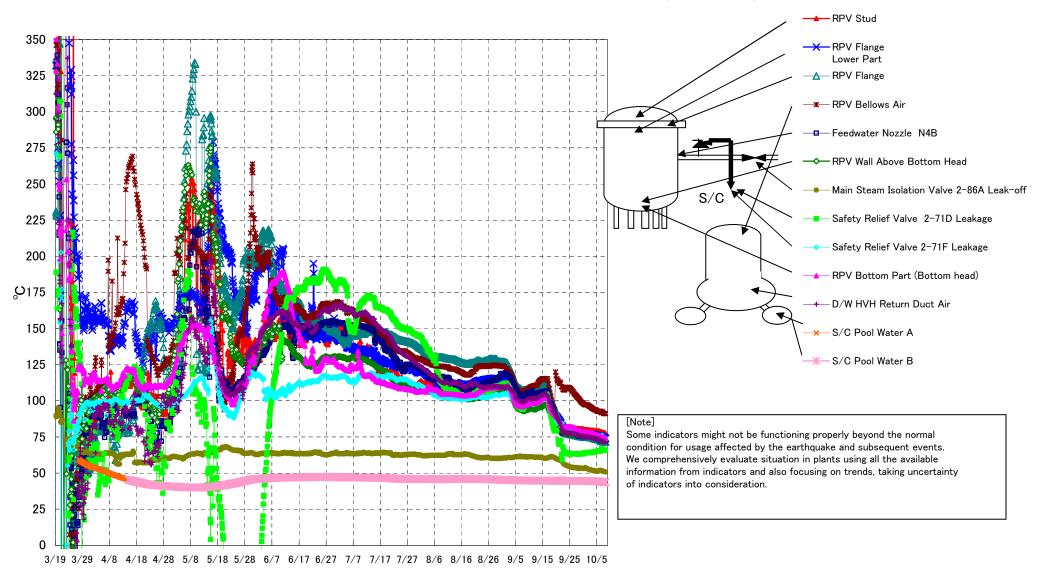

## Fukushima Daiichi Nuclear Power Station Unit3 Parameters of Temperature (Typical Points)

## Fukushima Daiichi Nuclear Power Station Unit3 Parameters of Temperature

## Note

Some indicators might not be functioning properly beyond the normal condition for usage affected by the earthquake and subsequent events. We comprehensively evaluate situation in plants using all the available information from indicators and also focusing on trends, taking uncertainty of indicators into consideration.