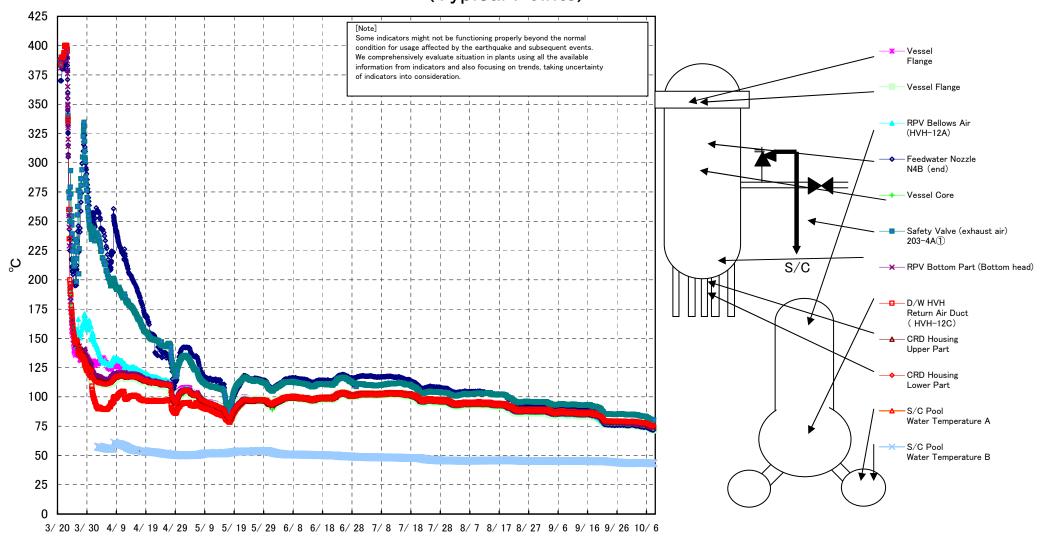

Fukushima Daiichi Nuclear Power Station Unit 1 Parameters of Temperature (Typical Points)

Fukushima Daiichi Nuclear Power Station Unit 1 Parameters of Temperature (Feedwater Nozzle and Safety Valve (Exhaust Air))

## Fukushima Daiichi Nuclear Power Station Unit1 Parameters of Temperature

[Note]
Some indicators might not be functioning properly beyond the normal condition for usage affected by the earthquake and subsequent events.
We comprehensively evaluate situation in plants using all the available information from indicators and also focusing on trends, taking uncertainty

| Date       | Vessel<br>Flange | Flange | Feedwater<br>Nozzle<br>N4B (end) | Feedwater<br>Nozzle<br>N4B (inside) | Feedwater<br>Nozzle<br>N4C (end) | Feedwater<br>Nozzle<br>N4C (inside) | Core |      | Housing<br>Upper Part | Housing<br>Lower Part | 203-4A(I) | 203-4C(2) |      | 203-3A(6) |      |      | SR Valve<br>(exhaust<br>air)<br>203-3D(9) | D/W HVH<br>Return Air Duct<br>( HVH-12C) | RPV<br>Bellows Air<br>(HVH-12A) | re A | S/C Pool<br>Water<br>Temperatu<br>re B | note |
|------------|------------------|--------|----------------------------------|-------------------------------------|----------------------------------|-------------------------------------|------|------|-----------------------|-----------------------|-----------|-----------|------|-----------|------|------|-------------------------------------------|------------------------------------------|---------------------------------|------|----------------------------------------|------|
| 10/2 5:00  | 76.1             | 75.9   | 75.3                             | 77.5                                | 76.4                             | 76.5                                | 76.9 | 77.3 | 78.6                  | 78.5                  | 84.6      | 80.1      | 78.5 | 78.7      | 78.5 | 79.4 | 77.6                                      | 78.5                                     | 76.1                            | 43.8 | 43.6                                   |      |
| 10/2 11:00 | 76.0             | 75.8   | 75.2                             | 77.4                                | 76.3                             | 76.4                                | 76.8 | 77.3 | 78.5                  | 78.5                  | 84.5      | 80.0      | 78.4 |           | 78.4 | 79.3 | 77.4                                      | 78.5                                     | 75.9                            | 43.8 | 43.6                                   |      |
| 10/2 17:00 | 76.2             | 76.0   | 75.5                             | 77.5                                | 76.5                             | 76.6                                | 77.0 | 77.4 | 78.6                  | 78.6                  | 84.7      | 80.1      | 78.5 |           | 78.6 | 79.5 | 77.7                                      | 78.6                                     | 76.2                            | 43.8 | 43.6                                   |      |
| 10/2 23:00 | 76.1             | 75.9   | 75.3                             | 77.5                                | 76.4                             | 76.6                                | 76.9 | 77.3 | 78.5                  | 78.5                  | 84.6      | 80.0      | 78.5 |           | 78.5 | 79.4 | 77.6                                      | 78.5                                     | 76.1                            | 43.9 | 43.7                                   |      |
| 10/3 5:00  | 75.7             | 75.5   | 75.5                             | 77.2                                | 76.0                             | 76.2                                | 76.6 | 77.0 | 78.3                  | 78.3                  | 84.3      | 79.7      | 78.2 |           | 78.1 | 79.0 | 77.3                                      | 78.2                                     | 75.7                            | 43.9 | 43.7                                   |      |
| 10/3 11:00 | 75.7             | 75.5   | 74.9                             | 77.1                                | 76.0                             | 76.2                                | 76.6 | 77.0 | 78.2                  | 78.2                  | 84.1      | 79.7      | 78.1 | 78.4      |      | 79.0 | 77.2                                      | 78.2                                     | 75.6                            | 43.9 | 43.7                                   |      |
| 10/3 17:00 | 75.8             | 75.6   | 75.0                             | 77.1                                | 76.1                             | 76.2                                | 76.6 | 77.1 | 78.2                  | 78.2                  | 84.1      | 79.7      | 78.2 |           | 78.2 | 79.0 | 77.3                                      | 78.3                                     | 75.9                            | 43.9 | 43.7                                   |      |
| 10/3 23:00 | 75.4             | 75.2   | 74.6                             | 76.8                                | 75.7                             | 75.9                                | 76.3 | 76.7 | 78.0                  | 78.0                  | 83.8      | 79.3      | 77.8 |           | 77.7 | 78.7 | 76.9                                      | 78.0                                     | 75.4                            | 43.9 | 43.7                                   |      |
| 10/4 5:00  | 75.1             | 74.9   | 74.3                             | 76.6                                | 75.4                             | 75.6                                | 76.0 | 76.5 | 77.8                  | 77.7                  | 83.6      | 79.1      | 77.6 |           | 77.5 | 78.4 | 76.7                                      | 77.8                                     | 75.1                            | 43.9 | 43.7                                   |      |
| 10/4 11:00 | 75.2             | 75.1   | 74.5                             | 76.6                                | 75.6                             | 75.7                                | 76.2 | 76.6 | 77.8                  | 77.7                  | 83.5      | 79.2      | 77.6 |           | 77.6 | 78.5 | 76.8                                      | 77.8                                     | 75.2                            | 43.9 | 43.7                                   |      |
| 10/4 17:00 | 75.3             | 75.2   | 74.6                             | 76.7                                | 75.7                             | 75.8                                | 76.2 | 76.6 | 77.9                  | 77.9                  | 83.6      | 79.3      | 77.8 |           | 77.8 | 78.7 | 76.9                                      | 77.9                                     | 75.5                            | 43.8 | 43.7                                   |      |
| 10/4 23:00 | 74.9             | 74.7   | 74.1                             | 76.4                                | 75.2                             | 75.5                                | 75.9 | 76.3 | 77.6                  | 77.6                  | 83.3      | 78.9      | 77.4 |           | 77.3 | 78.3 | 76.6                                      | 77.7                                     | 75.1                            | 43.8 | 43.6                                   |      |
| 10/5 5:00  | 74.9             | 74.7   | 74.1                             | 76.4                                | 75.3                             | 75.4                                | 75.9 | 76.3 | 77.6                  | 77.6                  | 83.3      | 79.0      | 77.4 |           | 77.3 | 78.2 | 76.5                                      | 77.6                                     | 74.9                            | 43.8 | 43.6                                   |      |
| 10/5 11:00 | 75.2             | 75.0   | 74.4                             | 76.6                                | 75.5                             | 75.6                                | 76.1 | 76.5 | 77.7                  | 77.7                  | 83.5      | 79.1      | 77.6 |           |      | 78.5 | 76.7                                      | 77.7                                     | 75.1                            | 43.8 | 43.6                                   |      |
| 10/5 17:00 | 75.2             | 75.0   | 74.4                             | 76.6                                | 75.5                             | 75.6                                | 76.0 | 76.4 | 77.7                  | 77.7                  | 83.4      | 79.1      | 77.5 |           | 77.5 | 78.4 | 76.7                                      | 77.7                                     | 75.2                            | 43.8 | 43.6                                   |      |
| 10/5 23:00 | 74.9             | 74.8   | 74.2                             | 76.2                                | 75.2                             | 75.4                                | 75.8 | 76.3 | 77.5                  | 77.5                  | 83.1      | 78.9      | 77.4 |           | 77.3 | 78.2 | 76.5                                      | 77.5                                     | 75.0                            | 43.8 | 43.6                                   |      |
| 10/6 5:00  | 74.4             | 74.3   | 73.7                             | 75.7                                | 74.8                             | 74.9                                | 75.3 | 75.8 | 77.0                  | 77.0                  | 82.4      | 78.3      | 76.8 |           | 76.8 | 77.7 | 76.0                                      | 77.0                                     | 74.5                            | 43.7 | 43.6                                   |      |
| 10/6 11:00 | 74.2             | 74.1   | 73.5                             | 75.4                                | 74.5                             | 74.6                                | 75.0 | 75.4 | 76.6                  | 76.6                  | 82.0      | 78.0      | 76.6 |           | 76.5 | 77.4 | 75.8                                      | 76.6                                     | 74.2                            | 43.7 | 43.5                                   |      |
| 10/6 17:00 | 74.3             | 74.2   | 73.6                             | 75.5                                | 74.6                             | 74.8                                | 75.1 | 75.5 | 76.6                  | 76.7                  | 82.0      | 78.0      | 76.6 |           |      | 77.4 | 75.8                                      | 76.6                                     | 74.3                            | 43.6 | 43.5                                   |      |
| 10/6 23:00 | 73.6             | 73.5   | 72.9                             | 74.9                                | 74.0                             | 74.2                                | 74.5 | 74.9 | 76.1                  | 76.2                  | 81.4      | 77.4      | 76.1 | 76.3      | 76.0 | 76.8 | 75.3                                      | 76.1                                     | 73.8                            | 43.6 | 43.4                                   |      |
| 10/7 5:00  | 73.2             | 73.1   | 72.6                             | 74.5                                | 73.6                             | 73.8                                | 74.2 | 74.6 | 75.8                  | 75.8                  | 81.0      | 77.0      | 75.7 |           |      | 76.5 | 74.9                                      | 75.8                                     | 73.4                            | 43.5 | 43.4                                   |      |
| 10/7 11:00 | 72.9             | 72.8   | 72.2                             | 74.1                                | 73.3                             | 73.5                                | 73.9 | 74.4 | 75.6                  | 75.6                  | 80.8      | 76.8      | 75.5 |           | 75.3 | 76.2 | 74.6                                      | 75.6                                     | 73.2                            | 43.5 | 43.4                                   |      |
| 10/7 17:00 | 72.7             | 72.6   | 72.1                             | 73.9                                | 73.1                             | 73.4                                | 73.7 | 74.2 | 75.4                  | 75.4                  | 80.6      | 76.6      | 75.3 |           | 75.1 | 76.0 | 74.4                                      | 75.4                                     | 72.9                            | 43.5 | 43.3                                   |      |
| 10/7 23:00 | 72.6             | 72.5   | 71.9                             | 73.9                                | 73.1                             | 73.3                                | 73.6 | 74.1 | 75.3                  | 75.3                  | 80.4      | 76.5      | 75.1 |           | 74.9 | 75.8 | 74.4                                      | 75.3                                     | 72.8                            | 43.5 | 43.3                                   |      |
| 10/8 5:00  | 72.2             | 72.1   | 71.6                             | 73.6                                | 72.6                             | 72.9                                | 73.3 | 73.7 | 75.0                  | 75.0                  | 80.1      | 76.1      | 74.8 |           | 74.6 | 75.5 | 74.0                                      | 75.0                                     | 72.4                            | 43.5 | 43.3                                   |      |
| 10/8 11:00 | 72.4             | 72.3   | 71.8                             | 73.6                                | 72.8                             | 73.0                                | 73.4 | 73.8 | 75.0                  | 75.1                  | 80.2      | 76.2      | 74.9 | 75.1      | 74.8 | 75.7 | 74.1                                      | 75.1                                     | 72.6                            | 43.5 | 43.3                                   |      |