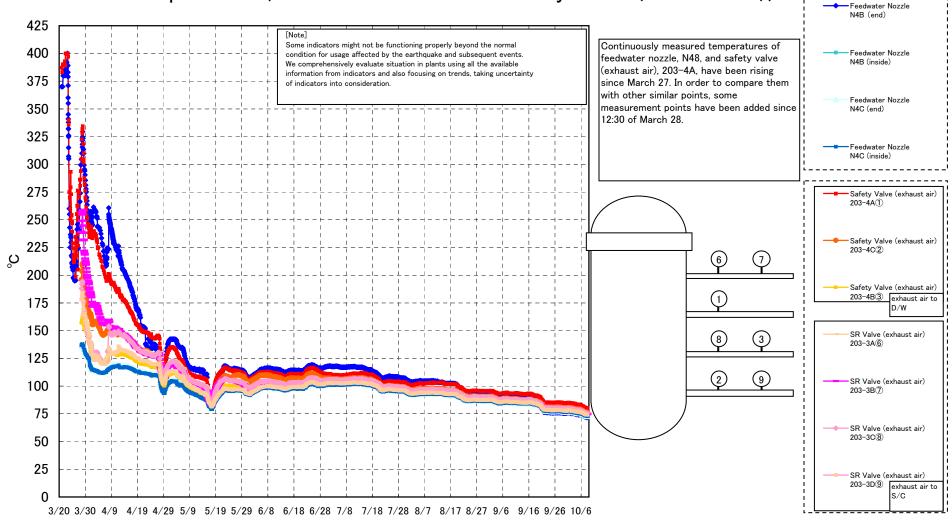

Fukushima Daiichi Nuclear Power Station Unit 1 Parameters of Temperature (Typical Points)

Fukushima Daiichi Nuclear Power Station Unit 1 Parameters of Temperature (Feedwater Nozzle and Safety Valve (Exhaust Air))

| Date       | Vessel<br>Flange | Flange | Feedwater<br>Nozzle<br>N4B (end) | Feedwater<br>Nozzle<br>N4B (inside) | Feedwater<br>Nozzle<br>N4C (end) | Feedwater<br>Nozzle<br>N4C (inside) | Core |      | Housing<br>Upper Part | Housing<br>Lower Part | 203-4A(I) | 203-4C(2) |      | 203-3A(6) |      |      | SR Valve<br>(exhaust<br>air)<br>203-3D(9) | D/W HVH<br>Return Air Duct<br>( HVH-12C) | RPV<br>Bellows Air<br>(HVH-12A) | re A | S/C Pool<br>Water<br>Temperatu<br>re B | note |
|------------|------------------|--------|----------------------------------|-------------------------------------|----------------------------------|-------------------------------------|------|------|-----------------------|-----------------------|-----------|-----------|------|-----------|------|------|-------------------------------------------|------------------------------------------|---------------------------------|------|----------------------------------------|------|
| 10/2 5:00  | 76.1             | 75.9   | 75.3                             | 77.5                                | 76.4                             | 76.5                                | 76.9 | 77.3 | 78.6                  | 78.5                  | 84.6      | 80.1      | 78.5 | 78.7      | 78.5 | 79.4 | 77.6                                      | 78.5                                     | 76.1                            | 43.8 | 43.6                                   |      |
| 10/2 11:00 | 76.0             | 75.8   | 75.2                             | 77.4                                | 76.3                             | 76.4                                | 76.8 | 77.3 | 78.5                  | 78.5                  | 84.5      | 80.0      | 78.4 |           | 78.4 | 79.3 | 77.4                                      | 78.5                                     | 75.9                            | 43.8 | 43.6                                   |      |
| 10/2 17:00 | 76.2             | 76.0   | 75.5                             | 77.5                                | 76.5                             | 76.6                                | 77.0 | 77.4 | 78.6                  | 78.6                  | 84.7      | 80.1      | 78.5 |           | 78.6 | 79.5 | 77.7                                      | 78.6                                     | 76.2                            | 43.8 | 43.6                                   |      |
| 10/2 23:00 | 76.1             | 75.9   | 75.3                             | 77.5                                | 76.4                             | 76.6                                | 76.9 | 77.3 | 78.5                  | 78.5                  | 84.6      | 80.0      | 78.5 |           | 78.5 | 79.4 | 77.6                                      | 78.5                                     | 76.1                            | 43.9 | 43.7                                   |      |
| 10/3 5:00  | 75.7             | 75.5   | 75.5                             | 77.2                                | 76.0                             | 76.2                                | 76.6 | 77.0 | 78.3                  | 78.3                  | 84.3      | 79.7      | 78.2 |           | 78.1 | 79.0 | 77.3                                      | 78.2                                     | 75.7                            | 43.9 | 43.7                                   |      |
| 10/3 11:00 | 75.7             | 75.5   | 74.9                             | 77.1                                | 76.0                             | 76.2                                | 76.6 | 77.0 | 78.2                  | 78.2                  | 84.1      | 79.7      | 78.1 | 78.4      |      | 79.0 | 77.2                                      | 78.2                                     | 75.6                            | 43.9 | 43.7                                   |      |
| 10/3 17:00 | 75.8             | 75.6   | 75.0                             | 77.1                                | 76.1                             | 76.2                                | 76.6 | 77.1 | 78.2                  | 78.2                  | 84.1      | 79.7      | 78.2 |           | 78.2 | 79.0 | 77.3                                      | 78.3                                     | 75.9                            | 43.9 | 43.7                                   |      |
| 10/3 23:00 | 75.4             | 75.2   | 74.6                             | 76.8                                | 75.7                             | 75.9                                | 76.3 | 76.7 | 78.0                  | 78.0                  | 83.8      | 79.3      | 77.8 |           | 77.7 | 78.7 | 76.9                                      | 78.0                                     | 75.4                            | 43.9 | 43.7                                   |      |
| 10/4 5:00  | 75.1             | 74.9   | 74.3                             | 76.6                                | 75.4                             | 75.6                                | 76.0 | 76.5 | 77.8                  | 77.7                  | 83.6      | 79.1      | 77.6 |           | 77.5 | 78.4 | 76.7                                      | 77.8                                     | 75.1                            | 43.9 | 43.7                                   |      |
| 10/4 11:00 | 75.2             | 75.1   | 74.5                             | 76.6                                | 75.6                             | 75.7                                | 76.2 | 76.6 | 77.8                  | 77.7                  | 83.5      | 79.2      | 77.6 |           | 77.6 | 78.5 | 76.8                                      | 77.8                                     | 75.2                            | 43.9 | 43.7                                   |      |
| 10/4 17:00 | 75.3             | 75.2   | 74.6                             | 76.7                                | 75.7                             | 75.8                                | 76.2 | 76.6 | 77.9                  | 77.9                  | 83.6      | 79.3      | 77.8 |           | 77.8 | 78.7 | 76.9                                      | 77.9                                     | 75.5                            | 43.8 | 43.7                                   |      |
| 10/4 23:00 | 74.9             | 74.7   | 74.1                             | 76.4                                | 75.2                             | 75.5                                | 75.9 | 76.3 | 77.6                  | 77.6                  | 83.3      | 78.9      | 77.4 |           | 77.3 | 78.3 | 76.6                                      | 77.7                                     | 75.1                            | 43.8 | 43.6                                   |      |
| 10/5 5:00  | 74.9             | 74.7   | 74.1                             | 76.4                                | 75.3                             | 75.4                                | 75.9 | 76.3 | 77.6                  | 77.6                  | 83.3      | 79.0      | 77.4 |           | 77.3 | 78.2 | 76.5                                      | 77.6                                     | 74.9                            | 43.8 | 43.6                                   |      |
| 10/5 11:00 | 75.2             | 75.0   | 74.4                             | 76.6                                | 75.5                             | 75.6                                | 76.1 | 76.5 | 77.7                  | 77.7                  | 83.5      | 79.1      | 77.6 |           |      | 78.5 | 76.7                                      | 77.7                                     | 75.1                            | 43.8 | 43.6                                   |      |
| 10/5 17:00 | 75.2             | 75.0   | 74.4                             | 76.6                                | 75.5                             | 75.6                                | 76.0 | 76.4 | 77.7                  | 77.7                  | 83.4      | 79.1      | 77.5 |           | 77.5 | 78.4 | 76.7                                      | 77.7                                     | 75.2                            | 43.8 | 43.6                                   |      |
| 10/5 23:00 | 74.9             | 74.8   | 74.2                             | 76.2                                | 75.2                             | 75.4                                | 75.8 | 76.3 | 77.5                  | 77.5                  | 83.1      | 78.9      | 77.4 |           | 77.3 | 78.2 | 76.5                                      | 77.5                                     | 75.0                            | 43.8 | 43.6                                   |      |
| 10/6 5:00  | 74.4             | 74.3   | 73.7                             | 75.7                                | 74.8                             | 74.9                                | 75.3 | 75.8 | 77.0                  | 77.0                  | 82.4      | 78.3      | 76.8 |           | 76.8 | 77.7 | 76.0                                      | 77.0                                     | 74.5                            | 43.7 | 43.6                                   |      |
| 10/6 11:00 | 74.2             | 74.1   | 73.5                             | 75.4                                | 74.5                             | 74.6                                | 75.0 | 75.4 | 76.6                  | 76.6                  | 82.0      | 78.0      | 76.6 |           | 76.5 | 77.4 | 75.8                                      | 76.6                                     | 74.2                            | 43.7 | 43.5                                   |      |
| 10/6 17:00 | 74.3             | 74.2   | 73.6                             | 75.5                                | 74.6                             | 74.8                                | 75.1 | 75.5 | 76.6                  | 76.7                  | 82.0      | 78.0      | 76.6 |           |      | 77.4 | 75.8                                      | 76.6                                     | 74.3                            | 43.6 | 43.5                                   |      |
| 10/6 23:00 | 73.6             | 73.5   | 72.9                             | 74.9                                | 74.0                             | 74.2                                | 74.5 | 74.9 | 76.1                  | 76.2                  | 81.4      | 77.4      | 76.1 | 76.3      | 76.0 | 76.8 | 75.3                                      | 76.1                                     | 73.8                            | 43.6 | 43.4                                   |      |
| 10/7 5:00  | 73.2             | 73.1   | 72.6                             | 74.5                                | 73.6                             | 73.8                                | 74.2 | 74.6 | 75.8                  | 75.8                  | 81.0      | 77.0      | 75.7 |           |      | 76.5 | 74.9                                      | 75.8                                     | 73.4                            | 43.5 | 43.4                                   |      |
| 10/7 11:00 | 72.9             | 72.8   | 72.2                             | 74.1                                | 73.3                             | 73.5                                | 73.9 | 74.4 | 75.6                  | 75.6                  | 80.8      | 76.8      | 75.5 |           | 75.3 | 76.2 | 74.6                                      | 75.6                                     | 73.2                            | 43.5 | 43.4                                   |      |
| 10/7 17:00 | 72.7             | 72.6   | 72.1                             | 73.9                                | 73.1                             | 73.4                                | 73.7 | 74.2 | 75.4                  | 75.4                  | 80.6      | 76.6      | 75.3 |           | 75.1 | 76.0 | 74.4                                      | 75.4                                     | 72.9                            | 43.5 | 43.3                                   |      |
| 10/7 23:00 | 72.6             | 72.5   | 71.9                             | 73.9                                | 73.1                             | 73.3                                | 73.6 | 74.1 | 75.3                  | 75.3                  | 80.4      | 76.5      | 75.1 |           | 74.9 | 75.8 | 74.4                                      | 75.3                                     | 72.8                            | 43.5 | 43.3                                   |      |
| 10/8 5:00  | 72.2             | 72.1   | 71.6                             | 73.6                                | 72.6                             | 72.9                                | 73.3 | 73.7 | 75.0                  | 75.0                  | 80.1      | 76.1      | 74.8 |           | 74.6 | 75.5 | 74.0                                      | 75.0                                     | 72.4                            | 43.5 | 43.3                                   |      |
| 10/8 11:00 | 72.4             | 72.3   | 71.8                             | 73.6                                | 72.8                             | 73.0                                | 73.4 | 73.8 | 75.0                  | 75.1                  | 80.2      | 76.2      | 74.9 | 75.1      | 74.8 | 75.7 | 74.1                                      | 75.1                                     | 72.6                            | 43.5 | 43.3                                   |      |