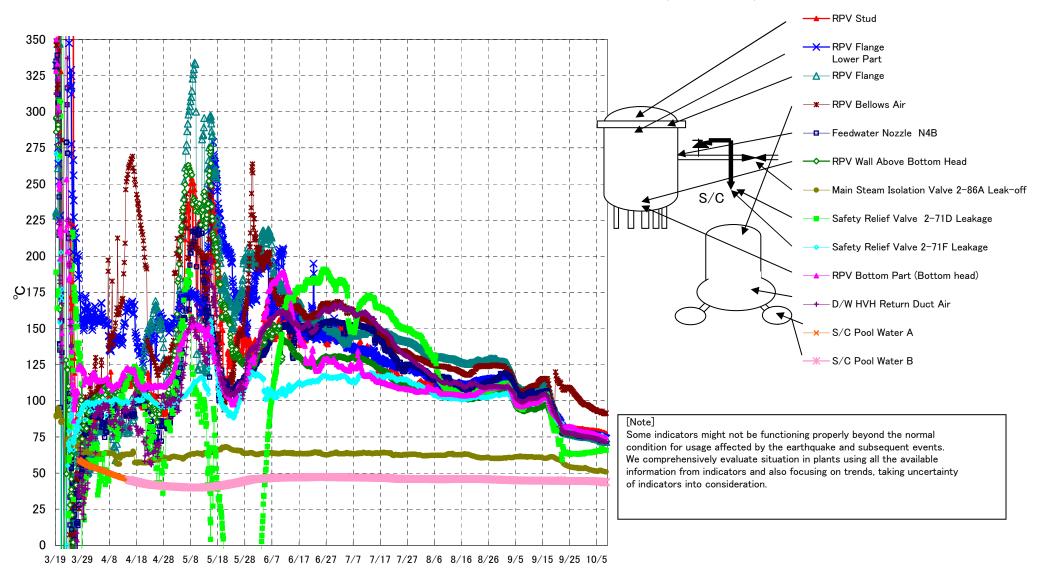

## Fukushima Daiichi Nuclear Power Station Unit3 Parameters of Temperature (Typical Points)

## | [Note

Some indicators might not be functioning properly beyond the normal condition for usage affected by the earthquake and subsequent events. We comprehensively evaluate situation in plants using all the available information from indicators and also focusing on trends, taking uncertainty of indicators into consideration.