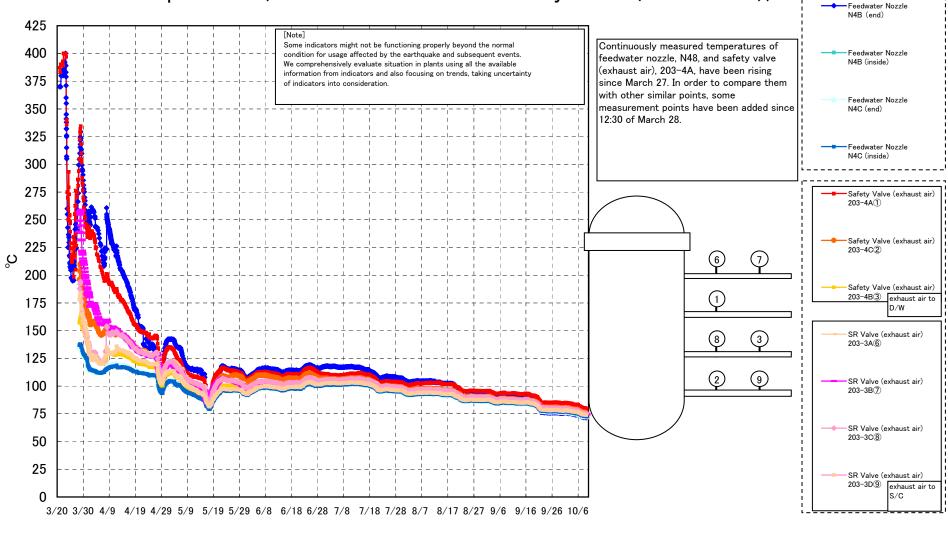

## Fukushima Daiichi Nuclear Power Station Unit 1 Parameters of Temperature (Feedwater Nozzle and Safety Valve (Exhaust Air))

## Fukushima Daiichi Nuclear Power Station Unit1 Parameters of Temperature

[Note]
Some indicators might not be functioning properly beyond the normal condition for usage affected by the earthquake and subsequent events.
We comprehensively evaluate situation in plants using all the available information from indicators and also focusing on trends, taking uncertainty

| Date       | Vessel<br>Flange |      | Feedwater<br>Nozzle<br>N4B (end) | Feedwater<br>Nozzle<br>N4B (inside) | Feedwater<br>Nozzle<br>N4C (end) | Feedwater<br>Nozzle<br>N4C (inside) | Vessel<br>Core | RPV Bottom<br>Part (Bottom<br>head) | CRD<br>Housing<br>Upper Part | CRD<br>Housing<br>Lower Part | Safety Valve<br>(exhaust air)<br>203-4A① | (exhaust air) | Safety<br>Valve<br>(exhaust air) | SR Valve<br>(exhaust<br>air) | SR Valve<br>(exhaust<br>air) | (exhaust<br>air) | SR Valve<br>(exhaust<br>air) | D/W HVH<br>Return Air Duct<br>( HVH-12C) | RPV<br>Bellows Air<br>(HVH-12A) | Water<br>Temperatu | Water<br>Temperatu | note |
|------------|------------------|------|----------------------------------|-------------------------------------|----------------------------------|-------------------------------------|----------------|-------------------------------------|------------------------------|------------------------------|------------------------------------------|---------------|----------------------------------|------------------------------|------------------------------|------------------|------------------------------|------------------------------------------|---------------------------------|--------------------|--------------------|------|
| 10 (0.5.00 | 75.7             | 75.5 | 75.5                             |                                     |                                  |                                     | 70.0           | 77.0                                | 70.0                         |                              |                                          | 203-40(2)     | 203-46(3)                        | 203-3A(6)                    | 203-3B(7)                    | 203-3C(8)        |                              | 70.0                                     | 75.7                            | re A               | re B               |      |
| 10/3 5:00  | 75.7             |      | 75.5                             | 77.2                                | 76.0                             |                                     | 76.6           | 77.0                                | 78.3                         |                              | 84.3                                     | 79.7          | 78.2                             | 78.4                         |                              | 79.0             | 77.3                         | 78.2                                     | 75.7                            | 43.9               | 43.7               |      |
| 10/3 11:00 | 75.7             | 75.5 | 74.9                             |                                     | 76.0                             |                                     | 76.6           | 77.0                                | 78.2                         |                              |                                          | 79.7          | 78.1                             | 78.4                         |                              | 79.0             | 77.2                         | 78.2                                     | 75.6                            | 43.9               | 43.7               |      |
| 10/3 17:00 | 75.8             |      | 75.0                             | 77.1                                | 76.1                             | 76.2                                | 76.6           | 77.1                                | 78.2                         |                              | 84.1                                     | 79.7          | 78.2                             | 78.5                         |                              | 79.0             | 77.3                         | 78.3                                     | 75.9                            | 43.9               | 43.7               |      |
| 10/3 23:00 | 75.4             |      | 74.6                             | 76.8                                | 75.7                             | 75.9                                | 76.3           | 76.7                                | 78.0                         |                              | 83.8                                     | 79.3          | 77.8                             | 78.1                         | 77.7                         | 78.7             | 76.9                         | 78.0                                     | 75.4                            | 43.9               | 43.7               |      |
| 10/4 5:00  | 75.1             | 74.9 | 74.3                             |                                     | 75.4                             | 75.6                                | 76.0           | 76.5                                | 77.8                         |                              | 83.6                                     | 79.1          | 77.6                             | 77.8                         | 77.5                         | 78.4             | 76.7                         | 77.8                                     | 75.1                            | 43.9               | 43.7               |      |
| 10/4 11:00 | 75.2             | 75.1 | 74.5                             | 76.6                                | 75.6                             |                                     | 76.2           | 76.6                                | 77.8                         |                              | 83.5                                     | 79.2          | 77.6                             | 77.9                         | 77.6                         | 78.5             | 76.8                         | 77.8                                     | 75.2                            | 43.9               | 43.7               |      |
| 10/4 17:00 | 75.3             | 75.2 | 74.6                             | 76.7                                | 75.7                             | 75.8                                | 76.2           | 76.6                                | 77.9                         |                              | 83.6                                     | 79.3          | 77.8                             | 78.1                         | 77.8                         | 78.7             | 76.9                         | 77.9                                     | 75.5                            | 43.8               | 43.7               |      |
| 10/4 23:00 | 74.9             |      | 74.1                             | 76.4                                | 75.2                             |                                     | 75.9           | 76.3                                | 77.6                         |                              | 83.3                                     | 78.9          | 77.4                             | 77.7                         |                              | 78.3             | 76.6                         | 77.7                                     | 75.1                            | 43.8               | 43.6               |      |
| 10/5 5:00  | 74.9             |      | 74.1                             | 76.4                                | 75.3                             |                                     | 75.9           | 76.3                                | 77.6                         |                              | 83.3                                     | 79.0          | 77.4                             | 77.7                         | 77.3                         | 78.2             | 76.5                         | 77.6                                     | 74.9                            | 43.8               | 43.6               |      |
| 10/5 11:00 | 75.2             |      | 74.4                             |                                     | 75.5                             |                                     | 76.1           | 76.5                                | 77.7                         |                              | 83.5                                     | 79.1          | 77.6                             | 77.9                         | 77.5                         | 78.5             | 76.7                         | 77.7                                     | 75.1                            | 43.8               | 43.6               |      |
| 10/5 17:00 | 75.2             |      | 74.4                             | 76.6                                | 75.5                             |                                     | 76.0           | 76.4                                | 77.7                         |                              | 83.4                                     | 79.1          | 77.5                             | 77.8                         |                              | 78.4             | 76.7                         | 77.7                                     | 75.2                            | 43.8               | 43.6               |      |
| 10/5 23:00 | 74.9             |      | 74.2                             |                                     | 75.2                             |                                     | 75.8           | 76.3                                | 77.5                         |                              | 83.1                                     | 78.9          | 77.4                             | 77.7                         |                              | 78.2             | 76.5                         | 77.5                                     | 75.0                            | 43.8               | 43.6               |      |
| 10/6 5:00  | 74.4             |      | 73.7                             | 75.7                                | 74.8                             |                                     | 75.3           | 75.8                                | 77.0                         |                              | 82.4                                     | 78.3          | 76.8                             | 77.1                         | 76.8                         | 77.7             | 76.0                         | 77.0                                     | 74.5                            | 43.7               | 43.6               |      |
| 10/6 11:00 | 74.2             |      | 73.5                             | 75.4                                | 74.5                             |                                     | 75.0           | 75.4                                | 76.6                         |                              | 82.0                                     | 78.0          | 76.6                             | 76.8                         |                              | 77.4             | 75.8                         | 76.6                                     | 74.2                            | 43.7               | 43.5               |      |
| 10/6 17:00 | 74.3             |      | 73.6                             | 75.5                                | 74.6                             |                                     | 75.1           | 75.5                                | 76.6                         |                              |                                          | 78.0          | 76.6                             | 76.9                         | 76.6                         | 77.4             | 75.8                         | 76.6                                     | 74.3                            | 43.6               | 43.5               |      |
| 10/6 23:00 | 73.6             | 73.5 | 72.9                             | 74.9                                | 74.0                             |                                     | 74.5           | 74.9                                | 76.1                         |                              | 81.4                                     | 77.4          | 76.1                             | 76.3                         |                              | 76.8             | 75.3                         | 76.1                                     | 73.8                            | 43.6               | 43.4               |      |
| 10/7 5:00  | 73.2             | 73.1 | 72.6                             | 74.5                                | 73.6                             |                                     | 74.2           | 74.6                                | 75.8                         |                              | 81.0                                     | 77.0          | 75.7                             | 75.9                         | 75.6                         | 76.5             | 74.9                         | 75.8                                     | 73.4                            | 43.5               | 43.4               |      |
| 10/7 11:00 | 72.9             |      | 72.2                             | 74.1                                | 73.3                             |                                     | 73.9           | 74.4                                | 75.6                         |                              | 80.8                                     | 76.8          | 75.5                             | 75.7                         | 75.3                         | 76.2             | 74.6                         | 75.6                                     | 73.2                            | 43.5               | 43.4               |      |
| 10/7 17:00 | 72.7             | 72.6 | 72.1                             | 73.9                                | 73.1                             | 73.4                                | 73.7           | 74.2                                | 75.4                         |                              | 80.6                                     | 76.6          | 75.3                             | 75.4                         | 75.1                         | 76.0             | 74.4                         | 75.4                                     | 72.9                            | 43.5               | 43.3               |      |
| 10/7 23:00 | 72.6             |      | 71.9                             |                                     | 73.1                             | 73.3                                | 73.6           | 74.1                                | 75.3                         |                              | 80.4                                     | 76.5          | 75.1                             | 75.2                         |                              | 75.8             | 74.4                         | 75.3                                     | 72.8                            | 43.5               | 43.3               |      |
| 10/8 5:00  | 72.2             | 72.1 | 71.6                             | 73.6                                | 72.6                             |                                     | 73.3           | 73.7                                | 75.0                         |                              | 80.1                                     | 76.1          | 74.8                             | 74.9                         | 74.6                         | 75.5             | 74.0                         | 75.0                                     | 72.4                            | 43.5               | 43.3               |      |
| 10/8 11:00 | 72.4             |      | 71.8                             | 73.6                                | 72.8                             |                                     | 73.4           | 73.8                                | 75.0                         |                              | 80.2                                     | 76.2          | 74.9                             | 75.1                         | 74.8                         | 75.7             | 74.1                         | 75.1                                     | 72.6                            | 43.5               | 43.3               |      |
| 10/8 17:00 | 72.5             | 72.4 | 72.0                             | 73.8                                | 73.0                             |                                     | 73.6           | 73.9                                | 75.2                         |                              | 80.2                                     | 76.3          | 75.0                             | 75.2                         | 74.9                         | 75.7             | 74.3                         | 75.1                                     | 72.8                            | 43.5               | 43.3               |      |
| 10/8 23:00 | 72.2             | 72.1 | 71.6                             | 73.5                                | 72.7                             | 72.9                                | 73.2           | 73.6                                | 75.5                         |                              | 79.9                                     | 76.1          | 74.7                             | 74.8                         | 74.5                         | 75.4             | 74.0                         | 74.9                                     | 72.5                            | 43.5               | 43.5               |      |
| 10/9 5:00  | 72.0             | 71.9 | 71.4                             | 73.3                                | 72.4                             | 72.6                                | 73.0           | 73.5                                | 74.7                         | 74.8                         | 79.7                                     | 75.8          | 74.5                             | 74.6                         | 74.3                         | 75.2             | 73.7                         | 74.7                                     | 72.2                            | 43.5               | 43.3               |      |