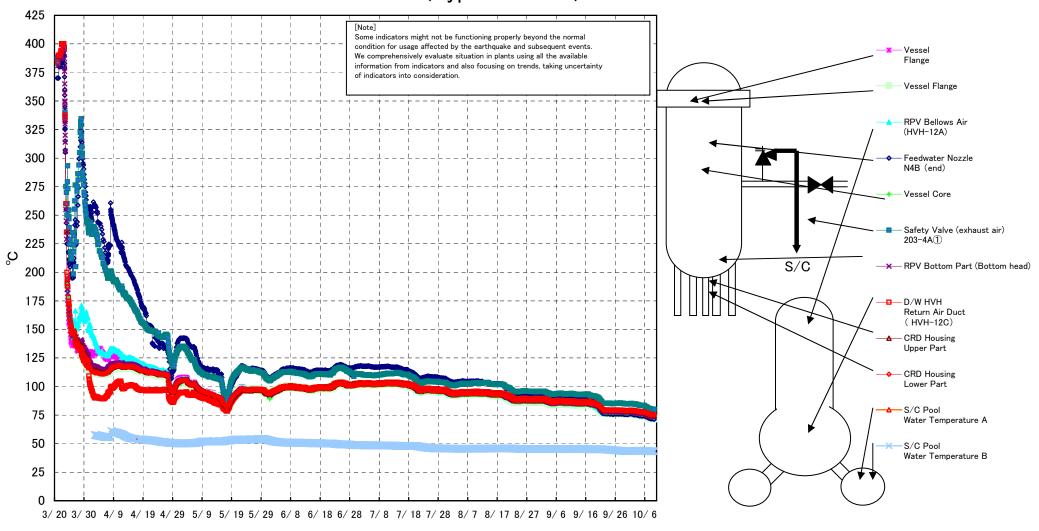

Fukushima Daiichi Nuclear Power Station Unit 1 Parameters of Temperature (Typical Points)

## Fukushima Daiichi Nuclear Power Station Unit1 Parameters of Temperature

[Note]
Some indicators might not be functioning properly beyond the normal condition for usage affected by the earthquake and subsequent events.
We comprehensively evaluate situation in plants using all the available information from indicators and also focusing on trends, taking uncertainty

| Date       | Vessel<br>Flange |      | Feedwater<br>Nozzle<br>N4B (end) | Feedwater<br>Nozzle<br>N4B (inside) | Feedwater<br>Nozzle<br>N4C (end) | Feedwater<br>Nozzle<br>N4C (inside) | Vessel<br>Core | RPV Bottom<br>Part (Bottom<br>head) | CRD<br>Housing<br>Upper Part | CRD<br>Housing<br>Lower Part | Safety Valve<br>(exhaust air)<br>203-4A① | (exhaust air) | Safety<br>Valve<br>(exhaust air) | SR Valve<br>(exhaust<br>air) | SR Valve<br>(exhaust<br>air) | (exhaust<br>air) | SR Valve<br>(exhaust<br>air) | D/W HVH<br>Return Air Duct<br>( HVH-12C) | RPV<br>Bellows Air<br>(HVH-12A) | Water<br>Temperatu | Water<br>Temperatu | note |
|------------|------------------|------|----------------------------------|-------------------------------------|----------------------------------|-------------------------------------|----------------|-------------------------------------|------------------------------|------------------------------|------------------------------------------|---------------|----------------------------------|------------------------------|------------------------------|------------------|------------------------------|------------------------------------------|---------------------------------|--------------------|--------------------|------|
| 10 (0.5.00 | 75.7             | 75.5 | 75.5                             |                                     |                                  |                                     | 70.0           | 77.0                                | 70.0                         |                              |                                          | 203-40(2)     | 203-46(3)                        | 203-3A(6)                    | 203-3B(7)                    | 203-3C(8)        |                              | 70.0                                     | 75.7                            | re A               | re B               |      |
| 10/3 5:00  | 75.7             |      | 75.5                             | 77.2                                | 76.0                             |                                     | 76.6           | 77.0                                | 78.3                         |                              | 84.3                                     | 79.7          | 78.2                             | 78.4                         |                              | 79.0             | 77.3                         | 78.2                                     | 75.7                            | 43.9               | 43.7               |      |
| 10/3 11:00 | 75.7             | 75.5 | 74.9                             |                                     | 76.0                             |                                     | 76.6           | 77.0                                | 78.2                         |                              |                                          | 79.7          | 78.1                             | 78.4                         |                              | 79.0             | 77.2                         | 78.2                                     | 75.6                            | 43.9               | 43.7               |      |
| 10/3 17:00 | 75.8             |      | 75.0                             | 77.1                                | 76.1                             | 76.2                                | 76.6           | 77.1                                | 78.2                         |                              | 84.1                                     | 79.7          | 78.2                             | 78.5                         |                              | 79.0             | 77.3                         | 78.3                                     | 75.9                            | 43.9               | 43.7               |      |
| 10/3 23:00 | 75.4             |      | 74.6                             | 76.8                                | 75.7                             | 75.9                                | 76.3           | 76.7                                | 78.0                         |                              | 83.8                                     | 79.3          | 77.8                             | 78.1                         | 77.7                         | 78.7             | 76.9                         | 78.0                                     | 75.4                            | 43.9               | 43.7               |      |
| 10/4 5:00  | 75.1             | 74.9 | 74.3                             |                                     | 75.4                             | 75.6                                | 76.0           | 76.5                                | 77.8                         |                              | 83.6                                     | 79.1          | 77.6                             | 77.8                         | 77.5                         | 78.4             | 76.7                         | 77.8                                     | 75.1                            | 43.9               | 43.7               |      |
| 10/4 11:00 | 75.2             | 75.1 | 74.5                             | 76.6                                | 75.6                             |                                     | 76.2           | 76.6                                | 77.8                         |                              | 83.5                                     | 79.2          | 77.6                             | 77.9                         | 77.6                         | 78.5             | 76.8                         | 77.8                                     | 75.2                            | 43.9               | 43.7               |      |
| 10/4 17:00 | 75.3             | 75.2 | 74.6                             | 76.7                                | 75.7                             | 75.8                                | 76.2           | 76.6                                | 77.9                         |                              | 83.6                                     | 79.3          | 77.8                             | 78.1                         | 77.8                         | 78.7             | 76.9                         | 77.9                                     | 75.5                            | 43.8               | 43.7               |      |
| 10/4 23:00 | 74.9             |      | 74.1                             | 76.4                                | 75.2                             |                                     | 75.9           | 76.3                                | 77.6                         |                              | 83.3                                     | 78.9          | 77.4                             | 77.7                         |                              | 78.3             | 76.6                         | 77.7                                     | 75.1                            | 43.8               | 43.6               |      |
| 10/5 5:00  | 74.9             |      | 74.1                             | 76.4                                | 75.3                             |                                     | 75.9           | 76.3                                | 77.6                         |                              | 83.3                                     | 79.0          | 77.4                             | 77.7                         | 77.3                         | 78.2             | 76.5                         | 77.6                                     | 74.9                            | 43.8               | 43.6               |      |
| 10/5 11:00 | 75.2             |      | 74.4                             |                                     | 75.5                             |                                     | 76.1           | 76.5                                | 77.7                         |                              | 83.5                                     | 79.1          | 77.6                             | 77.9                         | 77.5                         | 78.5             | 76.7                         | 77.7                                     | 75.1                            | 43.8               | 43.6               |      |
| 10/5 17:00 | 75.2             |      | 74.4                             | 76.6                                | 75.5                             |                                     | 76.0           | 76.4                                | 77.7                         |                              | 83.4                                     | 79.1          | 77.5                             | 77.8                         |                              | 78.4             | 76.7                         | 77.7                                     | 75.2                            | 43.8               | 43.6               |      |
| 10/5 23:00 | 74.9             |      | 74.2                             |                                     | 75.2                             |                                     | 75.8           | 76.3                                | 77.5                         |                              | 83.1                                     | 78.9          | 77.4                             | 77.7                         |                              | 78.2             | 76.5                         | 77.5                                     | 75.0                            | 43.8               | 43.6               |      |
| 10/6 5:00  | 74.4             |      | 73.7                             | 75.7                                | 74.8                             |                                     | 75.3           | 75.8                                | 77.0                         |                              | 82.4                                     | 78.3          | 76.8                             | 77.1                         | 76.8                         | 77.7             | 76.0                         | 77.0                                     | 74.5                            | 43.7               | 43.6               |      |
| 10/6 11:00 | 74.2             |      | 73.5                             | 75.4                                | 74.5                             |                                     | 75.0           | 75.4                                | 76.6                         |                              | 82.0                                     | 78.0          | 76.6                             | 76.8                         |                              | 77.4             | 75.8                         | 76.6                                     | 74.2                            | 43.7               | 43.5               |      |
| 10/6 17:00 | 74.3             |      | 73.6                             | 75.5                                | 74.6                             |                                     | 75.1           | 75.5                                | 76.6                         |                              |                                          | 78.0          | 76.6                             | 76.9                         | 76.6                         | 77.4             | 75.8                         | 76.6                                     | 74.3                            | 43.6               | 43.5               |      |
| 10/6 23:00 | 73.6             | 73.5 | 72.9                             | 74.9                                | 74.0                             |                                     | 74.5           | 74.9                                | 76.1                         |                              | 81.4                                     | 77.4          | 76.1                             | 76.3                         |                              | 76.8             | 75.3                         | 76.1                                     | 73.8                            | 43.6               | 43.4               |      |
| 10/7 5:00  | 73.2             | 73.1 | 72.6                             | 74.5                                | 73.6                             |                                     | 74.2           | 74.6                                | 75.8                         |                              | 81.0                                     | 77.0          | 75.7                             | 75.9                         | 75.6                         | 76.5             | 74.9                         | 75.8                                     | 73.4                            | 43.5               | 43.4               |      |
| 10/7 11:00 | 72.9             |      | 72.2                             | 74.1                                | 73.3                             |                                     | 73.9           | 74.4                                | 75.6                         |                              | 80.8                                     | 76.8          | 75.5                             | 75.7                         | 75.3                         | 76.2             | 74.6                         | 75.6                                     | 73.2                            | 43.5               | 43.4               |      |
| 10/7 17:00 | 72.7             | 72.6 | 72.1                             | 73.9                                | 73.1                             | 73.4                                | 73.7           | 74.2                                | 75.4                         |                              | 80.6                                     | 76.6          | 75.3                             | 75.4                         | 75.1                         | 76.0             | 74.4                         | 75.4                                     | 72.9                            | 43.5               | 43.3               |      |
| 10/7 23:00 | 72.6             |      | 71.9                             |                                     | 73.1                             | 73.3                                | 73.6           | 74.1                                | 75.3                         |                              | 80.4                                     | 76.5          | 75.1                             | 75.2                         |                              | 75.8             | 74.4                         | 75.3                                     | 72.8                            | 43.5               | 43.3               |      |
| 10/8 5:00  | 72.2             | 72.1 | 71.6                             | 73.6                                | 72.6                             |                                     | 73.3           | 73.7                                | 75.0                         |                              | 80.1                                     | 76.1          | 74.8                             | 74.9                         | 74.6                         | 75.5             | 74.0                         | 75.0                                     | 72.4                            | 43.5               | 43.3               |      |
| 10/8 11:00 | 72.4             |      | 71.8                             | 73.6                                | 72.8                             |                                     | 73.4           | 73.8                                | 75.0                         |                              | 80.2                                     | 76.2          | 74.9                             | 75.1                         | 74.8                         | 75.7             | 74.1                         | 75.1                                     | 72.6                            | 43.5               | 43.3               |      |
| 10/8 17:00 | 72.5             | 72.4 | 72.0                             | 73.8                                | 73.0                             |                                     | 73.6           | 73.9                                | 75.2                         |                              | 80.2                                     | 76.3          | 75.0                             | 75.2                         | 74.9                         | 75.7             | 74.3                         | 75.1                                     | 72.8                            | 43.5               | 43.3               |      |
| 10/8 23:00 | 72.2             | 72.1 | 71.6                             | 73.5                                | 72.7                             | 72.9                                | 73.2           | 73.6                                | 75.5                         |                              | 79.9                                     | 76.1          | 74.7                             | 74.8                         | 74.5                         | 75.4             | 74.0                         | 74.9                                     | 72.5                            | 43.5               | 43.5               |      |
| 10/9 5:00  | 72.0             | 71.9 | 71.4                             | 73.3                                | 72.4                             | 72.6                                | 73.0           | 73.5                                | 74.7                         | 74.8                         | 79.7                                     | 75.8          | 74.5                             | 74.6                         | 74.3                         | 75.2             | 73.7                         | 74.7                                     | 72.2                            | 43.5               | 43.3               |      |