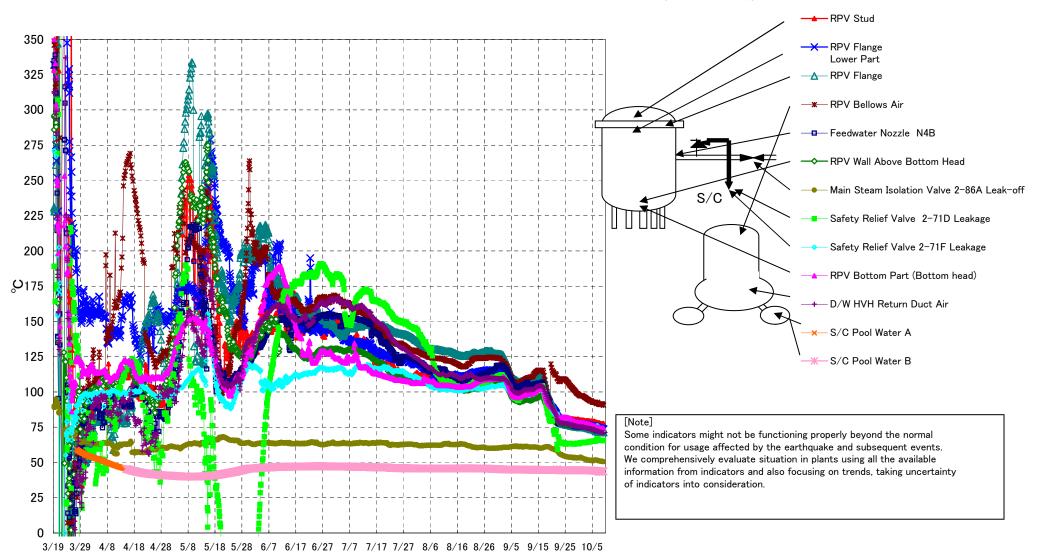

## Note

Some indicators might not be functioning properly beyond the normal condition for usage affected by the earthquake and subsequent events. We comprehensively evaluate situation in plants using all the available information from indicators and also focusing on trends, taking uncertainty of indicators into consideration.