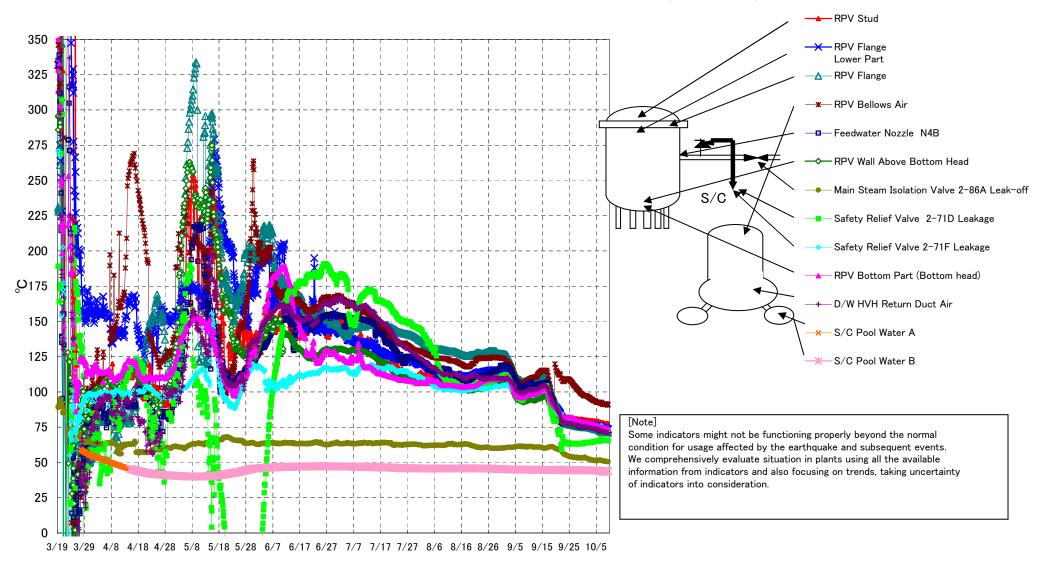

Fukushima Daiichi Nuclear Power Station Unit3 Parameters of Temperature (Typical Points)

## Fukushima Daiichi Nuclear Power Station Unit3 Parameters of Temperature

[Note] Some indicators might not be functioning properly beyond the normal condition for usage affected by the earthquake and subsequent events. We comprehensively evaluate situation in plants using all the available information from indicators and also focusing on trends, taking uncertainty of indicators into consideration.

| Date       | Feedwater<br>Nozzle N4B | RPV Wall<br>Above Bottom<br>Head | RPV Flange | RPV Bottom Part<br>(Bottom head) | RPV Stud | RPV Flange<br>Lower Part | Safety Relief Valve<br>2-71D Leakage | Safety Relief Valve<br>2-71F Leakage | Main Steam<br>Isolation Valve<br>2-86A Leak-off | D/W HVH Return<br>Duct Air | RPV Bellows Air | S/C Pool<br>Water A | S/C Pool<br>Water B | note |
|------------|-------------------------|----------------------------------|------------|----------------------------------|----------|--------------------------|--------------------------------------|--------------------------------------|-------------------------------------------------|----------------------------|-----------------|---------------------|---------------------|------|
| 10/3 5:00  | 74.9                    | 75.0                             | 74.5       | 77.4                             | 79.6     | 76.5                     | 64.4                                 | 76.5                                 | 51.9                                            | 74.3                       | 94.7            | 44.2                | 44.4                |      |
| 10/3 11:00 | 74.8                    | 74.8                             | 74.3       | 77.3                             | 79.5     | 76.4                     | 64.4                                 | 76.4                                 | 51.7                                            | 74.3                       | 94.8            | 44.2                | 44.4                |      |
| 10/3 17:00 | 74.8                    | 74.8                             | 74.3       | 77.2                             | 79.7     | 76.4                     | 64.6                                 | 76.3                                 | 51.8                                            |                            | 94.4            | 44.2                | 44.4                |      |
| 10/3 23:00 | 74.6                    | 74.6                             | 74.1       | 77.3                             | 79.5     | 76.2                     | 64.6                                 | 76.2                                 | 51.5                                            |                            | 93.9            | 44.2                | 44.3                |      |
| 10/4 5:00  | 74.4                    | 74.4                             | 73.8       | 76.7                             | 79.2     | 76.0                     | 64.5                                 | 76.0                                 | 51.3                                            | 73.9                       | 93.7            | 44.1                | 44.3                |      |
| 10/4 11:00 | 74.3                    | 74.2                             | 73.6       | 76.6                             | 79.0     | 75.9                     | 64.8                                 | 75.9                                 | 51.4                                            | 73.9                       | 93.7            | 44.1                | 44.3                |      |
| 10/4 17:00 | 74.3                    | 74.3                             | 73.7       | 76.6                             | 79.5     | 76.0                     | 65.0                                 | 75.8                                 | 51.6                                            | 74.0                       | 93.8            | 44.1                | 44.3                |      |
| 10/4 23:00 | 74.1                    | 74.1                             | 73.5       | 76.3                             | 79.2     | 75.8                     | 65.0                                 | 75.7                                 | 51.3                                            |                            | 93.1            | 44.1                | 44.3                |      |
| 10/5 5:00  | 73.9                    | 73.8                             | 73.3       | 76.1                             | 79.1     | 75.6                     | 65.0                                 | 75.4                                 | 51.1                                            | 73.5                       | 92.6            | 44.1                | 44.2                |      |
| 10/5 11:00 | 73.3                    | 73.7                             | 73.3       | 76.1                             | 79.1     | 75.6                     | 65.2                                 | 75.4                                 | 51.3                                            | 73.5                       | 92.8            | 44.0                | 44.2                |      |
| 10/5 17:00 | 73.8                    | 73.7                             | 73.2       | 76.0                             | 79.2     | 75.7                     | 65.3                                 | 75.3                                 | 51.3                                            | 73.5                       | 92.6            | 44.0                | 44.2                |      |
| 10/5 23:00 | 73.6                    | 73.7                             | 73.0       | 75.9                             | 79.0     | 75.6                     | 65.2                                 | 75.1                                 | 51.8                                            | 73.2                       | 92.8            | 44.0                | 44.2                |      |
| 10/6 5:00  | 73.0                    | 73.5                             | 72.5       | 75.5                             | 78.7     | 75.3                     | 65.0                                 | 74.9                                 | 51.8                                            | 72.9                       | 92.8            | 43.9                | 44.1                |      |
| 10/6 11:00 | 72.6                    | 73.3                             | 72.1       | 75.2                             | 78.5     | 75.1                     | 65.3                                 | 74.8                                 | 51.7                                            | 72.6                       | 92.1            | 43.9                | 44.1                |      |
| 10/6 17:00 | 72.6                    | 73.1                             | 72.1       | 75.0                             | 78.6     | 75.1                     | 66.6                                 | 75.9                                 | 51.8                                            | 72.5                       | 91.7            | 43.8                | 44.0                |      |
| 10/6 23:00 | 72.4                    | 73.0                             | 71.9       | 74.8                             | 78.1     | 74.7                     | 66.8                                 | 76.2                                 | 51.4                                            | 72.2                       | 92.8            | 43.8                | 44.0                |      |
| 10/7 5:00  | 72.3                    | 72.9                             | 71.8       | 74.9                             | 78.0     | 74.5                     | 66.0                                 | 75.4                                 | 51.2                                            | 72.0                       | 91.9            | 43.8                | 44.0                |      |
| 10/7 11:00 | 72.4                    | 72.8                             | 71.8       | 74.9                             | 78.2     | 74.5                     | 65.9                                 | 75.1                                 | 51.2                                            | 71.9                       | 91.3            | 43.7                | 43.4                |      |
| 10/7 17:00 | 72.2                    | 72.8                             | 71.8       | 74.5                             | 78.1     | 74.4                     | 65.9                                 | 74.8                                 | 51.2                                            | 71.8                       | 91.2            | 43.7                | 43.4                |      |
| 10/7 23:00 | 72.2                    | 72.6                             | 71.7       | 74.4                             | 77.7     | 74.1                     | 65.8                                 | 74.4                                 | 50.9                                            | 71.6                       | 91.2            | 43.7                | 43.4                |      |
| 10/8 5:00  | 72.1                    | 72.4                             | 71.5       | 74.3                             | 77.5     | 74.0                     | 65.7                                 | 74.3                                 | 50.7                                            | 71.5                       | 91.0            | 43.7                | 43.8                |      |
| 10/8 11:00 | 72.1                    | 72.4                             | 71.5       | 74.3                             | 77.4     | 73.9                     | 65.7                                 | 74.2                                 | 50.8                                            |                            | 91.5            | 43.6                | 43.8                | _    |
| 10/8 17:00 | 72.2                    | 72.5                             | 71.6       | 74.3                             | 77.5     | 74.0                     | 65.6                                 | 74.2                                 | 51                                              | 71.5                       | 91.7            | 43.6                | 43.8                |      |
| 10/8 23:00 | 72.2                    | 72.2                             | 71.4       | 74.2                             | 77.5     | 73.8                     | 65.5                                 | 74.0                                 | 50.6                                            | 71.2                       | 91.0            | 43.6                | 43.8                |      |
| 10/9 5:00  | 72.0                    | 72.0                             | 71.3       | 74.2                             | 77.6     | 73.6                     | 65.4                                 | 73.7                                 | 50.5                                            | 71.1                       | 90.6            | 43.5                | 43.7                |      |
| 10/9 11:00 | 72.0                    | 72.0                             | 71.2       | 74.0                             | 77.5     | 73.6                     | 65.6                                 | 73.7                                 | 50.5                                            | 71.1                       | 91.0            | 43.5                | 43.7                |      |