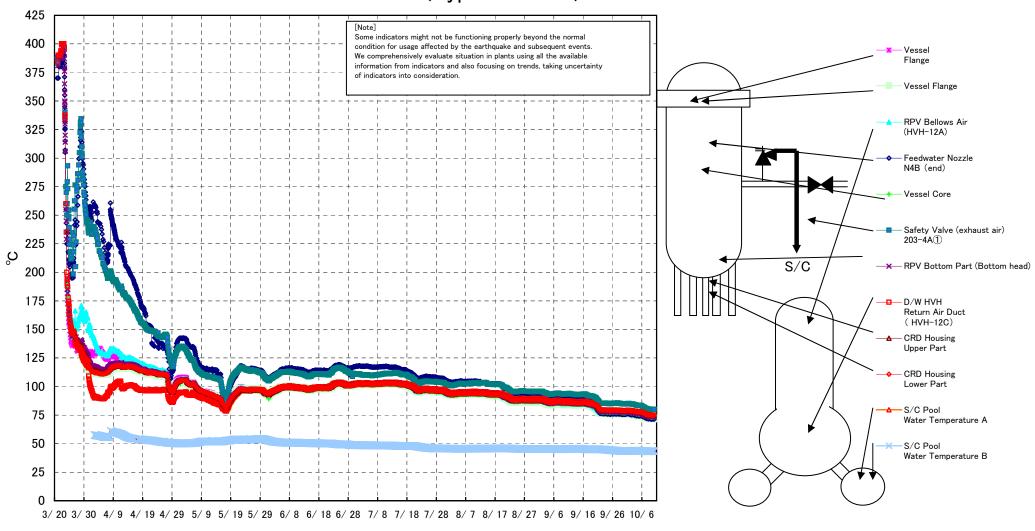

Fukushima Daiichi Nuclear Power Station Unit 1 Parameters of Temperature (Typical Points)

Fukushima Daiichi Nuclear Power Station Unit 1 Parameters of Temperature (Feedwater Nozzle and Safety Valve (Exhaust Air))

## Fukushima Daiichi Nuclear Power Station Unit1 Parameters of Temperature

[Note]
Some indicators might not be functioning properly beyond the normal condition for usage affected by the earthquake and subsequent events.
We comprehensively evaluate situation in plants using all the available information from indicators and also focusing on trends, taking uncertainty

| Date                    | Vessel<br>Flange |              | Feedwater<br>Nozzle<br>N4B (end) | Feedwater<br>Nozzle<br>N4B (inside) | Feedwater<br>Nozzle<br>N4C (end) | Feedwater<br>Nozzle<br>N4C (inside) | Vessel<br>Core | RPV Bottom<br>Part (Bottom<br>head) | CRD<br>Housing<br>Upper Part | CRD<br>Housing<br>Lower Part | Safety Valve<br>(exhaust air)<br>203-4A① | (exhaust air) | Safety<br>Valve<br>(exhaust air) | SR Valve<br>(exhaust<br>air) | SR Valve<br>(exhaust<br>air) | (exhaust<br>air) | SR Valve<br>(exhaust<br>air) | D/W HVH<br>Return Air Duct<br>( HVH-12C) | RPV<br>Bellows Air<br>(HVH-12A) | Water<br>Temperatu | Water<br>Temperatu | note |
|-------------------------|------------------|--------------|----------------------------------|-------------------------------------|----------------------------------|-------------------------------------|----------------|-------------------------------------|------------------------------|------------------------------|------------------------------------------|---------------|----------------------------------|------------------------------|------------------------------|------------------|------------------------------|------------------------------------------|---------------------------------|--------------------|--------------------|------|
|                         | 75.7             | 740          |                                  |                                     |                                  |                                     | 700            |                                     |                              |                              |                                          | 203-40(2)     | 203-46(3)                        |                              | 203-3B(7)                    | 203-3C(8)        |                              |                                          | 75.4                            | re A               | re B               |      |
| 10/4 5:00               | 75.1             | 74.9         | 74.3                             |                                     | 75.4                             | 75.6                                | 76.0           | 76.5                                | 77.8                         |                              | 83.6                                     | 79.1          | 77.6                             | 77.8                         | 77.5                         | 78.4             | 76.7                         | 77.8                                     | 75.1                            | 43.9               | 43.7               |      |
| 10/4 11:00              | 75.2             | 75.1         | 74.5                             |                                     | 75.6                             |                                     | 76.2           | 76.6                                | 77.8                         |                              | 83.5                                     | 79.2          | 77.6                             | 77.9                         | 77.6                         | 78.5             | 76.8                         | 77.8                                     | 75.2                            | 43.9               | 43.7               |      |
| 10/4 17:00              | 75.3             |              | 74.6                             |                                     | 75.7                             | 75.8                                | 76.2           | 76.6                                | 77.9                         |                              | 83.6                                     | 79.3          | 77.8                             | 78.1                         | 77.8                         | 78.7             | 76.9                         | 77.9                                     | 75.5                            | 43.8               | 43.7               |      |
| 10/4 23:00              | 74.9             |              | 74.1                             | 76.4                                | 75.2                             | 75.5                                | 75.9           | 76.3                                | 77.6                         |                              | 83.3                                     | 78.9          | 77.4                             | 77.7                         |                              | 78.3             | 76.6                         | 77.7                                     | 75.1                            | 43.8               | 43.6               |      |
| 10/5 5:00               | 74.9             |              | 74.1                             | 76.4                                | 75.3                             | 75.4                                | 75.9           | 76.3                                | 77.6                         |                              | 83.3                                     | 79.0          | 77.4                             | 77.7                         |                              | 78.2             | 76.5                         | 77.6                                     | 74.9                            | 43.8               | 43.6               |      |
| 10/5 11:00              | 75.2             | 75.0         | 74.4                             |                                     | 75.5                             |                                     | 76.1           | 76.5                                | 77.7                         |                              | 83.5                                     | 79.1          | 77.6                             | 77.9                         | 77.5                         | 78.5             | 76.7                         | 77.7<br>77.7                             | 75.1                            | 43.8               | 43.6               |      |
| 10/5 17:00              | 75.2<br>74.9     | 75.0<br>74.8 | 74.4<br>74.2                     |                                     | 75.5<br>75.2                     |                                     | 76.0<br>75.8   | 76.4<br>76.3                        | 77.7<br>77.5                 |                              | 83.4<br>83.1                             | 79.1<br>78.9  | 77.5<br>77.4                     | 77.8<br>77.7                 | 77.5<br>77.3                 | 78.4<br>78.2     | 76.7<br>76.5                 | 77.5                                     | 75.2<br>75.0                    | 43.8<br>43.8       | 43.6               |      |
| 10/5 23:00              |                  |              | 73.7                             |                                     |                                  |                                     |                |                                     |                              |                              |                                          |               |                                  |                              |                              | 77.7             |                              | 77.0                                     |                                 |                    | 43.6               |      |
| 10/6 5:00               | 74.4<br>74.2     | 74.3         |                                  |                                     | 74.8<br>74.5                     |                                     | 75.3<br>75.0   | 75.8<br>75.4                        | 77.0<br>76.6                 |                              | 82.4                                     | 78.3<br>78.0  | 76.8<br>76.6                     | 77.1<br>76.8                 | 76.8<br>76.5                 | 77.4             | 76.0<br>75.8                 | 76.6                                     | 74.5<br>74.2                    | 43.7<br>43.7       | 43.6               |      |
| 10/6 11:00              |                  |              | 73.5<br>73.6                     | 75.5                                | 74.5                             |                                     |                | 75.4                                | 76.6                         |                              | 82.0<br>82.0                             | 78.0          |                                  | 76.9                         |                              | 77.4             |                              | 76.6                                     | 74.2                            | 43.7               | 43.5               |      |
| 10/6 17:00              | 74.3             |              | 72.9                             |                                     | 74.0                             |                                     | 75.1<br>74.5   | 74.9                                | 76.0                         |                              |                                          | 77.4          | 76.6<br>76.1                     | 76.9                         | 76.6<br>76.0                 | 76.8             | 75.8<br>75.3                 | 76.1                                     | 73.8                            | 43.6               | 43.5               |      |
| 10/6 23:00<br>10/7 5:00 | 73.6<br>73.2     |              | 72.9                             |                                     | 73.6                             |                                     | 74.5           | 74.9                                | 75.8                         |                              | 81.4                                     | 77.0          | 75.7                             | 75.9                         | 75.6                         | 76.5             | 75.3                         | 75.8                                     | 73.8                            | 43.5               | 43.4<br>43.4       |      |
| 10/7 11:00              | 72.9             |              | 72.0                             |                                     | 73.3                             | 73.5                                | 73.9           | 74.6                                | 75.6                         |                              | 80.8                                     | 76.8          | 75.7                             | 75.7                         |                              | 76.2             | 74.9                         | 75.6                                     | 73.4                            | 43.5               | 43.4               |      |
| 10/7 17:00              | 72.7             | 72.6         | 72.1                             | 73.9                                | 73.1                             | 73.4                                | 73.7           | 74.4                                | 75.4                         |                              | 80.6                                     | 76.6          | 75.3                             | 75.4                         |                              | 76.0             | 74.0                         | 75.4                                     | 72.9                            | 43.5               | 43.4               |      |
| 10/7 17:00              | 72.6             |              | 71.9                             |                                     | 73.1                             | 73.4                                | 73.6           | 74.2                                | 75.3                         |                              | 80.4                                     | 76.5          | 75.1                             | 75.4                         | 74.9                         | 75.8             | 74.4                         | 75.3                                     | 72.8                            | 43.5               | 43.3               |      |
| 10/8 5:00               | 72.0             | 72.1         | 71.6                             |                                     | 72.6                             |                                     | 73.3           | 73.7                                | 75.0                         |                              | 80.1                                     | 76.1          | 74.8                             | 74.9                         | 74.6                         | 75.5             | 74.4                         | 75.0                                     | 72.4                            | 43.5               | 43.3               |      |
| 10/8 11:00              | 72.4             | 72.3         | 71.8                             |                                     | 72.8                             |                                     | 73.4           | 73.8                                | 75.0                         |                              | 80.2                                     | 76.2          | 74.9                             | 75.1                         | 74.8                         | 75.7             | 74.1                         | 75.1                                     | 72.4                            | 43.5               | 43.3               |      |
| 10/8 17:00              | 72.5             | 72.4         | 72.0                             |                                     | 73.0                             |                                     | 73.6           | 73.9                                | 75.2                         |                              | 80.2                                     | 76.3          | 75.0                             | 75.2                         | 74.9                         | 75.7             | 74.3                         | 75.1                                     | 72.8                            | 43.5               | 43.3               |      |
| 10/8 23:00              | 72.2             | 72.1         | 71.6                             |                                     | 72.7                             | 72.9                                | 73.2           | 73.6                                | 75.5                         |                              | 79.9                                     | 76.1          | 74.7                             | 74.8                         | 74.5                         | 75.4             | 74.0                         | 74.9                                     | 72.5                            | 43.5               | 43.5               |      |
| 10/9 5:00               | 72.0             |              | 71.4                             |                                     | 72.4                             | 72.6                                | 73.0           | 73.5                                | 74.7                         |                              | 79.7                                     | 75.8          | 74.5                             | 74.6                         | 74.3                         | 75.2             | 73.7                         | 74.7                                     | 72.2                            | 43.5               | 43.3               |      |
| 10/9 11:00              | 72.1             | 72.0         | 71.5                             | 73.3                                | 72.5                             |                                     | 73.1           | 73.5                                | 74.8                         |                              | 79.8                                     | 76.0          | 74.6                             | 74.8                         | 74.5                         | 75.3             | 73.9                         | 74.8                                     | 72.3                            | 43.5               | 43.4               |      |
| 10/9 17:00              | 72.3             | 72.2         | 71.7                             | 73.5                                | 72.7                             | 73.0                                | 73.3           | 73.8                                | 74.9                         |                              | 80.0                                     | 76.1          | 74.8                             | 75.0                         | 74.7                         | 75.5             | 74.0                         | 74.9                                     | 72.6                            | 43.6               | 43.4               |      |
| 10/9 23:00              | 72.1             | 72.0         | 71.5                             |                                     | 72.5                             |                                     | 73.1           | 73.6                                | 74.8                         |                              | 79.9                                     | 76.0          | 74.6                             | 74.8                         | 74.5                         | 75.4             | 73.9                         | 75.0                                     | 72.4                            | 43.6               | 43.4               |      |
| 10/10 5:00              | 72.1             | 72.0         | 71.5                             | 73.4                                | 72.5                             | 72.7                                | 73.1           | 73.6                                | 74.8                         | 74.9                         | 79.9                                     | 75.9          | 74.6                             | 74.8                         | 74.5                         | 75.4             | 73.8                         | 74.8                                     | 72.4                            | 43.6               | 43.4               |      |