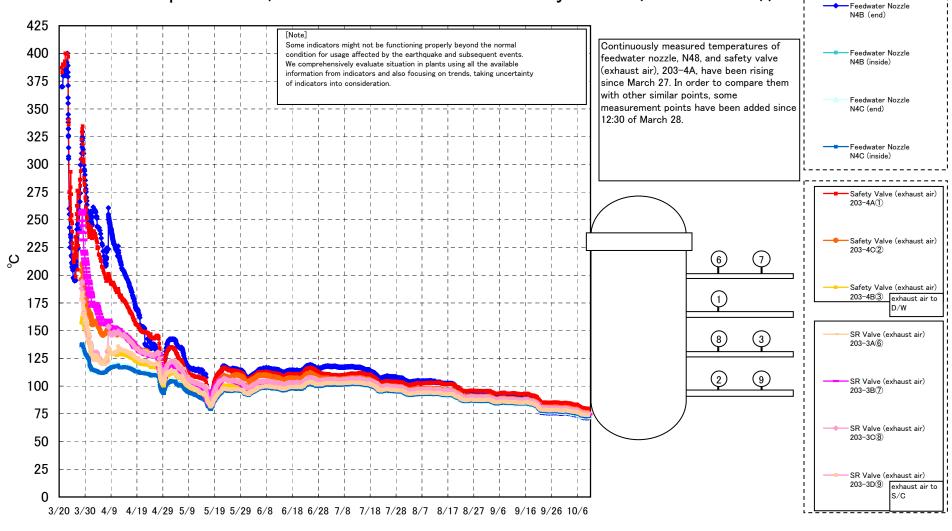

Fukushima Daiichi Nuclear Power Station Unit 1 Parameters of Temperature (Typical Points)

Fukushima Daiichi Nuclear Power Station Unit 1 Parameters of Temperature (Feedwater Nozzle and Safety Valve (Exhaust Air))

## Fukushima Daiichi Nuclear Power Station Unit1 Parameters of Temperature

[Note]
Some indicators might not be functioning properly beyond the normal condition for usage affected by the earthquake and subsequent events.
We comprehensively evaluate situation in plants using all the available information from indicators and also focusing on trends, taking uncertainty

| Date                    | Vessel<br>Flange |              | Feedwater<br>Nozzle<br>N4B (end) | Feedwater<br>Nozzle<br>N4B (inside) | Feedwater<br>Nozzle<br>N4C (end) | Feedwater<br>Nozzle<br>N4C (inside) | Vessel<br>Core | RPV Bottom<br>Part (Bottom<br>head) | CRD<br>Housing<br>Upper Part | CRD<br>Housing<br>Lower Part | Safety Valve<br>(exhaust air)<br>203-4A① | (exhaust air) | Safety<br>Valve<br>(exhaust air) | SR Valve<br>(exhaust<br>air) | SR Valve<br>(exhaust<br>air) | (exhaust<br>air) | SR Valve<br>(exhaust<br>air) | D/W HVH<br>Return Air Duct<br>( HVH-12C) | RPV<br>Bellows Air<br>(HVH-12A) | Water<br>Temperatu | Water<br>Temperatu | note |
|-------------------------|------------------|--------------|----------------------------------|-------------------------------------|----------------------------------|-------------------------------------|----------------|-------------------------------------|------------------------------|------------------------------|------------------------------------------|---------------|----------------------------------|------------------------------|------------------------------|------------------|------------------------------|------------------------------------------|---------------------------------|--------------------|--------------------|------|
|                         | 75.7             | 740          |                                  |                                     |                                  |                                     | 700            |                                     |                              |                              |                                          | 203-40(2)     | 203-46(3)                        |                              | 203-3B(7)                    | 203-3C(8)        |                              |                                          | 75.4                            | re A               | re B               |      |
| 10/4 5:00               | 75.1             | 74.9         | 74.3                             |                                     | 75.4                             | 75.6                                | 76.0           | 76.5                                | 77.8                         |                              | 83.6                                     | 79.1          | 77.6                             | 77.8                         | 77.5                         | 78.4             | 76.7                         | 77.8                                     | 75.1                            | 43.9               | 43.7               |      |
| 10/4 11:00              | 75.2             | 75.1         | 74.5                             |                                     | 75.6                             |                                     | 76.2           | 76.6                                | 77.8                         |                              | 83.5                                     | 79.2          | 77.6                             | 77.9                         | 77.6                         | 78.5             | 76.8                         | 77.8                                     | 75.2                            | 43.9               | 43.7               |      |
| 10/4 17:00              | 75.3             |              | 74.6                             |                                     | 75.7                             | 75.8                                | 76.2           | 76.6                                | 77.9                         |                              | 83.6                                     | 79.3          | 77.8                             | 78.1                         | 77.8                         | 78.7             | 76.9                         | 77.9                                     | 75.5                            | 43.8               | 43.7               |      |
| 10/4 23:00              | 74.9             |              | 74.1                             | 76.4                                | 75.2                             | 75.5                                | 75.9           | 76.3                                | 77.6                         |                              | 83.3                                     | 78.9          | 77.4                             | 77.7                         |                              | 78.3             | 76.6                         | 77.7                                     | 75.1                            | 43.8               | 43.6               |      |
| 10/5 5:00               | 74.9             |              | 74.1                             | 76.4                                | 75.3                             | 75.4                                | 75.9           | 76.3                                | 77.6                         |                              | 83.3                                     | 79.0          | 77.4                             | 77.7                         |                              | 78.2             | 76.5                         | 77.6                                     | 74.9                            | 43.8               | 43.6               |      |
| 10/5 11:00              | 75.2             | 75.0         | 74.4                             |                                     | 75.5                             |                                     | 76.1           | 76.5                                | 77.7                         |                              | 83.5                                     | 79.1          | 77.6                             | 77.9                         | 77.5                         | 78.5             | 76.7                         | 77.7<br>77.7                             | 75.1                            | 43.8               | 43.6               |      |
| 10/5 17:00              | 75.2<br>74.9     | 75.0<br>74.8 | 74.4<br>74.2                     |                                     | 75.5<br>75.2                     |                                     | 76.0<br>75.8   | 76.4<br>76.3                        | 77.7<br>77.5                 |                              | 83.4<br>83.1                             | 79.1<br>78.9  | 77.5<br>77.4                     | 77.8<br>77.7                 | 77.5<br>77.3                 | 78.4<br>78.2     | 76.7<br>76.5                 | 77.5                                     | 75.2<br>75.0                    | 43.8<br>43.8       | 43.6               |      |
| 10/5 23:00              |                  |              | 73.7                             |                                     |                                  |                                     |                |                                     |                              |                              |                                          |               |                                  |                              |                              | 77.7             |                              | 77.0                                     |                                 |                    | 43.6               |      |
| 10/6 5:00               | 74.4<br>74.2     | 74.3         |                                  |                                     | 74.8<br>74.5                     |                                     | 75.3<br>75.0   | 75.8<br>75.4                        | 77.0<br>76.6                 |                              | 82.4                                     | 78.3<br>78.0  | 76.8<br>76.6                     | 77.1<br>76.8                 | 76.8<br>76.5                 | 77.4             | 76.0<br>75.8                 | 76.6                                     | 74.5<br>74.2                    | 43.7<br>43.7       | 43.6               |      |
| 10/6 11:00              |                  |              | 73.5<br>73.6                     | 75.5                                | 74.5                             |                                     |                | 75.4                                | 76.6                         |                              | 82.0<br>82.0                             | 78.0          |                                  | 76.9                         |                              | 77.4             |                              | 76.6                                     | 74.2                            | 43.7               | 43.5               |      |
| 10/6 17:00              | 74.3             |              | 72.9                             |                                     | 74.0                             |                                     | 75.1<br>74.5   | 74.9                                | 76.0                         |                              |                                          | 77.4          | 76.6<br>76.1                     | 76.9                         | 76.6<br>76.0                 | 76.8             | 75.8<br>75.3                 | 76.1                                     | 73.8                            | 43.6               | 43.5               |      |
| 10/6 23:00<br>10/7 5:00 | 73.6<br>73.2     |              | 72.9                             |                                     | 73.6                             |                                     | 74.5           | 74.9                                | 75.8                         |                              | 81.4                                     | 77.0          | 75.7                             | 75.9                         | 75.6                         | 76.5             | 75.3                         | 75.8                                     | 73.8                            | 43.5               | 43.4<br>43.4       |      |
| 10/7 11:00              | 72.9             |              | 72.0                             |                                     | 73.3                             | 73.5                                | 73.9           | 74.6                                | 75.6                         |                              | 80.8                                     | 76.8          | 75.7                             | 75.7                         |                              | 76.2             | 74.9                         | 75.6                                     | 73.4                            | 43.5               | 43.4               |      |
| 10/7 17:00              | 72.7             | 72.6         | 72.1                             | 73.9                                | 73.1                             | 73.4                                | 73.7           | 74.4                                | 75.4                         |                              | 80.6                                     | 76.6          | 75.3                             | 75.4                         |                              | 76.0             | 74.0                         | 75.4                                     | 72.9                            | 43.5               | 43.4               |      |
| 10/7 17:00              | 72.6             |              | 71.9                             |                                     | 73.1                             | 73.4                                | 73.6           | 74.2                                | 75.3                         |                              | 80.4                                     | 76.5          | 75.1                             | 75.4                         | 74.9                         | 75.8             | 74.4                         | 75.3                                     | 72.8                            | 43.5               | 43.3               |      |
| 10/8 5:00               | 72.0             | 72.1         | 71.6                             |                                     | 72.6                             |                                     | 73.3           | 73.7                                | 75.0                         |                              | 80.1                                     | 76.1          | 74.8                             | 74.9                         | 74.6                         | 75.5             | 74.4                         | 75.0                                     | 72.4                            | 43.5               | 43.3               |      |
| 10/8 11:00              | 72.4             | 72.3         | 71.8                             |                                     | 72.8                             |                                     | 73.4           | 73.8                                | 75.0                         |                              | 80.2                                     | 76.2          | 74.9                             | 75.1                         | 74.8                         | 75.7             | 74.1                         | 75.1                                     | 72.4                            | 43.5               | 43.3               |      |
| 10/8 17:00              | 72.5             | 72.4         | 72.0                             |                                     | 73.0                             |                                     | 73.6           | 73.9                                | 75.2                         |                              | 80.2                                     | 76.3          | 75.0                             | 75.2                         | 74.9                         | 75.7             | 74.3                         | 75.1                                     | 72.8                            | 43.5               | 43.3               |      |
| 10/8 23:00              | 72.2             | 72.1         | 71.6                             |                                     | 72.7                             | 72.9                                | 73.2           | 73.6                                | 75.5                         |                              | 79.9                                     | 76.1          | 74.7                             | 74.8                         | 74.5                         | 75.4             | 74.0                         | 74.9                                     | 72.5                            | 43.5               | 43.5               |      |
| 10/9 5:00               | 72.0             |              | 71.4                             |                                     | 72.4                             | 72.6                                | 73.0           | 73.5                                | 74.7                         |                              | 79.7                                     | 75.8          | 74.5                             | 74.6                         | 74.3                         | 75.2             | 73.7                         | 74.7                                     | 72.2                            | 43.5               | 43.3               |      |
| 10/9 11:00              | 72.1             | 72.0         | 71.5                             | 73.3                                | 72.5                             |                                     | 73.1           | 73.5                                | 74.8                         |                              | 79.8                                     | 76.0          | 74.6                             | 74.8                         | 74.5                         | 75.3             | 73.9                         | 74.8                                     | 72.3                            | 43.5               | 43.4               |      |
| 10/9 17:00              | 72.3             | 72.2         | 71.7                             | 73.5                                | 72.7                             | 73.0                                | 73.3           | 73.8                                | 74.9                         |                              | 80.0                                     | 76.1          | 74.8                             | 75.0                         | 74.7                         | 75.5             | 74.0                         | 74.9                                     | 72.6                            | 43.6               | 43.4               |      |
| 10/9 23:00              | 72.1             | 72.0         | 71.5                             |                                     | 72.5                             |                                     | 73.1           | 73.6                                | 74.8                         |                              | 79.9                                     | 76.0          | 74.6                             | 74.8                         | 74.5                         | 75.4             | 73.9                         | 75.0                                     | 72.4                            | 43.6               | 43.4               |      |
| 10/10 5:00              | 72.1             | 72.0         | 71.5                             | 73.4                                | 72.5                             | 72.7                                | 73.1           | 73.6                                | 74.8                         | 74.9                         | 79.9                                     | 75.9          | 74.6                             | 74.8                         | 74.5                         | 75.4             | 73.8                         | 74.8                                     | 72.4                            | 43.6               | 43.4               |      |