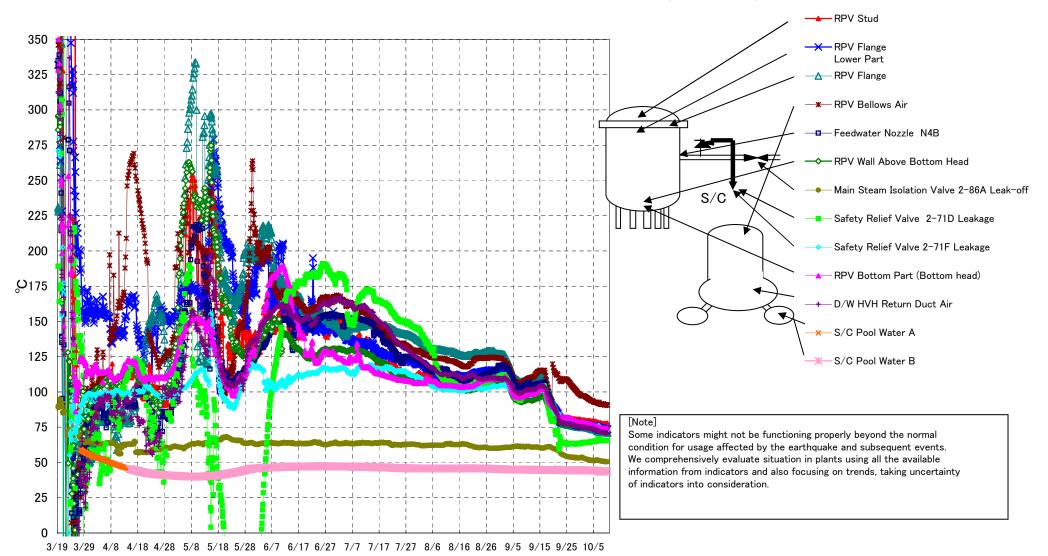

## Fukushima Daiichi Nuclear Power Station Unit3 Parameters of Temperature (Typical Points)

## Note

Some indicators might not be functioning properly beyond the normal condition for usage affected by the earthquake and subsequent events. We comprehensively evaluate situation in plants using all the available information from indicators and also focusing on trends, taking uncertainty of indicators into consideration.