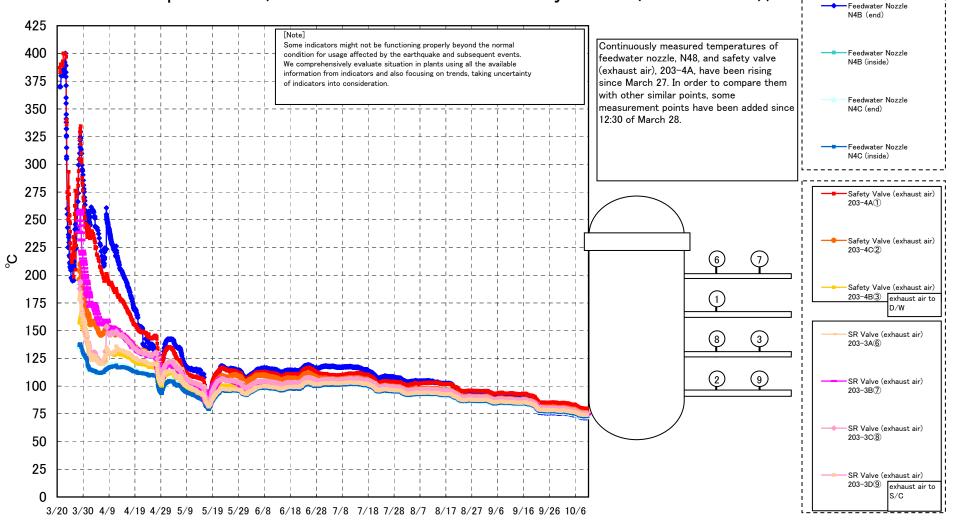

## Fukushima Daiichi Nuclear Power Station Unit 1 Parameters of Temperature (Typical Points)

Fukushima Daiichi Nuclear Power Station Unit 1 Parameters of Temperature (Feedwater Nozzle and Safety Valve (Exhaust Air))

## Fukushima Daiichi Nuclear Power Station Unit1 Parameters of Temperature

[Note] Some indicators might not be functioning properly beyond the normal condition for usage affected by the earthquake and subsequent events. We comprehensively evaluate situation in plants using all the available information from indicators and also focusing on trends, taking uncertainty

| Date        | 9    | Vessel<br>Flange | Feedwater<br>Nozzle<br>N4B (end) | Feedwater<br>Nozzle<br>N4B (inside) | Feedwater<br>Nozzle<br>N4C (end) | Feedwater<br>Nozzle<br>N4C (inside) | Gore | Part (Bottom<br>head) | Upper Part | Housing<br>Lower Part | -    | Safety<br>Valve<br>(exhaust air<br>203-4C(2) | 203-4B3 |      | SR Valve<br>(exhaust<br>air)<br>203-3B(7) |      | SR Valve<br>(exhaust<br>air)<br>203-3D(9) | (HVH-12C) | RPV<br>Bellows Air<br>(HVH-12A) | re A | S/C Pool<br>Water<br>Temperatu<br>re B | note |
|-------------|------|------------------|----------------------------------|-------------------------------------|----------------------------------|-------------------------------------|------|-----------------------|------------|-----------------------|------|----------------------------------------------|---------|------|-------------------------------------------|------|-------------------------------------------|-----------|---------------------------------|------|----------------------------------------|------|
| 10/4 5:00   | 75.1 | 74.9             | 74.3                             | 76.6                                | 75.4                             | 75.6                                | 76.0 | 76.5                  | 77.8       | 77.7                  | 83.6 | 79.1                                         | 77.6    | 77.8 | 77.5                                      | 78.4 | 76.7                                      | 77.8      | 75.1                            | 43.9 | 43.7                                   |      |
| 10/4 11:00  | 75.2 | 75.1             | 74.5                             | 76.6                                | 75.6                             | 75.7                                | 76.2 | 76.6                  | 77.8       | 77.7                  | 83.5 | 79.2                                         | 77.6    | 77.9 | 77.6                                      | 78.5 | 76.8                                      | 77.8      | 75.2                            | 43.9 | 43.7                                   |      |
| 10/4 17:00  | 75.3 | 75.2             | 74.6                             | 76.7                                | 75.7                             | 75.8                                | 76.2 | 76.6                  | 77.9       | 77.9                  | 83.6 | 79.3                                         | 77.8    | 78.1 | 77.8                                      | 78.7 | 76.9                                      | 77.9      | 75.5                            | 43.8 | 43.7                                   |      |
| 10/4 23:00  | 74.9 | 74.7             | 74.1                             | 76.4                                | 75.2                             | 75.5                                | 75.9 | 76.3                  | 77.6       | 77.6                  | 83.3 | 78.9                                         | 77.4    | 77.7 | 77.3                                      | 78.3 | 76.6                                      | 77.7      | 75.1                            | 43.8 | 43.6                                   |      |
| 10/5 5:00   | 74.9 | 74.7             | 74.1                             | 76.4                                | 75.3                             | 75.4                                | 75.9 | 76.3                  | 77.6       | 77.6                  | 83.3 | 79.0                                         | 77.4    | 77.7 | 77.3                                      | 78.2 | 76.5                                      | 77.6      | 74.9                            | 43.8 | 43.6                                   |      |
| 10/5 11:00  | 75.2 | 75.0             | 74.4                             | 76.6                                | 75.5                             | 75.6                                | 76.1 | 76.5                  | 77.7       | 77.7                  | 83.5 | 79.1                                         | 77.6    | 77.9 | 77.5                                      | 78.5 | 76.7                                      | 77.7      | 75.1                            | 43.8 | 43.6                                   |      |
| 10/5 17:00  | 75.2 | 75.0             | 74.4                             | 76.6                                | 75.5                             | 75.6                                | 76.0 | 76.4                  | 77.7       | 77.7                  | 83.4 | 79.1                                         | 77.5    | 77.8 | 77.5                                      | 78.4 | 76.7                                      | 77.7      | 75.2                            | 43.8 | 43.6                                   |      |
| 10/5 23:00  | 74.9 | 74.8             | 74.2                             |                                     | 75.2                             | 75.4                                | 75.8 | 76.3                  | 77.5       | 77.5                  | 83.1 | 78.9                                         | 77.4    | 77.7 | 77.3                                      | 78.2 | 76.5                                      | 77.5      | 75.0                            | 43.8 | 43.6                                   |      |
| 10/6 5:00   | 74.4 | 74.3             | 73.7                             | 75.7                                | 74.8                             | 74.9                                | 75.3 | 75.8                  | 77.0       | 77.0                  | 82.4 | 78.3                                         | 76.8    | 77.1 | 76.8                                      | 77.7 | 76.0                                      | 77.0      | 74.5                            | 43.7 | 43.6                                   |      |
| 10/6 11:00  | 74.2 | 74.1             | 73.5                             |                                     | 74.5                             | 74.6                                | 75.0 | 75.4                  | 76.6       | 76.6                  | 82.0 | 78.0                                         | 76.6    | 76.8 | 76.5                                      | 77.4 | 75.8                                      | 76.6      | 74.2                            | 43.7 | 43.5                                   |      |
| 10/6 17:00  | 74.3 | 74.2             | 73.6                             |                                     | 74.6                             | 74.8                                | 75.1 | 75.5                  | 76.6       | 76.7                  | 82.0 | 78.0                                         | 76.6    | 76.9 |                                           | 77.4 | 75.8                                      | 76.6      | 74.3                            | 43.6 | 43.5                                   |      |
| 10/6 23:00  | 73.6 | 73.5             | 72.9                             | 74.9                                | 74.0                             | 74.2                                | 74.5 | 74.9                  | 76.1       | 76.2                  | 81.4 | 77.4                                         | 76.1    | 76.3 | 76.0                                      | 76.8 | 75.3                                      | 76.1      | 73.8                            | 43.6 | 43.4                                   |      |
| 10/7 5:00   | 73.2 | 73.1             | 72.6                             |                                     | 73.6                             | 73.8                                | 74.2 | 74.6                  | 75.8       | 75.8                  | 81.0 | 77.0                                         | 75.7    | 75.9 | 75.6                                      | 76.5 | 74.9                                      | 75.8      | 73.4                            | 43.5 | 43.4                                   |      |
| 10/7 11:00  | 72.9 | 72.8             | 72.2                             |                                     | 73.3                             | 73.5                                | 73.9 | 74.4                  | 75.6       | 75.6                  | 80.8 | 76.8                                         | 75.5    | 75.7 |                                           |      | 74.6                                      | 75.6      | 73.2                            | 43.5 | 43.4                                   |      |
| 10/7 17:00  | 72.7 | 72.6             | 72.1                             |                                     | 73.1                             | 73.4                                | 73.7 | 74.2                  | 75.4       | 75.4                  | 80.6 | 76.6                                         | 75.3    | 75.4 | 75.1                                      | 76.0 | 74.4                                      | 75.4      | 72.9                            | 43.5 | 43.3                                   |      |
| 10/7 23:00  | 72.6 | 72.5             | 71.9                             |                                     | 73.1                             | 73.3                                | 73.6 | 74.1                  | 75.3       | 75.3                  | 80.4 | 76.5                                         | 75.1    | 75.2 | 74.9                                      | 75.8 | 74.4                                      | 75.3      | 72.8                            | 43.5 | 43.3                                   |      |
| 10/8 5:00   | 72.2 | 72.1             | 71.6                             |                                     | 72.6                             | 72.9                                | 73.3 | 73.7                  | 75.0       | 75.0                  | 80.1 | 76.1                                         | 74.8    | 74.9 | 74.6                                      | 75.5 | 74.0                                      | 75.0      | 72.4                            | 43.5 | 43.3                                   |      |
| 10/8 11:00  | 72.4 | 72.3             | 71.8                             |                                     | 72.8                             | 73.0                                | 73.4 | 73.8                  | 75.0       | 75.1                  | 80.2 | 76.2                                         | 74.9    | 75.1 | 74.8                                      | 75.7 | 74.1                                      | 75.1      | 72.6                            | 43.5 | 43.3                                   |      |
| 10/8 17:00  | 72.5 |                  | 72.0                             |                                     | 73.0                             | 73.2                                |      | 73.9                  | 75.2       | 75.2                  | 80.2 | 76.3                                         |         | 75.2 |                                           | 75.7 | 74.3                                      | 75.1      | 72.8                            | 43.5 | 43.3                                   |      |
| 10/8 23:00  | 72.2 | 72.1             | 71.6                             |                                     | 72.7                             | 72.9                                | 73.2 | 73.6                  | 75.5       | 75.0                  | 79.9 | 76.1                                         | 74.7    | 74.8 | 74.5                                      | 75.4 | 74.0                                      | 74.9      | 72.5                            | 43.5 | 43.5                                   |      |
| 10/9 5:00   | 72.0 |                  | 71.4                             |                                     | 72.4                             | 72.6                                | 73.0 | 73.5                  | 74.7       | 74.8                  | 79.7 | 75.8                                         | 74.5    | 74.6 | 74.3                                      |      | 73.7                                      | 74.7      | 72.2                            | 43.5 | 43.3                                   |      |
| 10/9 11:00  | 72.1 | 72.0             | 71.5                             |                                     | 72.5                             | 72.8                                | 73.1 | 73.5                  | 74.8       | 74.8                  | 79.8 | 76.0                                         | 74.6    | 74.8 | 74.5                                      | 75.3 | 73.9                                      | 74.8      | 72.3                            | 43.5 | 43.4                                   |      |
| 10/9 17:00  | 72.3 | 72.2             | 71.7                             |                                     | 72.7                             | 73.0                                | 73.3 | 73.8                  | 74.9       | 75.0                  | 80.0 | 76.1                                         | 74.8    | 75.0 | 74.7                                      | 75.5 | 74.0                                      | 74.9      | 72.6                            | 43.6 | 43.4                                   |      |
| 10/9 23:00  | 72.1 | 72.0             | 71.5                             |                                     | 72.5                             | 72.8                                | 73.1 | 73.6                  | 74.8       | 74.9                  | 79.9 | 76.0                                         | 74.6    | 74.8 | 74.5                                      | 75.4 | 73.9                                      | 75.0      | 72.4                            | 43.6 | 43.4                                   |      |
| 10/10 5:00  | 72.1 | 72.0             | 71.5                             |                                     | 72.5                             | 72.7                                | 73.1 | 73.6                  | 74.8       | 74.9                  | 79.9 | 75.9                                         | 74.6    | 74.8 | 74.5                                      | 75.4 | 73.8                                      | 74.8      | 72.4                            | 43.6 | 43.4                                   |      |
| 10/10 11:00 | 72.1 | 72.1             | 71.6                             | 73.3                                | 72.6                             | 72.8                                | 73.2 | 73.6                  | 74.8       | 74.9                  | 79.9 | 76.0                                         | 74.7    | 74.8 | 74.6                                      | 75.4 | 73.9                                      | 74.8      | 72.4                            | 43.6 | 43.4                                   |      |