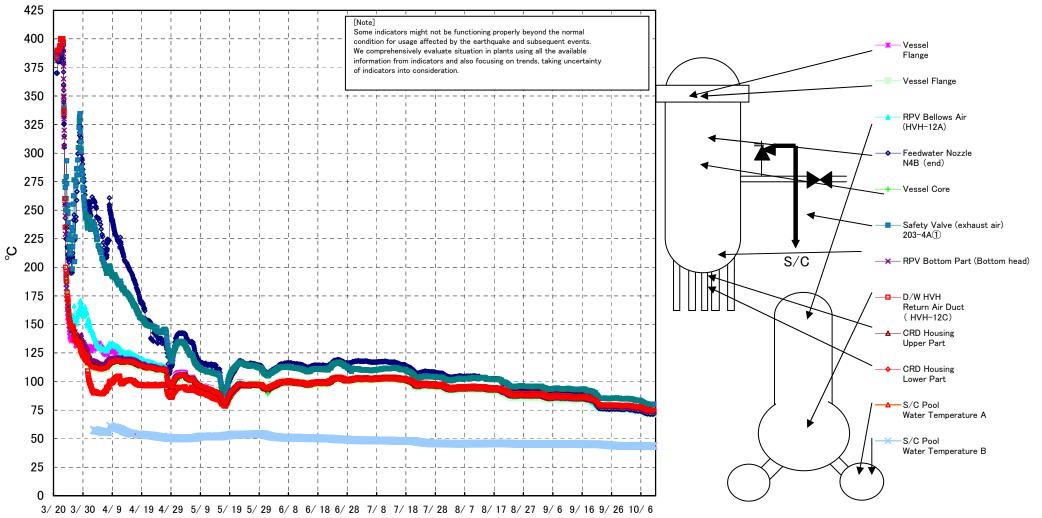

## Fukushima Daiichi Nuclear Power Station Unit 1 Parameters of Temperature (Typical Points)

Fukushima Daiichi Nuclear Power Station Unit 1 Parameters of Temperature (Feedwater Nozzle and Safety Valve (Exhaust Air))

## Fukushima Daiichi Nuclear Power Station Unit1 Parameters of Temperature

[Note] Some indicators might not be functioning properly beyond the normal condition for usage affected by the earthquake and subsequent events. We comprehensively evaluate situation in plants using all the available information from indicators and also focusing on trends, taking uncertainty

| Date        | 9    | Vessel<br>Flange | Feedwater<br>Nozzle<br>N4B (end) | Feedwater<br>Nozzle<br>N4B (inside) | Feedwater<br>Nozzle<br>N4C (end) | Feedwater<br>Nozzle<br>N4C (inside) | Gore | Part (Bottom<br>head) | Upper Part | Housing<br>Lower Part | -    | Safety<br>Valve<br>(exhaust air<br>203-4C(2) | 203-4B3 |      | SR Valve<br>(exhaust<br>air)<br>203-3B(7) |      | SR Valve<br>(exhaust<br>air)<br>203-3D(9) | (HVH-12C) | RPV<br>Bellows Air<br>(HVH-12A) | re A | S/C Pool<br>Water<br>Temperatu<br>re B | note |
|-------------|------|------------------|----------------------------------|-------------------------------------|----------------------------------|-------------------------------------|------|-----------------------|------------|-----------------------|------|----------------------------------------------|---------|------|-------------------------------------------|------|-------------------------------------------|-----------|---------------------------------|------|----------------------------------------|------|
| 10/4 5:00   | 75.1 | 74.9             | 74.3                             | 76.6                                | 75.4                             | 75.6                                | 76.0 | 76.5                  | 77.8       | 77.7                  | 83.6 | 79.1                                         | 77.6    | 77.8 | 77.5                                      | 78.4 | 76.7                                      | 77.8      | 75.1                            | 43.9 | 43.7                                   |      |
| 10/4 11:00  | 75.2 | 75.1             | 74.5                             | 76.6                                | 75.6                             | 75.7                                | 76.2 | 76.6                  | 77.8       | 77.7                  | 83.5 | 79.2                                         | 77.6    | 77.9 | 77.6                                      | 78.5 | 76.8                                      | 77.8      | 75.2                            | 43.9 | 43.7                                   |      |
| 10/4 17:00  | 75.3 | 75.2             | 74.6                             | 76.7                                | 75.7                             | 75.8                                | 76.2 | 76.6                  | 77.9       | 77.9                  | 83.6 | 79.3                                         | 77.8    | 78.1 | 77.8                                      | 78.7 | 76.9                                      | 77.9      | 75.5                            | 43.8 | 43.7                                   |      |
| 10/4 23:00  | 74.9 | 74.7             | 74.1                             | 76.4                                | 75.2                             | 75.5                                | 75.9 | 76.3                  | 77.6       | 77.6                  | 83.3 | 78.9                                         | 77.4    | 77.7 | 77.3                                      | 78.3 | 76.6                                      | 77.7      | 75.1                            | 43.8 | 43.6                                   |      |
| 10/5 5:00   | 74.9 | 74.7             | 74.1                             | 76.4                                | 75.3                             | 75.4                                | 75.9 | 76.3                  | 77.6       | 77.6                  | 83.3 | 79.0                                         | 77.4    | 77.7 | 77.3                                      | 78.2 | 76.5                                      | 77.6      | 74.9                            | 43.8 | 43.6                                   |      |
| 10/5 11:00  | 75.2 | 75.0             | 74.4                             | 76.6                                | 75.5                             | 75.6                                | 76.1 | 76.5                  | 77.7       | 77.7                  | 83.5 | 79.1                                         | 77.6    | 77.9 | 77.5                                      | 78.5 | 76.7                                      | 77.7      | 75.1                            | 43.8 | 43.6                                   |      |
| 10/5 17:00  | 75.2 | 75.0             | 74.4                             | 76.6                                | 75.5                             | 75.6                                | 76.0 | 76.4                  | 77.7       | 77.7                  | 83.4 | 79.1                                         | 77.5    | 77.8 | 77.5                                      | 78.4 | 76.7                                      | 77.7      | 75.2                            | 43.8 | 43.6                                   |      |
| 10/5 23:00  | 74.9 | 74.8             | 74.2                             |                                     | 75.2                             | 75.4                                | 75.8 | 76.3                  | 77.5       | 77.5                  | 83.1 | 78.9                                         | 77.4    | 77.7 | 77.3                                      | 78.2 | 76.5                                      | 77.5      | 75.0                            | 43.8 | 43.6                                   |      |
| 10/6 5:00   | 74.4 | 74.3             | 73.7                             | 75.7                                | 74.8                             | 74.9                                | 75.3 | 75.8                  | 77.0       | 77.0                  | 82.4 | 78.3                                         | 76.8    | 77.1 | 76.8                                      | 77.7 | 76.0                                      | 77.0      | 74.5                            | 43.7 | 43.6                                   |      |
| 10/6 11:00  | 74.2 | 74.1             | 73.5                             |                                     | 74.5                             | 74.6                                | 75.0 | 75.4                  | 76.6       | 76.6                  | 82.0 | 78.0                                         | 76.6    | 76.8 | 76.5                                      | 77.4 | 75.8                                      | 76.6      | 74.2                            | 43.7 | 43.5                                   |      |
| 10/6 17:00  | 74.3 | 74.2             | 73.6                             |                                     | 74.6                             | 74.8                                | 75.1 | 75.5                  | 76.6       | 76.7                  | 82.0 | 78.0                                         | 76.6    | 76.9 |                                           | 77.4 | 75.8                                      | 76.6      | 74.3                            | 43.6 | 43.5                                   |      |
| 10/6 23:00  | 73.6 | 73.5             | 72.9                             | 74.9                                | 74.0                             | 74.2                                | 74.5 | 74.9                  | 76.1       | 76.2                  | 81.4 | 77.4                                         | 76.1    | 76.3 | 76.0                                      | 76.8 | 75.3                                      | 76.1      | 73.8                            | 43.6 | 43.4                                   |      |
| 10/7 5:00   | 73.2 | 73.1             | 72.6                             |                                     | 73.6                             | 73.8                                | 74.2 | 74.6                  | 75.8       | 75.8                  | 81.0 | 77.0                                         | 75.7    | 75.9 | 75.6                                      | 76.5 | 74.9                                      | 75.8      | 73.4                            | 43.5 | 43.4                                   |      |
| 10/7 11:00  | 72.9 | 72.8             | 72.2                             |                                     | 73.3                             | 73.5                                | 73.9 | 74.4                  | 75.6       | 75.6                  | 80.8 | 76.8                                         | 75.5    | 75.7 |                                           |      | 74.6                                      | 75.6      | 73.2                            | 43.5 | 43.4                                   |      |
| 10/7 17:00  | 72.7 | 72.6             | 72.1                             |                                     | 73.1                             | 73.4                                | 73.7 | 74.2                  | 75.4       | 75.4                  | 80.6 | 76.6                                         | 75.3    | 75.4 | 75.1                                      | 76.0 | 74.4                                      | 75.4      | 72.9                            | 43.5 | 43.3                                   |      |
| 10/7 23:00  | 72.6 | 72.5             | 71.9                             |                                     | 73.1                             | 73.3                                | 73.6 | 74.1                  | 75.3       | 75.3                  | 80.4 | 76.5                                         | 75.1    | 75.2 | 74.9                                      | 75.8 | 74.4                                      | 75.3      | 72.8                            | 43.5 | 43.3                                   |      |
| 10/8 5:00   | 72.2 | 72.1             | 71.6                             |                                     | 72.6                             | 72.9                                | 73.3 | 73.7                  | 75.0       | 75.0                  | 80.1 | 76.1                                         | 74.8    | 74.9 | 74.6                                      | 75.5 | 74.0                                      | 75.0      | 72.4                            | 43.5 | 43.3                                   |      |
| 10/8 11:00  | 72.4 | 72.3             | 71.8                             |                                     | 72.8                             | 73.0                                | 73.4 | 73.8                  | 75.0       | 75.1                  | 80.2 | 76.2                                         | 74.9    | 75.1 | 74.8                                      | 75.7 | 74.1                                      | 75.1      | 72.6                            | 43.5 | 43.3                                   |      |
| 10/8 17:00  | 72.5 |                  | 72.0                             |                                     | 73.0                             | 73.2                                |      | 73.9                  | 75.2       | 75.2                  | 80.2 | 76.3                                         |         | 75.2 |                                           | 75.7 | 74.3                                      | 75.1      | 72.8                            | 43.5 | 43.3                                   |      |
| 10/8 23:00  | 72.2 | 72.1             | 71.6                             |                                     | 72.7                             | 72.9                                | 73.2 | 73.6                  | 75.5       | 75.0                  | 79.9 | 76.1                                         | 74.7    | 74.8 | 74.5                                      | 75.4 | 74.0                                      | 74.9      | 72.5                            | 43.5 | 43.5                                   |      |
| 10/9 5:00   | 72.0 |                  | 71.4                             |                                     | 72.4                             | 72.6                                | 73.0 | 73.5                  | 74.7       | 74.8                  | 79.7 | 75.8                                         | 74.5    | 74.6 | 74.3                                      |      | 73.7                                      | 74.7      | 72.2                            | 43.5 | 43.3                                   |      |
| 10/9 11:00  | 72.1 | 72.0             | 71.5                             |                                     | 72.5                             | 72.8                                | 73.1 | 73.5                  | 74.8       | 74.8                  | 79.8 | 76.0                                         | 74.6    | 74.8 | 74.5                                      | 75.3 | 73.9                                      | 74.8      | 72.3                            | 43.5 | 43.4                                   |      |
| 10/9 17:00  | 72.3 | 72.2             | 71.7                             |                                     | 72.7                             | 73.0                                | 73.3 | 73.8                  | 74.9       | 75.0                  | 80.0 | 76.1                                         | 74.8    | 75.0 | 74.7                                      | 75.5 | 74.0                                      | 74.9      | 72.6                            | 43.6 | 43.4                                   |      |
| 10/9 23:00  | 72.1 | 72.0             | 71.5                             |                                     | 72.5                             | 72.8                                | 73.1 | 73.6                  | 74.8       | 74.9                  | 79.9 | 76.0                                         | 74.6    | 74.8 | 74.5                                      | 75.4 | 73.9                                      | 75.0      | 72.4                            | 43.6 | 43.4                                   |      |
| 10/10 5:00  | 72.1 | 72.0             | 71.5                             |                                     | 72.5                             | 72.7                                | 73.1 | 73.6                  | 74.8       | 74.9                  | 79.9 | 75.9                                         | 74.6    | 74.8 | 74.5                                      | 75.4 | 73.8                                      | 74.8      | 72.4                            | 43.6 | 43.4                                   |      |
| 10/10 11:00 | 72.1 | 72.1             | 71.6                             | 73.3                                | 72.6                             | 72.8                                | 73.2 | 73.6                  | 74.8       | 74.9                  | 79.9 | 76.0                                         | 74.7    | 74.8 | 74.6                                      | 75.4 | 73.9                                      | 74.8      | 72.4                            | 43.6 | 43.4                                   |      |