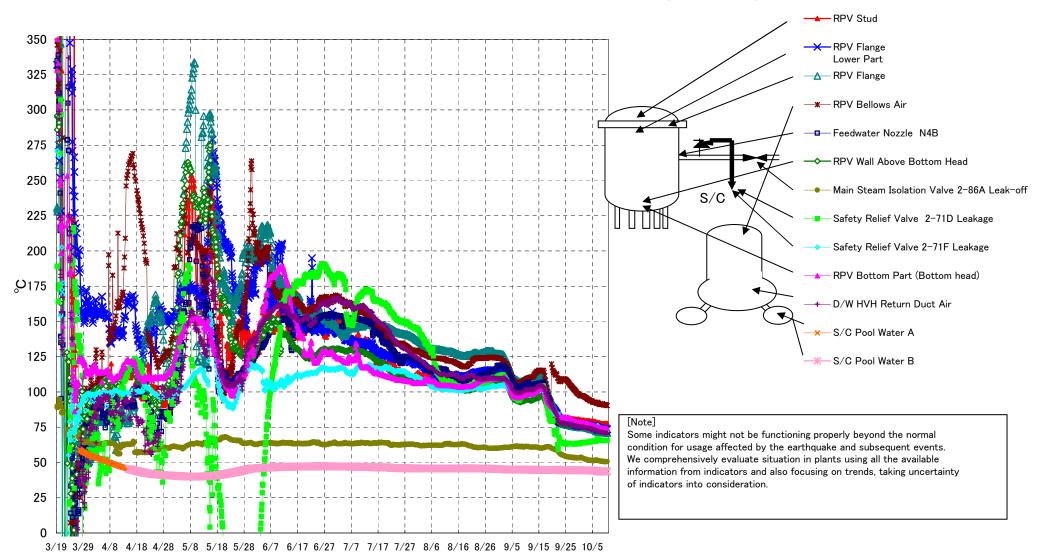

## Fukushima Daiichi Nuclear Power Station Unit3 Parameters of Temperature (Typical Points)

## Fukushima Daiichi Nuclear Power Station Unit3 Parameters of Temperature

## Note

Some indicators might not be functioning properly beyond the normal condition for usage affected by the earthquake and subsequent events. We comprehensively evaluate situation in plants using all the available information from indicators and also focusing on trends, taking uncertainty of indicators into consideration.

| Date        | Feedwater<br>Nozzle N4B | RPV Wall<br>Above Bottom<br>Head | RPV Flange | RPV Bottom Part<br>(Bottom head) | RPV Stud | RPV Flange<br>Lower Part | Safety Relief Valve<br>2-71D Leakage | Safety Relief Valve<br>2-71F Leakage | Main Steam<br>Isolation Valve<br>2-86A Leak-off | D/W HVH Return<br>Duct Air | RPV Bellows Air | S/C Pool<br>Water A | S/C Pool<br>Water B | note |
|-------------|-------------------------|----------------------------------|------------|----------------------------------|----------|--------------------------|--------------------------------------|--------------------------------------|-------------------------------------------------|----------------------------|-----------------|---------------------|---------------------|------|
| 10/4 5:00   | 74.4                    | 74.4                             | 73.8       | 76.7                             | 79.2     | 76.0                     | 64.5                                 | 76.0                                 | 51.3                                            |                            | 93.7            | 44.1                | 44.3                |      |
| 10/4 11:00  | 74.3                    | 74.2                             | 73.6       | 76.6                             | 79.0     | 75.9                     | 64.8                                 | 75.9                                 | 51.4                                            | 73.9                       | 93.7            | 44.1                | 44.3                |      |
| 10/4 17:00  | 74.3                    | 74.3                             | 73.7       | 76.6                             | 79.5     | 76.0                     | 65.0                                 | 75.8                                 | 51.6                                            |                            | 93.8            | 44.1                | 44.3                |      |
| 10/4 23:00  | 74.1                    | 74.1                             | 73.5       | 76.3                             | 79.2     | 75.8                     | 65.0                                 | 75.7                                 | 51.3                                            | 73.7                       | 93.1            | 44.1                | 44.3                |      |
| 10/5 5:00   | 73.9                    | 73.8                             | 73.3       | 76.1                             | 79.1     | 75.6                     | 65.0                                 | 75.4                                 | 51.1                                            | 73.5                       | 92.6            | 44.1                | 44.2                |      |
| 10/5 11:00  | 73.3                    | 73.7                             | 73.3       | 76.1                             | 79.1     | 75.6                     | 65.2                                 | 75.4                                 | 51.3                                            | 73.5                       | 92.8            | 44.0                | 44.2                |      |
| 10/5 17:00  | 73.8                    | 73.7                             | 73.2       | 76.0                             | 79.2     | 75.7                     | 65.3                                 | 75.3                                 | 51.3                                            | 73.5                       | 92.6            | 44.0                | 44.2                |      |
| 10/5 23:00  | 73.6                    | 73.7                             | 73.0       | 75.9                             | 79.0     | 75.6                     | 65.2                                 | 75.1                                 | 51.8                                            | 73.2                       | 92.8            | 44.0                | 44.2                |      |
| 10/6 5:00   | 73.0                    | 73.5                             | 72.5       | 75.5                             | 78.7     | 75.3                     | 65.0                                 | 74.9                                 | 51.8                                            | 72.9                       | 92.8            | 43.9                | 44.1                |      |
| 10/6 11:00  | 72.6                    | 73.3                             | 72.1       | 75.2                             | 78.5     | 75.1                     | 65.3                                 | 74.8                                 | 51.7                                            | 72.6                       | 92.1            | 43.9                | 44.1                |      |
| 10/6 17:00  | 72.6                    | 73.1                             | 72.1       | 75.0                             | 78.6     | 75.1                     | 66.6                                 | 75.9                                 | 51.8                                            | 72.5                       | 91.7            | 43.8                | 44.0                |      |
| 10/6 23:00  | 72.4                    | 73.0                             | 71.9       | 74.8                             | 78.1     | 74.7                     | 66.8                                 | 76.2                                 | 51.4                                            | 72.2                       | 92.8            | 43.8                | 44.0                |      |
| 10/7 5:00   | 72.3                    | 72.9                             | 71.8       | 74.9                             | 78.0     | 74.5                     | 66.0                                 | 75.4                                 | 51.2                                            | 72.0                       | 91.9            | 43.8                | 44.0                |      |
| 10/7 11:00  | 72.4                    | 72.8                             | 71.8       | 74.9                             | 78.2     | 74.5                     | 65.9                                 | 75.1                                 | 51.2                                            | 71.9                       | 91.3            | 43.7                | 43.4                |      |
| 10/7 17:00  | 72.2                    | 72.8                             | 71.8       | 74.5                             | 78.1     | 74.4                     | 65.9                                 | 74.8                                 | 51.2                                            | 71.8                       | 91.2            | 43.7                | 43.4                |      |
| 10/7 23:00  | 72.2                    | 72.6                             | 71.7       | 74.4                             | 77.7     | 74.1                     | 65.8                                 | 74.4                                 | 50.9                                            | 71.6                       | 91.2            | 43.7                | 43.4                |      |
| 10/8 5:00   | 72.1                    | 72.4                             | 71.5       | 74.3                             | 77.5     | 74.0                     | 65.7                                 | 74.3                                 | 50.7                                            | 71.5                       | 91.0            | 43.7                | 43.8                |      |
| 10/8 11:00  | 72.1                    | 72.4                             | 71.5       | 74.3                             | 77.4     | 73.9                     | 65.7                                 | 74.2                                 | 50.8                                            | 71.5                       | 91.5            | 43.6                | 43.8                |      |
| 10/8 17:00  | 72.2                    | 72.5                             | 71.6       | 74.3                             | 77.5     | 74.0                     | 65.6                                 | 74.2                                 | 51                                              | 71.5                       | 91.7            | 43.6                | 43.8                |      |
| 10/8 23:00  | 72.2                    | 72.2                             | 71.4       | 74.2                             | 77.5     | 73.8                     | 65.5                                 | 74.0                                 | 50.6                                            | 71.2                       | 91.0            | 43.6                | 43.8                |      |
| 10/9 5:00   | 72.0                    | 72.0                             | 71.3       | 74.2                             | 77.6     | 73.6                     | 65.4                                 | 73.7                                 | 50.5                                            | 71.1                       | 90.6            | 43.5                | 43.7                |      |
| 10/9 11:00  | 72.0                    | 72.0                             | 71.2       | 74.0                             | 77.5     | 73.6                     | 65.6                                 | 73.7                                 | 50.5                                            | 71.1                       | 91.0            | 43.5                | 43.7                |      |
| 10/9 17:00  | 72.0                    | 72.2                             | 71.4       | 74.1                             | 77.7     | 73.7                     | 65.6                                 | 73.7                                 | 50.7                                            | 71.1                       | 91.0            | 43.5                | 43.7                | _    |
| 10/9 23:00  | 71.8                    | 72.0                             | 71.2       | 73.9                             | 77.8     | 73.6                     | 65.7                                 | 73.5                                 | 50.5                                            | 70.9                       | 90.8            | 43.5                | 43.7                |      |
| 10/10 5:00  | 71.7                    | 72.0                             | 71.1       | 73.9                             | 77.8     | 73.6                     | 65.7                                 | 73.3                                 | 50.5                                            | 70.9                       | 90.4            | 43.5                | 43.6                |      |
| 10/10 11:00 | 71.6                    | 72.0                             | 71.1       | 73.9                             | 77.7     | 73.6                     | 65.6                                 | 73.2                                 | 50.6                                            | 70.9                       | 90.4            | 43.4                | 43.6                |      |