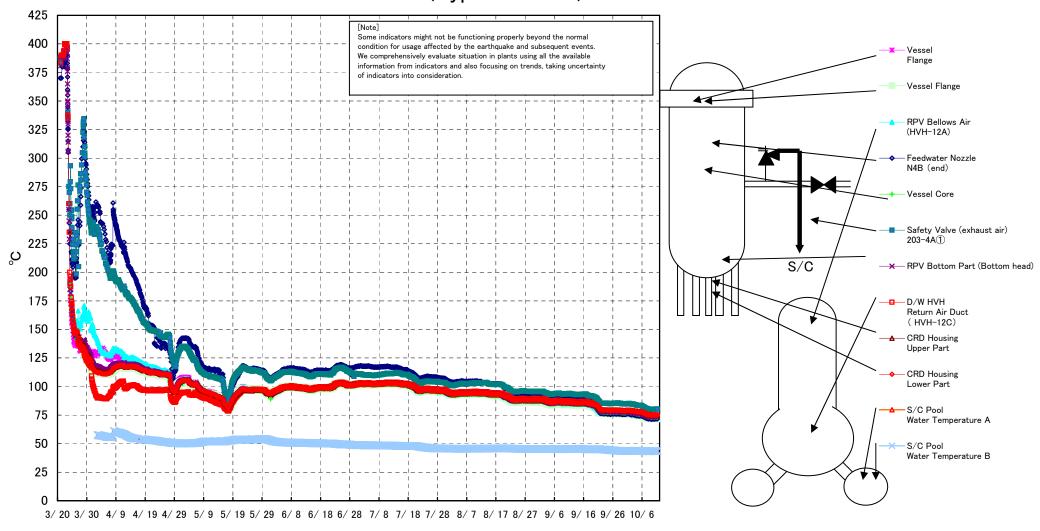

Fukushima Daiichi Nuclear Power Station Unit 1 Parameters of Temperature (Typical Points)

## Fukushima Daiichi Nuclear Power Station Unit1 Parameters of Temperature

[Note]
Some indicators might not be functioning properly beyond the normal condition for usage affected by the earthquake and subsequent events.
We comprehensively evaluate situation in plants using all the available information from indicators and also focusing on trends, taking uncertainty

| Date        | Vessel<br>Flange | Flange       | Feedwater<br>Nozzle<br>N4B (end) | Feedwater<br>Nozzle<br>N4B (inside) | Feedwater<br>Nozzle<br>N4C (end) | Feedwater<br>Nozzle<br>N4C (inside) | Vessel<br>Core | Part (Bottom<br>head) |              | Housing      | Safety Valve<br>(exhaust air)<br>203-4A① | Safety<br>Valve<br>(exhaust air)<br>203-4C② | Safety<br>Valve<br>(exhaust air)<br>203-4B(3) | SR Valve<br>(exhaust<br>air)<br>203-3A6 | (exhaust air) |              | SR Valve<br>(exhaust<br>air)<br>203-3D(9) | D/W HVH<br>Return Air Duct<br>( HVH-12C) | RPV<br>Bellows Air<br>(HVH-12A) | S/C Pool<br>Water<br>Temperatu<br>re A | S/C Pool<br>Water<br>Temperatu<br>re B | note        |
|-------------|------------------|--------------|----------------------------------|-------------------------------------|----------------------------------|-------------------------------------|----------------|-----------------------|--------------|--------------|------------------------------------------|---------------------------------------------|-----------------------------------------------|-----------------------------------------|---------------|--------------|-------------------------------------------|------------------------------------------|---------------------------------|----------------------------------------|----------------------------------------|-------------|
| 10/5 5:00   | 74.9             | 74.7         | 74.1                             | 76.4                                | 75.3                             | 75.4                                | 75.9           | 76.3                  | 77.6         | 77.6         | 83.3                                     | 79.0                                        | 77.4                                          | 77.7                                    | 77.3          | 78.2         | 76.5                                      | 77.6                                     | 74.9                            | 43.8                                   | 43.6                                   | ĺ           |
| 10/5 11:00  | 75.2             | 75.0         | 74.4                             | 76.6                                | 75.5                             | 75.6                                | 76.1           | 76.5                  | 77.7         | 77.7         | 83.5                                     | 79.1                                        | 77.6                                          | 77.9                                    | 77.5          | 78.5         | 76.7                                      | 77.7                                     | 75.1                            | 43.8                                   | 43.6                                   |             |
| 10/5 17:00  | 75.2             | 75.0         | 74.4                             | 76.6                                | 75.5                             | 75.6                                | 76.0           | 76.4                  | 77.7         | 77.7         | 83.4                                     | 79.1                                        | 77.5                                          | 77.8                                    | 77.5          | 78.4         | 76.7                                      | 77.7                                     | 75.2                            | 43.8                                   | 43.6                                   | 1           |
| 10/5 23:00  | 74.9             | 74.8         | 74.2                             | 76.2                                | 75.2                             | 75.4                                | 75.8           | 76.3                  | 77.5         | 77.5         | 83.1                                     | 78.9                                        | 77.4                                          | 77.7                                    | 77.3          | 78.2         | 76.5                                      | 77.5                                     | 75.0                            | 43.8                                   | 43.6                                   | 1           |
| 10/6 5:00   | 74.4             | 74.3         | 73.7                             | 75.7                                | 74.8                             | 74.9                                | 75.3           | 75.8                  | 77.0         | 77.0         |                                          | 78.3                                        | 76.8                                          | 77.1                                    | 76.8          | 77.7         | 76.0                                      | 77.0                                     | 74.5                            | 43.7                                   | 43.6                                   | 1           |
| 10/6 11:00  | 74.2             | 74.1         | 73.5                             | 75.4                                | 74.5                             | 74.6                                | 75.0           | 75.4                  | 76.6         | 76.6         |                                          | 78.0                                        | 76.6                                          | 76.8                                    | 76.5          | 77.4         | 75.8                                      | 76.6                                     | 74.2                            | 43.7                                   | 43.5                                   | <u> </u>    |
| 10/6 17:00  | 74.3             | 74.2         | 73.6                             | 75.5                                | 74.6                             | 74.8                                | 75.1           | 75.5                  | 76.6         | 76.7         | 82.0                                     | 78.0                                        | 76.6                                          | 76.9                                    | 76.6          | 77.4         | 75.8                                      | 76.6                                     | 74.3                            | 43.6                                   | 43.5                                   | <u> </u>    |
| 10/6 23:00  | 73.6             | 73.5         | 72.9                             | 74.9                                | 74.0                             | 74.2                                | 74.5           | 74.9                  | 76.1         | 76.2         |                                          | 77.4                                        | 76.1                                          | 76.3                                    |               | 76.8         | 75.3                                      | 76.1                                     | 73.8                            | 43.6                                   | 43.4                                   | L           |
| 10/7 5:00   | 73.2             | 73.1         | 72.6                             | 74.5                                | 73.6                             | 73.8                                | 74.2           | 74.6                  | 75.8         | 75.8         |                                          | 77.0                                        | 75.7                                          | 75.9                                    | 75.6          | 76.5         | 74.9                                      | 75.8                                     |                                 | 43.5                                   | 43.4                                   | L           |
| 10/7 11:00  | 72.9             | 72.8         | 72.2                             | 74.1                                | 73.3                             | 73.5                                | 73.9           | 74.4                  | 75.6         | 75.6         |                                          | 76.8                                        | 75.5                                          | 75.7                                    |               | 76.2         | 74.6                                      | 75.6                                     |                                 | 43.5                                   | 43.4                                   | L           |
| 10/7 17:00  | 72.7             | 72.6         | 72.1                             | 73.9                                | 73.1                             | 73.4                                | 73.7           | 74.2                  | 75.4         | 75.4         | 80.6                                     | 76.6                                        | 75.3                                          | 75.4                                    | 75.1          | 76.0         | 74.4                                      | 75.4                                     |                                 | 43.5                                   | 43.3                                   | <u> </u>    |
| 10/7 23:00  | 72.6             | 72.5         | 71.9                             | 73.9                                | 73.1                             | 73.3                                |                | 74.1                  | 75.3         | 75.3         |                                          | 76.5                                        | 75.1                                          | 75.2                                    |               | 75.8         | 74.4                                      | 75.3                                     |                                 | 43.5                                   | 43.3                                   |             |
| 10/8 5:00   | 72.2             | 72.1         | 71.6                             | 73.6                                | 72.6                             | 72.9                                | 73.3           | 73.7                  | 75.0         | 75.0         |                                          | 76.1                                        | 74.8                                          | 74.9                                    | 74.6          | 75.5         | 74.0                                      | 75.0                                     | 72.4                            | 43.5                                   | 43.3                                   |             |
| 10/8 11:00  | 72.4             | 72.3         | 71.8                             | 73.6                                | 72.8                             | 73.0                                | 73.4           | 73.8                  | 75.0         | 75.1         | 80.2                                     | 76.2                                        | 74.9                                          | 75.1                                    | 74.8          | 75.7         | 74.1                                      | 75.1                                     | 72.6                            | 43.5                                   | 43.3                                   |             |
| 10/8 17:00  | 72.5             | 72.4         | 72.0                             | 73.8                                | 73.0                             | 73.2                                | 73.6           | 73.9                  | 75.2         | 75.2         |                                          | 76.3                                        | 75.0                                          | 75.2                                    |               | 75.7         | 74.3                                      | 75.1                                     | 72.8                            | 43.5                                   | 43.3                                   | <b></b>     |
| 10/8 23:00  | 72.2             | 72.1         | 71.6                             | 73.5                                | 72.7                             | 72.9                                | 73.2           | 73.6                  | 75.5         | 75.0         |                                          | 76.1                                        | 74.7                                          | 74.8                                    | 74.5          | 75.4         | 74.0                                      | 74.9                                     |                                 | 43.5                                   | 43.5                                   | <b></b>     |
| 10/9 5:00   | 72.0             | 71.9         | 71.4                             | 73.3                                | 72.4                             | 72.6                                | 73.0           | 73.5                  | 74.7         | 74.8         | 79.7                                     | 75.8                                        | 74.5                                          | 74.6                                    | 74.3          | 75.2         | 73.7                                      | 74.7                                     | 72.2                            | 43.5                                   | 43.3                                   | <b></b>     |
| 10/9 11:00  | 72.1             | 72.0         | 71.5                             | 73.3                                | 72.5                             | 72.8                                | 73.1           | 73.5                  | 74.8         | 74.8         | 79.8                                     | 76.0                                        | 74.6                                          | 74.8                                    | 74.5          | 75.3         | 73.9                                      | 74.8                                     |                                 | 43.5                                   | 43.4                                   | <del></del> |
| 10/9 17:00  | 72.3             | 72.2         | 71.7                             | 73.5                                |                                  | 73.0                                | 73.3           | 73.8                  | 74.9         | 75.0         |                                          | 76.1                                        | 74.8                                          | 75.0                                    |               | 75.5         | 74.0                                      | 74.9                                     |                                 | 43.6                                   | 43.4                                   | <del></del> |
| 10/9 23:00  | 72.1<br>72.1     | 72.0         | 71.5                             | 73.3                                | 72.5                             | 72.8                                | 73.1           | 73.6                  | 74.8         | 74.9         | 79.9                                     | 76.0                                        | 74.6                                          | 74.8                                    | 74.5          | 75.4         | 73.9                                      | 75.0                                     | 72.4                            | 43.6                                   | 43.4                                   | <del></del> |
| 10/10 5:00  |                  | 72.0<br>72.1 | 71.5<br>71.6                     | 73.4<br>73.3                        | 72.5                             | 72.7<br>72.8                        | 73.1<br>73.2   | 73.6<br>73.6          | 74.8<br>74.8 | 74.9<br>74.9 |                                          | 75.9<br>76.0                                | 74.6<br>74.7                                  | 74.8<br>74.8                            | 74.5<br>74.6  | 75.4<br>75.4 | 73.8                                      | 74.8<br>74.8                             |                                 | 43.6                                   | 43.4<br>43.4                           | <del></del> |
| 10/10 11:00 |                  |              |                                  |                                     | 72.6                             |                                     |                |                       |              |              | 79.9                                     |                                             |                                               |                                         |               |              | 73.9                                      |                                          |                                 | 43.6                                   |                                        | <del></del> |
| 10/10 17:00 | 72.4<br>72.2     | 72.4<br>72.2 | 71.9<br>71.7                     | 73.6<br>73.4                        | 72.8<br>72.7                     | 73.1<br>72.9                        | 73.4<br>73.2   | 73.9<br>73.7          | 75.0         | 75.1<br>75.0 | 80.3                                     | 76.3<br>76.2                                | 74.9<br>74.8                                  | 75.2<br>75.0                            |               | 75.7<br>75.6 | 74.1<br>74.0                              | 75.0<br>75.0                             |                                 | 43.6                                   | 43.4<br>43.4                           | <del></del> |
| 10/10 23:00 | 72.2             | 72.2         | 71.7                             | 73.4                                | 72.7                             | 72.9                                |                | 73.7                  | 74.9<br>74.8 | 74.9         |                                          | 76.1                                        | 74.8                                          | 74.9                                    | 74.7          | 75.5         | 73.9                                      | 75.U<br>74.9                             | 72.6<br>72.6                    | 43.6<br>43.6                           | 43.4                                   | <del></del> |
| 10/11 5:00  | 72.1             | 12.1         | /1.0                             | /3.4                                | /2.0                             | 72.8                                | 73.2           | /3./                  | /4.8         | /4.9         | 80.2                                     | /0.1                                        | /4./                                          | 74.9                                    | /4.0          | /0.0         | /3.9                                      | 74.9                                     | /2.0                            | 43.0                                   | 43.4                                   | ·           |