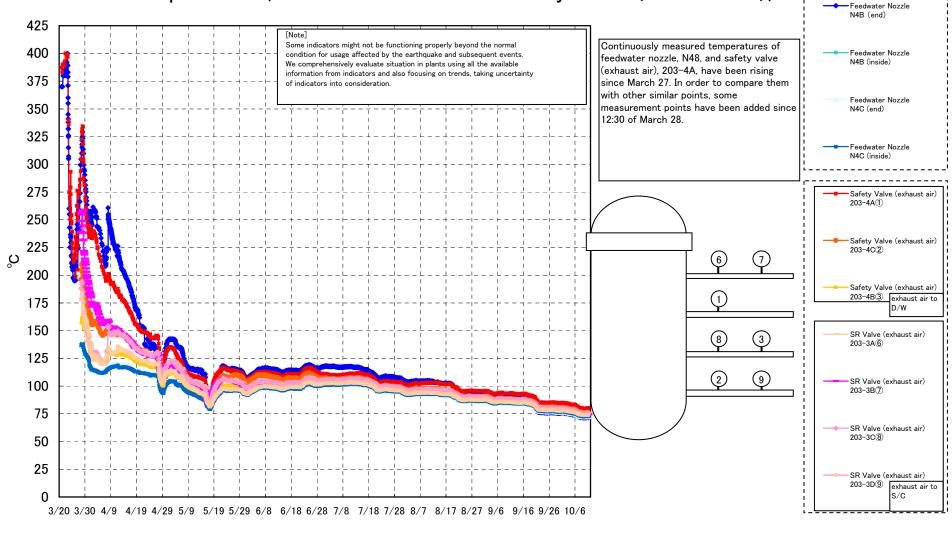

## Fukushima Daiichi Nuclear Power Station Unit 1 Parameters of Temperature (Feedwater Nozzle and Safety Valve (Exhaust Air))

| Date        | Vessel<br>Flange | Flange       | Feedwater<br>Nozzle<br>N4B (end) | Feedwater<br>Nozzle<br>N4B (inside) | Feedwater<br>Nozzle<br>N4C (end) | Feedwater<br>Nozzle<br>N4C (inside) | Vessel<br>Core | Part (Bottom<br>head) |              | Housing      | Safety Valve<br>(exhaust air)<br>203-4A① | Safety<br>Valve<br>(exhaust air)<br>203-4C② | Safety<br>Valve<br>(exhaust air)<br>203-4B(3) | SR Valve<br>(exhaust<br>air)<br>203-3A6 | (exhaust air) |              | SR Valve<br>(exhaust<br>air)<br>203-3D(9) | D/W HVH<br>Return Air Duct<br>( HVH-12C) | RPV<br>Bellows Air<br>(HVH-12A) | S/C Pool<br>Water<br>Temperatu<br>re A | S/C Pool<br>Water<br>Temperatu<br>re B | note        |
|-------------|------------------|--------------|----------------------------------|-------------------------------------|----------------------------------|-------------------------------------|----------------|-----------------------|--------------|--------------|------------------------------------------|---------------------------------------------|-----------------------------------------------|-----------------------------------------|---------------|--------------|-------------------------------------------|------------------------------------------|---------------------------------|----------------------------------------|----------------------------------------|-------------|
| 10/5 5:00   | 74.9             | 74.7         | 74.1                             | 76.4                                | 75.3                             | 75.4                                | 75.9           | 76.3                  | 77.6         | 77.6         | 83.3                                     | 79.0                                        | 77.4                                          | 77.7                                    | 77.3          | 78.2         | 76.5                                      | 77.6                                     | 74.9                            | 43.8                                   | 43.6                                   | ĺ           |
| 10/5 11:00  | 75.2             | 75.0         | 74.4                             | 76.6                                | 75.5                             | 75.6                                | 76.1           | 76.5                  | 77.7         | 77.7         | 83.5                                     | 79.1                                        | 77.6                                          | 77.9                                    | 77.5          | 78.5         | 76.7                                      | 77.7                                     | 75.1                            | 43.8                                   | 43.6                                   |             |
| 10/5 17:00  | 75.2             | 75.0         | 74.4                             | 76.6                                | 75.5                             | 75.6                                | 76.0           | 76.4                  | 77.7         | 77.7         | 83.4                                     | 79.1                                        | 77.5                                          | 77.8                                    | 77.5          | 78.4         | 76.7                                      | 77.7                                     | 75.2                            | 43.8                                   | 43.6                                   | 1           |
| 10/5 23:00  | 74.9             | 74.8         | 74.2                             | 76.2                                | 75.2                             | 75.4                                | 75.8           | 76.3                  | 77.5         | 77.5         | 83.1                                     | 78.9                                        | 77.4                                          | 77.7                                    | 77.3          | 78.2         | 76.5                                      | 77.5                                     | 75.0                            | 43.8                                   | 43.6                                   | 1           |
| 10/6 5:00   | 74.4             | 74.3         | 73.7                             | 75.7                                | 74.8                             | 74.9                                | 75.3           | 75.8                  | 77.0         | 77.0         |                                          | 78.3                                        | 76.8                                          | 77.1                                    | 76.8          | 77.7         | 76.0                                      | 77.0                                     | 74.5                            | 43.7                                   | 43.6                                   | 1           |
| 10/6 11:00  | 74.2             | 74.1         | 73.5                             | 75.4                                | 74.5                             | 74.6                                | 75.0           | 75.4                  | 76.6         | 76.6         |                                          | 78.0                                        | 76.6                                          | 76.8                                    | 76.5          | 77.4         | 75.8                                      | 76.6                                     | 74.2                            | 43.7                                   | 43.5                                   | <u> </u>    |
| 10/6 17:00  | 74.3             | 74.2         | 73.6                             | 75.5                                | 74.6                             | 74.8                                | 75.1           | 75.5                  | 76.6         | 76.7         | 82.0                                     | 78.0                                        | 76.6                                          | 76.9                                    | 76.6          | 77.4         | 75.8                                      | 76.6                                     | 74.3                            | 43.6                                   | 43.5                                   | <u> </u>    |
| 10/6 23:00  | 73.6             | 73.5         | 72.9                             | 74.9                                | 74.0                             | 74.2                                | 74.5           | 74.9                  | 76.1         | 76.2         |                                          | 77.4                                        | 76.1                                          | 76.3                                    |               | 76.8         | 75.3                                      | 76.1                                     | 73.8                            | 43.6                                   | 43.4                                   | L           |
| 10/7 5:00   | 73.2             | 73.1         | 72.6                             | 74.5                                | 73.6                             | 73.8                                | 74.2           | 74.6                  | 75.8         | 75.8         |                                          | 77.0                                        | 75.7                                          | 75.9                                    | 75.6          | 76.5         | 74.9                                      | 75.8                                     |                                 | 43.5                                   | 43.4                                   | L           |
| 10/7 11:00  | 72.9             | 72.8         | 72.2                             | 74.1                                | 73.3                             | 73.5                                | 73.9           | 74.4                  | 75.6         | 75.6         |                                          | 76.8                                        | 75.5                                          | 75.7                                    |               | 76.2         | 74.6                                      | 75.6                                     |                                 | 43.5                                   | 43.4                                   | L           |
| 10/7 17:00  | 72.7             | 72.6         | 72.1                             | 73.9                                | 73.1                             | 73.4                                | 73.7           | 74.2                  | 75.4         | 75.4         | 80.6                                     | 76.6                                        | 75.3                                          | 75.4                                    | 75.1          | 76.0         | 74.4                                      | 75.4                                     |                                 | 43.5                                   | 43.3                                   | <u> </u>    |
| 10/7 23:00  | 72.6             | 72.5         | 71.9                             | 73.9                                | 73.1                             | 73.3                                |                | 74.1                  | 75.3         | 75.3         |                                          | 76.5                                        | 75.1                                          | 75.2                                    |               | 75.8         | 74.4                                      | 75.3                                     |                                 | 43.5                                   | 43.3                                   |             |
| 10/8 5:00   | 72.2             | 72.1         | 71.6                             | 73.6                                | 72.6                             | 72.9                                | 73.3           | 73.7                  | 75.0         | 75.0         |                                          | 76.1                                        | 74.8                                          | 74.9                                    | 74.6          | 75.5         | 74.0                                      | 75.0                                     | 72.4                            | 43.5                                   | 43.3                                   |             |
| 10/8 11:00  | 72.4             | 72.3         | 71.8                             | 73.6                                | 72.8                             | 73.0                                | 73.4           | 73.8                  | 75.0         | 75.1         | 80.2                                     | 76.2                                        | 74.9                                          | 75.1                                    | 74.8          | 75.7         | 74.1                                      | 75.1                                     | 72.6                            | 43.5                                   | 43.3                                   |             |
| 10/8 17:00  | 72.5             | 72.4         | 72.0                             | 73.8                                | 73.0                             | 73.2                                | 73.6           | 73.9                  | 75.2         | 75.2         |                                          | 76.3                                        | 75.0                                          | 75.2                                    |               | 75.7         | 74.3                                      | 75.1                                     | 72.8                            | 43.5                                   | 43.3                                   | <b></b>     |
| 10/8 23:00  | 72.2             | 72.1         | 71.6                             | 73.5                                | 72.7                             | 72.9                                | 73.2           | 73.6                  | 75.5         | 75.0         |                                          | 76.1                                        | 74.7                                          | 74.8                                    | 74.5          | 75.4         | 74.0                                      | 74.9                                     |                                 | 43.5                                   | 43.5                                   | <b></b>     |
| 10/9 5:00   | 72.0             | 71.9         | 71.4                             | 73.3                                | 72.4                             | 72.6                                | 73.0           | 73.5                  | 74.7         | 74.8         | 79.7                                     | 75.8                                        | 74.5                                          | 74.6                                    | 74.3          | 75.2         | 73.7                                      | 74.7                                     | 72.2                            | 43.5                                   | 43.3                                   | <b></b>     |
| 10/9 11:00  | 72.1             | 72.0         | 71.5                             | 73.3                                | 72.5                             | 72.8                                | 73.1           | 73.5                  | 74.8         | 74.8         | 79.8                                     | 76.0                                        | 74.6                                          | 74.8                                    | 74.5          | 75.3         | 73.9                                      | 74.8                                     |                                 | 43.5                                   | 43.4                                   | <del></del> |
| 10/9 17:00  | 72.3             | 72.2         | 71.7                             | 73.5                                |                                  | 73.0                                | 73.3           | 73.8                  | 74.9         | 75.0         |                                          | 76.1                                        | 74.8                                          | 75.0                                    |               | 75.5         | 74.0                                      | 74.9                                     |                                 | 43.6                                   | 43.4                                   | <del></del> |
| 10/9 23:00  | 72.1<br>72.1     | 72.0         | 71.5                             | 73.3                                | 72.5                             | 72.8                                | 73.1           | 73.6                  | 74.8         | 74.9         | 79.9                                     | 76.0                                        | 74.6                                          | 74.8                                    | 74.5          | 75.4         | 73.9                                      | 75.0                                     | 72.4                            | 43.6                                   | 43.4                                   | <del></del> |
| 10/10 5:00  |                  | 72.0<br>72.1 | 71.5<br>71.6                     | 73.4<br>73.3                        | 72.5                             | 72.7<br>72.8                        | 73.1<br>73.2   | 73.6<br>73.6          | 74.8<br>74.8 | 74.9<br>74.9 |                                          | 75.9<br>76.0                                | 74.6<br>74.7                                  | 74.8<br>74.8                            | 74.5<br>74.6  | 75.4<br>75.4 | 73.8                                      | 74.8<br>74.8                             |                                 | 43.6                                   | 43.4<br>43.4                           | <del></del> |
| 10/10 11:00 |                  |              |                                  |                                     | 72.6                             |                                     |                |                       |              |              | 79.9                                     |                                             |                                               |                                         |               |              | 73.9                                      |                                          |                                 | 43.6                                   |                                        | <del></del> |
| 10/10 17:00 | 72.4<br>72.2     | 72.4<br>72.2 | 71.9<br>71.7                     | 73.6<br>73.4                        | 72.8<br>72.7                     | 73.1<br>72.9                        | 73.4<br>73.2   | 73.9<br>73.7          | 75.0         | 75.1<br>75.0 | 80.3                                     | 76.3<br>76.2                                | 74.9<br>74.8                                  | 75.2<br>75.0                            |               | 75.7<br>75.6 | 74.1<br>74.0                              | 75.0<br>75.0                             |                                 | 43.6                                   | 43.4<br>43.4                           | <del></del> |
| 10/10 23:00 | 72.2             | 72.2         | 71.7                             | 73.4                                | 72.7                             | 72.9                                |                | 73.7                  | 74.9<br>74.8 | 74.9         |                                          | 76.1                                        | 74.8                                          | 74.9                                    | 74.7          | 75.5         | 73.9                                      | 75.U<br>74.9                             | 72.6<br>72.6                    | 43.6<br>43.6                           | 43.4                                   | <del></del> |
| 10/11 5:00  | 72.1             | 12.1         | /1.0                             | /3.4                                | /2.0                             | 72.8                                | 73.2           | /3./                  | /4.8         | /4.9         | 80.2                                     | /0.1                                        | /4./                                          | 74.9                                    | /4.0          | /0.0         | /3.9                                      | 74.9                                     | /2.0                            | 43.0                                   | 43.4                                   | ·           |