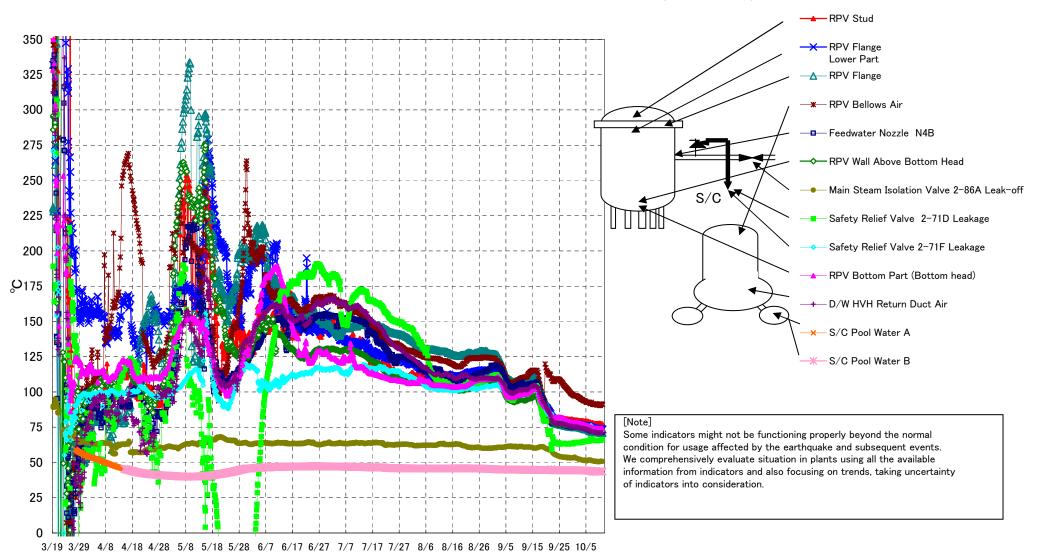

## Fukushima Daiichi Nuclear Power Station Unit3 Parameters of Temperature (Typical Points)

## Fukushima Daiichi Nuclear Power Station Unit3 Parameters of Temperature

## Note

Some indicators might not be functioning properly beyond the normal condition for usage affected by the earthquake and subsequent events. We comprehensively evaluate situation in plants using all the available information from indicators and also focusing on trends, taking uncertainty of indicators into consideration.