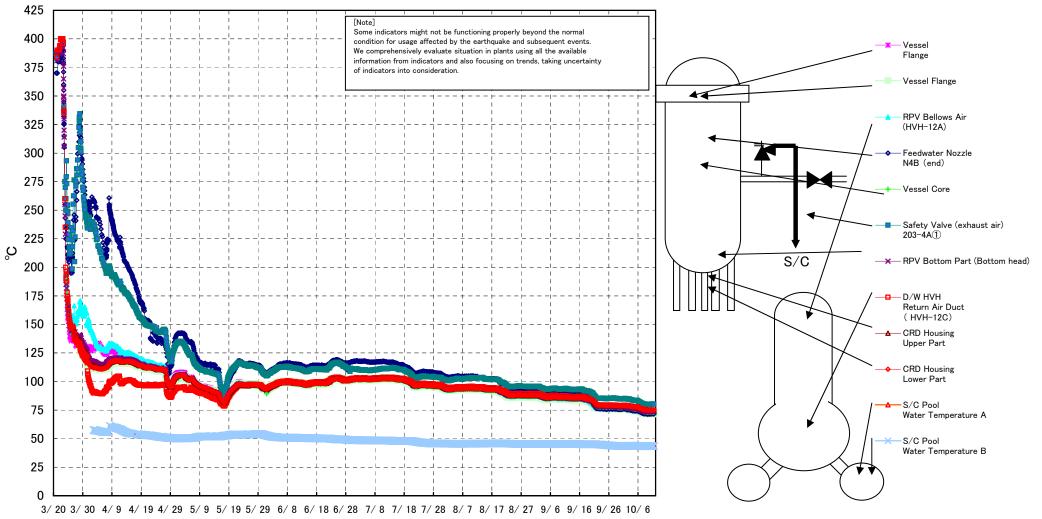

## Fukushima Daiichi Nuclear Power Station Unit 1 Parameters of Temperature (Typical Points)

Fukushima Daiichi Nuclear Power Station Unit 1 Parameters of Temperature (Feedwater Nozzle and Safety Valve (Exhaust Air))

## Fukushima Daiichi Nuclear Power Station Unit1 Parameters of Temperature

[Note] Some indicators might not be functioning properly beyond the normal condition for usage affected by the earthquake and subsequent events. We comprehensively evaluate situation in plants using all the available information from indicators and also focusing on trends, taking uncertainty

| Date        | _    | Flange | Feedwater<br>Nozzle<br>N4B (end) | Feedwater<br>Nozzle<br>N4B (inside) | Feedwater<br>Nozzle<br>N4C (end) | Feedwater<br>Nozzle<br>N4C (inside) | Gore | Part (Bottom<br>head) | Upper Part | Housing<br>Lower Part | -    | Safety<br>Valve<br>(exhaust air)<br>203-4C(2) | 203-4B(3) |      | SR Valve<br>(exhaust<br>air)<br>203-3B(7) |      | SR Valve<br>(exhaust<br>air)<br>203-3D(9) | (HVH-12C) | RPV<br>Bellows Air<br>(HVH-12A) | re A | S/C Pool<br>Water<br>Temperatu<br>re B | note |
|-------------|------|--------|----------------------------------|-------------------------------------|----------------------------------|-------------------------------------|------|-----------------------|------------|-----------------------|------|-----------------------------------------------|-----------|------|-------------------------------------------|------|-------------------------------------------|-----------|---------------------------------|------|----------------------------------------|------|
| 10/5 5:00   | 74.9 |        | 74.1                             |                                     | 75.3                             | 75.4                                | 75.9 | 76.3                  | 77.6       | 77.6                  | 83.3 | 79.0                                          | 77.4      | 77.7 | 77.3                                      | 78.2 | 76.5                                      | 77.6      | 74.9                            | 43.8 | 43.6                                   |      |
| 10/5 11:00  | 75.2 | 75.0   | 74.4                             | 76.6                                | 75.5                             | 75.6                                | 76.1 | 76.5                  | 77.7       | 77.7                  | 83.5 | 79.1                                          | 77.6      | 77.9 | 77.5                                      | 78.5 | 76.7                                      | 77.7      | 75.1                            | 43.8 | 43.6                                   |      |
| 10/5 17:00  | 75.2 | 75.0   | 74.4                             | 76.6                                | 75.5                             | 75.6                                | 76.0 | 76.4                  | 77.7       | 77.7                  | 83.4 | 79.1                                          | 77.5      | 77.8 | 77.5                                      | 78.4 | 76.7                                      | 77.7      | 75.2                            | 43.8 | 43.6                                   |      |
| 10/5 23:00  | 74.9 | 74.8   | 74.2                             | 76.2                                | 75.2                             | 75.4                                | 75.8 | 76.3                  | 77.5       | 77.5                  | 83.1 | 78.9                                          | 77.4      | 77.7 | 77.3                                      | 78.2 | 76.5                                      | 77.5      | 75.0                            | 43.8 | 43.6                                   |      |
| 10/6 5:00   | 74.4 | 74.3   | 73.7                             | 75.7                                | 74.8                             | 74.9                                | 75.3 | 75.8                  | 77.0       | 77.0                  | 82.4 | 78.3                                          | 76.8      | 77.1 | 76.8                                      | 77.7 | 76.0                                      | 77.0      | 74.5                            | 43.7 | 43.6                                   |      |
| 10/6 11:00  | 74.2 | 74.1   | 73.5                             |                                     | 74.5                             | 74.6                                | 75.0 | 75.4                  | 76.6       | 76.6                  | 82.0 | 78.0                                          | 76.6      | 76.8 | 76.5                                      | 77.4 | 75.8                                      | 76.6      | 74.2                            | 43.7 | 43.5                                   |      |
| 10/6 17:00  | 74.3 | 74.2   | 73.6                             |                                     | 74.6                             | 74.8                                | 75.1 | 75.5                  | 76.6       | 76.7                  | 82.0 | 78.0                                          | 76.6      | 76.9 | 76.6                                      | 77.4 | 75.8                                      | 76.6      | 74.3                            | 43.6 | 43.5                                   |      |
| 10/6 23:00  | 73.6 | 73.5   | 72.9                             | 74.9                                | 74.0                             | 74.2                                | 74.5 | 74.9                  | 76.1       | 76.2                  | 81.4 | 77.4                                          | 76.1      | 76.3 | 76.0                                      | 76.8 | 75.3                                      | 76.1      | 73.8                            | 43.6 | 43.4                                   |      |
| 10/7 5:00   | 73.2 | 73.1   | 72.6                             | 74.5                                | 73.6                             | 73.8                                | 74.2 | 74.6                  | 75.8       | 75.8                  | 81.0 | 77.0                                          | 75.7      | 75.9 | 75.6                                      | 76.5 | 74.9                                      | 75.8      | 73.4                            | 43.5 | 43.4                                   |      |
| 10/7 11:00  | 72.9 | 72.8   | 72.2                             |                                     | 73.3                             | 73.5                                | 73.9 | 74.4                  | 75.6       | 75.6                  | 80.8 | 76.8                                          | 75.5      | 75.7 | 75.3                                      | 76.2 | 74.6                                      | 75.6      | 73.2                            | 43.5 | 43.4                                   |      |
| 10/7 17:00  | 72.7 | 72.6   | 72.1                             | 73.9                                | 73.1                             | 73.4                                | 73.7 | 74.2                  | 75.4       | 75.4                  | 80.6 | 76.6                                          | 75.3      | 75.4 | 75.1                                      | 76.0 | 74.4                                      | 75.4      | 72.9                            | 43.5 | 43.3                                   |      |
| 10/7 23:00  | 72.6 | 72.5   | 71.9                             | 73.9                                | 73.1                             | 73.3                                | 73.6 | 74.1                  | 75.3       | 75.3                  | 80.4 | 76.5                                          | 75.1      | 75.2 | 74.9                                      | 75.8 | 74.4                                      | 75.3      | 72.8                            | 43.5 | 43.3                                   |      |
| 10/8 5:00   | 72.2 |        | 71.6                             |                                     | 72.6                             | 72.9                                | 73.3 | 73.7                  | 75.0       | 75.0                  | 80.1 | 76.1                                          | 74.8      | 74.9 | 74.6                                      | 75.5 | 74.0                                      | 75.0      | 72.4                            | 43.5 | 43.3                                   |      |
| 10/8 11:00  | 72.4 | 72.3   | 71.8                             |                                     | 72.8                             | 73.0                                | 73.4 | 73.8                  | 75.0       | 75.1                  | 80.2 | 76.2                                          | 74.9      | 75.1 | 74.8                                      | 75.7 | 74.1                                      | 75.1      | 72.6                            | 43.5 | 43.3                                   |      |
| 10/8 17:00  | 72.5 |        | 72.0                             |                                     | 73.0                             | 73.2                                | 73.6 | 73.9                  | 75.2       | 75.2                  | 80.2 | 76.3                                          | 75.0      | 75.2 | 74.9                                      | 75.7 | 74.3                                      | 75.1      | 72.8                            | 43.5 | 43.3                                   |      |
| 10/8 23:00  | 72.2 |        | 71.6                             |                                     | 72.7                             | 72.9                                | 73.2 | 73.6                  | 75.5       | 75.0                  | 79.9 | 76.1                                          | 74.7      | 74.8 | 74.5                                      | 75.4 | 74.0                                      | 74.9      | 72.5                            | 43.5 | 43.5                                   |      |
| 10/9 5:00   | 72.0 |        | 71.4                             |                                     | 72.4                             | 72.6                                | 73.0 | 73.5                  | 74.7       | 74.8                  | 79.7 | 75.8                                          | 74.5      | 74.6 | 74.3                                      | 75.2 | 73.7                                      | 74.7      | 72.2                            | 43.5 | 43.3                                   |      |
| 10/9 11:00  | 72.1 | 72.0   | 71.5                             |                                     | 72.5                             | 72.8                                | 73.1 | 73.5                  | 74.8       | 74.8                  | 79.8 | 76.0                                          | 74.6      | 74.8 | 74.5                                      | 75.3 | 73.9                                      | 74.8      | 72.3                            | 43.5 | 43.4                                   |      |
| 10/9 17:00  | 72.3 |        | 71.7                             |                                     | 72.7                             | 73.0                                |      | 73.8                  | 74.9       | 75.0                  | 80.0 | 76.1                                          | 74.8      | 75.0 | 74.7                                      |      | 74.0                                      | 74.9      | 72.6                            | 43.6 | 43.4                                   |      |
| 10/9 23:00  | 72.1 | 72.0   | 71.5                             |                                     | 72.5                             | 72.8                                | 73.1 | 73.6                  | 74.8       | 74.9                  | 79.9 | 76.0                                          | 74.6      | 74.8 | 74.5                                      | 75.4 | 73.9                                      | 75.0      | 72.4                            | 43.6 | 43.4                                   |      |
| 10/10 5:00  | 72.1 | 72.0   | 71.5                             |                                     | 72.5                             | 72.7                                | 73.1 | 73.6                  | 74.8       | 74.9                  | 79.9 | 75.9                                          | 74.6      | 74.8 | 74.5                                      | 75.4 | 73.8                                      | 74.8      | 72.4                            | 43.6 | 43.4                                   |      |
| 10/10 11:00 | 72.1 | 72.1   | 71.6                             |                                     | 72.6                             | 72.8                                | 73.2 | 73.6                  | 74.8       | 74.9                  | 79.9 | 76.0                                          | 74.7      | 74.8 | 74.6                                      | 75.4 | 73.9                                      | 74.8      | 72.4                            | 43.6 | 43.4                                   |      |
| 10/10 17:00 | 72.4 | 72.4   | 71.9                             |                                     | 72.8                             | 73.1                                | 73.4 | 73.9                  | 75.0       | 75.1                  | 80.3 | 76.3                                          | 74.9      | 75.2 | 74.9                                      | 75.7 | 74.1                                      | 75.0      | 72.8                            | 43.6 | 43.4                                   |      |
| 10/10 23:00 |      | 72.2   | 71.7                             |                                     | 72.7                             | 72.9                                | 73.2 | 73.7                  | 74.9       | 75.0                  | 80.2 | 76.2                                          |           | 75.0 | 74.7                                      | 75.6 | 74.0                                      | 75.0      | 72.6                            | 43.6 | 43.4                                   |      |
| 10/11 5:00  | 72.1 | 72.1   | 71.6                             |                                     | 72.6                             |                                     | 73.2 | 73.7                  | 74.8       | 74.9                  | 80.2 | 76.1                                          | 74.7      | 74.9 | 74.6                                      | 75.5 | 73.9                                      | 74.9      | 72.6                            | 43.6 | 43.4                                   |      |
| 10/11 11:00 | 72.2 | 72.1   | 71.6                             | 73.3                                | 72.6                             | 72.9                                | 73.2 | 73.7                  | 74.8       | 74.9                  | 80.2 | 76.1                                          | 74.7      | 74.9 | 74.7                                      | 75.5 | 73.9                                      | 74.9      | 72.6                            | 43.6 | 43.4                                   |      |