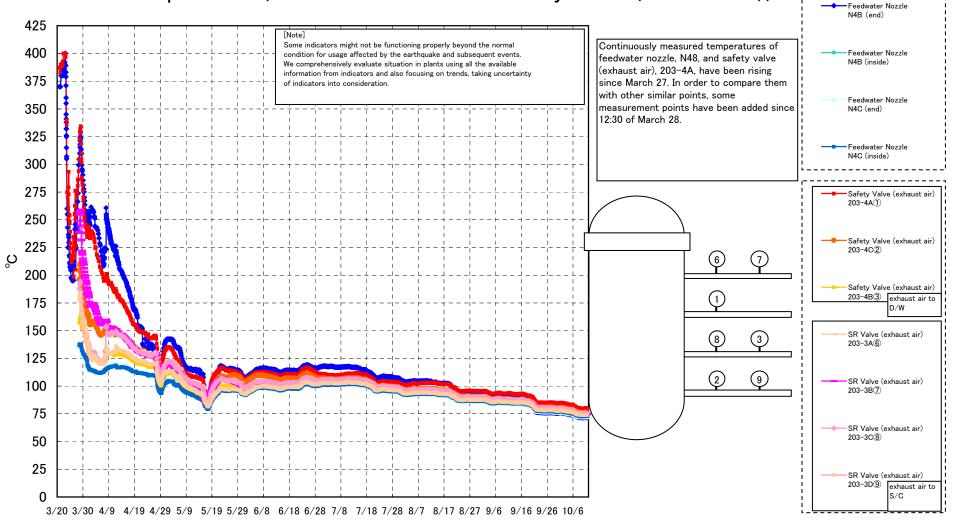

## Fukushima Daiichi Nuclear Power Station Unit 1 Parameters of Temperature (Typical Points)

Fukushima Daiichi Nuclear Power Station Unit 1 Parameters of Temperature (Feedwater Nozzle and Safety Valve (Exhaust Air))

## Fukushima Daiichi Nuclear Power Station Unit1 Parameters of Temperature

[Note] Some indicators might not be functioning properly beyond the normal condition for usage affected by the earthquake and subsequent events. We comprehensively evaluate situation in plants using all the available information from indicators and also focusing on trends, taking uncertainty

| Date        | _    | Flange | Feedwater<br>Nozzle<br>N4B (end) | Feedwater<br>Nozzle<br>N4B (inside) | Feedwater<br>Nozzle<br>N4C (end) | Feedwater<br>Nozzle<br>N4C (inside) | Gore | Part (Bottom<br>head) | Upper Part | Housing<br>Lower Part | -    | Safety<br>Valve<br>(exhaust air)<br>203-4C(2) | 203-4B(3) |      | SR Valve<br>(exhaust<br>air)<br>203-3B(7) |      | SR Valve<br>(exhaust<br>air)<br>203-3D(9) | (HVH-12C) | RPV<br>Bellows Air<br>(HVH-12A) | re A | S/C Pool<br>Water<br>Temperatu<br>re B | note |
|-------------|------|--------|----------------------------------|-------------------------------------|----------------------------------|-------------------------------------|------|-----------------------|------------|-----------------------|------|-----------------------------------------------|-----------|------|-------------------------------------------|------|-------------------------------------------|-----------|---------------------------------|------|----------------------------------------|------|
| 10/5 5:00   | 74.9 |        | 74.1                             |                                     | 75.3                             | 75.4                                | 75.9 | 76.3                  | 77.6       | 77.6                  | 83.3 | 79.0                                          | 77.4      | 77.7 | 77.3                                      | 78.2 | 76.5                                      | 77.6      | 74.9                            | 43.8 | 43.6                                   |      |
| 10/5 11:00  | 75.2 | 75.0   | 74.4                             | 76.6                                | 75.5                             | 75.6                                | 76.1 | 76.5                  | 77.7       | 77.7                  | 83.5 | 79.1                                          | 77.6      | 77.9 | 77.5                                      | 78.5 | 76.7                                      | 77.7      | 75.1                            | 43.8 | 43.6                                   |      |
| 10/5 17:00  | 75.2 | 75.0   | 74.4                             | 76.6                                | 75.5                             | 75.6                                | 76.0 | 76.4                  | 77.7       | 77.7                  | 83.4 | 79.1                                          | 77.5      | 77.8 | 77.5                                      | 78.4 | 76.7                                      | 77.7      | 75.2                            | 43.8 | 43.6                                   |      |
| 10/5 23:00  | 74.9 | 74.8   | 74.2                             | 76.2                                | 75.2                             | 75.4                                | 75.8 | 76.3                  | 77.5       | 77.5                  | 83.1 | 78.9                                          | 77.4      | 77.7 | 77.3                                      | 78.2 | 76.5                                      | 77.5      | 75.0                            | 43.8 | 43.6                                   |      |
| 10/6 5:00   | 74.4 | 74.3   | 73.7                             | 75.7                                | 74.8                             | 74.9                                | 75.3 | 75.8                  | 77.0       | 77.0                  | 82.4 | 78.3                                          | 76.8      | 77.1 | 76.8                                      | 77.7 | 76.0                                      | 77.0      | 74.5                            | 43.7 | 43.6                                   |      |
| 10/6 11:00  | 74.2 | 74.1   | 73.5                             |                                     | 74.5                             | 74.6                                | 75.0 | 75.4                  | 76.6       | 76.6                  | 82.0 | 78.0                                          | 76.6      | 76.8 | 76.5                                      | 77.4 | 75.8                                      | 76.6      | 74.2                            | 43.7 | 43.5                                   |      |
| 10/6 17:00  | 74.3 | 74.2   | 73.6                             |                                     | 74.6                             | 74.8                                | 75.1 | 75.5                  | 76.6       | 76.7                  | 82.0 | 78.0                                          | 76.6      | 76.9 | 76.6                                      | 77.4 | 75.8                                      | 76.6      | 74.3                            | 43.6 | 43.5                                   |      |
| 10/6 23:00  | 73.6 | 73.5   | 72.9                             | 74.9                                | 74.0                             | 74.2                                | 74.5 | 74.9                  | 76.1       | 76.2                  | 81.4 | 77.4                                          | 76.1      | 76.3 | 76.0                                      | 76.8 | 75.3                                      | 76.1      | 73.8                            | 43.6 | 43.4                                   |      |
| 10/7 5:00   | 73.2 | 73.1   | 72.6                             | 74.5                                | 73.6                             | 73.8                                | 74.2 | 74.6                  | 75.8       | 75.8                  | 81.0 | 77.0                                          | 75.7      | 75.9 | 75.6                                      | 76.5 | 74.9                                      | 75.8      | 73.4                            | 43.5 | 43.4                                   |      |
| 10/7 11:00  | 72.9 | 72.8   | 72.2                             |                                     | 73.3                             | 73.5                                | 73.9 | 74.4                  | 75.6       | 75.6                  | 80.8 | 76.8                                          | 75.5      | 75.7 | 75.3                                      | 76.2 | 74.6                                      | 75.6      | 73.2                            | 43.5 | 43.4                                   |      |
| 10/7 17:00  | 72.7 | 72.6   | 72.1                             | 73.9                                | 73.1                             | 73.4                                | 73.7 | 74.2                  | 75.4       | 75.4                  | 80.6 | 76.6                                          | 75.3      | 75.4 | 75.1                                      | 76.0 | 74.4                                      | 75.4      | 72.9                            | 43.5 | 43.3                                   |      |
| 10/7 23:00  | 72.6 | 72.5   | 71.9                             | 73.9                                | 73.1                             | 73.3                                | 73.6 | 74.1                  | 75.3       | 75.3                  | 80.4 | 76.5                                          | 75.1      | 75.2 | 74.9                                      | 75.8 | 74.4                                      | 75.3      | 72.8                            | 43.5 | 43.3                                   |      |
| 10/8 5:00   | 72.2 |        | 71.6                             |                                     | 72.6                             | 72.9                                | 73.3 | 73.7                  | 75.0       | 75.0                  | 80.1 | 76.1                                          | 74.8      | 74.9 | 74.6                                      | 75.5 | 74.0                                      | 75.0      | 72.4                            | 43.5 | 43.3                                   |      |
| 10/8 11:00  | 72.4 | 72.3   | 71.8                             |                                     | 72.8                             | 73.0                                | 73.4 | 73.8                  | 75.0       | 75.1                  | 80.2 | 76.2                                          | 74.9      | 75.1 | 74.8                                      | 75.7 | 74.1                                      | 75.1      | 72.6                            | 43.5 | 43.3                                   |      |
| 10/8 17:00  | 72.5 |        | 72.0                             |                                     | 73.0                             | 73.2                                | 73.6 | 73.9                  | 75.2       | 75.2                  | 80.2 | 76.3                                          | 75.0      | 75.2 | 74.9                                      | 75.7 | 74.3                                      | 75.1      | 72.8                            | 43.5 | 43.3                                   |      |
| 10/8 23:00  | 72.2 |        | 71.6                             |                                     | 72.7                             | 72.9                                | 73.2 | 73.6                  | 75.5       | 75.0                  | 79.9 | 76.1                                          | 74.7      | 74.8 | 74.5                                      | 75.4 | 74.0                                      | 74.9      | 72.5                            | 43.5 | 43.5                                   |      |
| 10/9 5:00   | 72.0 |        | 71.4                             |                                     | 72.4                             | 72.6                                | 73.0 | 73.5                  | 74.7       | 74.8                  | 79.7 | 75.8                                          | 74.5      | 74.6 | 74.3                                      | 75.2 | 73.7                                      | 74.7      | 72.2                            | 43.5 | 43.3                                   |      |
| 10/9 11:00  | 72.1 | 72.0   | 71.5                             |                                     | 72.5                             | 72.8                                | 73.1 | 73.5                  | 74.8       | 74.8                  | 79.8 | 76.0                                          | 74.6      | 74.8 | 74.5                                      | 75.3 | 73.9                                      | 74.8      | 72.3                            | 43.5 | 43.4                                   |      |
| 10/9 17:00  | 72.3 |        | 71.7                             |                                     | 72.7                             | 73.0                                |      | 73.8                  | 74.9       | 75.0                  | 80.0 | 76.1                                          | 74.8      | 75.0 | 74.7                                      |      | 74.0                                      | 74.9      | 72.6                            | 43.6 | 43.4                                   |      |
| 10/9 23:00  | 72.1 | 72.0   | 71.5                             |                                     | 72.5                             | 72.8                                | 73.1 | 73.6                  | 74.8       | 74.9                  | 79.9 | 76.0                                          | 74.6      | 74.8 | 74.5                                      | 75.4 | 73.9                                      | 75.0      | 72.4                            | 43.6 | 43.4                                   |      |
| 10/10 5:00  | 72.1 | 72.0   | 71.5                             |                                     | 72.5                             | 72.7                                | 73.1 | 73.6                  | 74.8       | 74.9                  | 79.9 | 75.9                                          | 74.6      | 74.8 | 74.5                                      | 75.4 | 73.8                                      | 74.8      | 72.4                            | 43.6 | 43.4                                   |      |
| 10/10 11:00 | 72.1 | 72.1   | 71.6                             |                                     | 72.6                             | 72.8                                | 73.2 | 73.6                  | 74.8       | 74.9                  | 79.9 | 76.0                                          | 74.7      | 74.8 | 74.6                                      | 75.4 | 73.9                                      | 74.8      | 72.4                            | 43.6 | 43.4                                   |      |
| 10/10 17:00 | 72.4 | 72.4   | 71.9                             |                                     | 72.8                             | 73.1                                | 73.4 | 73.9                  | 75.0       | 75.1                  | 80.3 | 76.3                                          | 74.9      | 75.2 | 74.9                                      | 75.7 | 74.1                                      | 75.0      | 72.8                            | 43.6 | 43.4                                   |      |
| 10/10 23:00 |      | 72.2   | 71.7                             |                                     | 72.7                             | 72.9                                | 73.2 | 73.7                  | 74.9       | 75.0                  | 80.2 | 76.2                                          |           | 75.0 | 74.7                                      | 75.6 | 74.0                                      | 75.0      | 72.6                            | 43.6 | 43.4                                   |      |
| 10/11 5:00  | 72.1 | 72.1   | 71.6                             |                                     | 72.6                             |                                     | 73.2 | 73.7                  | 74.8       | 74.9                  | 80.2 | 76.1                                          | 74.7      | 74.9 | 74.6                                      | 75.5 | 73.9                                      | 74.9      | 72.6                            | 43.6 | 43.4                                   |      |
| 10/11 11:00 | 72.2 | 72.1   | 71.6                             | 73.3                                | 72.6                             | 72.9                                | 73.2 | 73.7                  | 74.8       | 74.9                  | 80.2 | 76.1                                          | 74.7      | 74.9 | 74.7                                      | 75.5 | 73.9                                      | 74.9      | 72.6                            | 43.6 | 43.4                                   |      |