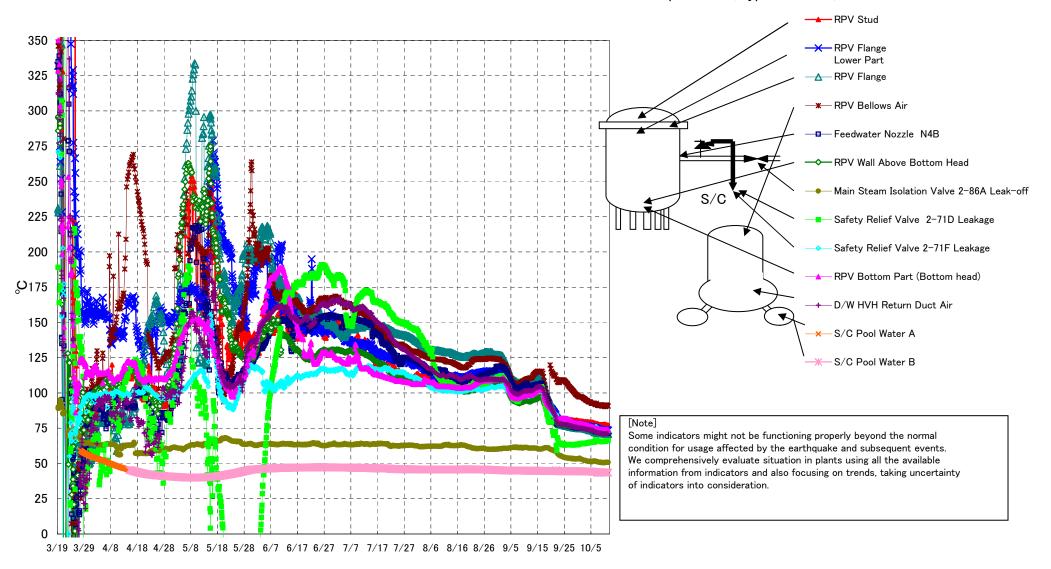

Fukushima Daiichi Nuclear Power Station Unit3 Parameters of Temperature (Typical Points)

## Fukushima Daiichi Nuclear Power Station Unit3 Parameters of Temperature

[Note] Some indicators might not be functioning properly beyond the normal condition for usage affected by the earthquake and subsequent events. We comprehensively evaluate situation in plants using all the available information from indicators and also focusing on trends, taking uncertainty of indicators into consideration.

| Date        | Feedwater<br>Nozzle N4B | RPV Wall<br>Above Bottom<br>Head | RPV Flange | RPV Bottom Part<br>(Bottom head) | RPV Stud | RPV Flange<br>Lower Part | Safety Relief Valve<br>2-71D Leakage | Safety Relief Valve<br>2-71F Leakage | Main Steam<br>Isolation Valve<br>2-86A Leak-off | D/W HVH Return<br>Duct Air | RPV Bellows Air | S/C Pool<br>Water A | S/C Pool<br>Water B | note |
|-------------|-------------------------|----------------------------------|------------|----------------------------------|----------|--------------------------|--------------------------------------|--------------------------------------|-------------------------------------------------|----------------------------|-----------------|---------------------|---------------------|------|
| 10/5 5:00   | 73.9                    | 73.8                             | 73.3       | 76.1                             | 79.1     | 75.6                     | 65.0                                 | 75.4                                 | 51.1                                            | 73.5                       | 92.6            | 44.1                | 44.2                |      |
| 10/5 11:00  | 73.3                    | 73.7                             | 73.3       | 76.1                             | 79.1     | 75.6                     | 65.2                                 | 75.4                                 | 51.3                                            | 73.5                       | 92.8            | 44.0                | 44.2                |      |
| 10/5 17:00  | 73.8                    | 73.7                             | 73.2       | 76.0                             | 79.2     | 75.7                     | 65.3                                 | 75.3                                 | 51.3                                            | 73.5                       | 92.6            | 44.0                | 44.2                |      |
| 10/5 23:00  | 73.6                    | 73.7                             | 73.0       | 75.9                             | 79.0     | 75.6                     | 65.2                                 | 75.1                                 | 51.8                                            | 73.2                       | 92.8            | 44.0                | 44.2                |      |
| 10/6 5:00   | 73.0                    | 73.5                             | 72.5       | 75.5                             | 78.7     | 75.3                     | 65.0                                 | 74.9                                 | 51.8                                            | 72.9                       | 92.8            | 43.9                | 44.1                |      |
| 10/6 11:00  | 72.6                    | 73.3                             | 72.1       | 75.2                             | 78.5     | 75.1                     | 65.3                                 | 74.8                                 | 51.7                                            | 72.6                       | 92.1            | 43.9                | 44.1                |      |
| 10/6 17:00  | 72.6                    | 73.1                             | 72.1       | 75.0                             | 78.6     | 75.1                     | 66.6                                 | 75.9                                 | 51.8                                            | 72.5                       | 91.7            | 43.8                | 44.0                |      |
| 10/6 23:00  | 72.4                    | 73.0                             | 71.9       | 74.8                             | 78.1     | 74.7                     | 66.8                                 | 76.2                                 | 51.4                                            | 72.2                       | 92.8            | 43.8                | 44.0                |      |
| 10/7 5:00   | 72.3                    | 72.9                             | 71.8       | 74.9                             | 78.0     | 74.5                     | 66.0                                 | 75.4                                 | 51.2                                            | 72.0                       | 91.9            | 43.8                | 44.0                |      |
| 10/7 11:00  | 72.4                    | 72.8                             | 71.8       | 74.9                             | 78.2     | 74.5                     | 65.9                                 | 75.1                                 | 51.2                                            | 71.9                       | 91.3            | 43.7                | 43.4                |      |
| 10/7 17:00  | 72.2                    | 72.8                             | 71.8       | 74.5                             | 78.1     | 74.4                     | 65.9                                 | 74.8                                 | 51.2                                            | 71.8                       | 91.2            | 43.7                | 43.4                |      |
| 10/7 23:00  | 72.2                    | 72.6                             | 71.7       | 74.4                             | 77.7     | 74.1                     | 65.8                                 | 74.4                                 | 50.9                                            | 71.6                       | 91.2            | 43.7                | 43.4                |      |
| 10/8 5:00   | 72.1                    | 72.4                             | 71.5       | 74.3                             | 77.5     | 74.0                     | 65.7                                 | 74.3                                 | 50.7                                            | 71.5                       | 91.0            | 43.7                | 43.8                |      |
| 10/8 11:00  | 72.1                    | 72.4                             | 71.5       | 74.3                             | 77.4     | 73.9                     | 65.7                                 | 74.2                                 | 50.8                                            | 71.5                       | 91.5            | 43.6                | 43.8                |      |
| 10/8 17:00  | 72.2                    | 72.5                             | 71.6       | 74.3                             | 77.5     | 74.0                     | 65.6                                 | 74.2                                 | 51                                              | 71.5                       | 91.7            | 43.6                | 43.8                |      |
| 10/8 23:00  | 72.2                    | 72.2                             | 71.4       | 74.2                             | 77.5     | 73.8                     | 65.5                                 | 74.0                                 | 50.6                                            | 71.2                       | 91.0            | 43.6                | 43.8                |      |
| 10/9 5:00   | 72.0                    | 72.0                             | 71.3       | 74.2                             | 77.6     | 73.6                     | 65.4                                 | 73.7                                 | 50.5                                            | 71.1                       | 90.6            | 43.5                | 43.7                |      |
| 10/9 11:00  | 72.0                    | 72.0                             | 71.2       | 74.0                             | 77.5     | 73.6                     | 65.6                                 | 73.7                                 | 50.5                                            | 71.1                       | 91.0            | 43.5                | 43.7                |      |
| 10/9 17:00  | 72.0                    | 72.2                             | 71.4       | 74.1                             | 77.7     | 73.7                     | 65.6                                 | 73.7                                 | 50.7                                            | 71.1                       | 91.0            | 43.5                | 43.7                |      |
| 10/9 23:00  | 71.8                    | 72.0                             | 71.2       | 73.9                             | 77.8     | 73.6                     | 65.7                                 | 73.5                                 | 50.5                                            | 70.9                       | 90.8            | 43.5                | 43.7                |      |
| 10/10 5:00  | 71.7                    | 72.0                             | 71.1       | 73.9                             | 77.8     | 73.6                     | 65.7                                 | 73.3                                 | 50.5                                            | 70.9                       | 90.4            | 43.5                | 43.6                |      |
| 10/10 11:00 | 71.6                    | 72.0                             | 71.1       | 73.9                             | 77.7     | 73.6                     | 65.6                                 | 73.2                                 | 50.6                                            | 70.9                       | 90.4            | 43.4                | 43.6                |      |
| 10/10 17:00 | 71.5                    | 72.3                             | 71.2       | 74.1                             | 77.3     | 73.7                     | 66.2                                 | 73.3                                 | 51                                              | 71.1                       | 91.6            | 43.4                | 43.6                |      |
| 10/10 23:00 | 71.5                    | 72.1                             | 71.1       | 74.1                             | 77.3     | 73.6                     | 66.2                                 | 73.2                                 | 50.8                                            | 71.1                       | 91.3            | 43.4                | 43.6                |      |
| 10/11 5:00  | 71.5                    | 72.1                             | 71.0       | 74.0                             | 77.2     | 73.5                     | 66.1                                 | 73.1                                 | 50.7                                            | 71.1                       | 91.1            | 43.4                | 43.6                |      |
| 10/11 11:00 | 71.4                    | 72.1                             | 70.8       | 73.9                             | 77.2     | 73.5                     | 66.2                                 | 73.1                                 | 50.8                                            | 71.0                       | 90.7            | 43.3                | 43.5                |      |