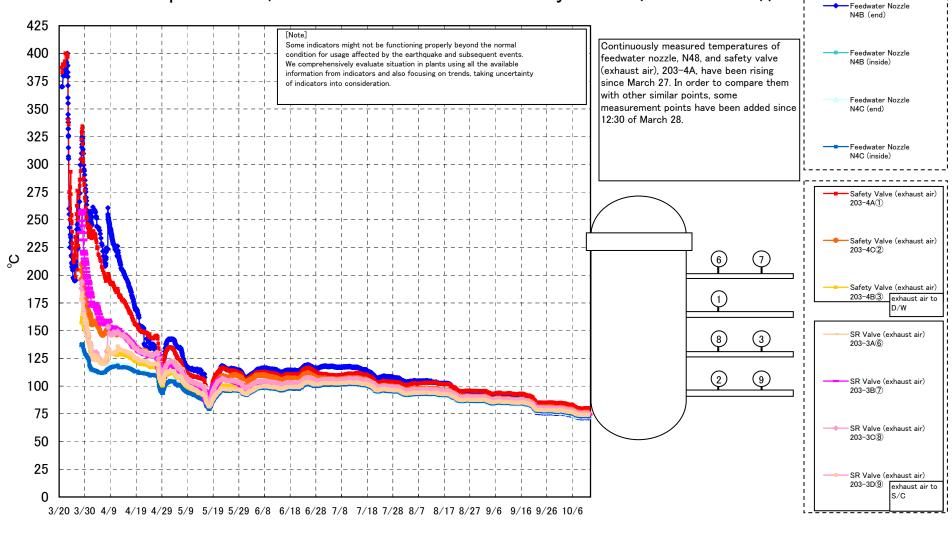

## Fukushima Daiichi Nuclear Power Station Unit 1 Parameters of Temperature (Feedwater Nozzle and Safety Valve (Exhaust Air))

## Fukushima Daiichi Nuclear Power Station Unit1 Parameters of Temperature

[Note]
Some indicators might not be functioning properly beyond the normal condition for usage affected by the earthquake and subsequent events.
We comprehensively evaluate situation in plants using all the available information from indicators and also focusing on trends, taking uncertainty

|             |        |        | Feedwater | Feedwater    | Feedwater | Feedwater    |                | RPV Bottom   | CRD        | CRD            | Safety Valve  | Safety    | Safety        | SR Valve  |           |           | SR Valve | D/W HVH         | RPV         | S/C Pool  | S/C Pool  |       |
|-------------|--------|--------|-----------|--------------|-----------|--------------|----------------|--------------|------------|----------------|---------------|-----------|---------------|-----------|-----------|-----------|----------|-----------------|-------------|-----------|-----------|-------|
| Date        | Vessel |        | Nozzle    | Nozzle       | Nozzle    | Nozzle       | Vessel<br>Core | Part (Bottom | Housing    | CRD<br>Housing | (exhaust air) | Valve     | Valve         | (exhaust  | (exhaust  | (exhaust  | (exhaust | Return Air Duct | Bellows Air | Water     | Water     | note  |
| Date        | Flange | Flange | N4B (end) | N4B (inside) |           | N4C (inside) | Core           |              | Hener Dort | Lower Part     | 203-4A(1)     |           | (exhaust air) | air)      | air)      | air)      | air)     | ( HVH-12C)      | (HVH-12A)   | Temperatu | Temperatu | 11000 |
|             |        |        | N4D (end) | N4B (Inside) | N4C (end) | N4C (Inside) |                |              | Opper Fart | Lower Fart     | 203-4A(I)     | 203-4C(2) | 203-4B(3)     | 203-3A(6) | 203-3B(7) | 203-3C(8) |          |                 |             | re A      | re B      |       |
| 10/6 5:00   | 74.4   | 74.3   | 73.7      | 75.7         | 74.8      | 74.9         | 75.3           |              | 77.0       | 77.0           | 82.4          | 78.3      |               |           | 76.8      | 77.7      | 76.0     | 77.0            | 74.5        | 43.7      | 43.6      |       |
| 10/6 11:00  | 74.2   | 74.1   | 73.5      | 75.4         | 74.5      | 74.6         | 75.0           | 75.4         | 76.6       | 76.6           | 82.0          | 78.0      |               |           | 76.5      | 77.4      | 75.8     | 76.6            | 74.2        | 43.7      | 43.5      |       |
| 10/6 17:00  | 74.3   | 74.2   | 73.6      | 75.5         | 74.6      | 74.8         | 75.1           | 75.5         | 76.6       | 76.7           | 82.0          | 78.0      | 76.6          | 76.9      | 76.6      | 77.4      | 75.8     | 76.6            | 74.3        | 43.6      | 43.5      |       |
| 10/6 23:00  | 73.6   | 73.5   | 72.9      |              | 74.0      | 74.2         | 74.5           | 74.9         | 76.1       | 76.2           | 81.4          | 77.4      | 76.1          | 76.3      | 76.0      | 76.8      | 75.3     | 76.1            | 73.8        | 43.6      | 43.4      |       |
| 10/7 5:00   | 73.2   | 73.1   | 72.6      | 74.5         | 73.6      | 73.8         | 74.2           | 74.6         | 75.8       | 75.8           | 81.0          | 77.0      | 75.7          | 75.9      | 75.6      | 76.5      | 74.9     | 75.8            | 73.4        | 43.5      | 43.4      |       |
| 10/7 11:00  | 72.9   | 72.8   | 72.2      | 74.1         | 73.3      | 73.5         | 73.9           | 74.4         | 75.6       | 75.6           | 80.8          | 76.8      | 75.5          | 75.7      | 75.3      | 76.2      | 74.6     | 75.6            | 73.2        | 43.5      | 43.4      |       |
| 10/7 17:00  | 72.7   | 72.6   | 72.1      | 73.9         | 73.1      | 73.4         | 73.7           | 74.2         | 75.4       | 75.4           | 80.6          | 76.6      | 75.3          | 75.4      | 75.1      | 76.0      | 74.4     | 75.4            | 72.9        | 43.5      | 43.3      |       |
| 10/7 23:00  | 72.6   | 72.5   | 71.9      | 73.9         | 73.1      | 73.3         | 73.6           | 74.1         | 75.3       | 75.3           | 80.4          | 76.5      | 75.1          | 75.2      | 74.9      | 75.8      | 74.4     | 75.3            | 72.8        | 43.5      | 43.3      |       |
| 10/8 5:00   | 72.2   | 72.1   | 71.6      | 73.6         | 72.6      | 72.9         | 73.3           | 73.7         | 75.0       | 75.0           | 80.1          | 76.1      | 74.8          | 74.9      | 74.6      | 75.5      | 74.0     | 75.0            | 72.4        | 43.5      | 43.3      |       |
| 10/8 11:00  | 72.4   | 72.3   | 71.8      | 73.6         | 72.8      | 73.0         | 73.4           | 73.8         | 75.0       | 75.1           | 80.2          | 76.2      | 74.9          | 75.1      | 74.8      | 75.7      | 74.1     | 75.1            | 72.6        | 43.5      | 43.3      |       |
| 10/8 17:00  | 72.5   | 72.4   | 72.0      | 73.8         | 73.0      | 73.2         | 73.6           | 73.9         | 75.2       | 75.2           | 80.2          | 76.3      | 75.0          | 75.2      | 74.9      | 75.7      | 74.3     | 75.1            | 72.8        | 43.5      | 43.3      |       |
| 10/8 23:00  | 72.2   | 72.1   | 71.6      | 73.5         | 72.7      | 72.9         | 73.2           | 73.6         | 75.5       | 75.0           | 79.9          | 76.1      | 74.7          | 74.8      | 74.5      | 75.4      | 74.0     | 74.9            | 72.5        | 43.5      | 43.5      |       |
| 10/9 5:00   | 72.0   | 71.9   | 71.4      | 73.3         | 72.4      | 72.6         | 73.0           | 73.5         | 74.7       | 74.8           | 79.7          | 75.8      | 74.5          | 74.6      | 74.3      | 75.2      | 73.7     | 74.7            | 72.2        | 43.5      | 43.3      |       |
| 10/9 11:00  | 72.1   | 72.0   | 71.5      | 73.3         | 72.5      | 72.8         | 73.1           | 73.5         | 74.8       | 74.8           | 79.8          | 76.0      | 74.6          | 74.8      | 74.5      | 75.3      | 73.9     | 74.8            | 72.3        | 43.5      | 43.4      |       |
| 10/9 17:00  | 72.3   | 72.2   | 71.7      | 73.5         | 72.7      | 73.0         | 73.3           | 73.8         | 74.9       | 75.0           | 80.0          | 76.1      | 74.8          | 75.0      | 74.7      | 75.5      | 74.0     | 74.9            | 72.6        | 43.6      | 43.4      |       |
| 10/9 23:00  | 72.1   | 72.0   | 71.5      | 73.3         | 72.5      | 72.8         | 73.1           | 73.6         | 74.8       | 74.9           | 79.9          | 76.0      | 74.6          | 74.8      | 74.5      | 75.4      | 73.9     | 75.0            | 72.4        | 43,6      | 43.4      |       |
| 10/10 5:00  | 72.1   | 72.0   | 71.5      | 73.4         | 72.5      | 72.7         | 73.1           | 73.6         | 74.8       | 74.9           | 79.9          | 75.9      | 74.6          | 74.8      | 74.5      | 75.4      | 73.8     | 74.8            | 72.4        | 43.6      | 43.4      |       |
| 10/10 11:00 | 72.1   | 72.1   | 71.6      | 73.3         | 72.6      | 72.8         | 73.2           | 73.6         | 74.8       | 74.9           | 79.9          | 76.0      | 74.7          | 74.8      | 74.6      | 75.4      | 73.9     | 74.8            | 72.4        | 43.6      | 43.4      |       |
| 10/10 17:00 | 72.4   | 72.4   | 71.9      | 73.6         | 72.8      | 73.1         | 73.4           | 73.9         | 75.0       | 75.1           | 80.3          | 76.3      | 74.9          | 75.2      | 74.9      | 75.7      | 74.1     | 75.0            | 72.8        | 43.6      | 43.4      |       |
| 10/10 23:00 | 72.2   | 72.2   | 71.7      | 73.4         | 72.7      | 72.9         | 73.2           | 73.7         | 74.9       | 75.0           | 80.2          | 76.2      | 74.8          | 75.0      | 74.7      | 75.6      | 74.0     | 75.0            | 72.6        | 43.6      | 43.4      |       |
| 10/11 5:00  | 72.1   | 72.1   | 71.6      | 73.4         | 72.6      | 72.8         | 73.2           | 73.7         | 74.8       | 74.9           | 80.2          | 76.1      | 74.7          | 74.9      | 74.6      | 75.5      | 73.9     | 74.9            | 72.6        | 43.6      | 43.4      |       |
| 10/11 11:00 | 72.2   | 72.1   | 71.6      | 73.3         | 72.6      | 72.9         | 73.2           | 73.7         | 74.8       | 74.9           | 80.2          | 76.1      | 74.7          | 74.9      | 74.7      | 75.5      | 73.9     | 74.9            | 72.6        | 43.6      | 43.4      |       |
| 10/11 17:00 | 72.4   | 72.3   | 71.8      | 73.6         | 72.8      | 73.1         | 73.4           | 73.8         | 75.0       | 75.0           | 80.4          | 76.3      | 74.9          | 75.1      | 74.9      | 75.7      | 74.1     | 75.0            | 72.8        | 43.6      | 43.4      |       |
| 10/11 23:00 | 72.3   | 72.2   | 71.7      | 73.5         | 72.7      | 72.9         | 73.3           | 73.8         | 74.9       | 75.0           | 80.3          | 76.3      |               |           | 74.7      | 75.6      | 74.0     | 74.9            | 72.7        | 43.6      | 43.4      |       |
| 10/12 5:00  | 71.9   | 71.9   | 71.3      | 73.2         | 72.4      | 72.6         | 73.0           | 73.4         | 74.7       | 74.8           | 80.1          | 75.9      | 74.5          | 74.7      | 74.4      | 75.3      | 73.7     | 74.7            | 72.3        | 43.6      | 43.4      |       |