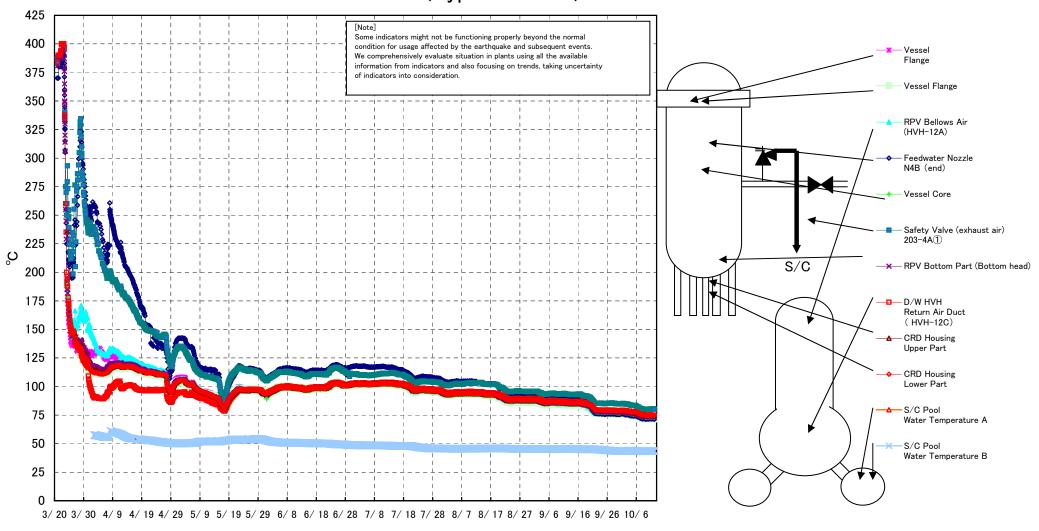

Fukushima Daiichi Nuclear Power Station Unit 1 Parameters of Temperature (Typical Points)

## Fukushima Daiichi Nuclear Power Station Unit1 Parameters of Temperature

[Note]
Some indicators might not be functioning properly beyond the normal condition for usage affected by the earthquake and subsequent events.
We comprehensively evaluate situation in plants using all the available information from indicators and also focusing on trends, taking uncertainty

|             |        |        | Feedwater | Feedwater    | Feedwater | Feedwater    |                | RPV Bottom   | CRD        | CRD            | Safety Valve  | Safety    | Safety        | SR Valve  |           |           | SR Valve | D/W HVH         | RPV         | S/C Pool  | S/C Pool  |       |
|-------------|--------|--------|-----------|--------------|-----------|--------------|----------------|--------------|------------|----------------|---------------|-----------|---------------|-----------|-----------|-----------|----------|-----------------|-------------|-----------|-----------|-------|
| Date        | Vessel |        | Nozzle    | Nozzle       | Nozzle    | Nozzle       | Vessel<br>Core | Part (Bottom | Housing    | CRD<br>Housing | (exhaust air) | Valve     | Valve         | (exhaust  | (exhaust  | (exhaust  | (exhaust | Return Air Duct | Bellows Air | Water     | Water     | note  |
| Date        | Flange | Flange | N4B (end) | N4B (inside) |           | N4C (inside) | Core           |              | Hener Dort | Lower Part     | 203-4A(1)     |           | (exhaust air) | air)      | air)      | air)      | air)     | ( HVH-12C)      | (HVH-12A)   | Temperatu | Temperatu | 11000 |
|             |        |        | N4D (end) | N4B (Inside) | N4C (end) | N4C (Inside) |                |              | Opper Fart | Lower Fart     | 203-4A(I)     | 203-4C(2) | 203-4B(3)     | 203-3A(6) | 203-3B(7) | 203-3C(8) |          |                 |             | re A      | re B      |       |
| 10/6 5:00   | 74.4   | 74.3   | 73.7      | 75.7         | 74.8      | 74.9         | 75.3           |              | 77.0       | 77.0           | 82.4          | 78.3      |               |           | 76.8      | 77.7      | 76.0     | 77.0            | 74.5        | 43.7      | 43.6      |       |
| 10/6 11:00  | 74.2   | 74.1   | 73.5      | 75.4         | 74.5      | 74.6         | 75.0           | 75.4         | 76.6       | 76.6           | 82.0          | 78.0      |               |           | 76.5      | 77.4      | 75.8     | 76.6            | 74.2        | 43.7      | 43.5      |       |
| 10/6 17:00  | 74.3   | 74.2   | 73.6      | 75.5         | 74.6      | 74.8         | 75.1           | 75.5         | 76.6       | 76.7           | 82.0          | 78.0      | 76.6          | 76.9      | 76.6      | 77.4      | 75.8     | 76.6            | 74.3        | 43.6      | 43.5      |       |
| 10/6 23:00  | 73.6   | 73.5   | 72.9      |              | 74.0      | 74.2         | 74.5           | 74.9         | 76.1       | 76.2           | 81.4          | 77.4      | 76.1          | 76.3      | 76.0      | 76.8      | 75.3     | 76.1            | 73.8        | 43.6      | 43.4      |       |
| 10/7 5:00   | 73.2   | 73.1   | 72.6      | 74.5         | 73.6      | 73.8         | 74.2           | 74.6         | 75.8       | 75.8           | 81.0          | 77.0      | 75.7          | 75.9      | 75.6      | 76.5      | 74.9     | 75.8            | 73.4        | 43.5      | 43.4      |       |
| 10/7 11:00  | 72.9   | 72.8   | 72.2      | 74.1         | 73.3      | 73.5         | 73.9           | 74.4         | 75.6       | 75.6           | 80.8          | 76.8      | 75.5          | 75.7      | 75.3      | 76.2      | 74.6     | 75.6            | 73.2        | 43.5      | 43.4      |       |
| 10/7 17:00  | 72.7   | 72.6   | 72.1      | 73.9         | 73.1      | 73.4         | 73.7           | 74.2         | 75.4       | 75.4           | 80.6          | 76.6      | 75.3          | 75.4      | 75.1      | 76.0      | 74.4     | 75.4            | 72.9        | 43.5      | 43.3      |       |
| 10/7 23:00  | 72.6   | 72.5   | 71.9      | 73.9         | 73.1      | 73.3         | 73.6           | 74.1         | 75.3       | 75.3           | 80.4          | 76.5      | 75.1          | 75.2      | 74.9      | 75.8      | 74.4     | 75.3            | 72.8        | 43.5      | 43.3      |       |
| 10/8 5:00   | 72.2   | 72.1   | 71.6      | 73.6         | 72.6      | 72.9         | 73.3           | 73.7         | 75.0       | 75.0           | 80.1          | 76.1      | 74.8          | 74.9      | 74.6      | 75.5      | 74.0     | 75.0            | 72.4        | 43.5      | 43.3      |       |
| 10/8 11:00  | 72.4   | 72.3   | 71.8      | 73.6         | 72.8      | 73.0         | 73.4           | 73.8         | 75.0       | 75.1           | 80.2          | 76.2      | 74.9          | 75.1      | 74.8      | 75.7      | 74.1     | 75.1            | 72.6        | 43.5      | 43.3      |       |
| 10/8 17:00  | 72.5   | 72.4   | 72.0      | 73.8         | 73.0      | 73.2         | 73.6           | 73.9         | 75.2       | 75.2           | 80.2          | 76.3      | 75.0          | 75.2      | 74.9      | 75.7      | 74.3     | 75.1            | 72.8        | 43.5      | 43.3      |       |
| 10/8 23:00  | 72.2   | 72.1   | 71.6      | 73.5         | 72.7      | 72.9         | 73.2           | 73.6         | 75.5       | 75.0           | 79.9          | 76.1      | 74.7          | 74.8      | 74.5      | 75.4      | 74.0     | 74.9            | 72.5        | 43.5      | 43.5      |       |
| 10/9 5:00   | 72.0   | 71.9   | 71.4      | 73.3         | 72.4      | 72.6         | 73.0           | 73.5         | 74.7       | 74.8           | 79.7          | 75.8      | 74.5          | 74.6      | 74.3      | 75.2      | 73.7     | 74.7            | 72.2        | 43.5      | 43.3      |       |
| 10/9 11:00  | 72.1   | 72.0   | 71.5      | 73.3         | 72.5      | 72.8         | 73.1           | 73.5         | 74.8       | 74.8           | 79.8          | 76.0      | 74.6          | 74.8      | 74.5      | 75.3      | 73.9     | 74.8            | 72.3        | 43.5      | 43.4      |       |
| 10/9 17:00  | 72.3   | 72.2   | 71.7      | 73.5         | 72.7      | 73.0         | 73.3           | 73.8         | 74.9       | 75.0           | 80.0          | 76.1      | 74.8          | 75.0      | 74.7      | 75.5      | 74.0     | 74.9            | 72.6        | 43.6      | 43.4      |       |
| 10/9 23:00  | 72.1   | 72.0   | 71.5      | 73.3         | 72.5      | 72.8         | 73.1           | 73.6         | 74.8       | 74.9           | 79.9          | 76.0      | 74.6          | 74.8      | 74.5      | 75.4      | 73.9     | 75.0            | 72.4        | 43,6      | 43.4      |       |
| 10/10 5:00  | 72.1   | 72.0   | 71.5      | 73.4         | 72.5      | 72.7         | 73.1           | 73.6         | 74.8       | 74.9           | 79.9          | 75.9      | 74.6          | 74.8      | 74.5      | 75.4      | 73.8     | 74.8            | 72.4        | 43.6      | 43.4      |       |
| 10/10 11:00 | 72.1   | 72.1   | 71.6      | 73.3         | 72.6      | 72.8         | 73.2           | 73.6         | 74.8       | 74.9           | 79.9          | 76.0      | 74.7          | 74.8      | 74.6      | 75.4      | 73.9     | 74.8            | 72.4        | 43.6      | 43.4      |       |
| 10/10 17:00 | 72.4   | 72.4   | 71.9      | 73.6         | 72.8      | 73.1         | 73.4           | 73.9         | 75.0       | 75.1           | 80.3          | 76.3      | 74.9          | 75.2      | 74.9      | 75.7      | 74.1     | 75.0            | 72.8        | 43.6      | 43.4      |       |
| 10/10 23:00 | 72.2   | 72.2   | 71.7      | 73.4         | 72.7      | 72.9         | 73.2           | 73.7         | 74.9       | 75.0           | 80.2          | 76.2      | 74.8          | 75.0      | 74.7      | 75.6      | 74.0     | 75.0            | 72.6        | 43.6      | 43.4      |       |
| 10/11 5:00  | 72.1   | 72.1   | 71.6      | 73.4         | 72.6      | 72.8         | 73.2           | 73.7         | 74.8       | 74.9           | 80.2          | 76.1      | 74.7          | 74.9      | 74.6      | 75.5      | 73.9     | 74.9            | 72.6        | 43.6      | 43.4      |       |
| 10/11 11:00 | 72.2   | 72.1   | 71.6      | 73.3         | 72.6      | 72.9         | 73.2           | 73.7         | 74.8       | 74.9           | 80.2          | 76.1      | 74.7          | 74.9      | 74.7      | 75.5      | 73.9     | 74.9            | 72.6        | 43.6      | 43.4      |       |
| 10/11 17:00 | 72.4   | 72.3   | 71.8      | 73.6         | 72.8      | 73.1         | 73.4           | 73.8         | 75.0       | 75.0           | 80.4          | 76.3      | 74.9          | 75.1      | 74.9      | 75.7      | 74.1     | 75.0            | 72.8        | 43.6      | 43.4      |       |
| 10/11 23:00 | 72.3   | 72.2   | 71.7      | 73.5         | 72.7      | 72.9         | 73.3           | 73.8         | 74.9       | 75.0           | 80.3          | 76.3      |               |           | 74.7      | 75.6      | 74.0     | 74.9            | 72.7        | 43.6      | 43.4      |       |
| 10/12 5:00  | 71.9   | 71.9   | 71.3      | 73.2         | 72.4      | 72.6         | 73.0           | 73.4         | 74.7       | 74.8           | 80.1          | 75.9      | 74.5          | 74.7      | 74.4      | 75.3      | 73.7     | 74.7            | 72.3        | 43.6      | 43.4      |       |