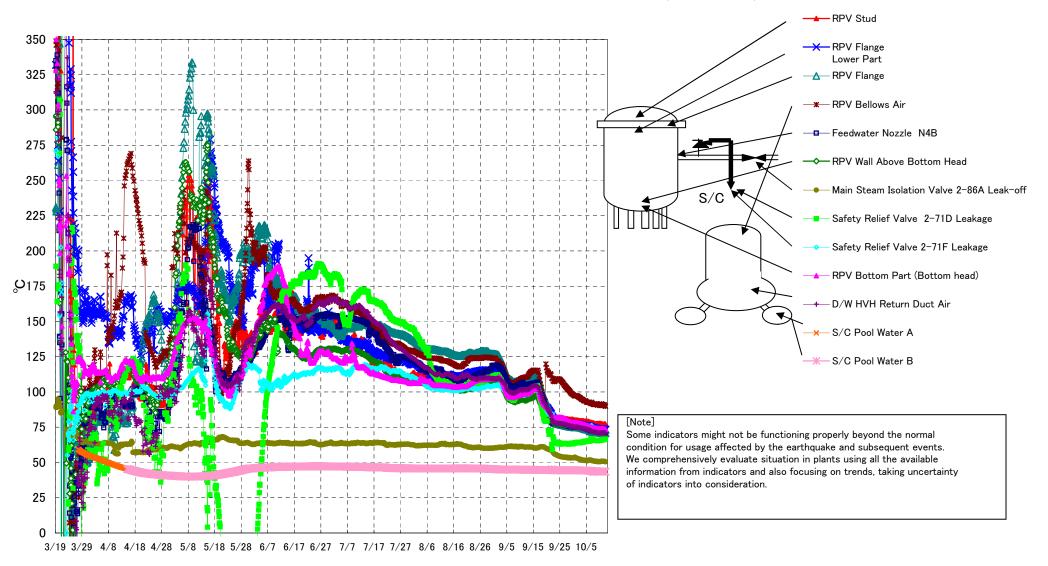

Fukushima Daiichi Nuclear Power Station Unit3 Parameters of Temperature (Typical Points)

## Fukushima Daiichi Nuclear Power Station Unit3 Parameters of Temperature

[Note] Some indicators might not be functioning properly beyond the normal condition for usage affected by the earthquake and subsequent events. We comprehensively evaluate situation in plants using all the available information from indicators and also focusing on trends, taking uncertainty of indicators into consideration.