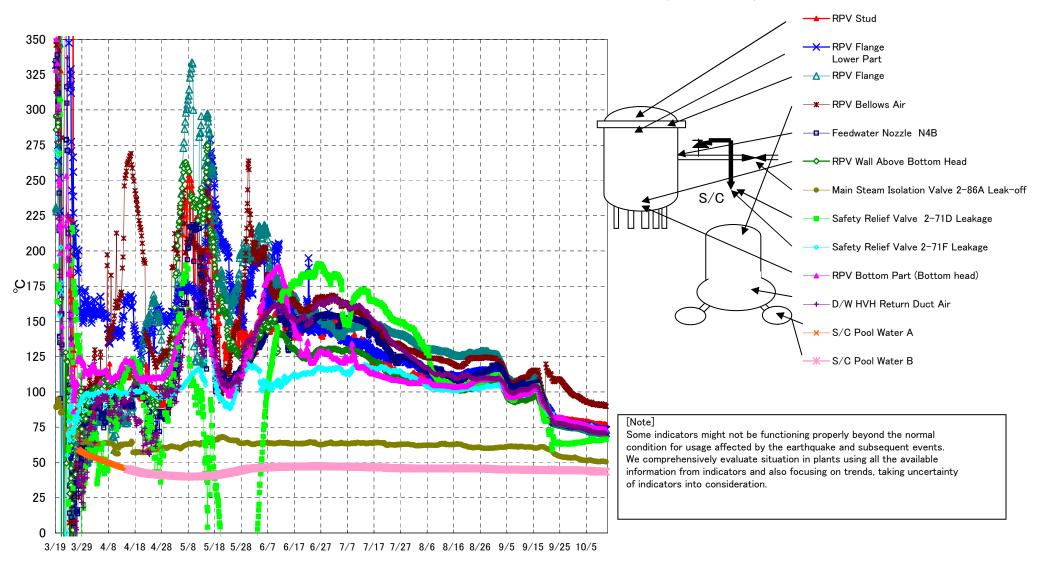

Fukushima Daiichi Nuclear Power Station Unit3 Parameters of Temperature (Typical Points)

## Fukushima Daiichi Nuclear Power Station Unit3 Parameters of Temperature

[Note] Some indicators might not be functioning properly beyond the normal condition for usage affected by the earthquake and subsequent events. We comprehensively evaluate situation in plants using all the available information from indicators and also focusing on trends, taking uncertainty of indicators into consideration.

| Date        | Feedwater<br>Nozzle N4B | RPV Wall<br>Above Bottom<br>Head | RPV Flange | RPV Bottom Part<br>(Bottom head) | RPV Stud | RPV Flange<br>Lower Part | Safety Relief Valve<br>2-71D Leakage | Safety Relief Valve<br>2-71F Leakage | Main Steam<br>Isolation Valve<br>2-86A Leak-off | D/W HVH Return<br>Duct Air | RPV Bellows Air | S/C Pool<br>Water A | S/C Pool<br>Water B | note |
|-------------|-------------------------|----------------------------------|------------|----------------------------------|----------|--------------------------|--------------------------------------|--------------------------------------|-------------------------------------------------|----------------------------|-----------------|---------------------|---------------------|------|
| 10/6 5:00   | 73.0                    | 73.5                             | 72.5       | 75.5                             | 78.7     | 75.3                     | 65.0                                 | 74.9                                 | 51.8                                            | 72.9                       | 92.8            | 43.9                | 44.1                |      |
| 10/6 11:00  | 72.6                    | 73.3                             | 72.1       | 75.2                             | 78.5     | 75.1                     | 65.3                                 | 74.8                                 | 51.7                                            | 72.6                       | 92.1            | 43.9                | 44.1                |      |
| 10/6 17:00  | 72.6                    | 73.1                             | 72.1       | 75.0                             | 78.6     | 75.1                     | 66.6                                 | 75.9                                 | 51.8                                            | 72.5                       | 91.7            | 43.8                | 44.0                |      |
| 10/6 23:00  | 72.4                    | 73.0                             | 71.9       | 74.8                             | 78.1     | 74.7                     | 66.8                                 | 76.2                                 | 51.4                                            | 72.2                       | 92.8            | 43.8                | 44.0                |      |
| 10/7 5:00   | 72.3                    | 72.9                             | 71.8       | 74.9                             | 78.0     | 74.5                     | 66.0                                 | 75.4                                 | 51.2                                            | 72.0                       | 91.9            | 43.8                | 44.0                |      |
| 10/7 11:00  | 72.4                    | 72.8                             | 71.8       | 74.9                             | 78.2     | 74.5                     | 65.9                                 | 75.1                                 | 51.2                                            | 71.9                       | 91.3            | 43.7                | 43.4                |      |
| 10/7 17:00  | 72.2                    | 72.8                             | 71.8       | 74.5                             | 78.1     | 74.4                     | 65.9                                 | 74.8                                 | 51.2                                            | 71.8                       | 91.2            | 43.7                | 43.4                |      |
| 10/7 23:00  | 72.2                    | 72.6                             | 71.7       | 74.4                             | 77.7     | 74.1                     | 65.8                                 | 74.4                                 | 50.9                                            | 71.6                       | 91.2            | 43.7                | 43.4                |      |
| 10/8 5:00   | 72.1                    | 72.4                             | 71.5       | 74.3                             | 77.5     | 74.0                     | 65.7                                 | 74.3                                 | 50.7                                            | 71.5                       | 91.0            | 43.7                | 43.8                |      |
| 10/8 11:00  | 72.1                    | 72.4                             | 71.5       | 74.3                             | 77.4     | 73.9                     | 65.7                                 | 74.2                                 | 50.8                                            | 71.5                       | 91.5            | 43.6                | 43.8                |      |
| 10/8 17:00  | 72.2                    | 72.5                             | 71.6       | 74.3                             | 77.5     | 74.0                     | 65.6                                 | 74.2                                 | 51                                              | 71.5                       | 91.7            | 43.6                | 43.8                |      |
| 10/8 23:00  | 72.2                    | 72.2                             | 71.4       | 74.2                             | 77.5     | 73.8                     | 65.5                                 | 74.0                                 | 50.6                                            | 71.2                       | 91.0            | 43.6                | 43.8                |      |
| 10/9 5:00   | 72.0                    | 72.0                             | 71.3       | 74.2                             | 77.6     | 73.6                     | 65.4                                 | 73.7                                 | 50.5                                            | 71.1                       | 90.6            | 43.5                | 43.7                |      |
| 10/9 11:00  | 72.0                    | 72.0                             | 71.2       | 74.0                             | 77.5     | 73.6                     | 65.6                                 | 73.7                                 | 50.5                                            | 71.1                       | 91.0            | 43.5                | 43.7                |      |
| 10/9 17:00  | 72.0                    | 72.2                             | 71.4       | 74.1                             | 77.7     | 73.7                     | 65.6                                 | 73.7                                 | 50.7                                            | 71.1                       | 91.0            | 43.5                | 43.7                |      |
| 10/9 23:00  | 71.8                    | 72.0                             | 71.2       | 73.9                             | 77.8     | 73.6                     | 65.7                                 | 73.5                                 | 50.5                                            | 70.9                       | 90.8            | 43.5                | 43.7                |      |
| 10/10 5:00  | 71.7                    | 72.0                             | 71.1       | 73.9                             | 77.8     | 73.6                     | 65.7                                 | 73.3                                 | 50.5                                            | 70.9                       | 90.4            | 43.5                | 43.6                |      |
| 10/10 11:00 | 71.6                    | 72.0                             | 71.1       | 73.9                             | 77.7     | 73.6                     | 65.6                                 | 73.2                                 | 50.6                                            | 70.9                       | 90.4            | 43.4                | 43.6                |      |
| 10/10 17:00 | 71.5                    | 72.3                             | 71.2       | 74.1                             | 77.3     | 73.7                     | 66.2                                 | 73.3                                 | 51                                              | 71.1                       | 91.6            | 43.4                | 43.6                |      |
| 10/10 23:00 | 71.5                    | 72.1                             | 71.1       | 74.1                             | 77.3     | 73.6                     | 66.2                                 | 73.2                                 | 50.8                                            | 71.1                       | 91.3            | 43.4                | 43.6                |      |
| 10/11 5:00  | 71.5                    | 72.1                             | 71.0       | 74.0                             | 77.2     | 73.5                     | 66.1                                 | 73.1                                 | 50.7                                            | 71.1                       | 91.1            | 43.4                | 43.6                |      |
| 10/11 11:00 | 71.4                    | 72.1                             | 70.8       | 73.9                             | 77.2     | 73.5                     | 66.2                                 | 73.1                                 | 50.8                                            | 71.0                       | 90.7            | 43.3                | 43.5                |      |
| 10/11 17:00 | 71.3                    | 72.1                             | 71.0       | 73.9                             | 77.3     | 73.6                     | 66.4                                 | 73.2                                 | 50.9                                            | 71.1                       | 91.0            | 43.3                | 43.5                |      |
| 10/11 23:00 | 71.5                    | 72.0                             | 70.9       | 73.8                             | 77.4     | 73.5                     | 66.4                                 | 73.1                                 | 50.7                                            | 71.2                       | 90.1            | 43.3                | 43.5                |      |
| 10/12 5:00  | 71.2                    | 71.7                             | 70.7       | 73.6                             | 77.1     | 73.2                     | 66.2                                 | 72.9                                 | 50.4                                            | 70.7                       | 89.8            | 43.3                | 43.5                |      |
| 10/12 11:00 | 71.1                    | 71.7                             | 70.6       | 73.6                             | 77.0     | 73.1                     | 66.2                                 | 72.8                                 | 50.4                                            | 70.7                       | 89.8            | 43.3                | 43.4                |      |