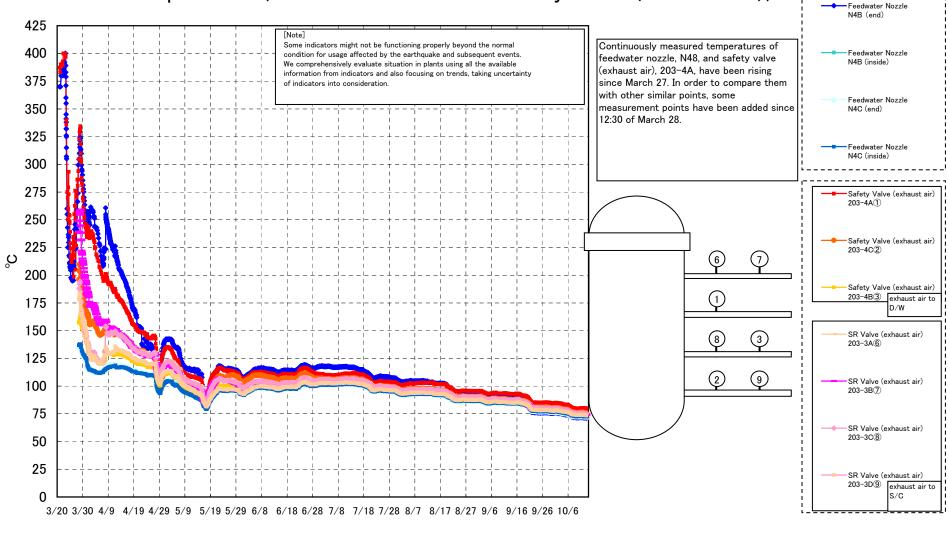

## Fukushima Daiichi Nuclear Power Station Unit 1 Parameters of Temperature (Feedwater Nozzle and Safety Valve (Exhaust Air))

|             | Vessel | Veccel | Feedwater | Feedwater    | Feedwater | Feedwater    | Vessel |              | CRD        | CRD        | Safety Valve  | Safety<br>Valve | Safety<br>Valve | SR Valve<br>(exhaust | SR Valve<br>(exhaust | SR Valve<br>(exhaust | SR Valve<br>(exhaust | D/W HVH         | RPV         | S/C Pool<br>Water | S/C Pool<br>Water |      |
|-------------|--------|--------|-----------|--------------|-----------|--------------|--------|--------------|------------|------------|---------------|-----------------|-----------------|----------------------|----------------------|----------------------|----------------------|-----------------|-------------|-------------------|-------------------|------|
|             |        |        | Nozzle    | Nozzle       | Nozzle    | Nozzle       | Core   | Part (Bottom | Housing    | Housing    | (exhaust air) |                 |                 |                      |                      |                      |                      | Return Air Duct | Bellows Air |                   |                   | note |
|             | Flange | riange | N4B (end) | N4B (inside) | N4C (end) | N4C (inside) | Core   | head)        | Upper Part | Lower Part | 203-4A(1)     |                 | (exhaust air)   | air)                 | air)                 | air)                 | air)                 | ( HVH-12C)      | (HVH-12A)   | Temperatu         |                   |      |
|             |        |        |           |              |           |              |        |              |            |            | _             | 203-4C(2)       | 203-4B(3)       |                      | 203-3B(7)            | 203-3C(8)            | 203-3D(9)            |                 |             | re A              | re B              |      |
| 10/7 5:00   | 73.2   | 73.1   | 72.6      | 74.5         | 73.6      | 73.8         | 74.2   | 74.6         | 75.8       | 75.8       | 81.0          | 77.0            | 75.7            | 75.9                 | 75.6                 | 76.5                 | 74.9                 | 75.8            | 73.4        | 43.5              | 43.4              |      |
| 10/7 11:00  | 72.9   | 72.8   | 72.2      | 74.1         | 73.3      | 73.5         | 73.9   | 74.4         | 75.6       | 75.6       |               | 76.8            | 75.5            | 75.7                 | 75.3                 | 76.2                 | 74.6                 | 75.6            | 73.2        | 43.5              | 43.4              |      |
| 10/7 17:00  | 72.7   | 72.6   | 72.1      | 73.9         | 73.1      | 73.4         | 73.7   | 74.2         | 75.4       | 75.4       | 80.6          | 76.6            | 75.3            | 75.4                 | 75.1                 | 76.0                 | 74.4                 | 75.4            |             | 43.5              | 43.3              |      |
| 10/7 23:00  | 72.6   | 72.5   | 71.9      | 73.9         | 73.1      | 73.3         | 73.6   | 74.1         | 75.3       | 75.3       | 80.4          | 76.5            | 75.1            | 75.2                 | 74.9                 | 75.8                 | 74.4                 | 75.3            | 72.8        | 43.5              | 43.3              |      |
| 10/8 5:00   | 72.2   | 72.1   | 71.6      | 73.6         | 72.6      | 72.9         | 73.3   | 73.7         | 75.0       | 75.0       |               | 76.1            | 74.8            | 74.9                 | 74.6                 | 75.5                 | 74.0                 | 75.0            |             | 43.5              | 43.3              |      |
| 10/8 11:00  | 72.4   | 72.3   | 71.8      | 73.6         | 72.8      | 73.0         | 73.4   | 73.8         | 75.0       | 75.1       | 80.2          | 76.2            | 74.9            | 75.1                 | 74.8                 | 75.7                 | 74.1                 | 75.1            | 72.6        | 43.5              | 43.3              |      |
| 10/8 17:00  | 72.5   | 72.4   | 72.0      | 73.8         | 73.0      | 73.2         | 73.6   | 73.9         | 75.2       | 75.2       | 80.2          | 76.3            | 75.0            | 75.2                 | 74.9                 | 75.7                 | 74.3                 | 75.1            | 72.8        | 43.5              | 43.3              |      |
| 10/8 23:00  | 72.2   | 72.1   | 71.6      | 73.5         | 72.7      | 72.9         | 73.2   | 73.6         | 75.5       | 75.0       | 79.9          | 76.1            | 74.7            | 74.8                 | 74.5                 | 75.4                 | 74.0                 | 74.9            | 72.5        | 43.5              | 43.5              |      |
| 10/9 5:00   | 72.0   | 71.9   | 71.4      | 73.3         | 72.4      | 72.6         | 73.0   | 73.5         | 74.7       | 74.8       | 79.7          | 75.8            | 74.5            | 74.6                 | 74.3                 | 75.2                 | 73.7                 | 74.7            | 72.2        | 43.5              | 43.3              |      |
| 10/9 11:00  | 72.1   | 72.0   | 71.5      | 73.3         | 72.5      | 72.8         | 73.1   | 73.5         | 74.8       | 74.8       | 79.8          | 76.0            | 74.6            | 74.8                 | 74.5                 | 75.3                 | 73.9                 | 74.8            | 72.3        | 43.5              | 43.4              |      |
| 10/9 17:00  | 72.3   | 72.2   | 71.7      | 73.5         | 72.7      | 73.0         | 73.3   | 73.8         | 74.9       | 75.0       | 80.0          | 76.1            | 74.8            | 75.0                 | 74.7                 | 75.5                 | 74.0                 | 74.9            | 72.6        | 43.6              | 43.4              |      |
| 10/9 23:00  | 72.1   | 72.0   | 71.5      | 73.3         | 72.5      | 72.8         | 73.1   | 73.6         | 74.8       | 74.9       |               | 76.0            | 74.6            | 74.8                 | 74.5                 | 75.4                 | 73.9                 | 75.0            | 72.4        | 43.6              | 43.4              |      |
| 10/10 5:00  | 72.1   | 72.0   | 71.5      | 73.4         | 72.5      | 72.7         | 73.1   | 73.6         | 74.8       | 74.9       | 79.9          | 75.9            | 74.6            | 74.8                 | 74.5                 | 75.4                 | 73.8                 | 74.8            | 72.4        | 43.6              | 43.4              |      |
| 10/10 11:00 | 72.1   | 72.1   | 71.6      | 73.3         | 72.6      | 72.8         | 73.2   | 73.6         | 74.8       | 74.9       | 79.9          | 76.0            | 74.7            | 74.8                 | 74.6                 | 75.4                 | 73.9                 | 74.8            | 72.4        | 43.6              | 43.4              |      |
| 10/10 17:00 | 72.4   | 72.4   | 71.9      | 73.6         | 72.8      | 73.1         | 73.4   | 73.9         | 75.0       | 75.1       | 80.3          | 76.3            | 74.9            | 75.2                 | 74.9                 | 75.7                 | 74.1                 | 75.0            | 72.8        | 43.6              | 43.4              |      |
| 10/10 23:00 | 72.2   | 72.2   | 71.7      | 73.4         | 72.7      | 72.9         | 73.2   | 73.7         | 74.9       | 75.0       | 80.2          | 76.2            | 74.8            | 75.0                 | 74.7                 | 75.6                 | 74.0                 | 75.0            | 72.6        | 43.6              | 43.4              |      |
| 10/11 5:00  | 72.1   | 72.1   | 71.6      | 73.4         | 72.6      | 72.8         | 73.2   | 73.7         | 74.8       | 74.9       | 80.2          | 76.1            | 74.7            | 74.9                 | 74.6                 | 75.5                 | 73.9                 | 74.9            | 72.6        | 43.6              | 43.4              |      |
| 10/11 11:00 | 72.2   | 72.1   | 71.6      | 73.3         | 72.6      | 72.9         | 73.2   | 73.7         | 74.8       | 74.9       | 80.2          | 76.1            | 74.7            | 74.9                 | 74.7                 | 75.5                 | 73.9                 | 74.9            | 72.6        | 43.6              | 43.4              |      |
| 10/11 17:00 | 72.4   | 72.3   | 71.8      | 73.6         | 72.8      | 73.1         | 73.4   | 73.8         | 75.0       | 75.0       | 80.4          | 76.3            | 74.9            | 75.1                 | 74.9                 | 75.7                 | 74.1                 | 75.0            | 72.8        | 43.6              | 43.4              |      |
| 10/11 23:00 | 72.3   | 72.2   | 71.7      | 73.5         | 72.7      | 72.9         | 73.3   | 73.8         | 74.9       | 75.0       | 80.3          | 76.3            | 74.8            | 75.0                 | 74.7                 | 75.6                 | 74.0                 | 74.9            | 72.7        | 43.6              | 43.4              |      |
| 10/12 5:00  | 71.9   | 71.9   | 71.3      | 73.2         | 72.4      | 72.6         | 73.0   | 73.4         | 74.7       | 74.8       | 80.1          | 75.9            | 74.5            | 74.7                 | 74.4                 | 75.3                 | 73.7                 | 74.7            | 72.3        | 43.6              | 43.4              |      |
| 10/12 11:00 | 72.0   | 71.9   | 71.4      | 73.2         | 72.4      | 72.6         | 73.0   | 73.4         | 74.7       | 74.8       | 80.1          | 76.0            | 74.5            | 74.7                 | 74.4                 | 75.3                 | 73.7                 | 74.7            | 72.3        | 43.6              | 43.4              |      |
| 10/12 17:00 | 72.2   | 72.1   | 71.6      | 73.4         | 72.6      | 72.9         | 73.2   | 73.7         | 74.8       | 74.9       |               | 76.1            | 74.7            | 74.9                 | 74.7                 | 75.5                 | 73.9                 | 74.8            |             | 43.6              | 43.4              |      |
| 10/12 23:00 | 71.8   | 71.8   | 71.2      | 73.1         | 72.3      | 72.5         | 72.9   | 73.4         | 74.6       | 74.7       | 80.1          | 75.8            | 74.4            | 74.6                 | 74.3                 | 75.2                 | 73.6                 | 74.6            |             | 43.6              | 43.5              |      |
| 10/13 5:00  | 71.7   | 71.7   | 71.1      | 73.0         | 72.2      | 72.4         | 72.8   | 73.2         | 74.5       | 74.6       | 79.9          | 75.8            | 74.4            | 74.5                 | 74.2                 | 75.1                 | 73.5                 | 74.5            |             | 43.7              | 43.4              |      |