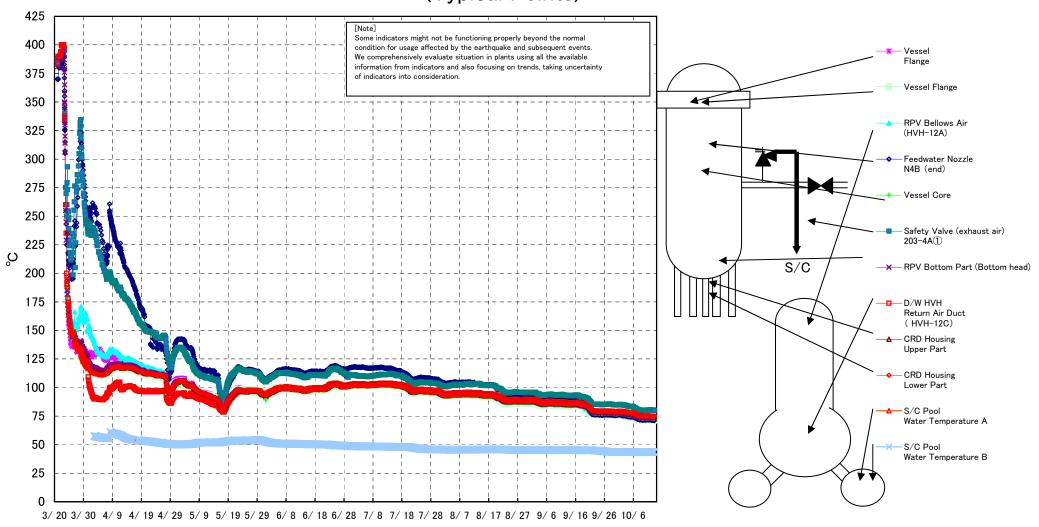

Fukushima Daiichi Nuclear Power Station Unit 1 Parameters of Temperature (Typical Points)

## Fukushima Daiichi Nuclear Power Station Unit1 Parameters of Temperature

[Note]
Some indicators might not be functioning properly beyond the normal condition for usage affected by the earthquake and subsequent events.
We comprehensively evaluate situation in plants using all the available information from indicators and also focusing on trends, taking uncertainty

|             | Vessel | Veccel | Feedwater | Feedwater    | Feedwater | Feedwater    | Vessel |              | CRD        | CRD        | Safety Valve  | Safety<br>Valve | Safety<br>Valve | SR Valve<br>(exhaust | SR Valve<br>(exhaust | SR Valve<br>(exhaust | SR Valve<br>(exhaust | D/W HVH         | RPV         | S/C Pool<br>Water | S/C Pool<br>Water |      |
|-------------|--------|--------|-----------|--------------|-----------|--------------|--------|--------------|------------|------------|---------------|-----------------|-----------------|----------------------|----------------------|----------------------|----------------------|-----------------|-------------|-------------------|-------------------|------|
|             |        |        | Nozzle    | Nozzle       | Nozzle    | Nozzle       | Core   | Part (Bottom | Housing    | Housing    | (exhaust air) |                 |                 |                      |                      |                      |                      | Return Air Duct | Bellows Air |                   |                   | note |
|             | Flange | riange | N4B (end) | N4B (inside) | N4C (end) | N4C (inside) | Core   | head)        | Upper Part | Lower Part | 203-4A(1)     |                 | (exhaust air)   | air)                 | air)                 | air)                 | air)                 | ( HVH-12C)      | (HVH-12A)   | Temperatu         |                   |      |
|             |        |        |           |              |           |              |        |              |            |            | _             | 203-4C(2)       | 203-4B(3)       |                      | 203-3B(7)            | 203-3C(8)            | 203-3D(9)            |                 |             | re A              | re B              |      |
| 10/7 5:00   | 73.2   | 73.1   | 72.6      | 74.5         | 73.6      | 73.8         | 74.2   | 74.6         | 75.8       | 75.8       | 81.0          | 77.0            | 75.7            | 75.9                 | 75.6                 | 76.5                 | 74.9                 | 75.8            | 73.4        | 43.5              | 43.4              |      |
| 10/7 11:00  | 72.9   | 72.8   | 72.2      | 74.1         | 73.3      | 73.5         | 73.9   | 74.4         | 75.6       | 75.6       |               | 76.8            | 75.5            | 75.7                 | 75.3                 | 76.2                 | 74.6                 | 75.6            | 73.2        | 43.5              | 43.4              |      |
| 10/7 17:00  | 72.7   | 72.6   | 72.1      | 73.9         | 73.1      | 73.4         | 73.7   | 74.2         | 75.4       | 75.4       | 80.6          | 76.6            | 75.3            | 75.4                 | 75.1                 | 76.0                 | 74.4                 | 75.4            |             | 43.5              | 43.3              |      |
| 10/7 23:00  | 72.6   | 72.5   | 71.9      | 73.9         | 73.1      | 73.3         | 73.6   | 74.1         | 75.3       | 75.3       | 80.4          | 76.5            | 75.1            | 75.2                 | 74.9                 | 75.8                 | 74.4                 | 75.3            | 72.8        | 43.5              | 43.3              |      |
| 10/8 5:00   | 72.2   | 72.1   | 71.6      | 73.6         | 72.6      | 72.9         | 73.3   | 73.7         | 75.0       | 75.0       |               | 76.1            | 74.8            | 74.9                 | 74.6                 | 75.5                 | 74.0                 | 75.0            |             | 43.5              | 43.3              |      |
| 10/8 11:00  | 72.4   | 72.3   | 71.8      | 73.6         | 72.8      | 73.0         | 73.4   | 73.8         | 75.0       | 75.1       | 80.2          | 76.2            | 74.9            | 75.1                 | 74.8                 | 75.7                 | 74.1                 | 75.1            | 72.6        | 43.5              | 43.3              |      |
| 10/8 17:00  | 72.5   | 72.4   | 72.0      | 73.8         | 73.0      | 73.2         | 73.6   | 73.9         | 75.2       | 75.2       | 80.2          | 76.3            | 75.0            | 75.2                 | 74.9                 | 75.7                 | 74.3                 | 75.1            | 72.8        | 43.5              | 43.3              |      |
| 10/8 23:00  | 72.2   | 72.1   | 71.6      | 73.5         | 72.7      | 72.9         | 73.2   | 73.6         | 75.5       | 75.0       | 79.9          | 76.1            | 74.7            | 74.8                 | 74.5                 | 75.4                 | 74.0                 | 74.9            | 72.5        | 43.5              | 43.5              |      |
| 10/9 5:00   | 72.0   | 71.9   | 71.4      | 73.3         | 72.4      | 72.6         | 73.0   | 73.5         | 74.7       | 74.8       | 79.7          | 75.8            | 74.5            | 74.6                 | 74.3                 | 75.2                 | 73.7                 | 74.7            | 72.2        | 43.5              | 43.3              |      |
| 10/9 11:00  | 72.1   | 72.0   | 71.5      | 73.3         | 72.5      | 72.8         | 73.1   | 73.5         | 74.8       | 74.8       | 79.8          | 76.0            | 74.6            | 74.8                 | 74.5                 | 75.3                 | 73.9                 | 74.8            | 72.3        | 43.5              | 43.4              |      |
| 10/9 17:00  | 72.3   | 72.2   | 71.7      | 73.5         | 72.7      | 73.0         | 73.3   | 73.8         | 74.9       | 75.0       | 80.0          | 76.1            | 74.8            | 75.0                 | 74.7                 | 75.5                 | 74.0                 | 74.9            | 72.6        | 43.6              | 43.4              |      |
| 10/9 23:00  | 72.1   | 72.0   | 71.5      | 73.3         | 72.5      | 72.8         | 73.1   | 73.6         | 74.8       | 74.9       |               | 76.0            | 74.6            | 74.8                 | 74.5                 | 75.4                 | 73.9                 | 75.0            | 72.4        | 43.6              | 43.4              |      |
| 10/10 5:00  | 72.1   | 72.0   | 71.5      | 73.4         | 72.5      | 72.7         | 73.1   | 73.6         | 74.8       | 74.9       | 79.9          | 75.9            | 74.6            | 74.8                 | 74.5                 | 75.4                 | 73.8                 | 74.8            | 72.4        | 43.6              | 43.4              |      |
| 10/10 11:00 | 72.1   | 72.1   | 71.6      | 73.3         | 72.6      | 72.8         | 73.2   | 73.6         | 74.8       | 74.9       | 79.9          | 76.0            | 74.7            | 74.8                 | 74.6                 | 75.4                 | 73.9                 | 74.8            | 72.4        | 43.6              | 43.4              |      |
| 10/10 17:00 | 72.4   | 72.4   | 71.9      | 73.6         | 72.8      | 73.1         | 73.4   | 73.9         | 75.0       | 75.1       | 80.3          | 76.3            | 74.9            | 75.2                 | 74.9                 | 75.7                 | 74.1                 | 75.0            | 72.8        | 43.6              | 43.4              |      |
| 10/10 23:00 | 72.2   | 72.2   | 71.7      | 73.4         | 72.7      | 72.9         | 73.2   | 73.7         | 74.9       | 75.0       | 80.2          | 76.2            | 74.8            | 75.0                 | 74.7                 | 75.6                 | 74.0                 | 75.0            | 72.6        | 43.6              | 43.4              |      |
| 10/11 5:00  | 72.1   | 72.1   | 71.6      | 73.4         | 72.6      | 72.8         | 73.2   | 73.7         | 74.8       | 74.9       | 80.2          | 76.1            | 74.7            | 74.9                 | 74.6                 | 75.5                 | 73.9                 | 74.9            | 72.6        | 43.6              | 43.4              |      |
| 10/11 11:00 | 72.2   | 72.1   | 71.6      | 73.3         | 72.6      | 72.9         | 73.2   | 73.7         | 74.8       | 74.9       | 80.2          | 76.1            | 74.7            | 74.9                 | 74.7                 | 75.5                 | 73.9                 | 74.9            | 72.6        | 43.6              | 43.4              |      |
| 10/11 17:00 | 72.4   | 72.3   | 71.8      | 73.6         | 72.8      | 73.1         | 73.4   | 73.8         | 75.0       | 75.0       | 80.4          | 76.3            | 74.9            | 75.1                 | 74.9                 | 75.7                 | 74.1                 | 75.0            | 72.8        | 43.6              | 43.4              |      |
| 10/11 23:00 | 72.3   | 72.2   | 71.7      | 73.5         | 72.7      | 72.9         | 73.3   | 73.8         | 74.9       | 75.0       | 80.3          | 76.3            | 74.8            | 75.0                 | 74.7                 | 75.6                 | 74.0                 | 74.9            | 72.7        | 43.6              | 43.4              |      |
| 10/12 5:00  | 71.9   | 71.9   | 71.3      | 73.2         | 72.4      | 72.6         | 73.0   | 73.4         | 74.7       | 74.8       | 80.1          | 75.9            | 74.5            | 74.7                 | 74.4                 | 75.3                 | 73.7                 | 74.7            | 72.3        | 43.6              | 43.4              |      |
| 10/12 11:00 | 72.0   | 71.9   | 71.4      | 73.2         | 72.4      | 72.6         | 73.0   | 73.4         | 74.7       | 74.8       | 80.1          | 76.0            | 74.5            | 74.7                 | 74.4                 | 75.3                 | 73.7                 | 74.7            | 72.3        | 43.6              | 43.4              |      |
| 10/12 17:00 | 72.2   | 72.1   | 71.6      | 73.4         | 72.6      | 72.9         | 73.2   | 73.7         | 74.8       | 74.9       |               | 76.1            | 74.7            | 74.9                 | 74.7                 | 75.5                 | 73.9                 | 74.8            |             | 43.6              | 43.4              |      |
| 10/12 23:00 | 71.8   | 71.8   | 71.2      | 73.1         | 72.3      | 72.5         | 72.9   | 73.4         | 74.6       | 74.7       | 80.1          | 75.8            | 74.4            | 74.6                 | 74.3                 | 75.2                 | 73.6                 | 74.6            |             | 43.6              | 43.5              |      |
| 10/13 5:00  | 71.7   | 71.7   | 71.1      | 73.0         | 72.2      | 72.4         | 72.8   | 73.2         | 74.5       | 74.6       | 79.9          | 75.8            | 74.4            | 74.5                 | 74.2                 | 75.1                 | 73.5                 | 74.5            |             | 43.7              | 43.4              |      |