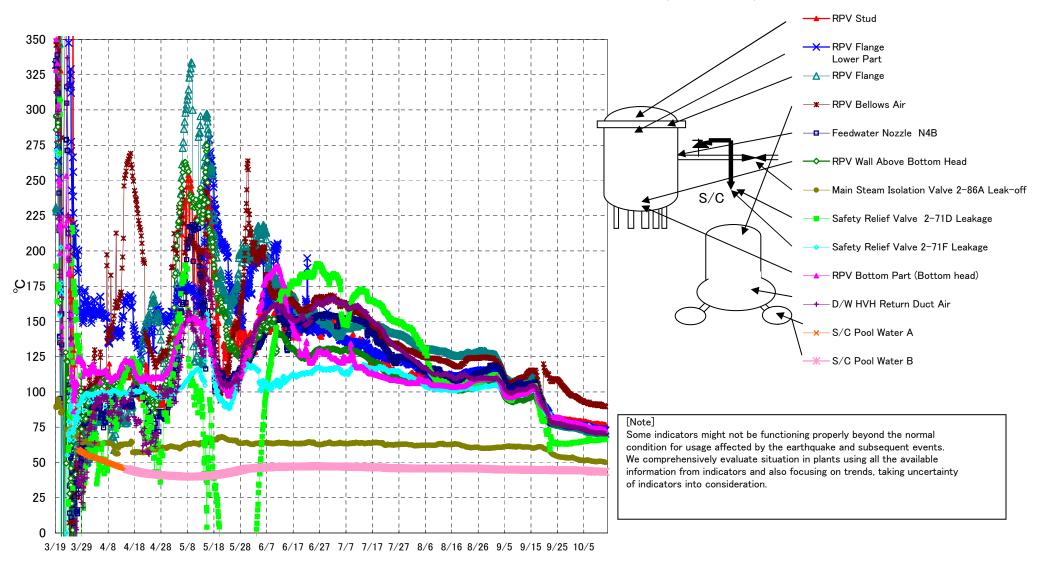

Fukushima Daiichi Nuclear Power Station Unit3 Parameters of Temperature (Typical Points)

## Fukushima Daiichi Nuclear Power Station Unit3 Parameters of Temperature

[Note] Some indicators might not be functioning properly beyond the normal condition for usage affected by the earthquake and subsequent events. We comprehensively evaluate situation in plants using all the available information from indicators and also focusing on trends, taking uncertainty of indicators into consideration.

| Date        | Feedwater<br>Nozzle N4B | RPV Wall<br>Above Bottom<br>Head | RPV Flange | RPV Bottom Part<br>(Bottom head) | RPV Stud | RPV Flange<br>Lower Part | Safety Relief Valve<br>2-71D Leakage | Safety Relief Valve<br>2-71F Leakage | Main Steam<br>Isolation Valve<br>2–86A Leak-off | D/W HVH Return<br>Duct Air | RPV Bellows Air | S/C Pool<br>Water A | S/C Pool<br>Water B | note |
|-------------|-------------------------|----------------------------------|------------|----------------------------------|----------|--------------------------|--------------------------------------|--------------------------------------|-------------------------------------------------|----------------------------|-----------------|---------------------|---------------------|------|
| 10/7 5:00   | 72.3                    | 72.9                             | 71.8       | 74.9                             | 78.0     | 74.5                     | 66.0                                 | 75.4                                 | 51.2                                            | 72.0                       | 91.9            | 43.8                | 44.0                |      |
| 10/7 11:00  | 72.4                    | 72.8                             | 71.8       | 74.9                             | 78.2     | 74.5                     | 65.9                                 | 75.1                                 | 51.2                                            | 71.9                       | 91.3            | 43.7                | 43.4                |      |
| 10/7 17:00  | 72.2                    | 72.8                             | 71.8       | 74.5                             | 78.1     | 74.4                     | 65.9                                 | 74.8                                 | 51.2                                            | 71.8                       | 91.2            | 43.7                | 43.4                |      |
| 10/7 23:00  | 72.2                    | 72.6                             | 71.7       | 74.4                             | 77.7     | 74.1                     | 65.8                                 | 74.4                                 | 50.9                                            | 71.6                       | 91.2            | 43.7                | 43.4                |      |
| 10/8 5:00   | 72.1                    | 72.4                             | 71.5       | 74.3                             | 77.5     | 74.0                     | 65.7                                 | 74.3                                 | 50.7                                            | 71.5                       | 91.0            | 43.7                | 43.8                |      |
| 10/8 11:00  | 72.1                    | 72.4                             | 71.5       | 74.3                             | 77.4     | 73.9                     | 65.7                                 | 74.2                                 | 50.8                                            | 71.5                       | 91.5            | 43.6                | 43.8                |      |
| 10/8 17:00  | 72.2                    | 72.5                             | 71.6       | 74.3                             | 77.5     | 74.0                     | 65.6                                 | 74.2                                 | 51                                              | 71.5                       | 91.7            | 43.6                | 43.8                |      |
| 10/8 23:00  | 72.2                    | 72.2                             | 71.4       | 74.2                             | 77.5     | 73.8                     | 65.5                                 | 74.0                                 | 50.6                                            | 71.2                       | 91.0            | 43.6                | 43.8                |      |
| 10/9 5:00   | 72.0                    | 72.0                             | 71.3       | 74.2                             | 77.6     | 73.6                     | 65.4                                 | 73.7                                 | 50.5                                            | 71.1                       | 90.6            | 43.5                | 43.7                |      |
| 10/9 11:00  | 72.0                    | 72.0                             | 71.2       | 74.0                             | 77.5     | 73.6                     | 65.6                                 | 73.7                                 | 50.5                                            |                            | 91.0            | 43.5                | 43.7                |      |
| 10/9 17:00  | 72.0                    | 72.2                             | 71.4       | 74.1                             | 77.7     | 73.7                     | 65.6                                 | 73.7                                 | 50.7                                            | 71.1                       | 91.0            | 43.5                | 43.7                |      |
| 10/9 23:00  | 71.8                    | 72.0                             | 71.2       | 73.9                             | 77.8     | 73.6                     | 65.7                                 | 73.5                                 | 50.5                                            |                            | 90.8            | 43.5                | 43.7                |      |
| 10/10 5:00  | 71.7                    | 72.0                             | 71.1       | 73.9                             | 77.8     | 73.6                     | 65.7                                 | 73.3                                 | 50.5                                            |                            | 90.4            | 43.5                | 43.6                |      |
| 10/10 11:00 | 71.6                    | 72.0                             | 71.1       | 73.9                             | 77.7     | 73.6                     | 65.6                                 | 73.2                                 | 50.6                                            |                            | 90.4            | 43.4                | 43.6                |      |
| 10/10 17:00 | 71.5                    | 72.3                             | 71.2       | 74.1                             | 77.3     | 73.7                     | 66.2                                 | 73.3                                 | 51                                              | 71.1                       | 91.6            | 43.4                | 43.6                |      |
| 10/10 23:00 | 71.5                    | 72.1                             | 71.1       | 74.1                             | 77.3     | 73.6                     | 66.2                                 | 73.2                                 | 50.8                                            | 71.1                       | 91.3            | 43.4                | 43.6                |      |
| 10/11 5:00  | 71.5                    | 72.1                             | 71.0       | 74.0                             | 77.2     | 73.5                     | 66.1                                 | 73.1                                 | 50.7                                            | 71.1                       | 91.1            | 43.4                | 43.6                |      |
| 10/11 11:00 | 71.4                    | 72.1                             | 70.8       | 73.9                             | 77.2     | 73.5                     | 66.2                                 | 73.1                                 | 50.8                                            | 71.0                       | 90.7            | 43.3                | 43.5                |      |
| 10/11 17:00 | 71.3                    | 72.1                             | 71.0       | 73.9                             | 77.3     | 73.6                     | 66.4                                 | 73.2                                 | 50.9                                            | 71.1                       | 91.0            | 43.3                | 43.5                |      |
| 10/11 23:00 | 71.5                    | 72.0                             | 70.9       | 73.8                             | 77.4     | 73.5                     | 66.4                                 | 73.1                                 | 50.7                                            | 71.2                       | 90.1            | 43.3                | 43.5                |      |
| 10/12 5:00  | 71.2                    | 71.7                             | 70.7       | 73.6                             | 77.1     | 73.2                     | 66.2                                 | 72.9                                 | 50.4                                            | 70.7                       | 89.8            | 43.3                | 43.5                |      |
| 10/12 11:00 | 71.1                    | 71.7                             | 70.6       | 73.6                             | 77.0     | 73.1                     | 66.2                                 | 72.8                                 | 50.4                                            | 70.7                       | 89.8            | 43.3                | 43.4                |      |
| 10/12 17:00 | 71.1                    | 71.6                             | 70.6       | 73.5                             | 77.0     | 73.1                     | 66.4                                 | 72.9                                 | 50.5                                            | 70.7                       | 90.3            | 43.2                | 43.4                |      |
| 10/12 23:00 | 71.1                    | 71.3                             | 70.4       | 73.4                             | 77.0     | 72.9                     | 66.3                                 | 72.7                                 | 50.1                                            | 70.4                       | 89.6            | 43.2                | 43.4                |      |
| 10/13 5:00  | 70.8                    | 71.2                             | 70.3       | 73.2                             | 76.9     | 72.7                     | 66.3                                 | 72.5                                 | 50                                              | 70.3                       | 89.6            | 43.2                | 43.4                |      |