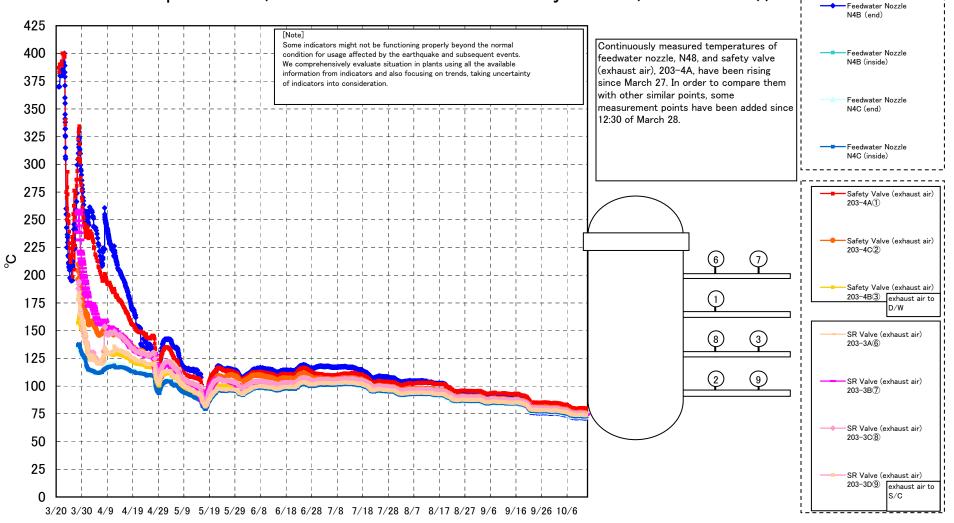

## Fukushima Daiichi Nuclear Power Station Unit 1 Parameters of Temperature (Typical Points)

Fukushima Daiichi Nuclear Power Station Unit 1 Parameters of Temperature (Feedwater Nozzle and Safety Valve (Exhaust Air))

## Fukushima Daiichi Nuclear Power Station Unit1 Parameters of Temperature

[Note] Some indicators might not be functioning properly beyond the normal condition for usage affected by the earthquake and subsequent events. We comprehensively evaluate situation in plants using all the available information from indicators and also focusing on trends, taking uncertainty

| Date        | _    | Vessel<br>Flange | Feedwater<br>Nozzle<br>N4B (end) | Feedwater<br>Nozzle<br>N4B (inside) | Feedwater<br>Nozzle<br>N4C (end) | Feedwater<br>Nozzle<br>N4C (inside) | Gore | Part (Bottom<br>head) | Upper Part | CRD<br>Housing<br>Lower Part | -    | Safety<br>Valve<br>(exhaust air)<br>203-4C(2) | 203-4B(3) |      | SR Valve<br>(exhaust<br>air)<br>203-3B(7) |      | SR Valve<br>(exhaust<br>air)<br>203-3D(9) | (HVH-12C) | RPV<br>Bellows Air<br>(HVH-12A) | S/C Pool<br>Water<br>Temperatu<br>re A | re B | note |
|-------------|------|------------------|----------------------------------|-------------------------------------|----------------------------------|-------------------------------------|------|-----------------------|------------|------------------------------|------|-----------------------------------------------|-----------|------|-------------------------------------------|------|-------------------------------------------|-----------|---------------------------------|----------------------------------------|------|------|
| 10/7 5:00   | 73.2 | 73.1             | 72.6                             | 74.5                                | 73.6                             | 73.8                                | 74.2 | 74.6                  | 75.8       | 75.8                         | 81.0 | 77.0                                          | 75.7      | 75.9 | 75.6                                      | 76.5 | 74.9                                      | 75.8      | 73.4                            | 43.5                                   | 43.4 |      |
| 10/7 11:00  | 72.9 | 72.8             | 72.2                             | 74.1                                | 73.3                             | 73.5                                | 73.9 | 74.4                  | 75.6       | 75.6                         | 80.8 | 76.8                                          | 75.5      | 75.7 | 75.3                                      | 76.2 | 74.6                                      | 75.6      | 73.2                            | 43.5                                   | 43.4 |      |
| 10/7 17:00  | 72.7 | 72.6             | 72.1                             | 73.9                                | 73.1                             | 73.4                                | 73.7 | 74.2                  | 75.4       | 75.4                         | 80.6 | 76.6                                          | 75.3      | 75.4 | 75.1                                      | 76.0 | 74.4                                      | 75.4      | 72.9                            | 43.5                                   | 43.3 |      |
| 10/7 23:00  | 72.6 | 72.5             | 71.9                             |                                     | 73.1                             | 73.3                                | 73.6 | 74.1                  | 75.3       | 75.3                         | 80.4 | 76.5                                          | 75.1      | 75.2 | 74.9                                      | 75.8 | 74.4                                      | 75.3      | 72.8                            | 43.5                                   | 43.3 |      |
| 10/8 5:00   | 72.2 | 72.1             | 71.6                             | 73.6                                | 72.6                             | 72.9                                | 73.3 | 73.7                  | 75.0       | 75.0                         | 80.1 | 76.1                                          | 74.8      | 74.9 | 74.6                                      | 75.5 | 74.0                                      | 75.0      | 72.4                            | 43.5                                   | 43.3 |      |
| 10/8 11:00  | 72.4 | 72.3             | 71.8                             |                                     | 72.8                             | 73.0                                | 73.4 | 73.8                  | 75.0       | 75.1                         | 80.2 | 76.2                                          | 74.9      | 75.1 | 74.8                                      | 75.7 | 74.1                                      | 75.1      | 72.6                            | 43.5                                   | 43.3 |      |
| 10/8 17:00  | 72.5 | 72.4             | 72.0                             |                                     | 73.0                             | 73.2                                | 73.6 | 73.9                  | 75.2       | 75.2                         | 80.2 | 76.3                                          | 75.0      | 75.2 | 74.9                                      | 75.7 | 74.3                                      | 75.1      | 72.8                            | 43.5                                   | 43.3 |      |
| 10/8 23:00  | 72.2 | 72.1             | 71.6                             | 73.5                                | 72.7                             | 72.9                                | 73.2 | 73.6                  | 75.5       | 75.0                         | 79.9 | 76.1                                          | 74.7      | 74.8 | 74.5                                      | 75.4 | 74.0                                      | 74.9      | 72.5                            | 43.5                                   | 43.5 |      |
| 10/9 5:00   | 72.0 | 71.9             | 71.4                             | 73.3                                | 72.4                             | 72.6                                | 73.0 | 73.5                  | 74.7       | 74.8                         | 79.7 | 75.8                                          | 74.5      | 74.6 | 74.3                                      | 75.2 | 73.7                                      | 74.7      | 72.2                            | 43.5                                   | 43.3 |      |
| 10/9 11:00  | 72.1 | 72.0             | 71.5                             | 73.3                                | 72.5                             | 72.8                                | 73.1 | 73.5                  | 74.8       | 74.8                         | 79.8 | 76.0                                          | 74.6      | 74.8 | 74.5                                      | 75.3 | 73.9                                      | 74.8      | 72.3                            | 43.5                                   | 43.4 |      |
| 10/9 17:00  | 72.3 | 72.2             | 71.7                             | 73.5                                | 72.7                             | 73.0                                | 73.3 | 73.8                  | 74.9       | 75.0                         | 80.0 | 76.1                                          | 74.8      | 75.0 | 74.7                                      | 75.5 | 74.0                                      | 74.9      | 72.6                            | 43.6                                   | 43.4 |      |
| 10/9 23:00  | 72.1 | 72.0             | 71.5                             |                                     | 72.5                             | 72.8                                | 73.1 | 73.6                  | 74.8       | 74.9                         | 79.9 | 76.0                                          | 74.6      | 74.8 | 74.5                                      | 75.4 | 73.9                                      | 75.0      | 72.4                            | 43.6                                   | 43.4 |      |
| 10/10 5:00  | 72.1 | 72.0             | 71.5                             | 73.4                                | 72.5                             | 72.7                                | 73.1 | 73.6                  | 74.8       | 74.9                         | 79.9 | 75.9                                          | 74.6      | 74.8 | 74.5                                      | 75.4 | 73.8                                      | 74.8      | 72.4                            | 43.6                                   | 43.4 |      |
| 10/10 11:00 | 72.1 | 72.1             | 71.6                             | 73.3                                | 72.6                             | 72.8                                | 73.2 | 73.6                  | 74.8       | 74.9                         | 79.9 | 76.0                                          | 74.7      | 74.8 | 74.6                                      | 75.4 | 73.9                                      | 74.8      | 72.4                            | 43.6                                   | 43.4 |      |
| 10/10 17:00 | 72.4 | 72.4             | 71.9                             | 73.6                                | 72.8                             | 73.1                                | 73.4 | 73.9                  | 75.0       | 75.1                         | 80.3 | 76.3                                          | 74.9      | 75.2 | 74.9                                      | 75.7 | 74.1                                      | 75.0      | 72.8                            | 43.6                                   | 43.4 |      |
| 10/10 23:00 | 72.2 | 72.2             | 71.7                             | 73.4                                | 72.7                             | 72.9                                | 73.2 | 73.7                  | 74.9       | 75.0                         | 80.2 | 76.2                                          | 74.8      | 75.0 | 74.7                                      | 75.6 | 74.0                                      | 75.0      | 72.6                            | 43.6                                   | 43.4 |      |
| 10/11 5:00  | 72.1 | 72.1             | 71.6                             | 73.4                                | 72.6                             | 72.8                                | 73.2 | 73.7                  | 74.8       | 74.9                         | 80.2 | 76.1                                          | 74.7      | 74.9 | 74.6                                      | 75.5 | 73.9                                      | 74.9      | 72.6                            | 43.6                                   | 43.4 |      |
| 10/11 11:00 | 72.2 | 72.1             | 71.6                             | 73.3                                | 72.6                             | 72.9                                | 73.2 | 73.7                  | 74.8       | 74.9                         | 80.2 | 76.1                                          | 74.7      | 74.9 | 74.7                                      | 75.5 | 73.9                                      | 74.9      | 72.6                            | 43.6                                   | 43.4 |      |
| 10/11 17:00 | 72.4 | 72.3             | 71.8                             |                                     | 72.8                             | 73.1                                | 73.4 | 73.8                  | 75.0       | 75.0                         |      | 76.3                                          | 74.9      | 75.1 | 74.9                                      | 75.7 | 74.1                                      | 75.0      | 72.8                            | 43.6                                   | 43.4 |      |
| 10/11 23:00 |      | 72.2             | 71.7                             | 73.5                                | 72.7                             | 72.9                                | 73.3 | 73.8                  | 74.9       | 75.0                         |      | 76.3                                          | 74.8      | 75.0 | 74.7                                      | 75.6 | 74.0                                      | 74.9      | 72.7                            | 43.6                                   | 43.4 |      |
| 10/12 5:00  | 71.9 | 71.9             | 71.3                             | 73.2                                | 72.4                             | 72.6                                | 73.0 | 73.4                  | 74.7       | 74.8                         | 80.1 | 75.9                                          | 74.5      | 74.7 | 74.4                                      | 75.3 | 73.7                                      | 74.7      | 72.3                            | 43.6                                   | 43.4 |      |
| 10/12 11:00 | 72.0 | 71.9             | 71.4                             | 73.2                                | 72.4                             | 72.6                                | 73.0 | 73.4                  | 74.7       | 74.8                         | 80.1 | 76.0                                          | 74.5      | 74.7 | 74.4                                      | 75.3 | 73.7                                      | 74.7      | 72.3                            | 43.6                                   | 43.4 |      |
| 10/12 17:00 | 72.2 | 72.1             | 71.6                             | 73.4                                | 72.6                             | 72.9                                | 73.2 | 73.7                  | 74.8       | 74.9                         | 80.3 | 76.1                                          | 74.7      | 74.9 | 74.7                                      | 75.5 | 73.9                                      | 74.8      | 72.6                            | 43.6                                   | 43.4 |      |
| 10/12 23:00 | 71.8 | 71.8             | 71.2                             |                                     | 72.3                             | 72.5                                | 72.9 | 73.4                  | 74.6       | 74.7                         | 80.1 | 75.8                                          | 74.4      | 74.6 | 74.3                                      | 75.2 | 73.6                                      | 74.6      | 72.2                            | 43.6                                   | 43.5 |      |
| 10/13 5:00  | 71.7 | 71.7             | 71.1                             | 73.0                                | 72.2                             | 72.4                                | 72.8 | 73.2                  | 74.5       | 74.6                         | 79.9 | 75.8                                          | 74.4      | 74.5 | 74.2                                      | 75.1 | 73.5                                      | 74.5      | 72.1                            | 43.7                                   | 43.4 |      |
| 10/13 11:00 | 72.0 | 71.9             | 71.4                             | 73.2                                | 72.4                             | 72.7                                | 73.0 | 73.4                  | 74.6       | 74.7                         | 80.1 | 75.9                                          | 74.5      | 74.7 | 74.5                                      | 75.3 | 73.7                                      | 74.6      | 72.4                            | 43.6                                   | 43.4 |      |