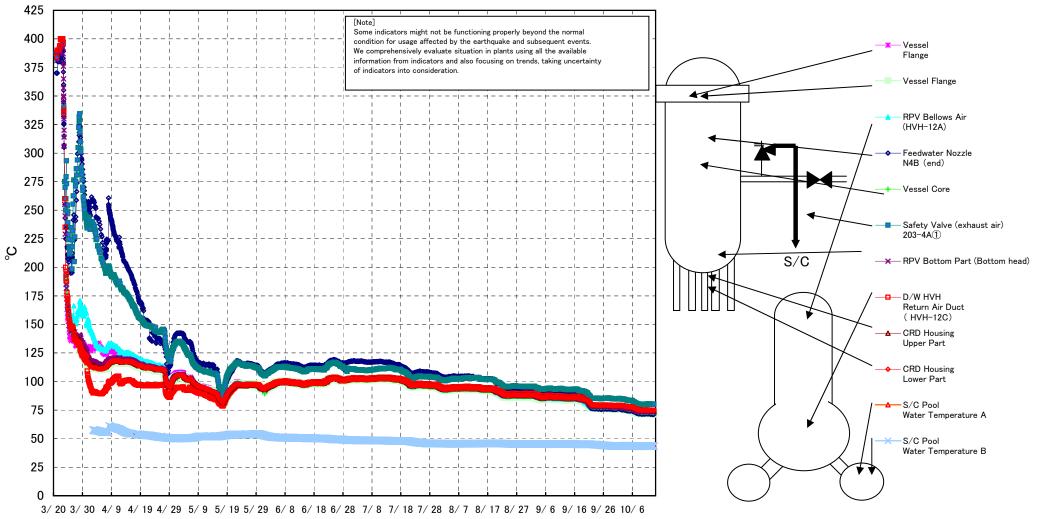

## Fukushima Daiichi Nuclear Power Station Unit 1 Parameters of Temperature (Typical Points)

Fukushima Daiichi Nuclear Power Station Unit 1 Parameters of Temperature (Feedwater Nozzle and Safety Valve (Exhaust Air))

## Fukushima Daiichi Nuclear Power Station Unit1 Parameters of Temperature

[Note] Some indicators might not be functioning properly beyond the normal condition for usage affected by the earthquake and subsequent events. We comprehensively evaluate situation in plants using all the available information from indicators and also focusing on trends, taking uncertainty

| Date        | _    | Vessel<br>Flange | Feedwater<br>Nozzle<br>N4B (end) | Feedwater<br>Nozzle<br>N4B (inside) | Feedwater<br>Nozzle<br>N4C (end) | Feedwater<br>Nozzle<br>N4C (inside) | Gore | Part (Bottom<br>head) | Upper Part | CRD<br>Housing<br>Lower Part | -    | Safety<br>Valve<br>(exhaust air)<br>203-4C(2) | 203-4B(3) |      | SR Valve<br>(exhaust<br>air)<br>203-3B(7) |      | SR Valve<br>(exhaust<br>air)<br>203-3D(9) | (HVH-12C) | RPV<br>Bellows Air<br>(HVH-12A) | S/C Pool<br>Water<br>Temperatu<br>re A | re B | note |
|-------------|------|------------------|----------------------------------|-------------------------------------|----------------------------------|-------------------------------------|------|-----------------------|------------|------------------------------|------|-----------------------------------------------|-----------|------|-------------------------------------------|------|-------------------------------------------|-----------|---------------------------------|----------------------------------------|------|------|
| 10/7 5:00   | 73.2 | 73.1             | 72.6                             | 74.5                                | 73.6                             | 73.8                                | 74.2 | 74.6                  | 75.8       | 75.8                         | 81.0 | 77.0                                          | 75.7      | 75.9 | 75.6                                      | 76.5 | 74.9                                      | 75.8      | 73.4                            | 43.5                                   | 43.4 |      |
| 10/7 11:00  | 72.9 | 72.8             | 72.2                             | 74.1                                | 73.3                             | 73.5                                | 73.9 | 74.4                  | 75.6       | 75.6                         | 80.8 | 76.8                                          | 75.5      | 75.7 | 75.3                                      | 76.2 | 74.6                                      | 75.6      | 73.2                            | 43.5                                   | 43.4 |      |
| 10/7 17:00  | 72.7 | 72.6             | 72.1                             | 73.9                                | 73.1                             | 73.4                                | 73.7 | 74.2                  | 75.4       | 75.4                         | 80.6 | 76.6                                          | 75.3      | 75.4 | 75.1                                      | 76.0 | 74.4                                      | 75.4      | 72.9                            | 43.5                                   | 43.3 |      |
| 10/7 23:00  | 72.6 | 72.5             | 71.9                             |                                     | 73.1                             | 73.3                                | 73.6 | 74.1                  | 75.3       | 75.3                         | 80.4 | 76.5                                          | 75.1      | 75.2 | 74.9                                      | 75.8 | 74.4                                      | 75.3      | 72.8                            | 43.5                                   | 43.3 |      |
| 10/8 5:00   | 72.2 | 72.1             | 71.6                             | 73.6                                | 72.6                             | 72.9                                | 73.3 | 73.7                  | 75.0       | 75.0                         | 80.1 | 76.1                                          | 74.8      | 74.9 | 74.6                                      | 75.5 | 74.0                                      | 75.0      | 72.4                            | 43.5                                   | 43.3 |      |
| 10/8 11:00  | 72.4 | 72.3             | 71.8                             |                                     | 72.8                             | 73.0                                | 73.4 | 73.8                  | 75.0       | 75.1                         | 80.2 | 76.2                                          | 74.9      | 75.1 | 74.8                                      | 75.7 | 74.1                                      | 75.1      | 72.6                            | 43.5                                   | 43.3 |      |
| 10/8 17:00  | 72.5 | 72.4             | 72.0                             |                                     | 73.0                             | 73.2                                | 73.6 | 73.9                  | 75.2       | 75.2                         | 80.2 | 76.3                                          | 75.0      | 75.2 | 74.9                                      | 75.7 | 74.3                                      | 75.1      | 72.8                            | 43.5                                   | 43.3 |      |
| 10/8 23:00  | 72.2 | 72.1             | 71.6                             | 73.5                                | 72.7                             | 72.9                                | 73.2 | 73.6                  | 75.5       | 75.0                         | 79.9 | 76.1                                          | 74.7      | 74.8 | 74.5                                      | 75.4 | 74.0                                      | 74.9      | 72.5                            | 43.5                                   | 43.5 |      |
| 10/9 5:00   | 72.0 | 71.9             | 71.4                             | 73.3                                | 72.4                             | 72.6                                | 73.0 | 73.5                  | 74.7       | 74.8                         | 79.7 | 75.8                                          | 74.5      | 74.6 | 74.3                                      | 75.2 | 73.7                                      | 74.7      | 72.2                            | 43.5                                   | 43.3 |      |
| 10/9 11:00  | 72.1 | 72.0             | 71.5                             | 73.3                                | 72.5                             | 72.8                                | 73.1 | 73.5                  | 74.8       | 74.8                         | 79.8 | 76.0                                          | 74.6      | 74.8 | 74.5                                      | 75.3 | 73.9                                      | 74.8      | 72.3                            | 43.5                                   | 43.4 |      |
| 10/9 17:00  | 72.3 | 72.2             | 71.7                             | 73.5                                | 72.7                             | 73.0                                | 73.3 | 73.8                  | 74.9       | 75.0                         | 80.0 | 76.1                                          | 74.8      | 75.0 | 74.7                                      | 75.5 | 74.0                                      | 74.9      | 72.6                            | 43.6                                   | 43.4 |      |
| 10/9 23:00  | 72.1 | 72.0             | 71.5                             |                                     | 72.5                             | 72.8                                | 73.1 | 73.6                  | 74.8       | 74.9                         | 79.9 | 76.0                                          | 74.6      | 74.8 | 74.5                                      | 75.4 | 73.9                                      | 75.0      | 72.4                            | 43.6                                   | 43.4 |      |
| 10/10 5:00  | 72.1 | 72.0             | 71.5                             | 73.4                                | 72.5                             | 72.7                                | 73.1 | 73.6                  | 74.8       | 74.9                         | 79.9 | 75.9                                          | 74.6      | 74.8 | 74.5                                      | 75.4 | 73.8                                      | 74.8      | 72.4                            | 43.6                                   | 43.4 |      |
| 10/10 11:00 | 72.1 | 72.1             | 71.6                             | 73.3                                | 72.6                             | 72.8                                | 73.2 | 73.6                  | 74.8       | 74.9                         | 79.9 | 76.0                                          | 74.7      | 74.8 | 74.6                                      | 75.4 | 73.9                                      | 74.8      | 72.4                            | 43.6                                   | 43.4 |      |
| 10/10 17:00 | 72.4 | 72.4             | 71.9                             | 73.6                                | 72.8                             | 73.1                                | 73.4 | 73.9                  | 75.0       | 75.1                         | 80.3 | 76.3                                          | 74.9      | 75.2 | 74.9                                      | 75.7 | 74.1                                      | 75.0      | 72.8                            | 43.6                                   | 43.4 |      |
| 10/10 23:00 | 72.2 | 72.2             | 71.7                             | 73.4                                | 72.7                             | 72.9                                | 73.2 | 73.7                  | 74.9       | 75.0                         | 80.2 | 76.2                                          | 74.8      | 75.0 | 74.7                                      | 75.6 | 74.0                                      | 75.0      | 72.6                            | 43.6                                   | 43.4 |      |
| 10/11 5:00  | 72.1 | 72.1             | 71.6                             | 73.4                                | 72.6                             | 72.8                                | 73.2 | 73.7                  | 74.8       | 74.9                         | 80.2 | 76.1                                          | 74.7      | 74.9 | 74.6                                      | 75.5 | 73.9                                      | 74.9      | 72.6                            | 43.6                                   | 43.4 |      |
| 10/11 11:00 | 72.2 | 72.1             | 71.6                             | 73.3                                | 72.6                             | 72.9                                | 73.2 | 73.7                  | 74.8       | 74.9                         | 80.2 | 76.1                                          | 74.7      | 74.9 | 74.7                                      | 75.5 | 73.9                                      | 74.9      | 72.6                            | 43.6                                   | 43.4 |      |
| 10/11 17:00 | 72.4 | 72.3             | 71.8                             |                                     | 72.8                             | 73.1                                | 73.4 | 73.8                  | 75.0       | 75.0                         |      | 76.3                                          | 74.9      | 75.1 | 74.9                                      | 75.7 | 74.1                                      | 75.0      | 72.8                            | 43.6                                   | 43.4 |      |
| 10/11 23:00 |      | 72.2             | 71.7                             | 73.5                                | 72.7                             | 72.9                                | 73.3 | 73.8                  | 74.9       | 75.0                         |      | 76.3                                          | 74.8      | 75.0 | 74.7                                      | 75.6 | 74.0                                      | 74.9      | 72.7                            | 43.6                                   | 43.4 |      |
| 10/12 5:00  | 71.9 | 71.9             | 71.3                             | 73.2                                | 72.4                             | 72.6                                | 73.0 | 73.4                  | 74.7       | 74.8                         | 80.1 | 75.9                                          | 74.5      | 74.7 | 74.4                                      | 75.3 | 73.7                                      | 74.7      | 72.3                            | 43.6                                   | 43.4 |      |
| 10/12 11:00 | 72.0 | 71.9             | 71.4                             | 73.2                                | 72.4                             | 72.6                                | 73.0 | 73.4                  | 74.7       | 74.8                         | 80.1 | 76.0                                          | 74.5      | 74.7 | 74.4                                      | 75.3 | 73.7                                      | 74.7      | 72.3                            | 43.6                                   | 43.4 |      |
| 10/12 17:00 | 72.2 | 72.1             | 71.6                             | 73.4                                | 72.6                             | 72.9                                | 73.2 | 73.7                  | 74.8       | 74.9                         | 80.3 | 76.1                                          | 74.7      | 74.9 | 74.7                                      | 75.5 | 73.9                                      | 74.8      | 72.6                            | 43.6                                   | 43.4 |      |
| 10/12 23:00 | 71.8 | 71.8             | 71.2                             |                                     | 72.3                             | 72.5                                | 72.9 | 73.4                  | 74.6       | 74.7                         | 80.1 | 75.8                                          | 74.4      | 74.6 | 74.3                                      | 75.2 | 73.6                                      | 74.6      | 72.2                            | 43.6                                   | 43.5 |      |
| 10/13 5:00  | 71.7 | 71.7             | 71.1                             | 73.0                                | 72.2                             | 72.4                                | 72.8 | 73.2                  | 74.5       | 74.6                         | 79.9 | 75.8                                          | 74.4      | 74.5 | 74.2                                      | 75.1 | 73.5                                      | 74.5      | 72.1                            | 43.7                                   | 43.4 |      |
| 10/13 11:00 | 72.0 | 71.9             | 71.4                             | 73.2                                | 72.4                             | 72.7                                | 73.0 | 73.4                  | 74.6       | 74.7                         | 80.1 | 75.9                                          | 74.5      | 74.7 | 74.5                                      | 75.3 | 73.7                                      | 74.6      | 72.4                            | 43.6                                   | 43.4 |      |