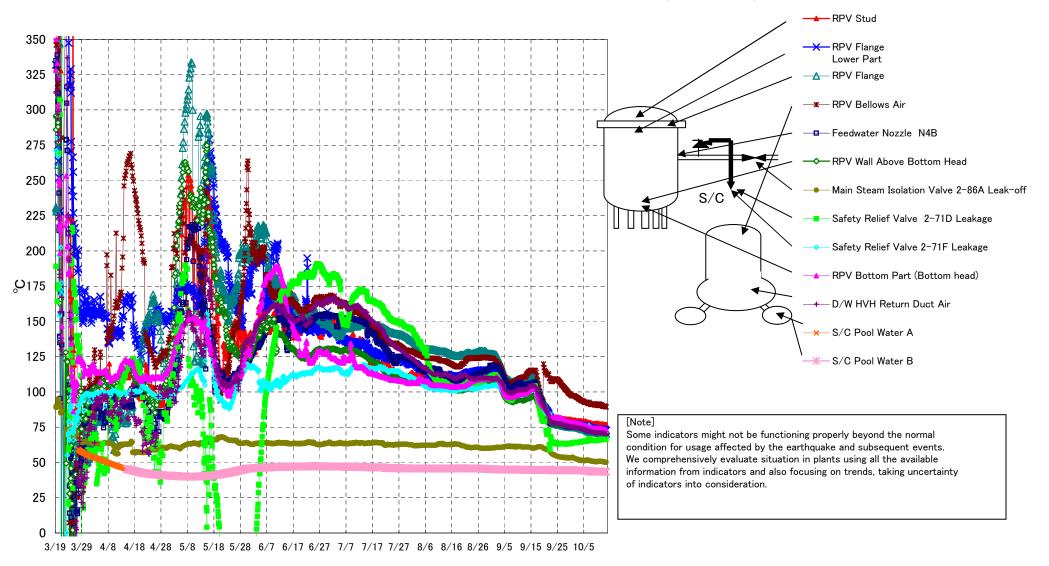

Fukushima Daiichi Nuclear Power Station Unit3 Parameters of Temperature (Typical Points)

## Fukushima Daiichi Nuclear Power Station Unit3 Parameters of Temperature

[Note] Some indicators might not be functioning properly beyond the normal condition for usage affected by the earthquake and subsequent events. We comprehensively evaluate situation in plants using all the available information from indicators and also focusing on trends, taking uncertainty of indicators into consideration.

| Date        | Feedwater<br>Nozzle N4B | RPV Wall<br>Above Bottom<br>Head | RPV Flange | RPV Bottom Part<br>(Bottom head) | RPV Stud | RPV Flange<br>Lower Part | Safety Relief Valve<br>2-71D Leakage | Safety Relief Valve<br>2-71F Leakage | Main Steam<br>Isolation Valve<br>2–86A Leak-off | D/W HVH Return<br>Duct Air | RPV Bellows Air | S/C Pool<br>Water A | S/C Pool<br>Water B | note |
|-------------|-------------------------|----------------------------------|------------|----------------------------------|----------|--------------------------|--------------------------------------|--------------------------------------|-------------------------------------------------|----------------------------|-----------------|---------------------|---------------------|------|
| 10/7 5:00   | 72.3                    | 72.9                             | 71.8       | 74.9                             | 78.0     | 74.5                     | 66.0                                 | 75.4                                 | 51.2                                            | 72.0                       | 91.9            | 43.8                | 44.0                |      |
| 10/7 11:00  | 72.4                    | 72.8                             | 71.8       | 74.9                             | 78.2     | 74.5                     | 65.9                                 | 75.1                                 | 51.2                                            | 71.9                       | 91.3            | 43.7                | 43.4                |      |
| 10/7 17:00  | 72.2                    | 72.8                             | 71.8       | 74.5                             | 78.1     | 74.4                     | 65.9                                 | 74.8                                 | 51.2                                            | 71.8                       | 91.2            | 43.7                | 43.4                |      |
| 10/7 23:00  | 72.2                    | 72.6                             | 71.7       | 74.4                             | 77.7     | 74.1                     | 65.8                                 | 74.4                                 | 50.9                                            | 71.6                       | 91.2            | 43.7                | 43.4                |      |
| 10/8 5:00   | 72.1                    | 72.4                             | 71.5       | 74.3                             | 77.5     | 74.0                     | 65.7                                 | 74.3                                 | 50.7                                            | 71.5                       | 91.0            | 43.7                | 43.8                |      |
| 10/8 11:00  | 72.1                    | 72.4                             | 71.5       | 74.3                             | 77.4     | 73.9                     | 65.7                                 | 74.2                                 | 50.8                                            | 71.5                       | 91.5            | 43.6                | 43.8                |      |
| 10/8 17:00  | 72.2                    | 72.5                             | 71.6       | 74.3                             | 77.5     | 74.0                     | 65.6                                 | 74.2                                 | 51                                              | 71.5                       | 91.7            | 43.6                | 43.8                |      |
| 10/8 23:00  | 72.2                    | 72.2                             | 71.4       | 74.2                             | 77.5     | 73.8                     | 65.5                                 | 74.0                                 | 50.6                                            |                            | 91.0            | 43.6                | 43.8                |      |
| 10/9 5:00   | 72.0                    | 72.0                             | 71.3       | 74.2                             | 77.6     | 73.6                     | 65.4                                 | 73.7                                 | 50.5                                            |                            | 90.6            | 43.5                | 43.7                |      |
| 10/9 11:00  | 72.0                    | 72.0                             | 71.2       | 74.0                             | 77.5     | 73.6                     | 65.6                                 | 73.7                                 | 50.5                                            | 71.1                       | 91.0            | 43.5                | 43.7                |      |
| 10/9 17:00  | 72.0                    | 72.2                             | 71.4       | 74.1                             | 77.7     | 73.7                     | 65.6                                 | 73.7                                 | 50.7                                            | 71.1                       | 91.0            | 43.5                | 43.7                |      |
| 10/9 23:00  | 71.8                    | 72.0                             | 71.2       | 73.9                             | 77.8     | 73.6                     | 65.7                                 | 73.5                                 | 50.5                                            | 70.9                       | 90.8            | 43.5                | 43.7                |      |
| 10/10 5:00  | 71.7                    | 72.0                             | 71.1       | 73.9                             | 77.8     | 73.6                     | 65.7                                 | 73.3                                 | 50.5                                            | 70.9                       | 90.4            | 43.5                | 43.6                |      |
| 10/10 11:00 | 71.6                    | 72.0                             | 71.1       | 73.9                             | 77.7     | 73.6                     | 65.6                                 | 73.2                                 | 50.6                                            | 70.9                       | 90.4            | 43.4                | 43.6                |      |
| 10/10 17:00 | 71.5                    | 72.3                             | 71.2       | 74.1                             | 77.3     | 73.7                     | 66.2                                 | 73.3                                 | 51                                              | 71.1                       | 91.6            | 43.4                | 43.6                |      |
| 10/10 23:00 | 71.5                    | 72.1                             | 71.1       | 74.1                             | 77.3     | 73.6                     | 66.2                                 | 73.2                                 | 50.8                                            | 71.1                       | 91.3            | 43.4                | 43.6                |      |
| 10/11 5:00  | 71.5                    | 72.1                             | 71.0       | 74.0                             | 77.2     | 73.5                     | 66.1                                 | 73.1                                 | 50.7                                            | 71.1                       | 91.1            | 43.4                | 43.6                |      |
| 10/11 11:00 | 71.4                    | 72.1                             | 70.8       | 73.9                             | 77.2     | 73.5                     | 66.2                                 | 73.1                                 | 50.8                                            | 71.0                       | 90.7            | 43.3                | 43.5                |      |
| 10/11 17:00 | 71.3                    | 72.1                             | 71.0       | 73.9                             | 77.3     | 73.6                     | 66.4                                 | 73.2                                 | 50.9                                            | 71.1                       | 91.0            | 43.3                | 43.5                |      |
| 10/11 23:00 | 71.5                    | 72.0                             | 70.9       | 73.8                             | 77.4     | 73.5                     | 66.4                                 | 73.1                                 | 50.7                                            | 71.2                       | 90.1            | 43.3                | 43.5                |      |
| 10/12 5:00  | 71.2                    | 71.7                             | 70.7       | 73.6                             | 77.1     | 73.2                     | 66.2                                 | 72.9                                 | 50.4                                            | 70.7                       | 89.8            | 43.3                | 43.5                |      |
| 10/12 11:00 | 71.1                    | 71.7                             | 70.6       | 73.6                             | 77.0     | 73.1                     | 66.2                                 | 72.8                                 | 50.4                                            | 70.7                       | 89.8            | 43.3                | 43.4                |      |
| 10/12 17:00 | 71.1                    | 71.6                             | 70.6       | 73.5                             | 77.0     | 73.1                     | 66.4                                 | 72.9                                 | 50.5                                            | 70.7                       | 90.3            | 43.2                | 43.4                |      |
| 10/12 23:00 | 71.1                    | 71.3                             | 70.4       | 73.4                             | 77.0     | 72.9                     | 66.3                                 | 72.7                                 | 50.1                                            | 70.4                       | 89.6            | 43.2                | 43.4                |      |
| 10/13 5:00  | 70.8                    | 71.2                             | 70.3       | 73.2                             | 76.9     | 72.7                     | 66.3                                 | 72.5                                 | 50                                              | 70.3                       | 89.6            | 43.2                | 43.4                |      |
| 10/13 11:00 | 70.8                    | 71.1                             | 70.3       | 73.1                             | 77.0     | 72.7                     | 66.5                                 | 72.7                                 | 50.2                                            | 70.2                       | 89.4            | 43.2                | 43.4                |      |