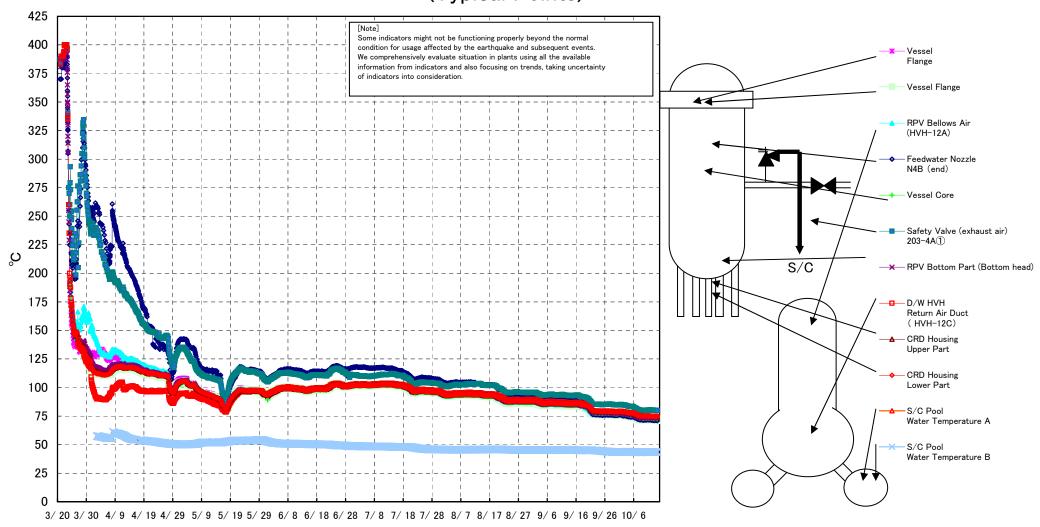

Fukushima Daiichi Nuclear Power Station Unit 1 Parameters of Temperature (Typical Points)

## Fukushima Daiichi Nuclear Power Station Unit1 Parameters of Temperature

[Note]
Some indicators might not be functioning properly beyond the normal condition for usage affected by the earthquake and subsequent events.
We comprehensively evaluate situation in plants using all the available information from indicators and also focusing on trends, taking uncertainty

| Date                       | Vessel<br>Flange |              | Feedwater<br>Nozzle<br>N4B (end) | Feedwater<br>Nozzle<br>N4B (inside) | Feedwater<br>Nozzle<br>N4C (end) | Feedwater<br>Nozzle<br>N4C (inside) | Vessel<br>Core | Part (Bottom |              | Housing      | Safety Valve<br>(exhaust air)<br>203-4A① | Safety<br>Valve<br>(exhaust air)<br>203-4C(2) | Safety<br>Valve<br>(exhaust air)<br>203-48(3) | SR Valve<br>(exhaust<br>air) | (exhaust<br>air) |              | SR Valve<br>(exhaust<br>air)<br>203-30(9) | D/W HVH<br>Return Air Duct<br>( HVH-12C) | RPV<br>Bellows Air<br>(HVH-12A) | S/C Pool<br>Water<br>Temperatu<br>re A | S/C Pool<br>Water<br>Temperatu<br>re B | note        |
|----------------------------|------------------|--------------|----------------------------------|-------------------------------------|----------------------------------|-------------------------------------|----------------|--------------|--------------|--------------|------------------------------------------|-----------------------------------------------|-----------------------------------------------|------------------------------|------------------|--------------|-------------------------------------------|------------------------------------------|---------------------------------|----------------------------------------|----------------------------------------|-------------|
| 10/8 5:00                  | 72.2             | 72.1         | 71.6                             | 73.6                                | 72.6                             | 72.9                                | 73.3           | 73.7         | 75.0         | 75.0         | 80.1                                     | 76.1                                          | 74.8                                          | 74.9                         | 74.6             | 75.5         | 74.0                                      | 75.0                                     | 72.4                            | 43.5                                   | 43.3                                   |             |
| 10/8 11:00                 | 72.4             | 72.3         | 71.8                             | 73.6                                | 72.8                             | 73.0                                | 73.4           | 73.8         | 75.0         | 75.1         | 80.2                                     | 76.2                                          | 74.9                                          | 75.1                         | 74.8             | 75.7         | 74.1                                      | 75.1                                     | 72.6                            | 43.5                                   | 43.3                                   |             |
| 10/8 17:00                 | 72.5             | 72.4         | 72.0                             | 73.8                                | 73.0                             | 73.2                                | 73.6           | 73.9         | 75.2         | 75.2         | 80.2                                     | 76.3                                          | 75.0                                          | 75.2                         | 74.9             | 75.7         | 74.3                                      | 75.1                                     | 72.8                            | 43.5                                   | 43.3                                   |             |
| 10/8 23:00                 | 72.2             | 72.1         | 71.6                             | 73.5                                | 72.7                             | 72.9                                | 73.2           | 73.6         | 75.5         | 75.0         | 79.9                                     | 76.1                                          | 74.7                                          | 74.8                         | 74.5             | 75.4         | 74.0                                      | 74.9                                     |                                 | 43.5                                   | 43.5                                   |             |
| 10/9 5:00                  | 72.0             | 71.9         | 71.4                             | 73.3                                | 72.4                             | 72.6                                | 73.0           | 73.5         | 74.7         | 74.8         | 79.7                                     | 75.8                                          | 74.5                                          | 74.6                         | 74.3             | 75.2         | 73.7                                      | 74.7                                     | 72.2                            | 43.5                                   | 43.3                                   |             |
| 10/9 11:00                 | 72.1             | 72.0         | 71.5                             | 73.3                                | 72.5                             | 72.8                                | 73.1           | 73.5         | 74.8         | 74.8         | 79.8                                     | 76.0                                          | 74.6                                          | 74.8                         | 74.5             | 75.3         | 73.9                                      | 74.8                                     | 72.3                            | 43.5                                   | 43.4                                   |             |
| 10/9 17:00                 | 72.3             | 72.2         | 71.7                             | 73.5                                | 72.7                             | 73.0                                | 73.3           | 73.8         | 74.9         | 75.0         | 80.0                                     | 76.1                                          | 74.8                                          | 75.0                         | 74.7             | 75.5         | 74.0                                      | 74.9                                     |                                 | 43.6                                   | 43.4                                   |             |
| 10/9 23:00                 | 72.1             | 72.0         | 71.5                             | 73.3                                | 72.5                             | 72.8                                | 73.1           | 73.6         | 74.8         | 74.9         | 79.9                                     | 76.0                                          | 74.6                                          | 74.8                         | 74.5             | 75.4         | 73.9                                      | 75.0                                     |                                 | 43.6                                   | 43.4                                   |             |
| 10/10 5:00                 | 72.1             | 72.0         | 71.5                             | 73.4                                | 72.5                             | 72.7                                | 73.1           | 73.6         | 74.8         | 74.9         | 79.9                                     | 75.9                                          | 74.6                                          | 74.8                         | 74.5             | 75.4         | 73.8                                      | 74.8                                     |                                 | 43.6                                   | 43.4                                   | ı           |
| 10/10 11:00                |                  | 72.1         | 71.6                             | 73.3                                | 72.6                             | 72.8                                | 73.2           | 73.6         | 74.8         | 74.9         | 79.9                                     | 76.0                                          | 74.7                                          | 74.8                         | 74.6             | 75.4         | 73.9                                      | 74.8                                     |                                 | 43.6                                   | 43.4                                   | ı           |
| 10/10 17:00                | 72.4             | 72.4         | 71.9                             | 73.6                                | 72.8                             | 73.1                                | 73.4           | 73.9         | 75.0         | 75.1         | 80.3                                     | 76.3                                          | 74.9                                          | 75.2                         | 74.9             | 75.7         | 74.1                                      | 75.0                                     |                                 | 43.6                                   | 43.4                                   | ı           |
| 10/10 23:00                | 72.2             | 72.2         | 71.7                             | 73.4                                | 72.7                             | 72.9                                | 73.2           | 73.7         | 74.9         | 75.0         | 80.2                                     | 76.2                                          | 74.8                                          | 75.0                         |                  | 75.6         | 74.0                                      | 75.0                                     |                                 | 43.6                                   | 43.4                                   |             |
| 10/11 5:00                 | 72.1             | 72.1         | 71.6                             | 73.4                                | 72.6                             | 72.8                                | 73.2           | 73.7         | 74.8         | 74.9         | 80.2                                     | 76.1                                          | 74.7                                          | 74.9                         | 74.6             | 75.5         | 73.9                                      | 74.9                                     |                                 | 43.6                                   | 43.4                                   | <u> </u>    |
| 10/11 11:00                | 72.2             | 72.1         | 71.6                             | 73.3                                | 72.6                             | 72.9                                | 73.2           | 73.7         | 74.8         | 74.9         | 80.2                                     | 76.1                                          | 74.7                                          | 74.9                         | 74.7             | 75.5         | 73.9                                      | 74.9                                     |                                 | 43.6                                   | 43.4                                   | <u> </u>    |
| 10/11 17:00                | 72.4             | 72.3         | 71.8                             | 73.6                                | 72.8                             | 73.1                                | 73.4           | 73.8         | 75.0         | 75.0         | 80.4                                     | 76.3                                          | 74.9                                          | 75.1                         | 74.9             | 75.7         | 74.1                                      | 75.0                                     |                                 | 43.6                                   | 43.4                                   | <b></b>     |
| 10/11 23:00                | 72.3             | 72.2         | 71.7                             | 73.5                                | 72.7                             | 72.9                                | 73.3           | 73.8         | 74.9         | 75.0         | 80.3                                     | 76.3                                          | 74.8                                          | 75.0                         |                  | 75.6         | 74.0                                      | 74.9                                     |                                 | 43.6                                   | 43.4                                   | <b></b>     |
| 10/12 5:00                 | 71.9             | 71.9         | 71.3                             | 73.2                                | 72.4                             | 72.6                                | 73.0           | 73.4         | 74.7         | 74.8         | 80.1                                     | 75.9                                          | 74.5                                          | 74.7                         | 74.4             | 75.3         | 73.7                                      | 74.7                                     | 72.3                            | 43.6                                   | 43.4                                   | <b></b>     |
| 10/12 11:00                | 72.0             | 71.9         | 71.4                             | 73.2                                | 72.4                             | 72.6                                | 73.0           | 73.4         | 74.7         | 74.8         | 80.1                                     | 76.0                                          | 74.5                                          | 74.7                         | 74.4             | 75.3         | 73.7                                      | 74.7                                     | 72.3                            | 43.6                                   | 43.4                                   | <del></del> |
| 10/12 17:00                | 72.2             | 72.1         | 71.6                             | 73.4                                | 72.6                             | 72.9                                | 73.2           | 73.7         | 74.8         | 74.9         | 80.3                                     | 76.1                                          | 74.7                                          | 74.9                         | 74.7             | 75.5         | 73.9                                      | 74.8                                     |                                 | 43.6                                   | 43.4                                   | <del></del> |
| 10/12 23:00                | 71.8             | 71.8         | 71.2                             | 73.1<br>73.0                        | 72.3<br>72.2                     | 72.5<br>72.4                        | 72.9<br>72.8   | 73.4         | 74.6         | 74.7         | 80.1                                     | 75.8                                          | 74.4                                          | 74.6<br>74.5                 | 74.3<br>74.2     | 75.2<br>75.1 | 73.6                                      | 74.6                                     |                                 | 43.6<br>43.7                           | 43.5                                   | <del></del> |
| 10/13 5:00                 | 72.0             | 71.7<br>71.9 | 71.1<br>71.4                     | 73.0                                |                                  | 72.4                                | 73.0           | 73.2<br>73.4 | 74.5<br>74.6 | 74.6<br>74.7 | 79.9                                     | 75.8<br>75.9                                  | 74.4<br>74.5                                  | 74.5                         | 74.2             | 75.1<br>75.3 | 73.5<br>73.7                              | 74.5<br>74.6                             |                                 | 43.7                                   | 43.4<br>43.4                           | <del></del> |
| 10/13 11:00<br>10/13 17:00 | 72.0             | 71.9         | 71.4                             | 73.2                                | 72.4<br>72.5                     | 72.7                                | 73.0           | 73.4         | 74.6         | 74.7         | 80.1<br>80.1                             | 75.9<br>76.0                                  | 74.5                                          | 74.7                         | 74.5             | 75.3<br>75.4 | 73.7                                      | 74.6                                     | 72.4<br>72.5                    | 43.6                                   | 43.4                                   | <del></del> |
| 10/13 17:00                | 72.1             | 71.7         | 71.3                             | 73.0                                | 72.2                             | 72.7                                | 72.8           | 73.3         | 74.7         | 74.6         | 79.9                                     | 75.8                                          | 74.6                                          | 74.9                         | 74.0             | 75.4<br>75.0 | 73.8                                      | 74.7                                     |                                 | 43.6                                   | 43.5                                   | <b></b>     |
| 10/13/23:00                | 71.7             | 71.7         | 70.9                             | 73.0                                | 71.9                             | 72.4                                | 72.6           | 73.3         | 74.3         | 74.0         | 79.9                                     |                                               | 74.3                                          | 74.3                         | 74.2             | 74.8         | 73.3                                      | 74.3                                     |                                 | 43.6                                   | 43.4                                   |             |
| 10/14 3:00                 | /1.3             | /1.4         | 70.9                             | 72.0                                | 71.9                             | 12.2                                | 72.0           | /3.1         | /4.3         | /4.4         | 79.7                                     | /5.5                                          | /4.1                                          | 74.2                         | 74.0             | 74.0         | /3.3                                      | 74.3                                     | 72.0                            | 43.0                                   | 43.4                                   |             |