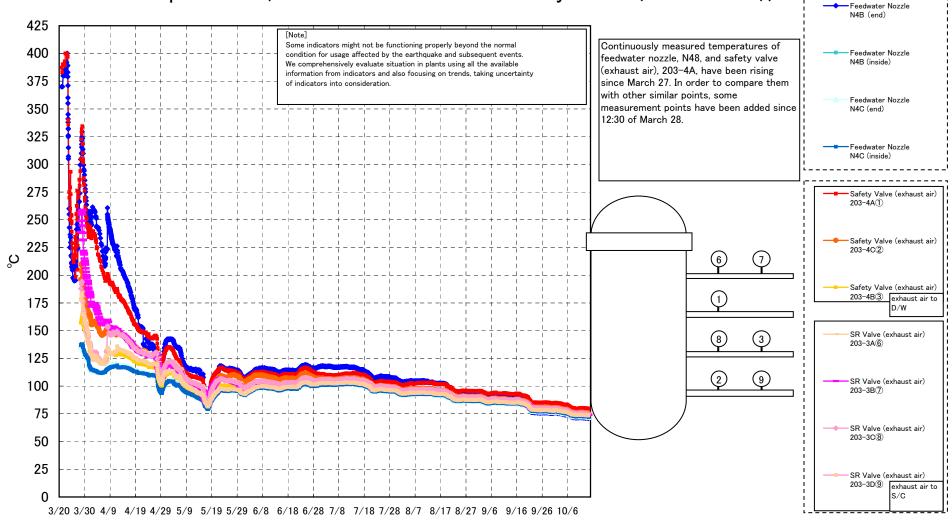

## Fukushima Daiichi Nuclear Power Station Unit 1 Parameters of Temperature (Feedwater Nozzle and Safety Valve (Exhaust Air))

| Date                       | Vessel<br>Flange |              | Feedwater<br>Nozzle<br>N4B (end) | Feedwater<br>Nozzle<br>N4B (inside) | Feedwater<br>Nozzle<br>N4C (end) | Feedwater<br>Nozzle<br>N4C (inside) | Vessel<br>Core | Part (Bottom |              | Housing      | Safety Valve<br>(exhaust air)<br>203-4A① | Safety<br>Valve<br>(exhaust air)<br>203-4C(2) | Safety<br>Valve<br>(exhaust air)<br>203-48(3) | SR Valve<br>(exhaust<br>air) | (exhaust<br>air) |              | SR Valve<br>(exhaust<br>air)<br>203-30(9) | D/W HVH<br>Return Air Duct<br>( HVH-12C) | RPV<br>Bellows Air<br>(HVH-12A) | S/C Pool<br>Water<br>Temperatu<br>re A | S/C Pool<br>Water<br>Temperatu<br>re B | note        |
|----------------------------|------------------|--------------|----------------------------------|-------------------------------------|----------------------------------|-------------------------------------|----------------|--------------|--------------|--------------|------------------------------------------|-----------------------------------------------|-----------------------------------------------|------------------------------|------------------|--------------|-------------------------------------------|------------------------------------------|---------------------------------|----------------------------------------|----------------------------------------|-------------|
| 10/8 5:00                  | 72.2             | 72.1         | 71.6                             | 73.6                                | 72.6                             | 72.9                                | 73.3           | 73.7         | 75.0         | 75.0         | 80.1                                     | 76.1                                          | 74.8                                          | 74.9                         | 74.6             | 75.5         | 74.0                                      | 75.0                                     | 72.4                            | 43.5                                   | 43.3                                   |             |
| 10/8 11:00                 | 72.4             | 72.3         | 71.8                             | 73.6                                | 72.8                             | 73.0                                | 73.4           | 73.8         | 75.0         | 75.1         | 80.2                                     | 76.2                                          | 74.9                                          | 75.1                         | 74.8             | 75.7         | 74.1                                      | 75.1                                     | 72.6                            | 43.5                                   | 43.3                                   |             |
| 10/8 17:00                 | 72.5             | 72.4         | 72.0                             | 73.8                                | 73.0                             | 73.2                                | 73.6           | 73.9         | 75.2         | 75.2         | 80.2                                     | 76.3                                          | 75.0                                          | 75.2                         | 74.9             | 75.7         | 74.3                                      | 75.1                                     | 72.8                            | 43.5                                   | 43.3                                   |             |
| 10/8 23:00                 | 72.2             | 72.1         | 71.6                             | 73.5                                | 72.7                             | 72.9                                | 73.2           | 73.6         | 75.5         | 75.0         | 79.9                                     | 76.1                                          | 74.7                                          | 74.8                         | 74.5             | 75.4         | 74.0                                      | 74.9                                     |                                 | 43.5                                   | 43.5                                   |             |
| 10/9 5:00                  | 72.0             | 71.9         | 71.4                             | 73.3                                | 72.4                             | 72.6                                | 73.0           | 73.5         | 74.7         | 74.8         | 79.7                                     | 75.8                                          | 74.5                                          | 74.6                         | 74.3             | 75.2         | 73.7                                      | 74.7                                     | 72.2                            | 43.5                                   | 43.3                                   |             |
| 10/9 11:00                 | 72.1             | 72.0         | 71.5                             | 73.3                                | 72.5                             | 72.8                                | 73.1           | 73.5         | 74.8         | 74.8         | 79.8                                     | 76.0                                          | 74.6                                          | 74.8                         | 74.5             | 75.3         | 73.9                                      | 74.8                                     | 72.3                            | 43.5                                   | 43.4                                   |             |
| 10/9 17:00                 | 72.3             | 72.2         | 71.7                             | 73.5                                | 72.7                             | 73.0                                | 73.3           | 73.8         | 74.9         | 75.0         | 80.0                                     | 76.1                                          | 74.8                                          | 75.0                         | 74.7             | 75.5         | 74.0                                      | 74.9                                     |                                 | 43.6                                   | 43.4                                   |             |
| 10/9 23:00                 | 72.1             | 72.0         | 71.5                             | 73.3                                | 72.5                             | 72.8                                | 73.1           | 73.6         | 74.8         | 74.9         | 79.9                                     | 76.0                                          | 74.6                                          | 74.8                         | 74.5             | 75.4         | 73.9                                      | 75.0                                     |                                 | 43.6                                   | 43.4                                   |             |
| 10/10 5:00                 | 72.1             | 72.0         | 71.5                             | 73.4                                | 72.5                             | 72.7                                | 73.1           | 73.6         | 74.8         | 74.9         | 79.9                                     | 75.9                                          | 74.6                                          | 74.8                         | 74.5             | 75.4         | 73.8                                      | 74.8                                     |                                 | 43.6                                   | 43.4                                   | ı           |
| 10/10 11:00                |                  | 72.1         | 71.6                             | 73.3                                | 72.6                             | 72.8                                | 73.2           | 73.6         | 74.8         | 74.9         | 79.9                                     | 76.0                                          | 74.7                                          | 74.8                         | 74.6             | 75.4         | 73.9                                      | 74.8                                     |                                 | 43.6                                   | 43.4                                   | ı           |
| 10/10 17:00                | 72.4             | 72.4         | 71.9                             | 73.6                                | 72.8                             | 73.1                                | 73.4           | 73.9         | 75.0         | 75.1         | 80.3                                     | 76.3                                          | 74.9                                          | 75.2                         | 74.9             | 75.7         | 74.1                                      | 75.0                                     |                                 | 43.6                                   | 43.4                                   | ı           |
| 10/10 23:00                | 72.2             | 72.2         | 71.7                             | 73.4                                | 72.7                             | 72.9                                | 73.2           | 73.7         | 74.9         | 75.0         | 80.2                                     | 76.2                                          | 74.8                                          | 75.0                         |                  | 75.6         | 74.0                                      | 75.0                                     |                                 | 43.6                                   | 43.4                                   |             |
| 10/11 5:00                 | 72.1             | 72.1         | 71.6                             | 73.4                                | 72.6                             | 72.8                                | 73.2           | 73.7         | 74.8         | 74.9         | 80.2                                     | 76.1                                          | 74.7                                          | 74.9                         | 74.6             | 75.5         | 73.9                                      | 74.9                                     |                                 | 43.6                                   | 43.4                                   | <u> </u>    |
| 10/11 11:00                | 72.2             | 72.1         | 71.6                             | 73.3                                | 72.6                             | 72.9                                | 73.2           | 73.7         | 74.8         | 74.9         | 80.2                                     | 76.1                                          | 74.7                                          | 74.9                         | 74.7             | 75.5         | 73.9                                      | 74.9                                     |                                 | 43.6                                   | 43.4                                   | <u> </u>    |
| 10/11 17:00                | 72.4             | 72.3         | 71.8                             | 73.6                                | 72.8                             | 73.1                                | 73.4           | 73.8         | 75.0         | 75.0         | 80.4                                     | 76.3                                          | 74.9                                          | 75.1                         | 74.9             | 75.7         | 74.1                                      | 75.0                                     |                                 | 43.6                                   | 43.4                                   | <b></b>     |
| 10/11 23:00                | 72.3             | 72.2         | 71.7                             | 73.5                                | 72.7                             | 72.9                                | 73.3           | 73.8         | 74.9         | 75.0         | 80.3                                     | 76.3                                          | 74.8                                          | 75.0                         |                  | 75.6         | 74.0                                      | 74.9                                     |                                 | 43.6                                   | 43.4                                   | <b></b>     |
| 10/12 5:00                 | 71.9             | 71.9         | 71.3                             | 73.2                                | 72.4                             | 72.6                                | 73.0           | 73.4         | 74.7         | 74.8         | 80.1                                     | 75.9                                          | 74.5                                          | 74.7                         | 74.4             | 75.3         | 73.7                                      | 74.7                                     | 72.3                            | 43.6                                   | 43.4                                   | <b></b>     |
| 10/12 11:00                | 72.0             | 71.9         | 71.4                             | 73.2                                | 72.4                             | 72.6                                | 73.0           | 73.4         | 74.7         | 74.8         | 80.1                                     | 76.0                                          | 74.5                                          | 74.7                         | 74.4             | 75.3         | 73.7                                      | 74.7                                     | 72.3                            | 43.6                                   | 43.4                                   | <del></del> |
| 10/12 17:00                | 72.2             | 72.1         | 71.6                             | 73.4                                | 72.6                             | 72.9                                | 73.2           | 73.7         | 74.8         | 74.9         | 80.3                                     | 76.1                                          | 74.7                                          | 74.9                         | 74.7             | 75.5         | 73.9                                      | 74.8                                     |                                 | 43.6                                   | 43.4                                   | <del></del> |
| 10/12 23:00                | 71.8             | 71.8         | 71.2                             | 73.1<br>73.0                        | 72.3<br>72.2                     | 72.5<br>72.4                        | 72.9<br>72.8   | 73.4         | 74.6         | 74.7         | 80.1                                     | 75.8                                          | 74.4                                          | 74.6<br>74.5                 | 74.3<br>74.2     | 75.2<br>75.1 | 73.6                                      | 74.6                                     |                                 | 43.6<br>43.7                           | 43.5                                   | <del></del> |
| 10/13 5:00                 | 72.0             | 71.7<br>71.9 | 71.1<br>71.4                     | 73.0                                |                                  | 72.4                                | 73.0           | 73.2<br>73.4 | 74.5<br>74.6 | 74.6<br>74.7 | 79.9                                     | 75.8<br>75.9                                  | 74.4<br>74.5                                  | 74.5                         | 74.2             | 75.1<br>75.3 | 73.5<br>73.7                              | 74.5<br>74.6                             |                                 | 43.7                                   | 43.4<br>43.4                           | <del></del> |
| 10/13 11:00<br>10/13 17:00 | 72.0             | 71.9         | 71.4                             | 73.2                                | 72.4<br>72.5                     | 72.7                                | 73.0           | 73.4         | 74.6         | 74.7         | 80.1<br>80.1                             | 75.9<br>76.0                                  | 74.5                                          | 74.7                         | 74.5             | 75.3<br>75.4 | 73.7                                      | 74.6                                     | 72.4<br>72.5                    | 43.6                                   | 43.4                                   | <del></del> |
| 10/13 17:00                | 72.1             | 71.7         | 71.3                             | 73.0                                | 72.2                             | 72.7                                | 72.8           | 73.3         | 74.7         | 74.6         | 79.9                                     | 75.8                                          | 74.6                                          | 74.9                         | 74.0             | 75.4<br>75.0 | 73.8                                      | 74.7                                     |                                 | 43.6                                   | 43.5                                   | <b></b>     |
| 10/13/23:00                | 71.7             | 71.7         | 70.9                             | 73.0                                | 71.9                             | 72.4                                | 72.6           | 73.3         | 74.3         | 74.0         | 79.9                                     |                                               | 74.3                                          | 74.3                         | 74.2             | 74.8         | 73.3                                      | 74.3                                     |                                 | 43.6                                   | 43.4                                   |             |
| 10/14 3:00                 | /1.3             | /1.4         | 70.9                             | 72.0                                | 71.9                             | 12.2                                | 72.0           | /3.1         | /4.3         | /4.4         | 79.7                                     | /5.5                                          | /4.1                                          | 74.2                         | 74.0             | 74.0         | /3.3                                      | 74.3                                     | 72.0                            | 43.0                                   | 43.4                                   |             |