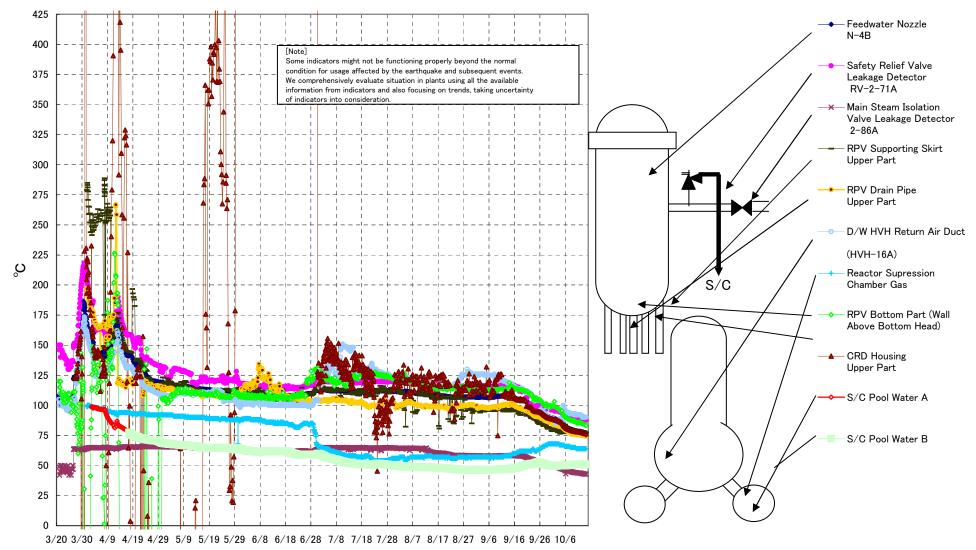

Fukushima Daiichi Nuclear Power Station Unit2 Parameters of Temperature (Typical Points)

## Fukushima Daiichi Nuclear Power Station Unit2 Parameters of Temperature

[Note] Some indicators might not be functioning properly beyond the normal condition for usage affected by the earthquake and subsequent events. We comprehensively evaluate situation in plants using all the available information from indicators and also focusing on trends, taking uncertainty of indicators into consideration.

|             | Safety Relief Valve          | Main Steam                          |                          |                           |                                             |                                    |                              | D/W HVH Return |                    | Reactor    |                     |                     |      |
|-------------|------------------------------|-------------------------------------|--------------------------|---------------------------|---------------------------------------------|------------------------------------|------------------------------|----------------|--------------------|------------|---------------------|---------------------|------|
| Date        | Leakage Detector<br>RV-2-71A | Isolation Valve<br>Leakage Detector | Feedwater Nozzle<br>N-4B | CRD Housing<br>Upper Part | RPV Bottom Part (Wall<br>Above Bottom Head) | RPV Supporting Skirt<br>Upper Part | RPV Drain Pipe<br>Upper Part | Air Duct       | RPV<br>Bellows Air | Suproceion | S/C Pool<br>Water A | S/C Pool<br>Water B | note |
|             |                              | 2-86A                               |                          |                           |                                             |                                    |                              |                |                    |            |                     |                     |      |
| 10/8 5:00   | 90.3                         | 44.9                                | 80.1                     | 79.4                      | 87.4                                        | 80.7                               | 76.5                         | 93.0           | 80.0               | 65.0       | 50.5                | 50.5                |      |
| 10/8 11:00  | 90.2                         | 44.7                                | 79.9                     | 79.1                      | 87.6                                        | 80.0                               | 76.0                         | 93.0           | 80.0               | 65.0       | 50.5                | 50.5                |      |
| 10/8 17:00  | 90.1                         | 44.6                                | 79.9                     | 79.1                      | 87.5                                        | 80.0                               | 76.9                         | 93.0           | 80.0               | 65.0       | 50.6                | 50.6                |      |
| 10/8 23:00  | 89.8                         | 44.6                                | 79.6                     | 78.8                      | 86.9                                        | 79.6                               | 76.9                         | 93.0           | 80.0               | 65.0       | 50.6                | 50.6                |      |
| 10/9 5:00   | 89.6                         | 44.3                                | 79.4                     | 78.6                      | 86.6                                        | 79.5                               | 76.0                         | 93.0           | 80.0               | 65.0       | 50.7                | 50.7                |      |
| 10/9 11:00  | 89.5                         | 44.2                                | 79.2                     | 78.6                      | 86.8                                        | 80.2                               | 76.4                         | 92.0           | 79.0               | 65.0       | 50.7                | 50.7                |      |
| 10/9 17:00  | 89.5                         | 44.1                                | 79.1                     | 78.6                      | 87.4                                        | 79.9                               | 76.4                         | 93.0           | 80.0               | 65.0       | 50.8                | 50.8                |      |
| 10/9 23:00  | 89.4                         | 44.1                                | 79.0                     | 78.4                      | 86.3                                        | 78.8                               | 76.0                         | 93.0           | 80.0               | 65.0       | 50.8                | 50.8                |      |
| 10/10 5:00  | 89.2                         | 44.0                                | 78.8                     | 78.2                      | 85.6                                        | 79.1                               | 75.9                         | 92.0           | 79.0               | 64.0       | 50.9                | 50.9                |      |
| 10/10 11:00 | 89.1                         | 43.9                                | 78.6                     | 78.1                      | 85.3                                        | 78.2                               | 75.5                         | 92.0           | 79.0               | 64.0       | 50.9                | 50.9                |      |
| 10/10 17:00 | 89.3                         | 43.8                                | 78.5                     | 78.0                      | 85.3                                        | 78.9                               | 75.8                         | 92.0           | 78.0               | 64.0       | 50.9                | 50.9                |      |
| 10/10 23:00 | 89.1                         | 43.9                                | 78.5                     | 78.0                      | 85.6                                        | 78.2                               | 75.5                         | 92.0           | 77.0               | 64.0       | 50.9                | 50.9                |      |
| 10/11 5:00  | 89.0                         | 43.8                                | 78.3                     | 77.9                      | 85.2                                        | 79.2                               | 75.5                         | 92.0           | 76.0               | 64.0       | 50.9                | 50.9                |      |
| 10/11 11:00 | 88.9                         | 43.7                                | 78.3                     | 77.9                      | 86.0                                        | 79.2                               | 75.7                         | 92.0           | 77.0               | 64.0       | 50.9                | 50.9                |      |
| 10/11 17:00 | 89.0                         | 43.7                                | 78.3                     | 77.8                      | 85.9                                        | 77.4                               | 75.7                         | 92.0           | 76.0               | 64.0       | 50.9                | 50.9                |      |
| 10/11 23:00 | 88.9                         | 43.7                                | 78.3                     | 77.8                      | 85.5                                        | 78.9                               | 75.4                         | 92.0           | 76.0               | 64.0       | 51.0                | 50.9                |      |
| 10/12 5:00  | 88.7                         | 43.5                                | 78.1                     | 77.6                      | 85.1                                        | 78.2                               | 75.2                         | 92.0           | 76.0               | 64.0       | 51.0                | 51.0                |      |
| 10/12 11:00 | 88.5                         | 43.3                                | 77.9                     | 77.5                      | 84.9                                        | 77.7                               | 75.3                         | 91.0           | 76.0               | 64.0       | 51.0                | 51.0                |      |
| 10/12 17:00 | 88.5                         | 43.3                                | 77.9                     | 77.4                      | 84.9                                        | 77.5                               | 75.1                         | 90.0           | 76.0               | 64.0       | 51.0                | 51.0                |      |
| 10/12 23:00 | 88.4                         | 43.2                                | 77.8                     | 77.3                      | 84.8                                        | 78.2                               | 75.3                         | 91.0           | 76.0               | 64.0       | 51.0                | 51.0                |      |
| 10/13 5:00  | 88.2                         | 43.0                                | 77.5                     | 77.0                      | 84.3                                        | 77.7                               | 75.2                         | 90.0           | 76.0               | 64.0       | 51.1                | 51.0                |      |
| 10/13 11:00 | 88.0                         | 43.0                                | 77.3                     | 76.9                      | 84.3                                        | 78.5                               | 74.9                         | 90.0           | 76.0               | 64.0       | 51.0                | 51.0                |      |
| 10/13 17:00 | 87.9                         | 42.9                                | 77.3                     | 76.8                      | 83.8                                        | 77.9                               | 75.0                         | 90.0           | 76.0               | 64.0       | 51.1                | 51.0                |      |
| 10/13 23:00 | 87.9                         | 42.9                                | 77.1                     | 76.6                      | 83.7                                        | 77.1                               | 74.5                         | 90.0           | 76.0               | 64.0       | 51.1                | 51.0                |      |
| 10/14 5:00  | 87.6                         | 42.7                                | 76.9                     | 76.4                      | 83.3                                        | 77.6                               | 74.5                         | 90.0           | 76.0               | 64.0       | 51.1                | 51.0                |      |