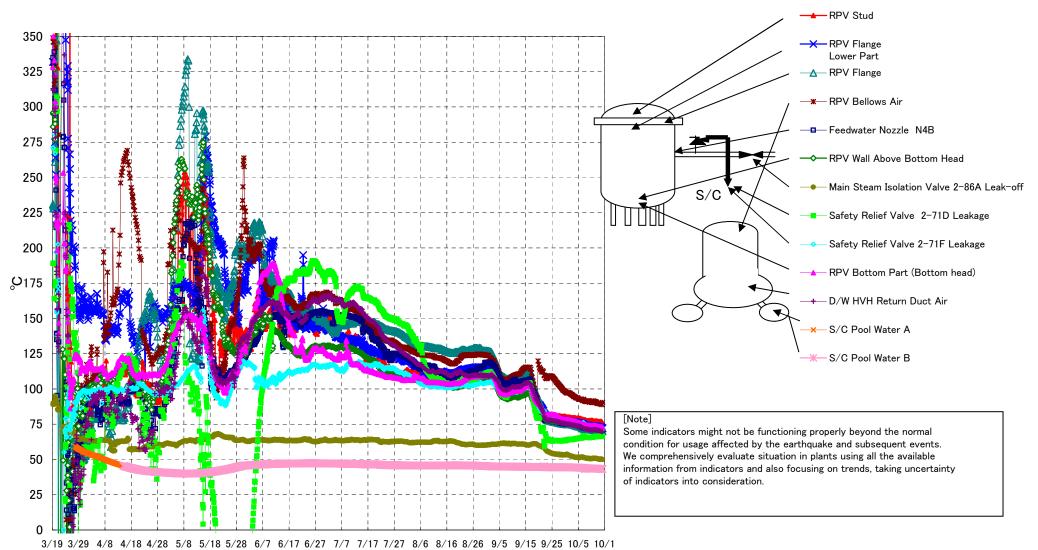

## Note

Some indicators might not be functioning properly beyond the normal condition for usage affected by the earthquake and subsequent events. We comprehensively evaluate situation in plants using all the available information from indicators and also focusing on trends, taking uncertainty of indicators into consideration.