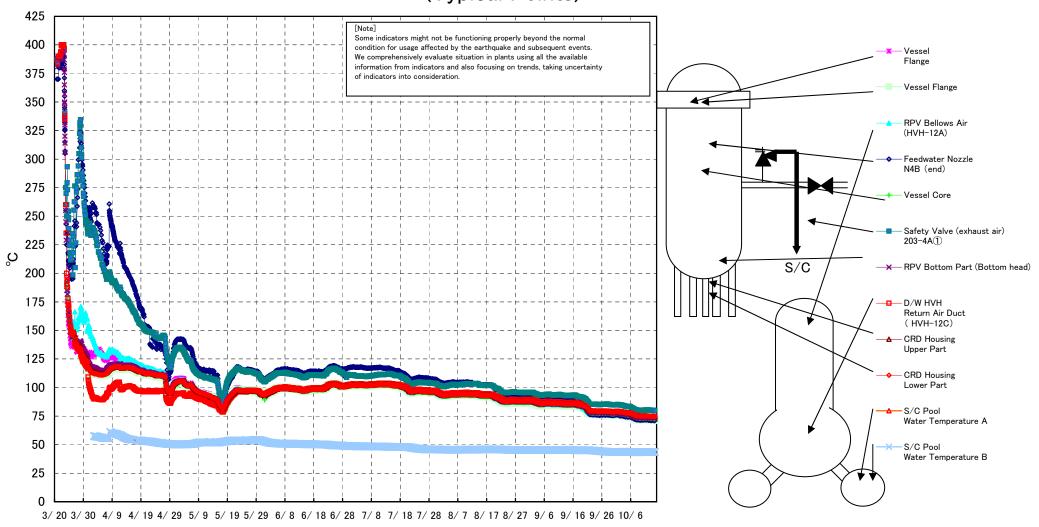

Fukushima Daiichi Nuclear Power Station Unit 1 Parameters of Temperature (Typical Points)

## Fukushima Daiichi Nuclear Power Station Unit1 Parameters of Temperature

[Note]
Some indicators might not be functioning properly beyond the normal condition for usage affected by the earthquake and subsequent events.
We comprehensively evaluate situation in plants using all the available information from indicators and also focusing on trends, taking uncertainty

|                            |                  |              | unot amy                         |                                     |                                  |                                     |                |                       |              |                              |                                            |                                               |                                              |              |              |                               |              |              |                                 |              |                                        |             |
|----------------------------|------------------|--------------|----------------------------------|-------------------------------------|----------------------------------|-------------------------------------|----------------|-----------------------|--------------|------------------------------|--------------------------------------------|-----------------------------------------------|----------------------------------------------|--------------|--------------|-------------------------------|--------------|--------------|---------------------------------|--------------|----------------------------------------|-------------|
| Date                       | Vessel<br>Flange | Flange       | Feedwater<br>Nozzle<br>N4B (end) | Feedwater<br>Nozzle<br>N4B (inside) | Feedwater<br>Nozzle<br>N4C (end) | Feedwater<br>Nozzle<br>N4C (inside) | Vessel<br>Core | Part (Bottom<br>head) | Upper Part   | CRD<br>Housing<br>Lower Part | Safety Valve<br>(exhaust air)<br>203-4A(1) | Safety<br>Valve<br>(exhaust air)<br>203-4C(2) | Safety<br>Valve<br>(exhaust air<br>203-48(3) |              |              | (exhaust<br>air)<br>203-3C(8) |              | ( HVH-12C)   | RPV<br>Bellows Air<br>(HVH-12A) | re A         | S/C Pool<br>Water<br>Temperatu<br>re B | note        |
| 10/8 5:00                  | 72.2             | 72.1         | 71.6                             | 73.6                                | 72.6                             | 72.9                                | 73.3           | 73.7                  | 75.0         | 75.0                         |                                            | 76.1                                          | 74.8                                         |              | 74.6         | 75.5                          | 74.0         | 75.0         | 72.4                            | 43.5         | 43.3                                   | <u> </u>    |
| 10/8 11:00                 | 72.4             | 72.3         | 71.8                             | 73.6                                | 72.8                             | 73.0                                |                | 73.8                  | 75.0         | 75.1                         | 80.2                                       | 76.2                                          | 74.9                                         | 75.1         | 74.8         | 75.7                          | 74.1         | 75.1         | 72.6                            | 43.5         | 43.3                                   | <b></b>     |
| 10/8 17:00                 | 72.5             | 72.4         | 72.0                             | 73.8                                | 73.0                             | 73.2                                | 73.6           | 73.9                  | 75.2         | 75.2                         |                                            | 76.3                                          | 75.0                                         | 75.2         | 74.9         | 75.7                          | 74.3         | 75.1         | 72.8                            | 43.5         | 43.3                                   | <u> </u>    |
| 10/8 23:00                 | 72.2             | 72.1         | 71.6                             | 73.5                                | 72.7                             | 72.9                                | 73.2           | 73.6                  | 75.5         | 75.0                         |                                            | 76.1                                          | 74.7                                         | 74.8         | 74.5         | 75.4                          | 74.0         | 74.9         |                                 | 43.5         | 43.5                                   | <u> </u>    |
| 10/9 5:00                  | 72.0             | 71.9         | 71.4                             | 73.3                                | 72.4                             | 72.6                                | 73.0           | 73.5                  | 74.7         | 74.8                         |                                            | 75.8                                          | 74.5                                         | 74.6         | 74.3         | 75.2                          | 73.7         | 74.7         |                                 | 43.5         | 43.3                                   | <b></b>     |
| 10/9 11:00                 | 72.1             | 72.0         | 71.5                             | 73.3                                | 72.5                             | 72.8                                | 73.1           | 73.5                  | 74.8         | 74.8                         | 79.8                                       | 76.0                                          | 74.6                                         | 74.8         | 74.5         | 75.3                          | 73.9         | 74.8         |                                 | 43.5         | 43.4                                   | <b></b>     |
| 10/9 17:00                 | 72.3             | 72.2         | 71.7                             | 73.5                                | 72.7                             | 73.0                                |                | 73.8                  | 74.9         | 75.0                         |                                            | 76.1                                          | 74.8                                         | 75.0         |              | 75.5                          | 74.0         | 74.9         |                                 | 43.6         | 43.4                                   | <b></b>     |
| 10/9 23:00                 | 72.1             | 72.0         | 71.5                             | 73.3                                | 72.5                             | 72.8                                | 73.1           | 73.6                  | 74.8         | 74.9                         |                                            | 76.0                                          | 74.6                                         | 74.8         | 74.5         | 75.4                          | 73.9         | 75.0         |                                 | 43.6         | 43.4                                   | <del></del> |
| 10/10 5:00                 | 72.1             | 72.0         | 71.5                             | 73.4                                | 72.5                             | 72.7                                | 73.1           | 73.6                  | 74.8         | 74.9                         |                                            | 75.9                                          | 74.6                                         | 74.8         | 74.5         | 75.4                          | 73.8         | 74.8         |                                 | 43.6         | 43.4                                   | <del></del> |
| 10/10 11:00                | 72.1             | 72.1         | 71.6                             | 73.3                                | 72.6                             | 72.8                                | 73.2           | 73.6                  | 74.8         | 74.9                         |                                            | 76.0                                          | 74.7                                         | 74.8         | 74.6         | 75.4                          | 73.9         | 74.8         |                                 | 43.6         | 43.4                                   | <del></del> |
| 10/10 17:00                | 72.4             | 72.4         | 71.9                             | 73.6                                | 72.8                             | 73.1                                | 73.4           | 73.9                  | 75.0         | 75.1                         | 80.3                                       | 76.3                                          | 74.9                                         | 75.2         |              | 75.7                          | 74.1         | 75.0         | 72.8                            | 43.6         | 43.4                                   | <del></del> |
| 10/10 23:00                | 72.2             | 72.2         | 71.7                             | 73.4                                | 72.7                             | 72.9                                | 73.2           | 73.7<br>73.7          | 74.9         | 75.0                         |                                            | 76.2<br>76.1                                  | 74.8                                         | 75.0         |              | 75.6                          | 74.0         | 75.0         |                                 | 43.6         | 43.4<br>43.4                           |             |
| 10/11 5:00                 | 72.1<br>72.2     | 72.1<br>72.1 | 71.6                             | 73.4<br>73.3                        | 72.6<br>72.6                     | 72.8<br>72.9                        | 73.2<br>73.2   | 73.7                  | 74.8<br>74.8 | 74.9<br>74.9                 |                                            | 76.1<br>76.1                                  | 74.7<br>74.7                                 | 74.9<br>74.9 | 74.6<br>74.7 | 75.5<br>75.5                  | 73.9<br>73.9 | 74.9<br>74.9 |                                 | 43.6<br>43.6 | 43.4                                   | <del></del> |
| 10/11 11:00<br>10/11 17:00 | 72.4             | 72.3         | 71.6<br>71.8                     | 73.6                                | 72.8                             | 73.1                                | 73.4           | 73.8                  | 75.0         | 75.0                         |                                            | 76.3                                          | 74.7                                         | 74.9         | 74.7         | 75.7                          | 74.1         | 75.0         |                                 | 43.6         | 43.4                                   |             |
| 10/11 17:00                | 72.4             | 72.2         | 71.7                             | 73.5                                | 72.7                             | 73.1                                | 73.4           | 73.8                  | 74.9         | 75.0                         |                                            | 76.3                                          | 74.9                                         | 75.0         |              | 75.6                          | 74.1         | 74.9         |                                 | 43.6         | 43.4                                   |             |
| 10/11 23:00                | 71.9             | 71.9         | 71.7                             | 73.2                                | 72.4                             | 72.9                                | 73.0           | 73.4                  | 74.9         | 74.8                         |                                            | 75.9                                          | 74.6                                         | 74.7         |              | 75.3                          | 73.7         | 74.9         |                                 | 43.6         | 43.4                                   |             |
| 10/12 5:00                 | 72.0             | 71.9         | 71.4                             | 73.2                                | 72.4                             | 72.6                                | 73.0           | 73.4                  | 74.7         | 74.8                         |                                            | 76.0                                          | 74.5                                         | 74.7         |              | 75.3                          | 73.7         | 74.7         |                                 | 43.6         | 43.4                                   |             |
| 10/12 17:00                | 72.2             | 72.1         | 71.4                             | 73.4                                | 72.6                             | 72.9                                | 73.2           | 73.7                  | 74.7         | 74.0                         | 80.3                                       | 76.1                                          | 74.7                                         | 74.7         | 74.7         | 75.5                          | 73.7         | 74.7         | 72.6                            | 43.6         | 43.4                                   |             |
| 10/12 17:00                | 71.8             | 71.8         | 71.0                             | 73.1                                | 72.3                             | 72.5                                | 72.9           | 73.4                  | 74.6         | 74.7                         | 80.1                                       | 75.8                                          | 74.4                                         | 74.6         | 74.3         | 75.2                          | 73.6         | 74.6         |                                 | 43.6         | 43.5                                   |             |
| 10/12/23.00                | 71.0             | 71.7         | 71.2                             | 73.0                                | 72.2                             | 72.4                                | 72.8           | 73.2                  | 74.5         | 74.6                         |                                            | 75.8                                          | 74.4                                         | 74.5         | 74.2         | 75.1                          | 73.5         | 74.5         |                                 | 43.7         | 43.4                                   |             |
| 10/13 11:00                | 72.0             | 71.9         | 71.4                             | 73.2                                | 72.4                             | 72.7                                | 73.0           | 73.4                  | 74.6         | 74.7                         | 80.1                                       | 75.9                                          | 74.5                                         | 74.7         |              | 75.3                          | 73.7         | 74.6         |                                 | 43.6         | 43.4                                   |             |
| 10/13 17:00                | 72.0             | 72.0         | 71.5                             | 73.3                                | 72.5                             | 72.7                                | 73.1           | 73.5                  | 74.7         | 74.8                         |                                            | 76.0                                          | 74.6                                         | 74.9         | 74.6         | 75.4                          | 73.8         | 74.7         |                                 | 43.6         | 43.5                                   |             |
| 10/13 23:00                | 71.7             | 71.7         | 71.2                             | 73.0                                | 72.2                             | 72.4                                | 72.8           | 73.3                  | 74.5         | 74.6                         | 79.9                                       | 75.8                                          | 74.3                                         | 74.5         | 74.2         | 75.0                          | 73.5         | 74.5         |                                 | 43.6         | 43.4                                   |             |
| 10/14 5:00                 | 71.5             | 71.4         | 70.9                             | 72.8                                | 71.9                             | 72.2                                | 72.6           | 73.1                  | 74.3         | 74.4                         |                                            | 75.5                                          | 74.1                                         | 74.2         |              | 74.8                          | 73.3         | 74.3         |                                 | 43.6         | 43.4                                   |             |
| 10/14 11:00                | 71.8             | 71.7         | 71.2                             | 73.0                                | 72.2                             | 72.4                                | 72.8           | 73.2                  | 74.4         | 74.5                         |                                            | 75.7                                          | 74.3                                         | 74.5         | 74.2         | 75.0                          | 73.5         | 74.4         |                                 | 43.6         | 43.4                                   |             |