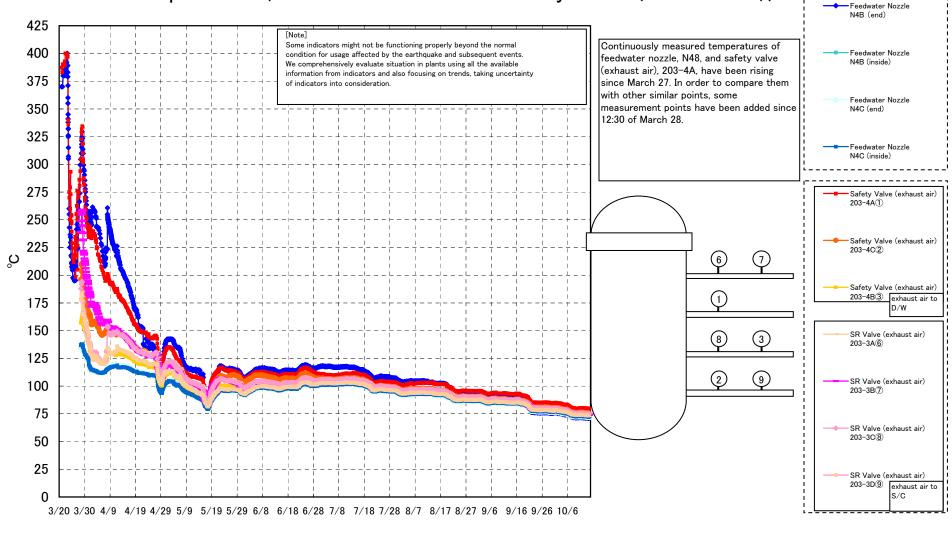

## Fukushima Daiichi Nuclear Power Station Unit 1 Parameters of Temperature (Feedwater Nozzle and Safety Valve (Exhaust Air)) Some indicators might not be functioning properly beyond the normal Continuously measured temperatures of

## Fukushima Daiichi Nuclear Power Station Unit1 Parameters of Temperature

[Note]
Some indicators might not be functioning properly beyond the normal condition for usage affected by the earthquake and subsequent events.
We comprehensively evaluate situation in plants using all the available information from indicators and also focusing on trends, taking uncertainty