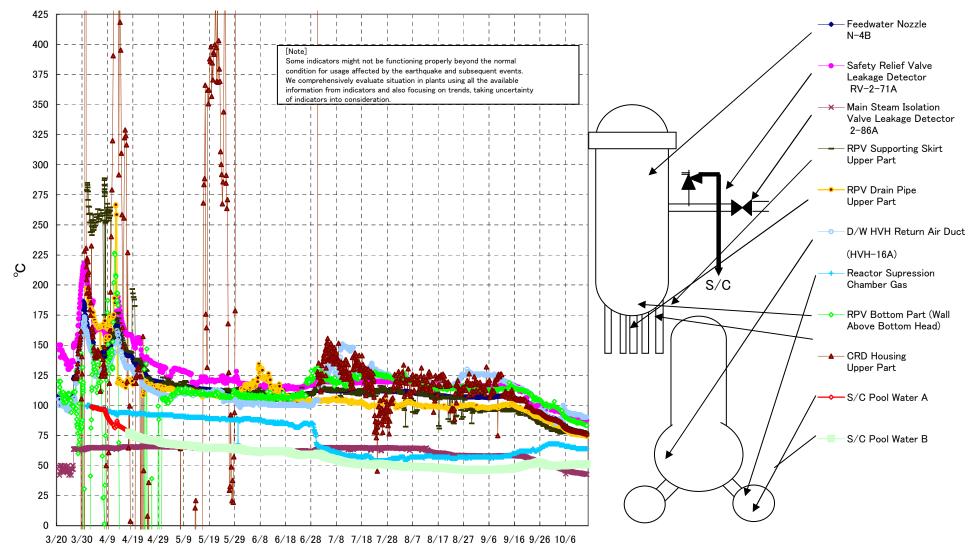

Fukushima Daiichi Nuclear Power Station Unit2 Parameters of Temperature (Typical Points)

## Fukushima Daiichi Nuclear Power Station Unit2 Parameters of Temperature

[Note] Some indicators might not be functioning properly beyond the normal condition for usage affected by the earthquake and subsequent events. We comprehensively evaluate situation in plants using all the available information from indicators and also focusing on trends, taking uncertainty of indicators into consideration.

| Date        | Safety Relief Valve<br>Leakage Detector<br>RV-2-71A | Main Steam<br>Isolation Valve<br>Leakage Detector<br>2–86A | Feedwater Nozzle<br>N−4B | CRD Housing<br>Upper Part | RPV Bottom Part (Wall<br>Above Bottom Head) | RPV Supporting Skirt<br>Upper Part | RPV Drain Pipe<br>Upper Part | D/W HVH Return<br>Air Duct<br>(HVH-16A) | RPV<br>Bellows Air | Reactor<br>Supression<br>Chamber Gas | S/C Pool<br>Water A | S/C Pool<br>Water B | note |
|-------------|-----------------------------------------------------|------------------------------------------------------------|--------------------------|---------------------------|---------------------------------------------|------------------------------------|------------------------------|-----------------------------------------|--------------------|--------------------------------------|---------------------|---------------------|------|
| 10/8 5:00   | 90.3                                                | 44.9                                                       | 80.1                     | 79.4                      | 87.4                                        | 80.7                               | 76.5                         | 93.0                                    | 80.0               | 65.0                                 | 50.5                | 50.5                |      |
| 10/8 11:00  | 90.2                                                | 44.7                                                       | 79.9                     | 79.1                      | 87.6                                        | 80.0                               | 76.0                         | 93.0                                    | 80.0               | 65.0                                 | 50.5                | 50.5                |      |
| 10/8 17:00  | 90.1                                                | 44.6                                                       | 79.9                     | 79.1                      | 87.5                                        | 80.0                               | 76.9                         | 93.0                                    | 80.0               | 65.0                                 | 50.6                | 50.6                |      |
| 10/8 23:00  | 89.8                                                | 44.6                                                       | 79.6                     | 78.8                      | 86.9                                        | 79.6                               | 76.9                         | 93.0                                    | 80.0               | 65.0                                 | 50.6                | 50.6                |      |
| 10/9 5:00   | 89.6                                                | 44.3                                                       | 79.4                     | 78.6                      | 86.6                                        | 79.5                               | 76.0                         | 93.0                                    | 80.0               | 65.0                                 | 50.7                | 50.7                |      |
| 10/9 11:00  | 89.5                                                | 44.2                                                       | 79.2                     | 78.6                      | 86.8                                        | 80.2                               | 76.4                         | 92.0                                    | 79.0               | 65.0                                 | 50.7                | 50.7                |      |
| 10/9 17:00  | 89.5                                                | 44.1                                                       | 79.1                     | 78.6                      | 87.4                                        | 79.9                               | 76.4                         | 93.0                                    | 80.0               | 65.0                                 | 50.8                | 50.8                |      |
| 10/9 23:00  | 89.4                                                | 44.1                                                       | 79.0                     | 78.4                      | 86.3                                        | 78.8                               | 76.0                         | 93.0                                    | 80.0               | 65.0                                 | 50.8                | 50.8                |      |
| 10/10 5:00  | 89.2                                                | 44.0                                                       |                          | 78.2                      | 85.6                                        | 79.1                               | 75.9                         | 92.0                                    | 79.0               | 64.0                                 | 50.9                | 50.9                |      |
| 10/10 11:00 | 89.1                                                | 43.9                                                       | 78.6                     | 78.1                      | 85.3                                        | 78.2                               | 75.5                         | 92.0                                    | 79.0               | 64.0                                 | 50.9                | 50.9                |      |
| 10/10 17:00 | 89.3                                                | 43.8                                                       | 78.5                     | 78.0                      | 85.3                                        | 78.9                               | 75.8                         | 92.0                                    | 78.0               | 64.0                                 | 50.9                | 50.9                |      |
| 10/10 23:00 | 89.1                                                | 43.9                                                       | 78.5                     | 78.0                      | 85.6                                        | 78.2                               | 75.5                         | 92.0                                    | 77.0               | 64.0                                 | 50.9                | 50.9                |      |
| 10/11 5:00  | 89.0                                                | 43.8                                                       | 78.3                     | 77.9                      | 85.2                                        | 79.2                               | 75.5                         | 92.0                                    | 76.0               | 64.0                                 | 50.9                | 50.9                |      |
| 10/11 11:00 | 88.9                                                | 43.7                                                       | 78.3                     | 77.9                      | 86.0                                        | 79.2                               | 75.7                         | 92.0                                    | 77.0               | 64.0                                 | 50.9                | 50.9                |      |
| 10/11 17:00 | 89.0                                                | 43.7                                                       | 78.3                     | 77.8                      | 85.9                                        | 77.4                               | 75.7                         | 92.0                                    | 76.0               | 64.0                                 | 50.9                | 50.9                |      |
| 10/11 23:00 | 88.9                                                | 43.7                                                       | 78.3                     | 77.8                      | 85.5                                        | 78.9                               | 75.4                         | 92.0                                    | 76.0               | 64.0                                 | 51.0                | 50.9                |      |
| 10/12 5:00  | 88.7                                                | 43.5                                                       | 78.1                     | 77.6                      | 85.1                                        | 78.2                               | 75.2                         | 92.0                                    | 76.0               | 64.0                                 | 51.0                | 51.0                |      |
| 10/12 11:00 | 88.5                                                | 43.3                                                       | 77.9                     | 77.5                      | 84.9                                        | 77.7                               | 75.3                         | 91.0                                    | 76.0               | 64.0                                 | 51.0                | 51.0                |      |
| 10/12 17:00 | 88.5                                                | 43.3                                                       | 77.9                     | 77.4                      | 84.9                                        | 77.5                               | 75.1                         | 90.0                                    | 76.0               | 64.0                                 | 51.0                | 51.0                |      |
| 10/12 23:00 | 88.4                                                | 43.2                                                       | 77.8                     | 77.3                      | 84.8                                        | 78.2                               | 75.3                         | 91.0                                    | 76.0               | 64.0                                 | 51.0                | 51.0                |      |
| 10/13 5:00  | 88.2                                                | 43.0                                                       | 77.5                     | 77.0                      | 84.3                                        | 77.7                               | 75.2                         | 90.0                                    | 76.0               | 64.0                                 | 51.1                | 51.0                |      |
| 10/13 11:00 | 88.0                                                | 43.0                                                       | 77.3                     | 76.9                      | 84.3                                        | 78.5                               | 74.9                         | 90.0                                    | 76.0               | 64.0                                 | 51.0                | 51.0                |      |
| 10/13 17:00 | 87.9                                                | 42.9                                                       | 77.3                     | 76.8                      | 83.8                                        | 77.9                               | 75.0                         | 90.0                                    | 76.0               | 64.0                                 | 51.1                | 51.0                |      |
| 10/13 23:00 | 87.9                                                | 42.9                                                       | 77.1                     | 76.6                      | 83.7                                        | 77.1                               | 74.5                         | 90.0                                    | 76.0               | 64.0                                 | 51.1                | 51.0                |      |
| 10/14 5:00  | 87.6                                                | 42.7                                                       | 76.9                     | 76.4                      | 83.3                                        | 77.6                               | 74.5                         | 90.0                                    | 76.0               | 64.0                                 | 51.1                | 51.0                |      |
| 10/14 11:00 | 87.5                                                | 42.6                                                       | 76.8                     | 76.3                      | 83.4                                        | 76.4                               | 74.2                         | 90.0                                    | 76.0               | 64.0                                 | 51.1                | 51.1                |      |