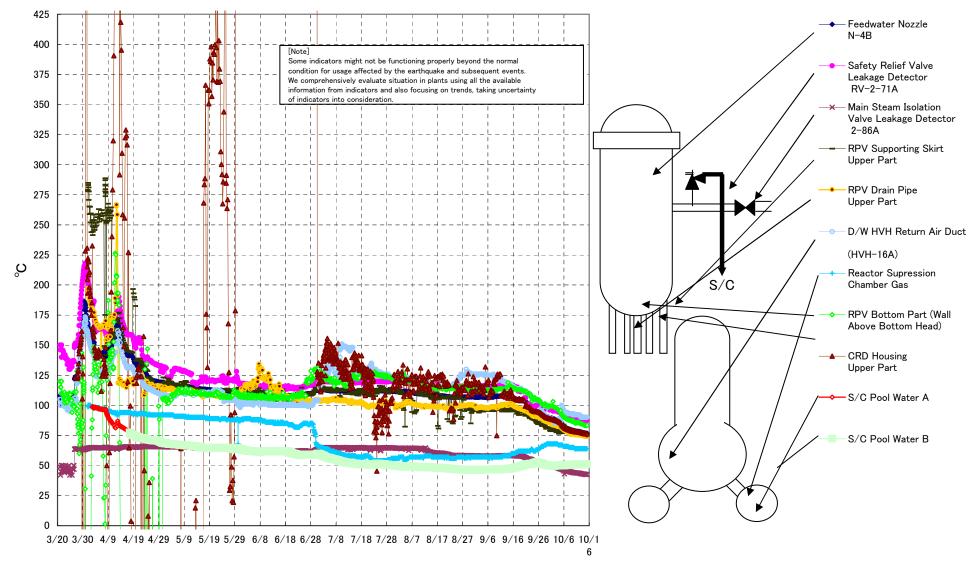

Fukushima Daiichi Nuclear Power Station Unit2 Parameters of Temperature (Typical Points)

## Fukushima Daiichi Nuclear Power Station Unit2 Parameters of Temperature

[Note] Some indicators might not be functioning properly beyond the normal condition for usage affected by the earthquake and subsequent events. We comprehensively evaluate situation in plants using all the available information from indicators and also focusing on trends, taking uncertainty of indicators into consideration.

| Date        | Safety Relief Valve<br>Leakage Detector<br>RV-2-71A | Main Steam<br>Isolation Valve<br>Leakage Detector<br>2-86A | Feedwater Nozzle<br>N-4B | CRD Housing<br>Upper Part | RPV Bottom Part (Wall<br>Above Bottom Head) | RPV Supporting Skirt<br>Upper Part | RPV Drain Pipe<br>Upper Part | D/W HVH Return<br>Air Duct<br>(HVH-16A) | RPV<br>Bellows Air | Reactor<br>Supression<br>Chamber Gas | S/C Pool<br>Water A | S/C Pool<br>Water B | note |
|-------------|-----------------------------------------------------|------------------------------------------------------------|--------------------------|---------------------------|---------------------------------------------|------------------------------------|------------------------------|-----------------------------------------|--------------------|--------------------------------------|---------------------|---------------------|------|
| 10/9 5:00   | 89.6                                                | 44.3                                                       | 79.4                     | 78.6                      | 86.6                                        | 79.5                               | 76.0                         | 93.0                                    | 80.0               | 65.0                                 | 50.7                | 50.7                |      |
| 10/9 11:00  | 89.5                                                | 44.2                                                       | 79.2                     | 78.6                      | 86.8                                        | 80.2                               | 76.4                         | 92.0                                    | 79.0               | 65.0                                 | 50.7                | 50.7                |      |
| 10/9 17:00  | 89.5                                                | 44.1                                                       | 79.1                     | 78.6                      | 87.4                                        | 79.9                               | 76.4                         | 93.0                                    | 80.0               | 65.0                                 | 50.8                | 50.8                |      |
| 10/9 23:00  | 89.4                                                | 44.1                                                       | 79.0                     | 78.4                      | 86.3                                        | 78.8                               | 76.0                         | 93.0                                    | 80.0               | 65.0                                 | 50.8                | 50.8                |      |
| 10/10 5:00  | 89.2                                                | 44.0                                                       | 78.8                     | 78.2                      | 85.6                                        | 79.1                               | 75.9                         | 92.0                                    | 79.0               | 64.0                                 | 50.9                | 50.9                |      |
| 10/10 11:00 | 89.1                                                | 43.9                                                       | 78.6                     | 78.1                      | 85.3                                        | 78.2                               | 75.5                         | 92.0                                    | 79.0               | 64.0                                 | 50.9                | 50.9                |      |
| 10/10 17:00 | 89.3                                                | 43.8                                                       | 78.5                     | 78.0                      | 85.3                                        | 78.9                               | 75.8                         | 92.0                                    | 78.0               | 64.0                                 | 50.9                | 50.9                |      |
| 10/10 23:00 | 89.1                                                | 43.9                                                       | 78.5                     | 78.0                      | 85.6                                        | 78.2                               | 75.5                         | 92.0                                    | 77.0               | 64.0                                 | 50.9                | 50.9                |      |
| 10/11 5:00  | 89.0                                                | 43.8                                                       | 78.3                     | 77.9                      | 85.2                                        | 79.2                               | 75.5                         | 92.0                                    | 76.0               | 64.0                                 | 50.9                | 50.9                |      |
| 10/11 11:00 | 88.9                                                | 43.7                                                       | 78.3                     | 77.9                      | 86.0                                        | 79.2                               | 75.7                         | 92.0                                    | 77.0               | 64.0                                 | 50.9                | 50.9                |      |
| 10/11 17:00 | 89.0                                                | 43.7                                                       | 78.3                     | 77.8                      | 85.9                                        | 77.4                               | 75.7                         | 92.0                                    | 76.0               | 64.0                                 | 50.9                | 50.9                |      |
| 10/11 23:00 | 88.9                                                | 43.7                                                       | 78.3                     | 77.8                      | 85.5                                        | 78.9                               | 75.4                         | 92.0                                    | 76.0               | 64.0                                 | 51.0                | 50.9                |      |
| 10/12 5:00  | 88.7                                                | 43.5                                                       | 78.1                     | 77.6                      | 85.1                                        | 78.2                               | 75.2                         | 92.0                                    | 76.0               | 64.0                                 | 51.0                | 51.0                |      |
| 10/12 11:00 | 88.5                                                | 43.3                                                       | 77.9                     | 77.5                      | 84.9                                        | 77.7                               | 75.3                         | 91.0                                    | 76.0               | 64.0                                 | 51.0                | 51.0                |      |
| 10/12 17:00 | 88.5                                                | 43.3                                                       | 77.9                     | 77.4                      | 84.9                                        | 77.5                               | 75.1                         | 90.0                                    | 76.0               | 64.0                                 | 51.0                | 51.0                |      |
| 10/12 23:00 | 88.4                                                | 43.2                                                       | 77.8                     | 77.3                      | 84.8                                        | 78.2                               | 75.3                         | 91.0                                    | 76.0               | 64.0                                 | 51.0                | 51.0                |      |
| 10/13 5:00  | 88.2                                                | 43.0                                                       | 77.5                     | 77.0                      | 84.3                                        | 77.7                               | 75.2                         | 90.0                                    | 76.0               | 64.0                                 | 51.1                | 51.0                |      |
| 10/13 11:00 | 88.0                                                | 43.0                                                       | 77.3                     | 76.9                      | 84.3                                        | 78.5                               | 74.9                         | 90.0                                    | 76.0               | 64.0                                 | 51.0                | 51.0                |      |
| 10/13 17:00 | 87.9                                                | 42.9                                                       | 77.3                     | 76.8                      | 83.8                                        | 77.9                               | 75.0                         | 90.0                                    | 76.0               | 64.0                                 | 51.1                | 51.0                |      |
| 10/13 23:00 | 87.9                                                | 42.9                                                       | 77.1                     | 76.6                      | 83.7                                        | 77.1                               | 74.5                         | 90.0                                    | 76.0               | 64.0                                 | 51.1                | 51.0                |      |
| 10/14 5:00  | 87.6                                                | 42.7                                                       | 76.9                     | 76.4                      | 83.3                                        | 77.6                               | 74.5                         | 90.0                                    | 76.0               | 64.0                                 | 51.1                | 51.0                |      |
| 10/14 11:00 | 87.5                                                | 42.6                                                       | 76.8                     | 76.3                      | 83.4                                        | 76.4                               | 74.2                         | 90.0                                    | 76.0               | 64.0                                 | 51.1                | 51.1                |      |
| 10/14 17:00 | 87.5                                                | 42.6                                                       | 76.7                     | 76.3                      | 83.3                                        | 76.3                               | 74.4                         | 90.0                                    | 76.0               | 64.0                                 | 51.1                | 51.1                |      |
| 10/14 23:00 | 87.5                                                | 42.6                                                       | 76.7                     | 76.3                      | 83.1                                        | 76.5                               | 74.2                         | 90.0                                    | 76.0               | 64.0                                 | 51.1                | 51.1                |      |
| 10/15 5:00  | 87.4                                                | 42.6                                                       | 76.7                     | 76.2                      | 83.4                                        | 76.3                               | 74.3                         | 90.0                                    | 76.0               | 64.0                                 | 51.1                | 51.1                |      |