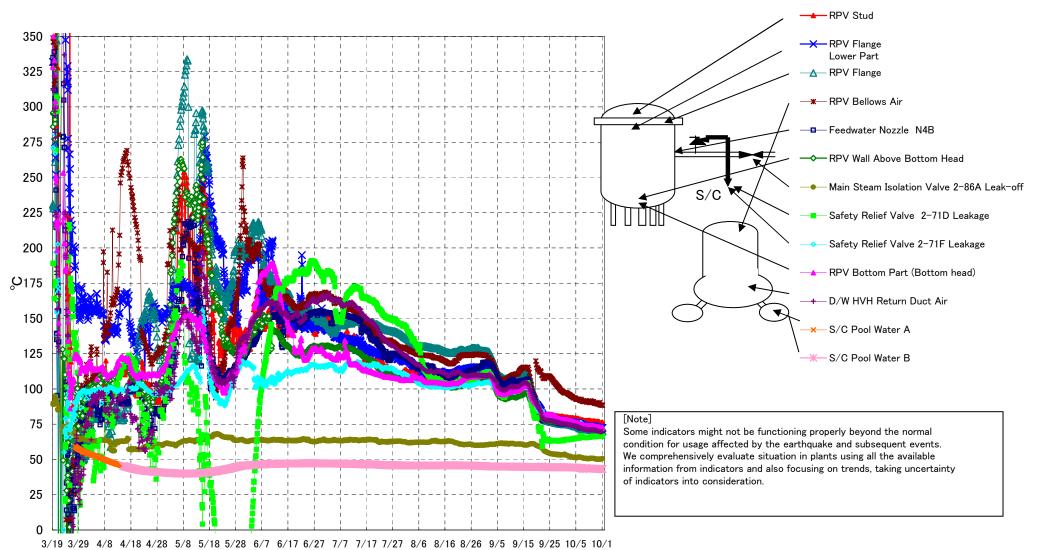

## Fukushima Daiichi Nuclear Power Station Unit3 Parameters of Temperature (Typical Points)

## Fukushima Daiichi Nuclear Power Station Unit3 Parameters of Temperature

## Note

Some indicators might not be functioning properly beyond the normal condition for usage affected by the earthquake and subsequent events. We comprehensively evaluate situation in plants using all the available information from indicators and also focusing on trends, taking uncertainty of indicators into consideration.