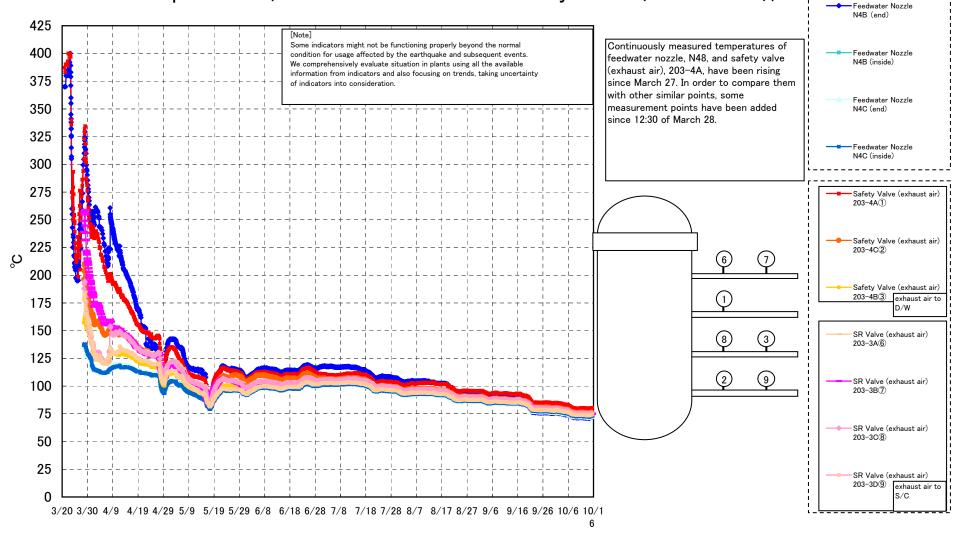

## Fukushima Daiichi Nuclear Power Station Unit 1 Parameters of Temperature (Feedwater Nozzle and Safety Valve (Exhaust Air))

## Fukushima Daiichi Nuclear Power Station Unit1 Parameters of Temperature

[Note]
Some indicators might not be functioning properly beyond the normal condition for usage affected by the earthquake and subsequent events.
We comprehensively evaluate situation in plants using all the available information from indicators and also focusing on trends, taking uncertainty