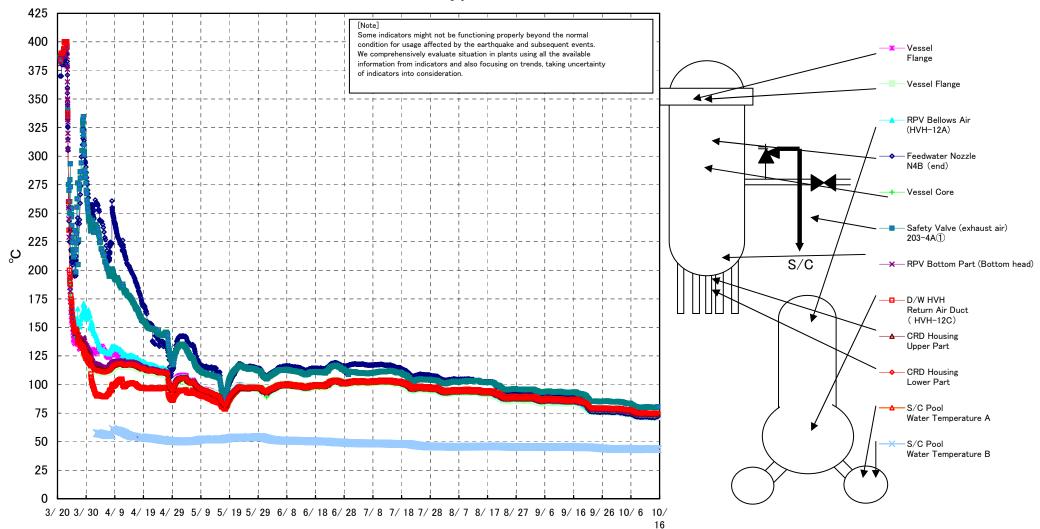

Fukushima Daiichi Nuclear Power Station Unit 1 Parameters of Temperature (Typical Points)

## Fukushima Daiichi Nuclear Power Station Unit1 Parameters of Temperature

[Note]
Some indicators might not be functioning properly beyond the normal condition for usage affected by the earthquake and subsequent events.
We comprehensively evaluate situation in plants using all the available information from indicators and also focusing on trends, taking uncertainty