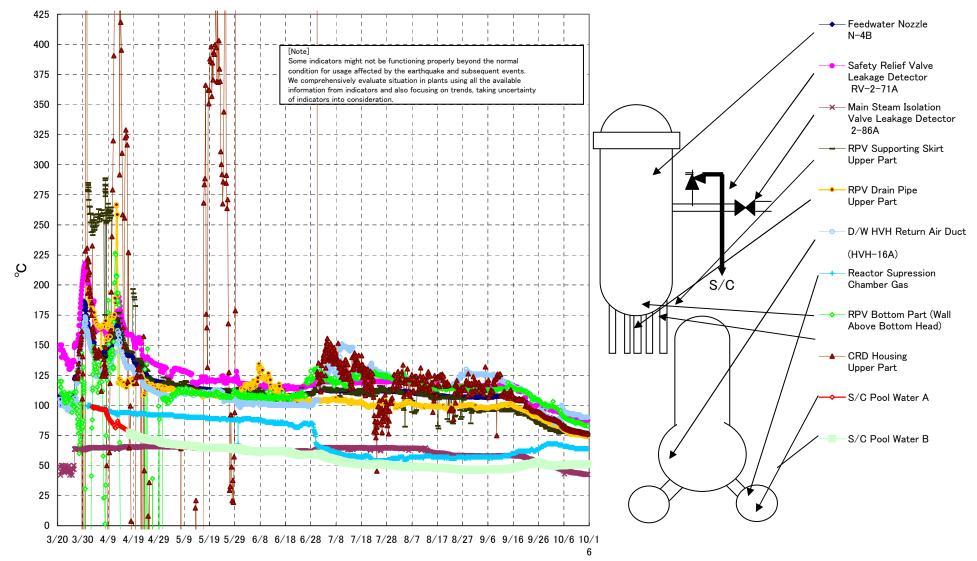

Fukushima Daiichi Nuclear Power Station Unit2 Parameters of Temperature (Typical Points)

## Fukushima Daiichi Nuclear Power Station Unit2 Parameters of Temperature

[Note] Some indicators might not be functioning properly beyond the normal condition for usage affected by the earthquake and subsequent events. We comprehensively evaluate situation in plants using all the available information from indicators and also focusing on trends, taking uncertainty of indicators into consideration.

| Date        | Safety Relief Valve<br>Leakage Detector<br>RV-2-71A | Main Steam<br>Isolation Valve<br>Leakage Detector<br>2-86A | Feedwater Nozzle<br>N−4B | CRD Housing<br>Upper Part | RPV Bottom Part (Wall<br>Above Bottom Head) | RPV Supporting Skirt<br>Upper Part | RPV Drain Pipe<br>Upper Part | D/W HVH Return<br>Air Duct<br>(HVH-16A) | RPV<br>Bellows Air | Reactor<br>Supression<br>Chamber Gas | S/C Pool<br>Water A | S/C Pool<br>Water B | note |
|-------------|-----------------------------------------------------|------------------------------------------------------------|--------------------------|---------------------------|---------------------------------------------|------------------------------------|------------------------------|-----------------------------------------|--------------------|--------------------------------------|---------------------|---------------------|------|
| 10/9 5:00   | 89.6                                                | 44.3                                                       | 79.4                     | 78.6                      | 86.6                                        | 79.5                               | 76.0                         | 93.0                                    | 80.0               | 65.0                                 | 50.7                | 50.7                |      |
| 10/9 11:00  | 89.5                                                | 44.2                                                       | 79.2                     | 78.6                      | 86.8                                        | 80.2                               | 76.4                         | 92.0                                    | 79.0               | 65.0                                 | 50.7                | 50.7                |      |
| 10/9 17:00  | 89.5                                                | 44.1                                                       | 79.1                     | 78.6                      | 87.4                                        | 79.9                               | 76.4                         | 93.0                                    | 80.0               | 65.0                                 | 50.8                | 50.8                |      |
| 10/9 23:00  | 89.4                                                | 44.1                                                       | 79.0                     | 78.4                      | 86.3                                        | 78.8                               | 76.0                         | 93.0                                    | 80.0               | 65.0                                 | 50.8                | 50.8                |      |
| 10/10 5:00  | 89.2                                                | 44.0                                                       | 78.8                     | 78.2                      | 85.6                                        | 79.1                               | 75.9                         | 92.0                                    | 79.0               | 64.0                                 | 50.9                | 50.9                |      |
| 10/10 11:00 | 89.1                                                | 43.9                                                       | 78.6                     | 78.1                      | 85.3                                        | 78.2                               | 75.5                         | 92.0                                    | 79.0               | 64.0                                 | 50.9                | 50.9                |      |
| 10/10 17:00 | 89.3                                                | 43.8                                                       | 78.5                     | 78.0                      | 85.3                                        | 78.9                               | 75.8                         | 92.0                                    | 78.0               | 64.0                                 | 50.9                | 50.9                |      |
| 10/10 23:00 | 89.1                                                | 43.9                                                       | 78.5                     | 78.0                      | 85.6                                        | 78.2                               | 75.5                         | 92.0                                    | 77.0               | 64.0                                 | 50.9                | 50.9                |      |
| 10/11 5:00  | 89.0                                                | 43.8                                                       | 78.3                     | 77.9                      | 85.2                                        | 79.2                               | 75.5                         | 92.0                                    | 76.0               | 64.0                                 | 50.9                | 50.9                |      |
| 10/11 11:00 | 88.9                                                | 43.7                                                       | 78.3                     | 77.9                      | 86.0                                        | 79.2                               | 75.7                         | 92.0                                    | 77.0               | 64.0                                 | 50.9                | 50.9                |      |
| 10/11 17:00 | 89.0                                                | 43.7                                                       | 78.3                     | 77.8                      | 85.9                                        | 77.4                               | 75.7                         | 92.0                                    | 76.0               | 64.0                                 | 50.9                | 50.9                |      |
| 10/11 23:00 | 88.9                                                | 43.7                                                       | 78.3                     | 77.8                      | 85.5                                        | 78.9                               | 75.4                         | 92.0                                    | 76.0               | 64.0                                 | 51.0                | 50.9                |      |
| 10/12 5:00  | 88.7                                                | 43.5                                                       | 78.1                     | 77.6                      | 85.1                                        | 78.2                               | 75.2                         | 92.0                                    | 76.0               | 64.0                                 | 51.0                | 51.0                |      |
| 10/12 11:00 | 88.5                                                | 43.3                                                       | 77.9                     | 77.5                      | 84.9                                        | 77.7                               | 75.3                         | 91.0                                    | 76.0               | 64.0                                 | 51.0                | 51.0                |      |
| 10/12 17:00 | 88.5                                                | 43.3                                                       | 77.9                     | 77.4                      | 84.9                                        | 77.5                               | 75.1                         | 90.0                                    | 76.0               | 64.0                                 | 51.0                | 51.0                |      |
| 10/12 23:00 | 88.4                                                | 43.2                                                       | 77.8                     | 77.3                      | 84.8                                        | 78.2                               | 75.3                         | 91.0                                    | 76.0               | 64.0                                 | 51.0                | 51.0                |      |
| 10/13 5:00  | 88.2                                                | 43.0                                                       | 77.5                     | 77.0                      | 84.3                                        | 77.7                               | 75.2                         | 90.0                                    | 76.0               | 64.0                                 | 51.1                | 51.0                |      |
| 10/13 11:00 | 88.0                                                | 43.0                                                       | 77.3                     | 76.9                      | 84.3                                        | 78.5                               | 74.9                         | 90.0                                    | 76.0               | 64.0                                 | 51.0                | 51.0                |      |
| 10/13 17:00 | 87.9                                                | 42.9                                                       | 77.3                     | 76.8                      | 83.8                                        | 77.9                               | 75.0                         | 90.0                                    | 76.0               | 64.0                                 | 51.1                | 51.0                |      |
| 10/13 23:00 | 87.9                                                | 42.9                                                       | 77.1                     | 76.6                      | 83.7                                        | 77.1                               | 74.5                         | 90.0                                    | 76.0               | 64.0                                 | 51.1                | 51.0                |      |
| 10/14 5:00  | 87.6                                                | 42.7                                                       | 76.9                     | 76.4                      | 83.3                                        | 77.6                               | 74.5                         | 90.0                                    | 76.0               | 64.0                                 | 51.1                | 51.0                |      |
| 10/14 11:00 | 87.5                                                | 42.6                                                       | 76.8                     | 76.3                      | 83.4                                        | 76.4                               | 74.2                         | 90.0                                    | 76.0               | 64.0                                 | 51.1                | 51.1                |      |
| 10/14 17:00 | 87.5                                                | 42.6                                                       | 76.7                     | 76.3                      | 83.3                                        | 76.3                               | 74.4                         | 90.0                                    | 76.0               | 64.0                                 | 51.1                | 51.1                |      |
| 10/14 23:00 | 87.5                                                | 42.6                                                       | 76.7                     | 76.3                      | 83.1                                        | 76.5                               | 74.2                         | 90.0                                    | 76.0               | 64.0                                 | 51.1                | 51.1                |      |
| 10/15 5:00  | 87.4                                                | 42.6                                                       | 76.7                     | 76.2                      | 83.4                                        | 76.3                               | 74.3                         | 90.0                                    | 76.0               | 64.0                                 | 51.1                | 51.1                |      |
| 10/15 11:00 | 87.5                                                | 42.6                                                       | 76.6                     | 76.2                      | 83.0                                        | 76.2                               | 74.3                         | 90.0                                    | 76.0               | 64.0                                 | 51.2                | 51.2                |      |