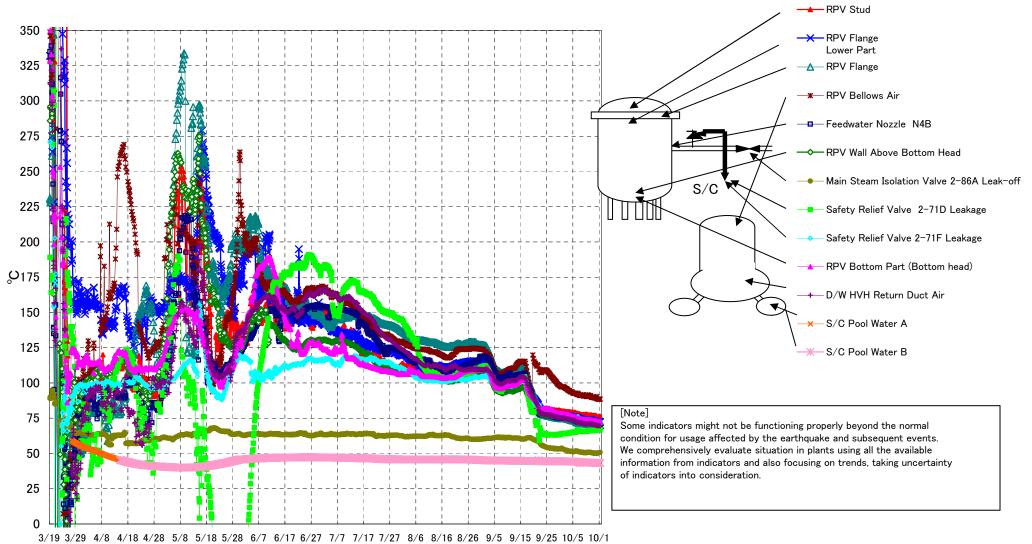

## Fukushima Daiichi Nuclear Power Station Unit3 Parameters of Temperature (Typical Points)

## Note

Some indicators might not be functioning properly beyond the normal condition for usage affected by the earthquake and subsequent events. We comprehensively evaluate situation in plants using all the available information from indicators and also focusing on trends, taking uncertainty of indicators into consideration.

| Date        | Feedwater<br>Nozzle N4B | RPV Wall<br>Above Bottom<br>Head | RPV Flange | RPV Bottom Part<br>(Bottom head) | RPV Stud | RPV Flange<br>Lower Part | Safety Relief Valve<br>2-71D Leakage | Safety Relief Valve<br>2-71F Leakage | Main Steam<br>Isolation Valve<br>2-86A Leak-off | D/W HVH Return<br>Duct Air | RPV Bellows Air | S/C Pool<br>Water A | S/C Pool<br>Water B | note |
|-------------|-------------------------|----------------------------------|------------|----------------------------------|----------|--------------------------|--------------------------------------|--------------------------------------|-------------------------------------------------|----------------------------|-----------------|---------------------|---------------------|------|
| 10/9 5:00   | 72.0                    | 72.0                             | 71.3       | 74.2                             | 77.6     | 73.6                     | 65.4                                 | 73.7                                 | 50.5                                            |                            | 90.6            | 43.5                | 43.7                |      |
| 10/9 11:00  | 72.0                    | 72.0                             | 71.2       | 74.0                             | 77.5     | 73.6                     | 65.6                                 | 73.7                                 | 50.5                                            | 71.1                       | 91.0            | 43.5                | 43.7                |      |
| 10/9 17:00  | 72.0                    | 72.2                             | 71.4       | 74.1                             | 77.7     | 73.7                     | 65.6                                 | 73.7                                 | 50.7                                            | 71.1                       | 91.0            | 43.5                | 43.7                |      |
| 10/9 23:00  | 71.8                    | 72.0                             | 71.2       | 73.9                             | 77.8     | 73.6                     | 65.7                                 | 73.5                                 | 50.5                                            | 70.9                       | 90.8            | 43.5                | 43.7                |      |
| 10/10 5:00  | 71.7                    | 72.0                             | 71.1       | 73.9                             | 77.8     | 73.6                     | 65.7                                 | 73.3                                 | 50.5                                            | 70.9                       | 90.4            | 43.5                | 43.6                |      |
| 10/10 11:00 | 71.6                    | 72.0                             | 71.1       | 73.9                             | 77.7     | 73.6                     | 65.6                                 | 73.2                                 | 50.6                                            | 70.9                       | 90.4            | 43.4                | 43.6                |      |
| 10/10 17:00 | 71.5                    | 72.3                             | 71.2       | 74.1                             | 77.3     | 73.7                     | 66.2                                 | 73.3                                 | 51                                              | 71.1                       | 91.6            | 43.4                | 43.6                |      |
| 10/10 23:00 | 71.5                    | 72.1                             | 71.1       | 74.1                             | 77.3     | 73.6                     | 66.2                                 | 73.2                                 | 50.8                                            | 71.1                       | 91.3            | 43.4                | 43.6                |      |
| 10/11 5:00  | 71.5                    | 72.1                             | 71.0       | 74.0                             | 77.2     | 73.5                     | 66.1                                 | 73.1                                 | 50.7                                            | 71.1                       | 91.1            | 43.4                | 43.6                |      |
| 10/11 11:00 | 71.4                    | 72.1                             | 70.8       | 73.9                             | 77.2     | 73.5                     | 66.2                                 | 73.1                                 | 50.8                                            | 71.0                       | 90.7            | 43.3                | 43.5                |      |
| 10/11 17:00 | 71.3                    | 72.1                             | 71.0       | 73.9                             | 77.3     | 73.6                     | 66.4                                 | 73.2                                 | 50.9                                            | 71.1                       | 91.0            | 43.3                | 43.5                |      |
| 10/11 23:00 | 71.5                    | 72.0                             | 70.9       | 73.8                             | 77.4     | 73.5                     | 66.4                                 | 73.1                                 | 50.7                                            | 71.2                       | 90.1            | 43.3                | 43.5                |      |
| 10/12 5:00  | 71.2                    | 71.7                             | 70.7       | 73.6                             | 77.1     | 73.2                     | 66.2                                 | 72.9                                 | 50.4                                            | 70.7                       | 89.8            | 43.3                | 43.5                |      |
| 10/12 11:00 | 71.1                    | 71.7                             | 70.6       | 73.6                             | 77.0     | 73.1                     | 66.2                                 | 72.8                                 | 50.4                                            | 70.7                       | 89.8            | 43.3                | 43.4                |      |
| 10/12 17:00 | 71.1                    | 71.6                             | 70.6       | 73.5                             | 77.0     | 73.1                     | 66.4                                 | 72.9                                 | 50.5                                            | 70.7                       | 90.3            | 43.2                | 43.4                |      |
| 10/12 23:00 | 71.1                    | 71.3                             | 70.4       | 73.4                             | 77.0     | 72.9                     | 66.3                                 | 72.7                                 | 50.1                                            | 70.4                       | 89.6            | 43.2                | 43.4                |      |
| 10/13 5:00  | 70.8                    | 71.2                             | 70.3       | 73.2                             | 76.9     | 72.7                     | 66.3                                 | 72.5                                 | 50                                              | 70.3                       | 89.6            | 43.2                | 43.4                |      |
| 10/13 11:00 | 70.8                    | 71.1                             | 70.3       | 73.1                             | 77.0     | 72.7                     | 66.5                                 | 72.7                                 | 50.2                                            | 70.2                       | 89.4            | 43.2                | 43.4                |      |
| 10/13 17:00 | 70.9                    | 71.3                             | 70.3       | 73.2                             | 77.1     | 72.7                     | 66.7                                 | 72.7                                 | 50.4                                            | 70.2                       | 89.5            | 43.1                | 43.3                |      |
| 10/13 23:00 | 70.9                    | 71.2                             | 70.3       | 73.1                             | 76.6     | 72.4                     | 66.3                                 | 72.5                                 | 50.2                                            | 70.0                       | 88.9            | 43.1                | 43.3                |      |
| 10/14 5:00  | 70.7                    | 70.9                             | 70.0       | 72.9                             | 76.0     | 72.1                     | 66.3                                 | 72.4                                 | 50                                              | 69.7                       | 90.5            | 43.1                | 43.3                |      |
| 10/14 11:00 | 70.5                    | 70.7                             | 70.0       | 72.8                             | 75.8     | 72.1                     | 66.4                                 | 72.4                                 | 50.1                                            | 69.7                       | 88.7            | 43.1                | 43.3                |      |
| 10/14 17:00 | 70.8                    | 71.1                             | 70.1       | 72.9                             | 76.1     | 72.2                     | 66.5                                 | 72.5                                 | 50.4                                            | 69.8                       | 88.6            | 43.1                | 43.2                | _    |
| 10/14 23:00 | 70.6                    | 70.9                             | 69.9       | 72.8                             | 76.4     | 72.3                     | 66.5                                 | 72.5                                 | 50.5                                            | 69.8                       | 88.6            | 43.0                | 43.2                |      |
| 10/15 5:00  | 70.5                    | 70.9                             | 70.0       | 72.7                             | 76.4     | 72.4                     | 66.6                                 | 72.4                                 | 50.6                                            | 69.8                       | 88.4            | 43.0                | 43.2                |      |
| 10/15 11:00 | 70.4                    | 71.0                             | 69.9       | 72.6                             | 76.3     | 72.3                     | 66.7                                 | 72.4                                 | 50.8                                            | 69.6                       | 88.5            | 43.0                | 43.2                |      |