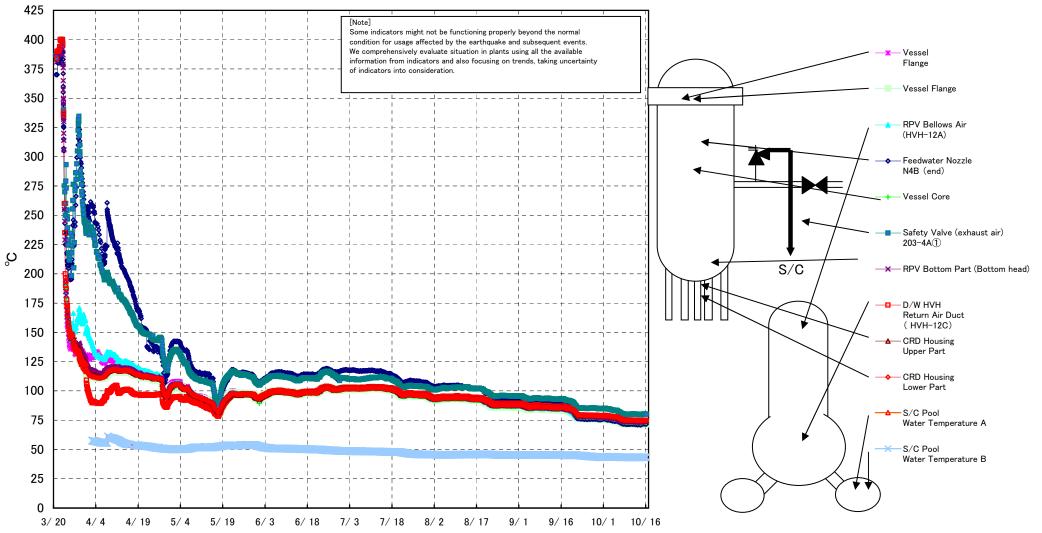

## Fukushima Daiichi Nuclear Power Station Unit 1 Parameters of Temperature (Typical Points)

Fukushima Daiichi Nuclear Power Station Unit 1 Parameters of Temperature (Feedwater Nozzle and Safety Valve (Exhaust Air))

## Fukushima Daiichi Nuclear Power Station Unit1 Parameters of Temperature

[Note] Some indicators might not be functioning properly beyond the normal condition for usage affected by the earthquake and subsequent events. We comprehensively evaluate situation in plants using all the available information from indicators and also focusing on trends, taking uncertainty

| Date        | Vessel<br>Flange | Flange | Feedwater<br>Nozzle<br>N4B (end) | Feedwater<br>Nozzle<br>N4B (inside) | Feedwater<br>Nozzle<br>N4C (end) | Feedwater<br>Nozzle<br>N4C (inside) | Vessel<br>Core | Part (Bottom<br>head) | Upper Part | Housing<br>Lower Part | -    | Safety<br>Valve<br>(exhaust air)<br>203-4C(2) |      |      | SR Valve<br>(exhaust<br>air)<br>203-3B(7) | (exhaust<br>air) |      | (HVH-12C) | RPV<br>Bellows Air<br>(HVH-12A) | S/C Pool<br>Water<br>Temperatu<br>re A | S/C Pool<br>Water<br>Temperatu<br>re B | note |
|-------------|------------------|--------|----------------------------------|-------------------------------------|----------------------------------|-------------------------------------|----------------|-----------------------|------------|-----------------------|------|-----------------------------------------------|------|------|-------------------------------------------|------------------|------|-----------|---------------------------------|----------------------------------------|----------------------------------------|------|
| 10/10 5:00  | 72.1             | 72.0   | 71.5                             | 73.4                                | 72.5                             | 72.7                                | 73.1           | 73.6                  | 74.8       | 74.9                  | 79.9 | 75.9                                          | 74.6 | 74.8 | 74.5                                      | 75.4             | 73.8 | 74.8      | 72.4                            | 43.6                                   | 43.4                                   |      |
| 10/10 11:00 | 72.1             | 72.1   | 71.6                             | 73.3                                | 72.6                             | 72.8                                | 73.2           | 73.6                  | 74.8       | 74.9                  | 79.9 | 76.0                                          | 74.7 | 74.8 | 74.6                                      | 75.4             | 73.9 | 74.8      | 72.4                            | 43.6                                   | 43.4                                   |      |
| 10/10 17:00 | 72.4             | 72.4   | 71.9                             | 73.6                                | 72.8                             | 73.1                                | 73.4           | 73.9                  | 75.0       | 75.1                  | 80.3 | 76.3                                          | 74.9 | 75.2 |                                           | 75.7             | 74.1 | 75.0      |                                 | 43.6                                   | 43.4                                   |      |
| 10/10 23:00 | 72.2             | 72.2   | 71.7                             | 73.4                                | 72.7                             | 72.9                                | 73.2           | 73.7                  | 74.9       | 75.0                  | 80.2 | 76.2                                          | 74.8 | 75.0 | 74.7                                      | 75.6             | 74.0 | 75.0      |                                 | 43.6                                   | 43.4                                   |      |
| 10/11 5:00  | 72.1             | 72.1   | 71.6                             | 73.4                                | 72.6                             | 72.8                                |                | 73.7                  | 74.8       | 74.9                  | 80.2 | 76.1                                          | 74.7 | 74.9 | 74.6                                      | 75.5             | 73.9 | 74.9      |                                 | 43.6                                   | 43.4                                   |      |
| 10/11 11:00 | 72.2             | 72.1   | 71.6                             | 73.3                                | 72.6                             | 72.9                                | 73.2           | 73.7                  | 74.8       | 74.9                  | 80.2 | 76.1                                          | 74.7 | 74.9 | 74.7                                      | 75.5             | 73.9 | 74.9      |                                 | 43.6                                   | 43.4                                   |      |
| 10/11 17:00 | 72.4             | 72.3   | 71.8                             |                                     | 72.8                             | 73.1                                | 73.4           | 73.8                  | 75.0       | 75.0                  | 80.4 | 76.3                                          | 74.9 | 75.1 | 74.9                                      | 75.7             | 74.1 | 75.0      |                                 | 43.6                                   | 43.4                                   |      |
| 10/11 23:00 | 72.3             | 72.2   | 71.7                             |                                     | 72.7                             | 72.9                                |                | 73.8                  | 74.9       | 75.0                  | 80.3 | 76.3                                          | 74.8 | 75.0 |                                           | 75.6             | 74.0 | 74.9      |                                 | 43.6                                   | 43.4                                   |      |
| 10/12 5:00  | 71.9             | 71.9   | 71.3                             | 73.2                                | 72.4                             | 72.6                                |                | 73.4                  | 74.7       | 74.8                  | 80.1 | 75.9                                          | 74.5 | 74.7 | 74.4                                      | 75.3             | 73.7 | 74.7      |                                 | 43.6                                   | 43.4                                   |      |
| 10/12 11:00 | 72.0             | 71.9   | 71.4                             | 73.2                                | 72.4                             | 72.6                                | 73.0           | 73.4                  | 74.7       | 74.8                  | 80.1 | 76.0                                          | 74.5 | 74.7 | 74.4                                      | 75.3             | 73.7 | 74.7      | 72.3                            | 43.6                                   | 43.4                                   |      |
| 10/12 17:00 | 72.2             | 72.1   | 71.6                             | 73.4                                | 72.6                             | 72.9                                | 73.2           | 73.7                  | 74.8       | 74.9                  | 80.3 | 76.1                                          | 74.7 | 74.9 | 74.7                                      | 75.5             | 73.9 | 74.8      | 72.6                            | 43.6                                   | 43.4                                   |      |
| 10/12 23:00 | 71.8             | 71.8   | 71.2                             |                                     | 72.3                             | 72.5                                | 72.9           | 73.4                  | 74.6       | 74.7                  | 80.1 | 75.8                                          | 74.4 | 74.6 | 74.3                                      | 75.2             | 73.6 | 74.6      | 72.2                            | 43.6                                   | 43.5                                   |      |
| 10/13 5:00  | 71.7             | 71.7   | 71.1                             | 73.0                                | 72.2                             | 72.4                                | 72.8           | 73.2                  | 74.5       | 74.6                  | 79.9 | 75.8                                          | 74.4 | 74.5 | 74.2                                      | 75.1             | 73.5 | 74.5      |                                 | 43.7                                   | 43.4                                   |      |
| 10/13 11:00 | 72.0             | 71.9   | 71.4                             | 73.2                                | 72.4                             | 72.7                                | 73.0           | 73.4                  | 74.6       | 74.7                  | 80.1 | 75.9                                          | 74.5 | 74.7 |                                           | 75.3             | 73.7 | 74.6      | 72.4                            | 43.6                                   | 43.4                                   |      |
| 10/13 17:00 | 72.1             | 72.0   | 71.5                             | 73.3                                | 72.5                             | 72.7                                | 73.1           | 73.5                  | 74.7       | 74.8                  | 80.1 | 76.0                                          | 74.6 | 74.9 | 74.6                                      | 75.4             | 73.8 | 74.7      |                                 | 43.6                                   | 43.5                                   |      |
| 10/13 23:00 | 71.7             | 71.7   | 71.2                             | 73.0                                | 72.2                             | 72.4                                | 72.8           | 73.3                  | 74.5       | 74.6                  | 79.9 | 75.8                                          | 74.3 | 74.5 | 74.2                                      | 75.0             | 73.5 | 74.5      | 72.2                            | 43.6                                   | 43.4                                   |      |
| 10/14 5:00  | 71.5             | 71.4   | 70.9                             | 72.8                                | 71.9                             | 72.2                                | 72.6           | 73.1                  | 74.3       | 74.4                  | 79.7 | 75.5                                          | 74.1 | 74.2 | 74.0                                      | 74.8             | 73.3 | 74.3      |                                 | 43.6                                   | 43.4                                   |      |
| 10/14 11:00 | 71.8             | 71.7   | 71.2                             | 73.0                                | 72.2                             | 72.4                                | 72.8           | 73.2                  | 74.4       | 74.5                  | 79.8 | 75.7                                          | 74.3 | 74.5 | 74.2                                      | 75.0             | 73.5 | 74.4      |                                 | 43.6                                   | 43.4                                   |      |
| 10/14 17:00 | 72.3             | 72.2   | 71.7                             | 73.4                                | 72.6                             | 72.8                                | 73.2           | 73.6                  | 74.7       | 74.8                  | 80.1 | 76.1                                          | 74.7 | 75.0 | 74.7                                      | 75.5             | 73.9 | 74.7      |                                 | 43.5                                   | 43.4                                   |      |
| 10/14 23:00 | 72.3             | 72.2   | 71.7                             |                                     | 72.6                             | 72.8                                | 73.2           | 73.6                  | 74.7       | 74.8                  | 80.1 | 76.1                                          | 74.7 | 75.0 |                                           | 75.5             | 73.9 | 74.7      | 72.6                            | 43.5                                   | 43.4                                   |      |
| 10/15 5:00  | 72.5             | 72.4   | 71.9                             | 73.5                                | 72.8                             | 73.0                                | 73.3           | 73.8                  | 74.9       | 75.0                  | 80.3 | 76.2                                          | 74.9 | 75.1 | 74.9                                      | 75.7             | 74.1 | 74.8      |                                 | 43.5                                   | 43.4                                   |      |
| 10/15 11:00 | 72.6             | 72.5   | 72.0                             | 73.6                                | 72.9                             | 73.1                                | 73.4           | 73.9                  | 74.9       | 75.0                  | 80.4 | 76.3                                          | 74.9 | 75.3 |                                           | 75.8             | 74.2 | 74.9      |                                 | 43.5                                   | 43.3                                   |      |
| 10/15 17:00 |                  | 72.3   | 71.8                             | 73.4                                | 72.7                             | 73.0                                | 73.3           | 73.7                  | 74.8       | 75.0                  | 80.2 | 76.2                                          | 74.8 | 75.1 | 74.8                                      | 75.6             | 74.0 | 74.8      | 72.8                            | 43.5                                   | 43.3                                   |      |
| 10/15 23:00 | 72.2             | 72.1   | 71.7                             | 73.3                                | 72.6                             | 72.8                                | 73.1           | 73.6                  | 74.7       | 74.8                  | 80.1 | 76.0                                          | 74.6 | 74.9 | 74.6                                      | 75.4             | 73.9 | 74.8      | 72.6                            | 43.5                                   | 43.3                                   |      |
| 10/16 5:00  | 72.1             | 72.0   | 71.6                             | 73.2                                | 72.5                             | 72.7                                | 73.0           | 73.5                  | 74.6       | 74.7                  | 80.1 | 75.9                                          | 74.6 | 74.8 | 74.5                                      | 75.4             | 73.8 | 74.7      | 72.5                            | 43.5                                   | 43.3                                   |      |