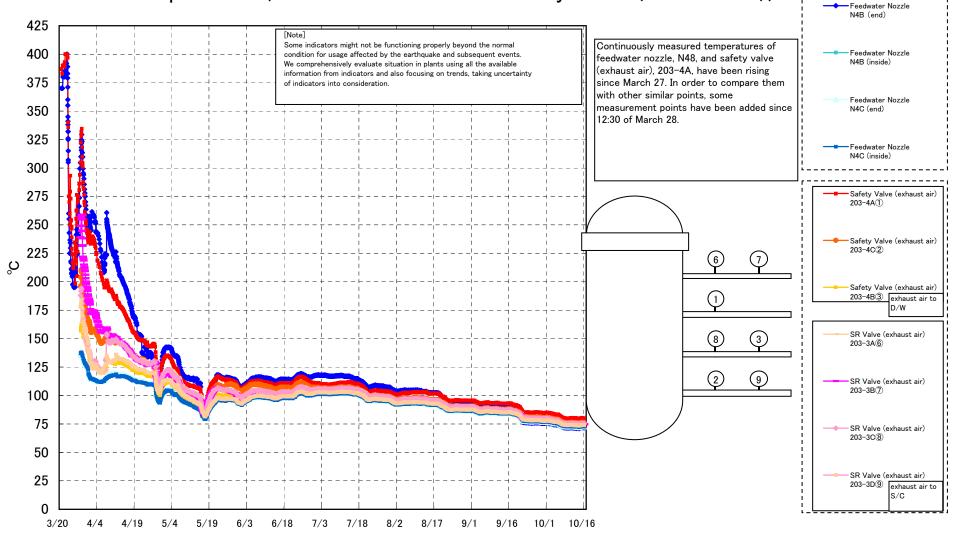

## Fukushima Daiichi Nuclear Power Station Unit 1 Parameters of Temperature (Typical Points)

Fukushima Daiichi Nuclear Power Station Unit 1 Parameters of Temperature (Feedwater Nozzle and Safety Valve (Exhaust Air))

## Fukushima Daiichi Nuclear Power Station Unit1 Parameters of Temperature

[Note] Some indicators might not be functioning properly beyond the normal condition for usage affected by the earthquake and subsequent events. We comprehensively evaluate situation in plants using all the available information from indicators and also focusing on trends, taking uncertainty

| Date        | Vessel<br>Flange | Flange | Feedwater<br>Nozzle<br>N4B (end) | Feedwater<br>Nozzle<br>N4B (inside) | Feedwater<br>Nozzle<br>N4C (end) | Feedwater<br>Nozzle<br>N4C (inside) | Vessel<br>Core | Part (Bottom<br>head) | Upper Part | Housing<br>Lower Part | -    | Safety<br>Valve<br>(exhaust air)<br>203-4C(2) |      |      | SR Valve<br>(exhaust<br>air)<br>203-3B(7) | (exhaust<br>air) |      | (HVH-12C) | RPV<br>Bellows Air<br>(HVH-12A) | S/C Pool<br>Water<br>Temperatu<br>re A | S/C Pool<br>Water<br>Temperatu<br>re B | note |
|-------------|------------------|--------|----------------------------------|-------------------------------------|----------------------------------|-------------------------------------|----------------|-----------------------|------------|-----------------------|------|-----------------------------------------------|------|------|-------------------------------------------|------------------|------|-----------|---------------------------------|----------------------------------------|----------------------------------------|------|
| 10/10 5:00  | 72.1             | 72.0   | 71.5                             | 73.4                                | 72.5                             | 72.7                                | 73.1           | 73.6                  | 74.8       | 74.9                  | 79.9 | 75.9                                          | 74.6 | 74.8 | 74.5                                      | 75.4             | 73.8 | 74.8      | 72.4                            | 43.6                                   | 43.4                                   |      |
| 10/10 11:00 | 72.1             | 72.1   | 71.6                             | 73.3                                | 72.6                             | 72.8                                | 73.2           | 73.6                  | 74.8       | 74.9                  | 79.9 | 76.0                                          | 74.7 | 74.8 | 74.6                                      | 75.4             | 73.9 | 74.8      | 72.4                            | 43.6                                   | 43.4                                   |      |
| 10/10 17:00 | 72.4             | 72.4   | 71.9                             | 73.6                                | 72.8                             | 73.1                                | 73.4           | 73.9                  | 75.0       | 75.1                  | 80.3 | 76.3                                          | 74.9 | 75.2 |                                           | 75.7             | 74.1 | 75.0      |                                 | 43.6                                   | 43.4                                   |      |
| 10/10 23:00 | 72.2             | 72.2   | 71.7                             | 73.4                                | 72.7                             | 72.9                                | 73.2           | 73.7                  | 74.9       | 75.0                  | 80.2 | 76.2                                          | 74.8 | 75.0 | 74.7                                      | 75.6             | 74.0 | 75.0      |                                 | 43.6                                   | 43.4                                   |      |
| 10/11 5:00  | 72.1             | 72.1   | 71.6                             | 73.4                                | 72.6                             | 72.8                                |                | 73.7                  | 74.8       | 74.9                  | 80.2 | 76.1                                          | 74.7 | 74.9 | 74.6                                      | 75.5             | 73.9 | 74.9      |                                 | 43.6                                   | 43.4                                   |      |
| 10/11 11:00 | 72.2             | 72.1   | 71.6                             | 73.3                                | 72.6                             | 72.9                                | 73.2           | 73.7                  | 74.8       | 74.9                  | 80.2 | 76.1                                          | 74.7 | 74.9 | 74.7                                      | 75.5             | 73.9 | 74.9      |                                 | 43.6                                   | 43.4                                   |      |
| 10/11 17:00 | 72.4             | 72.3   | 71.8                             |                                     | 72.8                             | 73.1                                | 73.4           | 73.8                  | 75.0       | 75.0                  | 80.4 | 76.3                                          | 74.9 | 75.1 | 74.9                                      | 75.7             | 74.1 | 75.0      |                                 | 43.6                                   | 43.4                                   |      |
| 10/11 23:00 | 72.3             | 72.2   | 71.7                             |                                     | 72.7                             | 72.9                                |                | 73.8                  | 74.9       | 75.0                  | 80.3 | 76.3                                          | 74.8 | 75.0 |                                           | 75.6             | 74.0 | 74.9      |                                 | 43.6                                   | 43.4                                   |      |
| 10/12 5:00  | 71.9             | 71.9   | 71.3                             | 73.2                                | 72.4                             | 72.6                                |                | 73.4                  | 74.7       | 74.8                  | 80.1 | 75.9                                          | 74.5 | 74.7 | 74.4                                      | 75.3             | 73.7 | 74.7      |                                 | 43.6                                   | 43.4                                   |      |
| 10/12 11:00 | 72.0             | 71.9   | 71.4                             | 73.2                                | 72.4                             | 72.6                                | 73.0           | 73.4                  | 74.7       | 74.8                  | 80.1 | 76.0                                          | 74.5 | 74.7 | 74.4                                      | 75.3             | 73.7 | 74.7      | 72.3                            | 43.6                                   | 43.4                                   |      |
| 10/12 17:00 | 72.2             | 72.1   | 71.6                             | 73.4                                | 72.6                             | 72.9                                | 73.2           | 73.7                  | 74.8       | 74.9                  | 80.3 | 76.1                                          | 74.7 | 74.9 | 74.7                                      | 75.5             | 73.9 | 74.8      | 72.6                            | 43.6                                   | 43.4                                   |      |
| 10/12 23:00 | 71.8             | 71.8   | 71.2                             |                                     | 72.3                             | 72.5                                | 72.9           | 73.4                  | 74.6       | 74.7                  | 80.1 | 75.8                                          | 74.4 | 74.6 | 74.3                                      | 75.2             | 73.6 | 74.6      | 72.2                            | 43.6                                   | 43.5                                   |      |
| 10/13 5:00  | 71.7             | 71.7   | 71.1                             | 73.0                                | 72.2                             | 72.4                                | 72.8           | 73.2                  | 74.5       | 74.6                  | 79.9 | 75.8                                          | 74.4 | 74.5 | 74.2                                      | 75.1             | 73.5 | 74.5      |                                 | 43.7                                   | 43.4                                   |      |
| 10/13 11:00 | 72.0             | 71.9   | 71.4                             | 73.2                                | 72.4                             | 72.7                                | 73.0           | 73.4                  | 74.6       | 74.7                  | 80.1 | 75.9                                          | 74.5 | 74.7 |                                           | 75.3             | 73.7 | 74.6      | 72.4                            | 43.6                                   | 43.4                                   |      |
| 10/13 17:00 | 72.1             | 72.0   | 71.5                             | 73.3                                | 72.5                             | 72.7                                | 73.1           | 73.5                  | 74.7       | 74.8                  | 80.1 | 76.0                                          | 74.6 | 74.9 | 74.6                                      | 75.4             | 73.8 | 74.7      |                                 | 43.6                                   | 43.5                                   |      |
| 10/13 23:00 | 71.7             | 71.7   | 71.2                             | 73.0                                | 72.2                             | 72.4                                | 72.8           | 73.3                  | 74.5       | 74.6                  | 79.9 | 75.8                                          | 74.3 | 74.5 | 74.2                                      | 75.0             | 73.5 | 74.5      | 72.2                            | 43.6                                   | 43.4                                   |      |
| 10/14 5:00  | 71.5             | 71.4   | 70.9                             | 72.8                                | 71.9                             | 72.2                                | 72.6           | 73.1                  | 74.3       | 74.4                  | 79.7 | 75.5                                          | 74.1 | 74.2 | 74.0                                      | 74.8             | 73.3 | 74.3      |                                 | 43.6                                   | 43.4                                   |      |
| 10/14 11:00 | 71.8             | 71.7   | 71.2                             | 73.0                                | 72.2                             | 72.4                                | 72.8           | 73.2                  | 74.4       | 74.5                  | 79.8 | 75.7                                          | 74.3 | 74.5 | 74.2                                      | 75.0             | 73.5 | 74.4      |                                 | 43.6                                   | 43.4                                   |      |
| 10/14 17:00 | 72.3             | 72.2   | 71.7                             | 73.4                                | 72.6                             | 72.8                                | 73.2           | 73.6                  | 74.7       | 74.8                  | 80.1 | 76.1                                          | 74.7 | 75.0 | 74.7                                      | 75.5             | 73.9 | 74.7      |                                 | 43.5                                   | 43.4                                   |      |
| 10/14 23:00 | 72.3             | 72.2   | 71.7                             |                                     | 72.6                             | 72.8                                | 73.2           | 73.6                  | 74.7       | 74.8                  | 80.1 | 76.1                                          | 74.7 | 75.0 |                                           | 75.5             | 73.9 | 74.7      | 72.6                            | 43.5                                   | 43.4                                   |      |
| 10/15 5:00  | 72.5             | 72.4   | 71.9                             | 73.5                                | 72.8                             | 73.0                                | 73.3           | 73.8                  | 74.9       | 75.0                  | 80.3 | 76.2                                          | 74.9 | 75.1 | 74.9                                      | 75.7             | 74.1 | 74.8      |                                 | 43.5                                   | 43.4                                   |      |
| 10/15 11:00 | 72.6             | 72.5   | 72.0                             | 73.6                                | 72.9                             | 73.1                                | 73.4           | 73.9                  | 74.9       | 75.0                  | 80.4 | 76.3                                          | 74.9 | 75.3 |                                           | 75.8             | 74.2 | 74.9      |                                 | 43.5                                   | 43.3                                   |      |
| 10/15 17:00 |                  | 72.3   | 71.8                             | 73.4                                | 72.7                             | 73.0                                | 73.3           | 73.7                  | 74.8       | 75.0                  | 80.2 | 76.2                                          | 74.8 | 75.1 | 74.8                                      | 75.6             | 74.0 | 74.8      | 72.8                            | 43.5                                   | 43.3                                   |      |
| 10/15 23:00 | 72.2             | 72.1   | 71.7                             | 73.3                                | 72.6                             | 72.8                                | 73.1           | 73.6                  | 74.7       | 74.8                  | 80.1 | 76.0                                          | 74.6 | 74.9 | 74.6                                      | 75.4             | 73.9 | 74.8      | 72.6                            | 43.5                                   | 43.3                                   |      |
| 10/16 5:00  | 72.1             | 72.0   | 71.6                             | 73.2                                | 72.5                             | 72.7                                | 73.0           | 73.5                  | 74.6       | 74.7                  | 80.1 | 75.9                                          | 74.6 | 74.8 | 74.5                                      | 75.4             | 73.8 | 74.7      | 72.5                            | 43.5                                   | 43.3                                   |      |