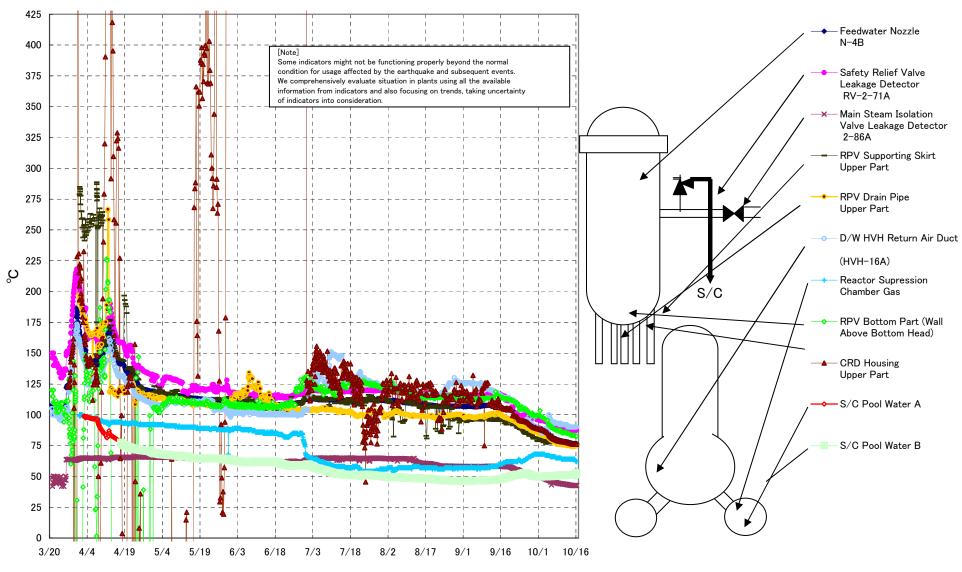

## Fukushima Daiichi Nuclear Power Station Unit2 Parameters of Temperature (Typical Points)

## Fukushima Daiichi Nuclear Power Station Unit2 Parameters of Temperature

[Note]
Some indicators might not be functioning properly beyond the normal condition for usage affected by the earthquake and subsequent events.
We comprehensively evaluate situation in plants using all the available information from indicators and also focusing on trends, taking uncertainty of indicators into consideration.

| Date        | Safety Relief Valve<br>Leakage Detector<br>RV-2-71A | Main Steam<br>Isolation Valve<br>Leakage Detector<br>2-86A | Feedwater Nozzle<br>N-4B | CRD Housing<br>Upper Part | RPV Bottom Part (Wall<br>Above Bottom Head) | RPV Supporting Skirt<br>Upper Part | RPV Drain Pipe<br>Upper Part | D/W HVH Return<br>Air Duct<br>(HVH-16A) | RPV<br>Bellows Air | Reactor<br>Supression<br>Chamber Gas | S/C Pool<br>Water A | S/C Pool<br>Water B | note |
|-------------|-----------------------------------------------------|------------------------------------------------------------|--------------------------|---------------------------|---------------------------------------------|------------------------------------|------------------------------|-----------------------------------------|--------------------|--------------------------------------|---------------------|---------------------|------|
| 10/10 5:00  | 89.2                                                | 44.0                                                       | 78.8                     | 78.2                      | 85.6                                        | 79.1                               | 75.9                         | 92.0                                    | 79.0               | 64.0                                 | 50.9                | 50.9                |      |
| 10/10 11:00 | 89.1                                                | 43.9                                                       | 78.6                     | 78.1                      | 85.3                                        | 78.2                               | 75.5                         | 92.0                                    | 79.0               | 64.0                                 | 50.9                | 50.9                |      |
| 10/10 17:00 | 89.3                                                | 43.8                                                       | 78.5                     | 78.0                      | 85.3                                        | 78.9                               | 75.8                         | 92.0                                    | 78.0               | 64.0                                 | 50.9                | 50.9                |      |
| 10/10 23:00 | 89.1                                                | 43.9                                                       | 78.5                     | 78.0                      | 85.6                                        | 78.2                               | 75.5                         | 92.0                                    | 77.0               | 64.0                                 | 50.9                | 50.9                |      |
| 10/11 5:00  | 89.0                                                | 43.8                                                       | 78.3                     | 77.9                      | 85.2                                        | 79.2                               | 75.5                         | 92.0                                    | 76.0               | 64.0                                 | 50.9                | 50.9                |      |
| 10/11 11:00 | 88.9                                                | 43.7                                                       | 78.3                     | 77.9                      | 86.0                                        | 79.2                               | 75.7                         | 92.0                                    | 77.0               | 64.0                                 | 50.9                | 50.9                |      |
| 10/11 17:00 | 89.0                                                | 43.7                                                       | 78.3                     | 77.8                      | 85.9                                        | 77.4                               | 75.7                         | 92.0                                    | 76.0               | 64.0                                 | 50.9                | 50.9                |      |
| 10/11 23:00 | 88.9                                                | 43.7                                                       | 78.3                     | 77.8                      | 85.5                                        | 78.9                               | 75.4                         | 92.0                                    | 76.0               | 64.0                                 | 51.0                | 50.9                |      |
| 10/12 5:00  | 88.7                                                | 43.5                                                       | 78.1                     | 77.6                      | 85.1                                        | 78.2                               | 75.2                         | 92.0                                    | 76.0               | 64.0                                 | 51.0                | 51.0                |      |
| 10/12 11:00 | 88.5                                                | 43.3                                                       | 77.9                     | 77.5                      | 84.9                                        | 77.7                               | 75.3                         | 91.0                                    | 76.0               | 64.0                                 | 51.0                | 51.0                |      |
| 10/12 17:00 | 88.5                                                | 43.3                                                       | 77.9                     | 77.4                      | 84.9                                        | 77.5                               | 75.1                         | 90.0                                    | 76.0               | 64.0                                 | 51.0                | 51.0                |      |
| 10/12 23:00 | 88.4                                                | 43.2                                                       | 77.8                     | 77.3                      | 84.8                                        | 78.2                               | 75.3                         | 91.0                                    | 76.0               | 64.0                                 | 51.0                | 51.0                |      |
| 10/13 5:00  | 88.2                                                | 43.0                                                       | 77.5                     | 77.0                      | 84.3                                        | 77.7                               | 75.2                         | 90.0                                    | 76.0               | 64.0                                 | 51.1                | 51.0                |      |
| 10/13 11:00 | 88.0                                                | 43.0                                                       | 77.3                     | 76.9                      | 84.3                                        | 78.5                               | 74.9                         | 90.0                                    | 76.0               | 64.0                                 | 51.0                | 51.0                |      |
| 10/13 17:00 | 87.9                                                | 42.9                                                       | 77.3                     | 76.8                      | 83.8                                        | 77.9                               | 75.0                         |                                         | 76.0               | 64.0                                 | 51.1                | 51.0                |      |
| 10/13 23:00 | 87.9                                                | 42.9                                                       | 77.1                     | 76.6                      | 83.7                                        | 77.1                               | 74.5                         | 90.0                                    | 76.0               | 64.0                                 | 51.1                | 51.0                |      |
| 10/14 5:00  | 87.6                                                | 42.7                                                       | 76.9                     | 76.4                      | 83.3                                        | 77.6                               | 74.5                         | 90.0                                    | 76.0               | 64.0                                 | 51.1                | 51.0                |      |
| 10/14 11:00 | 87.5                                                | 42.6                                                       | 76.8                     | 76.3                      | 83.4                                        | 76.4                               | 74.2                         | 90.0                                    | 76.0               | 64.0                                 | 51.1                | 51.1                |      |
| 10/14 17:00 | 87.5                                                | 42.6                                                       | 76.7                     | 76.3                      | 83.3                                        | 76.3                               | 74.4                         | 90.0                                    | 76.0               | 64.0                                 | 51.1                | 51.1                |      |
| 10/14 23:00 | 87.5                                                | 42.6                                                       | 76.7                     | 76.3                      | 83.1                                        | 76.5                               | 74.2                         | 90.0                                    | 76.0               | 64.0                                 | 51.1                | 51.1                |      |
| 10/15 5:00  | 87.4                                                | 42.6                                                       | 76.7                     | 76.2                      | 83.4                                        | 76.3                               | 74.3                         | 90.0                                    | 76.0               | 64.0                                 | 51.1                | 51.1                |      |
| 10/15 11:00 | 87.5                                                | 42.6                                                       | 76.6                     | 76.2                      | 83.0                                        | 76.2                               | 74.3                         | 90.0                                    | 76.0               | 64.0                                 | 51.2                | 51.2                |      |
| 10/15 17:00 | 87.4                                                | 42.6                                                       | 76.6                     | 76.2                      | 82.8                                        | 76.8                               | 74.4                         | 90.0                                    | 76.0               | 63.0                                 | 51.8                | 51.7                |      |
| 10/15 23:00 | 87.4                                                | 42.7                                                       | 76.6                     | 76.2                      | 82.9                                        | 77.5                               | 74.6                         | 90.0                                    | 75.0               | 62.0                                 | 52.3                | 52.3                |      |
| 10/16 5:00  | 87.4                                                | 42.6                                                       | 76.5                     | 76.1                      | 82.6                                        | 76.0                               | 74.8                         | 90.0                                    | 75.0               | 62.0                                 | 52.8                | 52.7                |      |