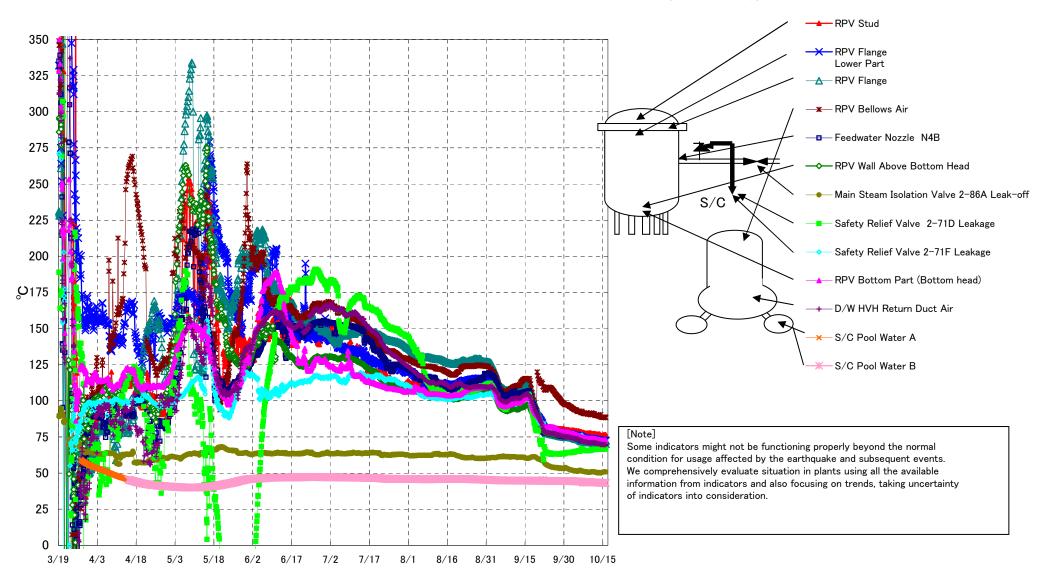

## Fukushima Daiichi Nuclear Power Station Unit3 Parameters of Temperature (Typical Points)

## Note

Some indicators might not be functioning properly beyond the normal condition for usage affected by the earthquake and subsequent events. We comprehensively evaluate situation in plants using all the available information from indicators and also focusing on trends, taking uncertainty of indicators into consideration.

| Date        | Feedwater<br>Nozzle N4B | RPV Wall<br>Above Bottom<br>Head | RPV Flange | RPV Bottom Part<br>(Bottom head) | RPV Stud | RPV Flange<br>Lower Part | Safety Relief Valve<br>2-71D Leakage | Safety Relief Valve<br>2-71F Leakage | Main Steam<br>Isolation Valve<br>2-86A Leak-off | D/W HVH Return<br>Duct Air | RPV Bellows Air | S/C Pool<br>Water A | S/C Pool<br>Water B | note |
|-------------|-------------------------|----------------------------------|------------|----------------------------------|----------|--------------------------|--------------------------------------|--------------------------------------|-------------------------------------------------|----------------------------|-----------------|---------------------|---------------------|------|
| 10/10 5:00  | 71.7                    | 72.0                             | 71.1       | 73.9                             | 77.8     | 73.6                     | 65.7                                 | 73.3                                 | 50.5                                            | 70.9                       | 90.4            | 43.5                | 43.6                |      |
| 10/10 11:00 | 71.6                    | 72.0                             | 71.1       | 73.9                             | 77.7     | 73.6                     | 65.6                                 | 73.2                                 | 50.6                                            | 70.9                       | 90.4            | 43.4                | 43.6                |      |
| 10/10 17:00 | 71.5                    | 72.3                             | 71.2       | 74.1                             | 77.3     | 73.7                     | 66.2                                 | 73.3                                 | 51                                              | 71.1                       | 91.6            | 43.4                | 43.6                |      |
| 10/10 23:00 | 71.5                    | 72.1                             | 71.1       | 74.1                             | 77.3     | 73.6                     | 66.2                                 | 73.2                                 | 50.8                                            | 71.1                       | 91.3            | 43.4                | 43.6                |      |
| 10/11 5:00  | 71.5                    | 72.1                             | 71.0       | 74.0                             | 77.2     | 73.5                     | 66.1                                 | 73.1                                 | 50.7                                            | 71.1                       | 91.1            | 43.4                | 43.6                |      |
| 10/11 11:00 | 71.4                    | 72.1                             | 70.8       | 73.9                             | 77.2     | 73.5                     | 66.2                                 | 73.1                                 | 50.8                                            | 71.0                       | 90.7            | 43.3                | 43.5                |      |
| 10/11 17:00 | 71.3                    | 72.1                             | 71.0       | 73.9                             | 77.3     | 73.6                     | 66.4                                 | 73.2                                 | 50.9                                            | 71.1                       | 91.0            | 43.3                | 43.5                |      |
| 10/11 23:00 | 71.5                    | 72.0                             | 70.9       | 73.8                             | 77.4     | 73.5                     | 66.4                                 | 73.1                                 | 50.7                                            | 71.2                       | 90.1            | 43.3                | 43.5                |      |
| 10/12 5:00  | 71.2                    | 71.7                             | 70.7       | 73.6                             | 77.1     | 73.2                     | 66.2                                 | 72.9                                 | 50.4                                            | 70.7                       | 89.8            | 43.3                | 43.5                |      |
| 10/12 11:00 | 71.1                    | 71.7                             | 70.6       | 73.6                             | 77.0     | 73.1                     | 66.2                                 | 72.8                                 | 50.4                                            | 70.7                       | 89.8            | 43.3                | 43.4                |      |
| 10/12 17:00 | 71.1                    | 71.6                             | 70.6       | 73.5                             | 77.0     | 73.1                     | 66.4                                 | 72.9                                 | 50.5                                            | 70.7                       | 90.3            | 43.2                | 43.4                |      |
| 10/12 23:00 | 71.1                    | 71.3                             | 70.4       | 73.4                             | 77.0     | 72.9                     | 66.3                                 | 72.7                                 | 50.1                                            | 70.4                       | 89.6            | 43.2                | 43.4                |      |
| 10/13 5:00  | 70.8                    | 71.2                             | 70.3       | 73.2                             | 76.9     | 72.7                     | 66.3                                 | 72.5                                 | 50                                              | 70.3                       | 89.6            | 43.2                | 43.4                |      |
| 10/13 11:00 | 70.8                    | 71.1                             | 70.3       | 73.1                             | 77.0     | 72.7                     | 66.5                                 | 72.7                                 | 50.2                                            | 70.2                       | 89.4            | 43.2                | 43.4                |      |
| 10/13 17:00 | 70.9                    | 71.3                             | 70.3       | 73.2                             | 77.1     | 72.7                     | 66.7                                 | 72.7                                 | 50.4                                            | 70.2                       | 89.5            | 43.1                | 43.3                |      |
| 10/13 23:00 | 70.9                    | 71.2                             | 70.3       | 73.1                             | 76.6     | 72.4                     | 66.3                                 | 72.5                                 | 50.2                                            | 70.0                       | 88.9            | 43.1                | 43.3                |      |
| 10/14 5:00  | 70.7                    | 70.9                             | 70.0       | 72.9                             | 76.0     | 72.1                     | 66.3                                 | 72.4                                 | 50                                              | 69.7                       | 90.5            | 43.1                | 43.3                |      |
| 10/14 11:00 | 70.5                    | 70.7                             | 70.0       | 72.8                             | 75.8     | 72.1                     | 66.4                                 | 72.4                                 | 50.1                                            | 69.7                       | 88.7            | 43.1                | 43.3                |      |
| 10/14 17:00 | 70.8                    | 71.1                             | 70.1       | 72.9                             | 76.1     | 72.2                     | 66.5                                 | 72.5                                 | 50.4                                            | 69.8                       | 88.6            | 43.1                | 43.2                |      |
| 10/14 23:00 | 70.6                    | 70.9                             | 69.9       | 72.8                             | 76.4     | 72.3                     | 66.5                                 | 72.5                                 | 50.5                                            | 69.8                       | 88.6            | 43.0                | 43.2                |      |
| 10/15 5:00  | 70.5                    | 70.9                             | 70.0       | 72.7                             | 76.4     | 72.4                     | 66.6                                 | 72.4                                 | 50.6                                            |                            | 88.4            | 43.0                | 43.2                |      |
| 10/15 11:00 | 70.4                    | 71.0                             | 69.9       | 72.6                             | 76.3     | 72.3                     | 66.7                                 | 72.4                                 | 50.8                                            | 69.6                       | 88.5            | 43.0                | 43.2                |      |
| 10/15 17:00 | 70.3                    | 70.9                             | 70.0       | 72.7                             | 76.4     | 72.3                     | 66.8                                 | 72.4                                 | 50.8                                            | 69.7                       | 88.7            | 43.0                | 43.2                |      |
| 10/15 23:00 | 70.4                    | 71.2                             | 70.1       | 72.8                             | 76.6     | 72.4                     | 66.6                                 | 72.3                                 | 50.7                                            | 69.8                       | 88.7            | 43.0                | 43.1                | ·    |
| 10/16 5:00  | 70.3                    | 71.1                             | 70.0       | 72.8                             | 76.4     | 72.4                     | 66.6                                 | 72.3                                 | 50.7                                            | 69.7                       | 88.3            | 42.9                | 43.1                |      |