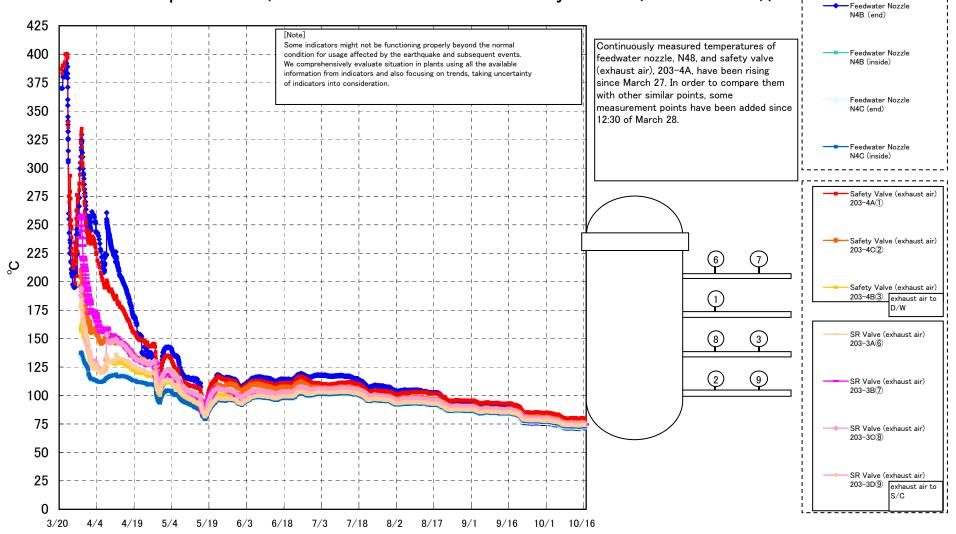

## Fukushima Daiichi Nuclear Power Station Unit 1 Parameters of Temperature (Typical Points)

Fukushima Daiichi Nuclear Power Station Unit 1 Parameters of Temperature (Feedwater Nozzle and Safety Valve (Exhaust Air))

| Date        | Flange | Flange | Feedwater<br>Nozzle<br>N4B (end) | Feedwater<br>Nozzle<br>N4B (inside) | Feedwater<br>Nozzle<br>N4C (end) | Feedwater<br>Nozzle<br>N4C (inside) | Core | Part (Bottom<br>head) | Housing<br>Upper Part | CRD<br>Housing<br>Lower Part | Safety Valve<br>(exhaust air)<br>203-4A① | Safety<br>Valve<br>(exhaust air)<br>203-4C(2) | 203-4B(3) |      | SR Valve<br>(exhaust<br>air)<br>203-3B(7) |      | SR Valve<br>(exhaust<br>air)<br>203-3D(9) | (HVH-12C) | RPV<br>Bellows Air<br>(HVH-12A) | re A | S/C Pool<br>Water<br>Temperatu<br>re B | note |
|-------------|--------|--------|----------------------------------|-------------------------------------|----------------------------------|-------------------------------------|------|-----------------------|-----------------------|------------------------------|------------------------------------------|-----------------------------------------------|-----------|------|-------------------------------------------|------|-------------------------------------------|-----------|---------------------------------|------|----------------------------------------|------|
| 10/10 5:00  | 72.1   | 72.0   | 71.5                             |                                     | 72.5                             | 72.7                                | 73.1 | 73.6                  | 74.8                  | 74.9                         | 79.9                                     | 75.9                                          | 74.6      | 74.8 | 74.5                                      | 75.4 | 73.8                                      | 74.8      | 72.4                            | 43.6 | 43.4                                   |      |
| 10/10 11:00 | 72.1   | 72.1   | 71.6                             |                                     | 72.6                             | 72.8                                | 73.2 | 73.6                  | 74.8                  | 74.9                         | 79.9                                     | 76.0                                          | 74.7      | 74.8 | 74.6                                      | 75.4 | 73.9                                      | 74.8      | 72.4                            | 43.6 | 43.4                                   | -    |
| 10/10 17:00 |        | 72.4   | 71.9                             |                                     | 72.8                             | 73.1                                | 73.4 | 73.9                  | 75.0                  | 75.1                         | 80.3                                     | 76.3                                          | 74.9      | 75.2 |                                           | 75.7 | 74.1                                      | 75.0      | 72.8                            | 43.6 | 43.4                                   |      |
| 10/10 23:00 | 72.2   | 72.2   | 71.7                             | 73.4                                | 72.7                             | 72.9                                | 73.2 | 73.7                  | 74.9                  | 75.0                         | 80.2                                     | 76.2                                          | 74.8      | 75.0 | 74.7                                      | 75.6 | 74.0                                      | 75.0      | 72.6                            | 43.6 | 43.4                                   |      |
| 10/11 5:00  | 72.1   | 72.1   | 71.6                             | 73.4                                | 72.6                             | 72.8                                | 73.2 | 73.7                  | 74.8                  | 74.9                         | 80.2                                     | 76.1                                          | 74.7      | 74.9 | 74.6                                      | 75.5 | 73.9                                      | 74.9      | 72.6                            | 43.6 | 43.4                                   |      |
| 10/11 11:00 | 72.2   | 72.1   | 71.6                             | 73.3                                | 72.6                             | 72.9                                | 73.2 | 73.7                  | 74.8                  | 74.9                         | 80.2                                     | 76.1                                          | 74.7      | 74.9 | 74.7                                      | 75.5 | 73.9                                      | 74.9      | 72.6                            | 43.6 | 43.4                                   |      |
| 10/11 17:00 | 72.4   |        | 71.8                             |                                     | 72.8                             | 73.1                                |      | 73.8                  | 75.0                  | 75.0                         | 80.4                                     | 76.3                                          |           | 75.1 | 74.9                                      | 75.7 | 74.1                                      | 75.0      | 72.8                            | 43.6 | 43.4                                   |      |
| 10/11 23:00 | 72.3   | 72.2   | 71.7                             | 73.5                                | 72.7                             | 72.9                                | 73.3 | 73.8                  | 74.9                  | 75.0                         | 80.3                                     | 76.3                                          | 74.8      | 75.0 | 74.7                                      | 75.6 | 74.0                                      | 74.9      | 72.7                            | 43.6 | 43.4                                   |      |
| 10/12 5:00  | 71.9   | 71.9   | 71.3                             |                                     | 72.4                             | 72.6                                | 73.0 | 73.4                  | 74.7                  | 74.8                         | 80.1                                     | 75.9                                          | 74.5      | 74.7 | 74.4                                      | 75.3 | 73.7                                      | 74.7      | 72.3                            | 43.6 | 43.4                                   |      |
| 10/12 11:00 |        | 71.9   | 71.4                             |                                     | 72.4                             | 72.6                                | 73.0 | 73.4                  | 74.7                  | 74.8                         | 80.1                                     | 76.0                                          | 74.5      | 74.7 | 74.4                                      | 75.3 | 73.7                                      | 74.7      | 72.3                            | 43.6 | 43.4                                   |      |
| 10/12 17:00 | 72.2   | 72.1   | 71.6                             |                                     | 72.6                             | 72.9                                | 73.2 | 73.7                  | 74.8                  | 74.9                         | 80.3                                     | 76.1                                          | 74.7      | 74.9 | 74.7                                      | 75.5 | 73.9                                      | 74.8      | 72.6                            | 43.6 | 43.4                                   |      |
| 10/12 23:00 | 71.8   | 71.8   | 71.2                             | 73.1                                | 72.3                             | 72.5                                | 72.9 | 73.4                  | 74.6                  | 74.7                         | 80.1                                     | 75.8                                          | 74.4      | 74.6 | 74.3                                      | 75.2 | 73.6                                      | 74.6      | 72.2                            | 43.6 | 43.5                                   |      |
| 10/13 5:00  | 71.7   | 71.7   | 71.1                             |                                     | 72.2                             | 72.4                                | 72.8 | 73.2                  | 74.5                  | 74.6                         | 79.9                                     | 75.8                                          | 74.4      | 74.5 | 74.2                                      | 75.1 | 73.5                                      | 74.5      | 72.1                            | 43.7 | 43.4                                   |      |
| 10/13 11:00 | 72.0   | 71.9   | 71.4                             | 73.2                                | 72.4                             | 72.7                                | 73.0 | 73.4                  | 74.6                  | 74.7                         | 80.1                                     | 75.9                                          | 74.5      | 74.7 | 74.5                                      | 75.3 | 73.7                                      | 74.6      | 72.4                            | 43.6 | 43.4                                   |      |
| 10/13 17:00 | 72.1   | 72.0   | 71.5                             | 73.3                                | 72.5                             | 72.7                                | 73.1 | 73.5                  | 74.7                  | 74.8                         | 80.1                                     | 76.0                                          | 74.6      | 74.9 | 74.6                                      | 75.4 | 73.8                                      | 74.7      | 72.5                            | 43.6 | 43.5                                   |      |
| 10/13 23:00 | 71.7   | 71.7   | 71.2                             |                                     | 72.2                             | 72.4                                | 72.8 | 73.3                  | 74.5                  | 74.6                         | 79.9                                     | 75.8                                          | 74.3      | 74.5 | 74.2                                      | 75.0 | 73.5                                      | 74.5      | 72.2                            | 43.6 | 43.4                                   |      |
| 10/14 5:00  | 71.5   | 71.4   | 70.9                             |                                     | 71.9                             | 72.2                                | 72.6 | 73.1                  | 74.3                  | 74.4                         | 79.7                                     | 75.5                                          | 74.1      | 74.2 | 74.0                                      | 74.8 | 73.3                                      | 74.3      | 72.0                            | 43.6 | 43.4                                   |      |
| 10/14 11:00 |        |        | 71.2                             |                                     | 72.2                             | 72.4                                | 72.8 | 73.2                  | 74.4                  | 74.5                         | 79.8                                     | 75.7                                          | 74.3      | 74.5 | 74.2                                      | 75.0 | 73.5                                      | 74.4      | 72.1                            | 43.6 | 43.4                                   |      |
| 10/14 17:00 | 72.3   | 72.2   | 71.7                             |                                     |                                  | 72.8                                | 73.2 | 73.6                  | 74.7                  | 74.8                         | 80.1                                     | 76.1                                          | 74.7      | 75.0 | 74.7                                      | 75.5 | 73.9                                      | 74.7      | 72.6                            | 43.5 | 43.4                                   |      |
| 10/14 23:00 | 72.3   | 72.2   | 71.7                             |                                     | 72.6                             | 72.8                                | 73.2 | 73.6                  | 74.7                  | 74.8                         | 80.1                                     | 76.1                                          | 74.7      | 75.0 | 74.6                                      | 75.5 | 73.9                                      | 74.7      | 72.6                            | 43.5 | 43.4                                   |      |
| 10/15 5:00  | 72.5   |        | 71.9                             |                                     | 72.8                             | 73.0                                | 73.3 | 73.8                  | 74.9                  | 75.0                         | 80.3                                     | 76.2                                          |           | 75.1 | 74.9                                      | 75.7 | 74.1                                      | 74.8      | 72.8                            | 43.5 | 43.4                                   |      |
| 10/15 11:00 | 72.6   |        | 72.0                             |                                     |                                  | 73.1                                | 73.4 | 73.9                  | 74.9                  | 75.0                         | 80.4                                     | 76.3                                          | 74.9      | 75.3 |                                           | 75.8 | 74.2                                      | 74.9      | 73.0                            | 43.5 | 43.3                                   |      |
| 10/15 17:00 | 72.4   | 72.3   | 71.8                             |                                     | 72.7                             | 73.0                                |      | 73.7                  | 74.8                  | 75.0                         | 80.2                                     | 76.2                                          | 74.8      | 75.1 | 74.8                                      | 75.6 | 74.0                                      | 74.8      | 72.8                            | 43.5 | 43.3                                   |      |
| 10/15 23:00 | 72.2   |        | 71.7                             |                                     | 72.6                             | 72.8                                |      | 73.6                  | 74.7                  | 74.8                         | 80.1                                     | 76.0                                          | 74.6      | 74.9 |                                           | 75.4 | 73.9                                      | 74.8      | 72.6                            | 43.5 | 43.3                                   |      |
| 10/16 5:00  | 72.1   | 72.0   | 71.6                             |                                     | 72.5                             | 72.7                                | 73.0 | 73.5                  | 74.6                  | 74.7                         | 80.1                                     | 75.9                                          | 74.6      | 74.8 | 74.5                                      | 75.4 | 73.8                                      | 74.7      | 72.5                            | 43.5 | 43.3                                   |      |
| 10/16 11:00 | 72.2   | 72.1   | 71.6                             | 73.3                                | 72.6                             | 72.8                                | 73.1 | 73.5                  | 74.7                  | 74.8                         | 80.1                                     | 76.0                                          | 74.6      | 74.9 | 74.6                                      | 75.4 | 73.8                                      | 74.7      | 72.6                            | 43.5 | 43.3                                   |      |