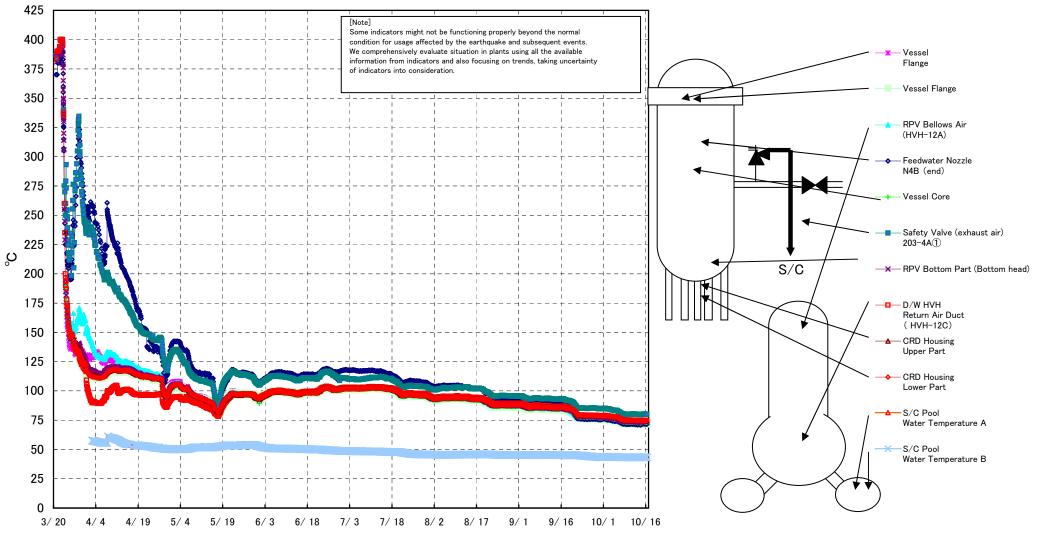

## Fukushima Daiichi Nuclear Power Station Unit 1 Parameters of Temperature (Typical Points)

Fukushima Daiichi Nuclear Power Station Unit 1 Parameters of Temperature (Feedwater Nozzle and Safety Valve (Exhaust Air))

## Fukushima Daiichi Nuclear Power Station Unit1 Parameters of Temperature

[Note] Some indicators might not be functioning properly beyond the normal condition for usage affected by the earthquake and subsequent events. We comprehensively evaluate situation in plants using all the available information from indicators and also focusing on trends, taking uncertainty

| Date        | Flange | Flange | Feedwater<br>Nozzle<br>N4B (end) | Feedwater<br>Nozzle<br>N4B (inside) | Feedwater<br>Nozzle<br>N4C (end) | Feedwater<br>Nozzle<br>N4C (inside) | Core | Part (Bottom<br>head) | Housing<br>Upper Part | CRD<br>Housing<br>Lower Part | Safety Valve<br>(exhaust air)<br>203-4A① | Safety<br>Valve<br>(exhaust air)<br>203-4C(2) | 203-4B(3) |      | SR Valve<br>(exhaust<br>air)<br>203-3B(7) |      | SR Valve<br>(exhaust<br>air)<br>203-3D(9) | (HVH-12C) | RPV<br>Bellows Air<br>(HVH-12A) | re A | S/C Pool<br>Water<br>Temperatu<br>re B | note |
|-------------|--------|--------|----------------------------------|-------------------------------------|----------------------------------|-------------------------------------|------|-----------------------|-----------------------|------------------------------|------------------------------------------|-----------------------------------------------|-----------|------|-------------------------------------------|------|-------------------------------------------|-----------|---------------------------------|------|----------------------------------------|------|
| 10/10 5:00  | 72.1   | 72.0   | 71.5                             |                                     | 72.5                             | 72.7                                | 73.1 | 73.6                  | 74.8                  | 74.9                         | 79.9                                     | 75.9                                          | 74.6      | 74.8 | 74.5                                      | 75.4 | 73.8                                      | 74.8      | 72.4                            | 43.6 | 43.4                                   |      |
| 10/10 11:00 | 72.1   | 72.1   | 71.6                             |                                     | 72.6                             | 72.8                                | 73.2 | 73.6                  | 74.8                  | 74.9                         | 79.9                                     | 76.0                                          | 74.7      | 74.8 | 74.6                                      | 75.4 | 73.9                                      | 74.8      | 72.4                            | 43.6 | 43.4                                   | -    |
| 10/10 17:00 |        | 72.4   | 71.9                             |                                     | 72.8                             | 73.1                                | 73.4 | 73.9                  | 75.0                  | 75.1                         | 80.3                                     | 76.3                                          | 74.9      | 75.2 |                                           | 75.7 | 74.1                                      | 75.0      | 72.8                            | 43.6 | 43.4                                   |      |
| 10/10 23:00 | 72.2   | 72.2   | 71.7                             | 73.4                                | 72.7                             | 72.9                                | 73.2 | 73.7                  | 74.9                  | 75.0                         | 80.2                                     | 76.2                                          | 74.8      | 75.0 | 74.7                                      | 75.6 | 74.0                                      | 75.0      | 72.6                            | 43.6 | 43.4                                   |      |
| 10/11 5:00  | 72.1   | 72.1   | 71.6                             | 73.4                                | 72.6                             | 72.8                                | 73.2 | 73.7                  | 74.8                  | 74.9                         | 80.2                                     | 76.1                                          | 74.7      | 74.9 | 74.6                                      | 75.5 | 73.9                                      | 74.9      | 72.6                            | 43.6 | 43.4                                   |      |
| 10/11 11:00 | 72.2   | 72.1   | 71.6                             | 73.3                                | 72.6                             | 72.9                                | 73.2 | 73.7                  | 74.8                  | 74.9                         | 80.2                                     | 76.1                                          | 74.7      | 74.9 | 74.7                                      | 75.5 | 73.9                                      | 74.9      | 72.6                            | 43.6 | 43.4                                   |      |
| 10/11 17:00 | 72.4   |        | 71.8                             |                                     | 72.8                             | 73.1                                |      | 73.8                  | 75.0                  | 75.0                         | 80.4                                     | 76.3                                          |           | 75.1 | 74.9                                      | 75.7 | 74.1                                      | 75.0      | 72.8                            | 43.6 | 43.4                                   |      |
| 10/11 23:00 | 72.3   | 72.2   | 71.7                             | 73.5                                | 72.7                             | 72.9                                | 73.3 | 73.8                  | 74.9                  | 75.0                         | 80.3                                     | 76.3                                          | 74.8      | 75.0 | 74.7                                      | 75.6 | 74.0                                      | 74.9      | 72.7                            | 43.6 | 43.4                                   |      |
| 10/12 5:00  | 71.9   | 71.9   | 71.3                             |                                     | 72.4                             | 72.6                                | 73.0 | 73.4                  | 74.7                  | 74.8                         | 80.1                                     | 75.9                                          | 74.5      | 74.7 | 74.4                                      | 75.3 | 73.7                                      | 74.7      | 72.3                            | 43.6 | 43.4                                   |      |
| 10/12 11:00 |        | 71.9   | 71.4                             |                                     | 72.4                             | 72.6                                | 73.0 | 73.4                  | 74.7                  | 74.8                         | 80.1                                     | 76.0                                          | 74.5      | 74.7 | 74.4                                      | 75.3 | 73.7                                      | 74.7      | 72.3                            | 43.6 | 43.4                                   |      |
| 10/12 17:00 | 72.2   | 72.1   | 71.6                             |                                     | 72.6                             | 72.9                                | 73.2 | 73.7                  | 74.8                  | 74.9                         | 80.3                                     | 76.1                                          | 74.7      | 74.9 | 74.7                                      | 75.5 | 73.9                                      | 74.8      | 72.6                            | 43.6 | 43.4                                   |      |
| 10/12 23:00 | 71.8   | 71.8   | 71.2                             | 73.1                                | 72.3                             | 72.5                                | 72.9 | 73.4                  | 74.6                  | 74.7                         | 80.1                                     | 75.8                                          | 74.4      | 74.6 | 74.3                                      | 75.2 | 73.6                                      | 74.6      | 72.2                            | 43.6 | 43.5                                   |      |
| 10/13 5:00  | 71.7   | 71.7   | 71.1                             |                                     | 72.2                             | 72.4                                | 72.8 | 73.2                  | 74.5                  | 74.6                         | 79.9                                     | 75.8                                          | 74.4      | 74.5 | 74.2                                      | 75.1 | 73.5                                      | 74.5      | 72.1                            | 43.7 | 43.4                                   |      |
| 10/13 11:00 | 72.0   | 71.9   | 71.4                             | 73.2                                | 72.4                             | 72.7                                | 73.0 | 73.4                  | 74.6                  | 74.7                         | 80.1                                     | 75.9                                          | 74.5      | 74.7 | 74.5                                      | 75.3 | 73.7                                      | 74.6      | 72.4                            | 43.6 | 43.4                                   |      |
| 10/13 17:00 | 72.1   | 72.0   | 71.5                             | 73.3                                | 72.5                             | 72.7                                | 73.1 | 73.5                  | 74.7                  | 74.8                         | 80.1                                     | 76.0                                          | 74.6      | 74.9 | 74.6                                      | 75.4 | 73.8                                      | 74.7      | 72.5                            | 43.6 | 43.5                                   |      |
| 10/13 23:00 | 71.7   | 71.7   | 71.2                             |                                     | 72.2                             | 72.4                                | 72.8 | 73.3                  | 74.5                  | 74.6                         | 79.9                                     | 75.8                                          | 74.3      | 74.5 | 74.2                                      | 75.0 | 73.5                                      | 74.5      | 72.2                            | 43.6 | 43.4                                   |      |
| 10/14 5:00  | 71.5   | 71.4   | 70.9                             |                                     | 71.9                             | 72.2                                | 72.6 | 73.1                  | 74.3                  | 74.4                         | 79.7                                     | 75.5                                          | 74.1      | 74.2 | 74.0                                      | 74.8 | 73.3                                      | 74.3      | 72.0                            | 43.6 | 43.4                                   |      |
| 10/14 11:00 |        |        | 71.2                             |                                     | 72.2                             | 72.4                                | 72.8 | 73.2                  | 74.4                  | 74.5                         | 79.8                                     | 75.7                                          | 74.3      | 74.5 | 74.2                                      | 75.0 | 73.5                                      | 74.4      | 72.1                            | 43.6 | 43.4                                   |      |
| 10/14 17:00 | 72.3   | 72.2   | 71.7                             |                                     |                                  | 72.8                                | 73.2 | 73.6                  | 74.7                  | 74.8                         | 80.1                                     | 76.1                                          | 74.7      | 75.0 | 74.7                                      | 75.5 | 73.9                                      | 74.7      | 72.6                            | 43.5 | 43.4                                   |      |
| 10/14 23:00 | 72.3   | 72.2   | 71.7                             |                                     | 72.6                             | 72.8                                | 73.2 | 73.6                  | 74.7                  | 74.8                         | 80.1                                     | 76.1                                          | 74.7      | 75.0 | 74.6                                      | 75.5 | 73.9                                      | 74.7      | 72.6                            | 43.5 | 43.4                                   |      |
| 10/15 5:00  | 72.5   |        | 71.9                             |                                     | 72.8                             | 73.0                                | 73.3 | 73.8                  | 74.9                  | 75.0                         | 80.3                                     | 76.2                                          |           | 75.1 | 74.9                                      | 75.7 | 74.1                                      | 74.8      | 72.8                            | 43.5 | 43.4                                   |      |
| 10/15 11:00 | 72.6   |        | 72.0                             |                                     |                                  | 73.1                                | 73.4 | 73.9                  | 74.9                  | 75.0                         | 80.4                                     | 76.3                                          | 74.9      | 75.3 |                                           | 75.8 | 74.2                                      | 74.9      | 73.0                            | 43.5 | 43.3                                   |      |
| 10/15 17:00 | 72.4   | 72.3   | 71.8                             |                                     | 72.7                             | 73.0                                |      | 73.7                  | 74.8                  | 75.0                         | 80.2                                     | 76.2                                          | 74.8      | 75.1 | 74.8                                      | 75.6 | 74.0                                      | 74.8      | 72.8                            | 43.5 | 43.3                                   |      |
| 10/15 23:00 | 72.2   |        | 71.7                             |                                     | 72.6                             | 72.8                                |      | 73.6                  | 74.7                  | 74.8                         | 80.1                                     | 76.0                                          | 74.6      | 74.9 |                                           | 75.4 | 73.9                                      | 74.8      | 72.6                            | 43.5 | 43.3                                   |      |
| 10/16 5:00  | 72.1   | 72.0   | 71.6                             |                                     | 72.5                             | 72.7                                | 73.0 | 73.5                  | 74.6                  | 74.7                         | 80.1                                     | 75.9                                          | 74.6      | 74.8 | 74.5                                      | 75.4 | 73.8                                      | 74.7      | 72.5                            | 43.5 | 43.3                                   |      |
| 10/16 11:00 | 72.2   | 72.1   | 71.6                             | 73.3                                | 72.6                             | 72.8                                | 73.1 | 73.5                  | 74.7                  | 74.8                         | 80.1                                     | 76.0                                          | 74.6      | 74.9 | 74.6                                      | 75.4 | 73.8                                      | 74.7      | 72.6                            | 43.5 | 43.3                                   |      |