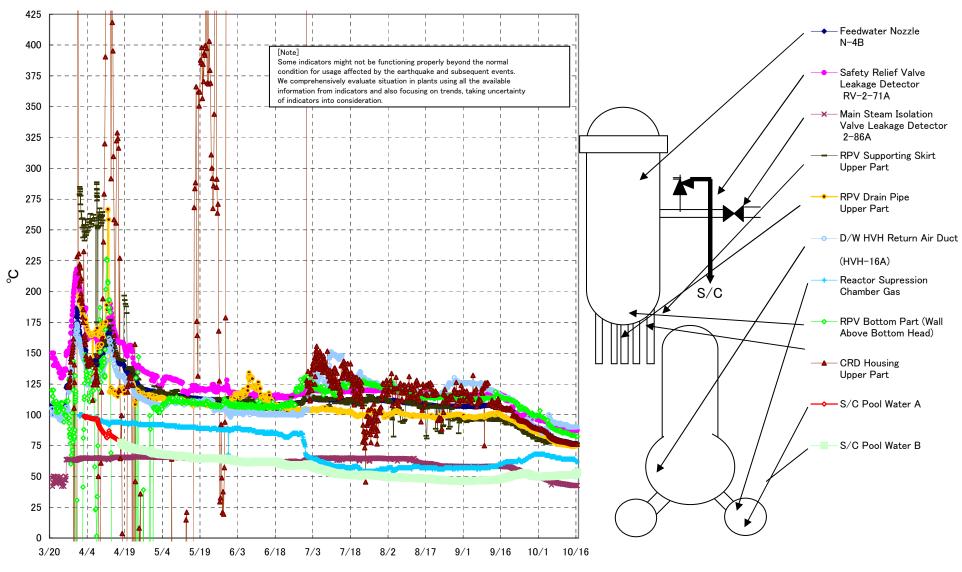

## Fukushima Daiichi Nuclear Power Station Unit2 Parameters of Temperature (Typical Points)

## Fukushima Daiichi Nuclear Power Station Unit2 Parameters of Temperature

[Note]
Some indicators might not be functioning properly beyond the normal condition for usage affected by the earthquake and subsequent events.
We comprehensively evaluate situation in plants using all the available information from indicators and also focusing on trends, taking uncertainty of indicators into consideration.

| Date        | Safety Relief Valve<br>Leakage Detector<br>RV-2-71A | Main Steam<br>Isolation Valve<br>Leakage Detector<br>2-86A | Feedwater Nozzle<br>N-4B | CRD Housing<br>Upper Part | RPV Bottom Part (Wall<br>Above Bottom Head) | RPV Supporting Skirt<br>Upper Part | RPV Drain Pipe<br>Upper Part | D/W HVH Return<br>Air Duct<br>(HVH-16A) | RPV<br>Bellows Air | Reactor<br>Supression<br>Chamber Gas | S/C Pool<br>Water A | S/C Pool<br>Water B | note |
|-------------|-----------------------------------------------------|------------------------------------------------------------|--------------------------|---------------------------|---------------------------------------------|------------------------------------|------------------------------|-----------------------------------------|--------------------|--------------------------------------|---------------------|---------------------|------|
| 10/10 5:00  | 89.2                                                | 44.0                                                       | 78.8                     | 78.2                      | 85.6                                        | 79.1                               | 75.9                         | 92.0                                    | 79.0               | 64.0                                 | 50.9                | 50.9                |      |
| 10/10 11:00 | 89.1                                                | 43.9                                                       | 78.6                     | 78.1                      | 85.3                                        | 78.2                               | 75.5                         | 92.0                                    | 79.0               | 64.0                                 | 50.9                | 50.9                |      |
| 10/10 17:00 | 89.3                                                | 43.8                                                       | 78.5                     | 78.0                      | 85.3                                        | 78.9                               | 75.8                         | 92.0                                    | 78.0               | 64.0                                 | 50.9                | 50.9                |      |
| 10/10 23:00 | 89.1                                                | 43.9                                                       | 78.5                     | 78.0                      | 85.6                                        | 78.2                               | 75.5                         | 92.0                                    | 77.0               | 64.0                                 | 50.9                | 50.9                |      |
| 10/11 5:00  | 89.0                                                | 43.8                                                       | 78.3                     | 77.9                      | 85.2                                        | 79.2                               | 75.5                         | 92.0                                    | 76.0               | 64.0                                 | 50.9                | 50.9                |      |
| 10/11 11:00 | 88.9                                                | 43.7                                                       | 78.3                     | 77.9                      | 86.0                                        | 79.2                               | 75.7                         | 92.0                                    | 77.0               | 64.0                                 | 50.9                | 50.9                |      |
| 10/11 17:00 | 89.0                                                | 43.7                                                       | 78.3                     | 77.8                      | 85.9                                        | 77.4                               | 75.7                         | 92.0                                    | 76.0               | 64.0                                 | 50.9                | 50.9                |      |
| 10/11 23:00 | 88.9                                                | 43.7                                                       | 78.3                     | 77.8                      | 85.5                                        | 78.9                               | 75.4                         | 92.0                                    | 76.0               | 64.0                                 | 51.0                | 50.9                |      |
| 10/12 5:00  | 88.7                                                | 43.5                                                       | 78.1                     | 77.6                      | 85.1                                        | 78.2                               | 75.2                         |                                         | 76.0               | 64.0                                 | 51.0                | 51.0                |      |
| 10/12 11:00 | 88.5                                                | 43.3                                                       |                          | 77.5                      | 84.9                                        | 77.7                               | 75.3                         | 91.0                                    | 76.0               | 64.0                                 |                     | 51.0                |      |
| 10/12 17:00 | 88.5                                                | 43.3                                                       | 77.9                     | 77.4                      | 84.9                                        | 77.5                               | 75.1                         | 90.0                                    | 76.0               | 64.0                                 | 51.0                | 51.0                |      |
| 10/12 23:00 | 88.4                                                | 43.2                                                       | 77.8                     | 77.3                      | 84.8                                        | 78.2                               | 75.3                         | 91.0                                    | 76.0               | 64.0                                 | 51.0                | 51.0                |      |
| 10/13 5:00  | 88.2                                                | 43.0                                                       | 77.5                     | 77.0                      | 84.3                                        | 77.7                               | 75.2                         | 90.0                                    | 76.0               | 64.0                                 | 51.1                | 51.0                |      |
| 10/13 11:00 | 88.0                                                | 43.0                                                       | 77.3                     | 76.9                      | 84.3                                        | 78.5                               | 74.9                         | 90.0                                    | 76.0               | 64.0                                 | 51.0                | 51.0                |      |
| 10/13 17:00 | 87.9                                                | 42.9                                                       | 77.3                     | 76.8                      | 83.8                                        | 77.9                               | 75.0                         | 90.0                                    | 76.0               | 64.0                                 | 51.1                | 51.0                |      |
| 10/13 23:00 | 87.9                                                | 42.9                                                       | 77.1                     | 76.6                      | 83.7                                        | 77.1                               | 74.5                         | 90.0                                    | 76.0               | 64.0                                 | 51.1                | 51.0                |      |
| 10/14 5:00  | 87.6                                                | 42.7                                                       | 76.9                     | 76.4                      | 83.3                                        | 77.6                               | 74.5                         | 90.0                                    | 76.0               | 64.0                                 | 51.1                | 51.0                |      |
| 10/14 11:00 | 87.5                                                | 42.6                                                       | 76.8                     | 76.3                      | 83.4                                        | 76.4                               | 74.2                         | 90.0                                    | 76.0               | 64.0                                 | 51.1                | 51.1                |      |
| 10/14 17:00 | 87.5                                                | 42.6                                                       | 76.7                     | 76.3                      | 83.3                                        | 76.3                               | 74.4                         | 90.0                                    | 76.0               | 64.0                                 | 51.1                | 51.1                |      |
| 10/14 23:00 | 87.5                                                | 42.6                                                       | 76.7                     | 76.3                      | 83.1                                        | 76.5                               | 74.2                         | 90.0                                    | 76.0               | 64.0                                 | 51.1                | 51.1                |      |
| 10/15 5:00  | 87.4                                                | 42.6                                                       | 76.7                     | 76.2                      | 83.4                                        | 76.3                               | 74.3                         | 90.0                                    | 76.0               | 64.0                                 | 51.1                | 51.1                |      |
| 10/15 11:00 | 87.5                                                | 42.6                                                       | 76.6                     | 76.2                      | 83.0                                        | 76.2                               | 74.3                         | 90.0                                    | 76.0               | 64.0                                 | 51.2                | 51.2                |      |
| 10/15 17:00 | 87.4                                                | 42.6                                                       | 76.6                     | 76.2                      | 82.8                                        | 76.8                               | 74.4                         | 90.0                                    | 76.0               | 63.0                                 | 51.8                | 51.7                |      |
| 10/15 23:00 | 87.4                                                | 42.7                                                       | 76.6                     | 76.2                      | 82.9                                        | 77.5                               | 74.6                         | 90.0                                    | 75.0               | 62.0                                 | 52.3                | 52.3                |      |
| 10/16 5:00  | 87.4                                                | 42.6                                                       | 76.5                     | 76.1                      | 82.6                                        | 76.0                               | 74.8                         | 90.0                                    | 75.0               | 62.0                                 | 52.8                | 52.7                |      |
| 10/16 11:00 | 87.3                                                | 42.6                                                       | 76.5                     | 76.1                      | 82.5                                        | 76.6                               | 74.8                         | 90.0                                    | 75.0               | 62.0                                 | 53.2                | 53.2                |      |