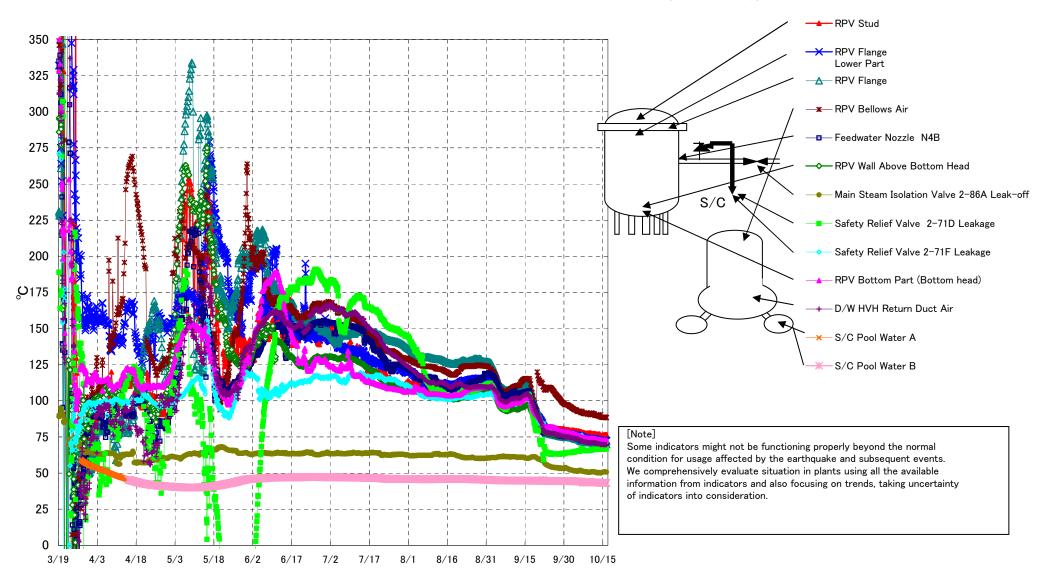

## Fukushima Daiichi Nuclear Power Station Unit3 Parameters of Temperature (Typical Points)

## Note

Some indicators might not be functioning properly beyond the normal condition for usage affected by the earthquake and subsequent events. We comprehensively evaluate situation in plants using all the available information from indicators and also focusing on trends, taking uncertainty of indicators into consideration.

| Date        | Feedwater<br>Nozzle N4B | RPV Wall<br>Above Bottom<br>Head | RPV Flange | RPV Bottom Part<br>(Bottom head) | RPV Stud | RPV Flange<br>Lower Part | Safety Relief Valve<br>2-71D Leakage | Safety Relief Valve<br>2-71F Leakage | Main Steam<br>Isolation Valve<br>2-86A Leak-off | D/W HVH Return<br>Duct Air | RPV Bellows Air | S/C Pool<br>Water A | S/C Pool<br>Water B | note |
|-------------|-------------------------|----------------------------------|------------|----------------------------------|----------|--------------------------|--------------------------------------|--------------------------------------|-------------------------------------------------|----------------------------|-----------------|---------------------|---------------------|------|
| 10/10 5:00  | 71.7                    | 72.0                             | 71.1       | 73.9                             | 77.8     | 73.6                     | 65.7                                 | 73.3                                 | 50.5                                            | 70.9                       | 90.4            | 43.5                | 43.6                |      |
| 10/10 11:00 | 71.6                    | 72.0                             | 71.1       | 73.9                             | 77.7     | 73.6                     | 65.6                                 | 73.2                                 | 50.6                                            | 70.9                       | 90.4            | 43.4                | 43.6                |      |
| 10/10 17:00 | 71.5                    | 72.3                             | 71.2       | 74.1                             | 77.3     | 73.7                     | 66.2                                 | 73.3                                 | 51                                              | 71.1                       | 91.6            | 43.4                | 43.6                |      |
| 10/10 23:00 | 71.5                    | 72.1                             | 71.1       | 74.1                             | 77.3     | 73.6                     | 66.2                                 | 73.2                                 | 50.8                                            | 71.1                       | 91.3            | 43.4                | 43.6                |      |
| 10/11 5:00  | 71.5                    | 72.1                             | 71.0       | 74.0                             | 77.2     | 73.5                     | 66.1                                 | 73.1                                 | 50.7                                            | 71.1                       | 91.1            | 43.4                | 43.6                |      |
| 10/11 11:00 | 71.4                    | 72.1                             | 70.8       | 73.9                             | 77.2     | 73.5                     | 66.2                                 | 73.1                                 | 50.8                                            | 71.0                       | 90.7            | 43.3                | 43.5                |      |
| 10/11 17:00 | 71.3                    | 72.1                             | 71.0       | 73.9                             | 77.3     | 73.6                     | 66.4                                 | 73.2                                 | 50.9                                            | 71.1                       | 91.0            | 43.3                | 43.5                |      |
| 10/11 23:00 | 71.5                    | 72.0                             | 70.9       | 73.8                             | 77.4     | 73.5                     | 66.4                                 | 73.1                                 | 50.7                                            | 71.2                       | 90.1            | 43.3                | 43.5                |      |
| 10/12 5:00  | 71.2                    | 71.7                             | 70.7       | 73.6                             | 77.1     | 73.2                     | 66.2                                 | 72.9                                 | 50.4                                            | 70.7                       | 89.8            | 43.3                | 43.5                |      |
| 10/12 11:00 | 71.1                    | 71.7                             | 70.6       | 73.6                             | 77.0     | 73.1                     | 66.2                                 | 72.8                                 | 50.4                                            | 70.7                       | 89.8            | 43.3                | 43.4                |      |
| 10/12 17:00 | 71.1                    | 71.6                             | 70.6       | 73.5                             | 77.0     | 73.1                     | 66.4                                 | 72.9                                 | 50.5                                            | 70.7                       | 90.3            | 43.2                | 43.4                |      |
| 10/12 23:00 | 71.1                    | 71.3                             | 70.4       | 73.4                             | 77.0     | 72.9                     | 66.3                                 | 72.7                                 | 50.1                                            | 70.4                       | 89.6            | 43.2                | 43.4                |      |
| 10/13 5:00  | 70.8                    | 71.2                             | 70.3       | 73.2                             | 76.9     | 72.7                     | 66.3                                 | 72.5                                 | 50                                              | 70.3                       | 89.6            | 43.2                | 43.4                |      |
| 10/13 11:00 | 70.8                    | 71.1                             | 70.3       | 73.1                             | 77.0     | 72.7                     | 66.5                                 | 72.7                                 | 50.2                                            | 70.2                       | 89.4            | 43.2                | 43.4                |      |
| 10/13 17:00 | 70.9                    | 71.3                             | 70.3       | 73.2                             | 77.1     | 72.7                     | 66.7                                 | 72.7                                 | 50.4                                            | 70.2                       | 89.5            | 43.1                | 43.3                |      |
| 10/13 23:00 | 70.9                    | 71.2                             | 70.3       | 73.1                             | 76.6     | 72.4                     | 66.3                                 | 72.5                                 | 50.2                                            | 70.0                       | 88.9            | 43.1                | 43.3                |      |
| 10/14 5:00  | 70.7                    | 70.9                             | 70.0       | 72.9                             | 76.0     | 72.1                     | 66.3                                 | 72.4                                 | 50                                              | 69.7                       | 90.5            | 43.1                | 43.3                |      |
| 10/14 11:00 | 70.5                    | 70.7                             | 70.0       | 72.8                             | 75.8     | 72.1                     | 66.4                                 | 72.4                                 | 50.1                                            | 69.7                       | 88.7            | 43.1                | 43.3                |      |
| 10/14 17:00 | 70.8                    | 71.1                             | 70.1       | 72.9                             | 76.1     | 72.2                     | 66.5                                 | 72.5                                 | 50.4                                            | 69.8                       | 88.6            | 43.1                | 43.2                |      |
| 10/14 23:00 | 70.6                    | 70.9                             | 69.9       | 72.8                             | 76.4     | 72.3                     | 66.5                                 | 72.5                                 | 50.5                                            | 69.8                       | 88.6            | 43.0                | 43.2                |      |
| 10/15 5:00  | 70.5                    | 70.9                             | 70.0       | 72.7                             | 76.4     | 72.4                     | 66.6                                 | 72.4                                 | 50.6                                            | 69.8                       | 88.4            | 43.0                | 43.2                |      |
| 10/15 11:00 | 70.4                    | 71.0                             | 69.9       | 72.6                             | 76.3     | 72.3                     | 66.7                                 | 72.4                                 | 50.8                                            |                            | 88.5            | 43.0                | 43.2                |      |
| 10/15 17:00 | 70.3                    | 70.9                             | 70.0       | 72.7                             | 76.4     | 72.3                     | 66.8                                 | 72.4                                 | 50.8                                            | 69.7                       | 88.7            | 43.0                | 43.2                | ·    |
| 10/15 23:00 | 70.4                    | 71.2                             | 70.1       | 72.8                             | 76.6     | 72.4                     | 66.6                                 | 72.3                                 | 50.7                                            | 69.8                       | 88.7            | 43.0                | 43.1                |      |
| 10/16 5:00  | 70.3                    | 71.1                             | 70.0       | 72.8                             | 76.4     | 72.4                     | 66.6                                 | 72.3                                 | 50.7                                            | 69.7                       | 88.3            | 42.9                | 43.1                | ·    |
| 10/16 11:00 | 70.3                    | 71.0                             | 69.9       | 72.8                             | 76.7     | 72.3                     | 66.7                                 | 72.4                                 | 50.6                                            | 69.7                       | 88.4            | 42.9                | 43.1                | ·    |