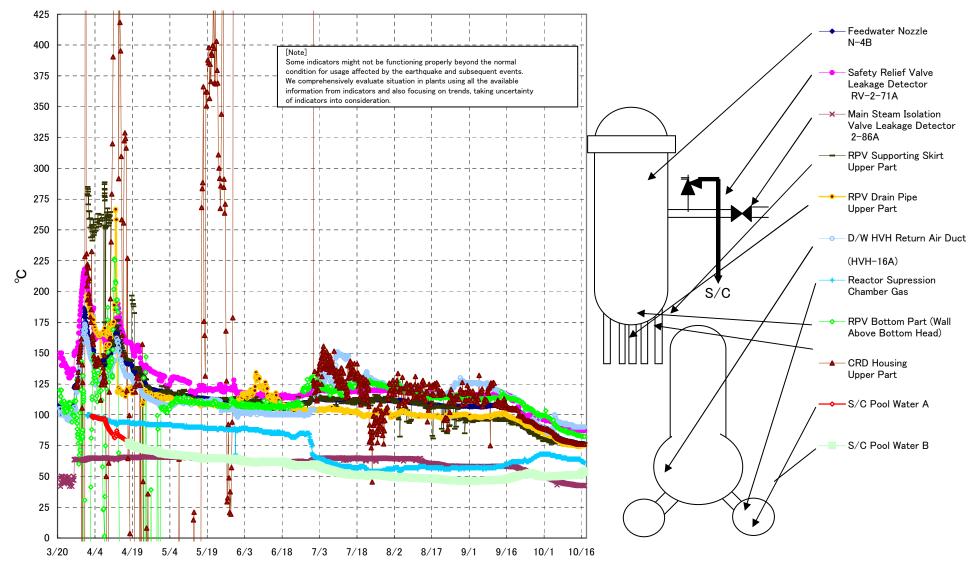

Fukushima Daiichi Nuclear Power Station Unit2 Parameters of Temperature (Typical Points)

## Fukushima Daiichi Nuclear Power Station Unit2 Parameters of Temperature

[Note] Some indicators might not be functioning properly beyond the normal condition for usage affected by the earthquake and subsequent events. We comprehensively evaluate situation in plants using all the available information from indicators and also focusing on trends, taking uncertainty of indicators into consideration.

| Date        | Safety Relief Valve<br>Leakage Detector<br>RV-2-71A | Main Steam<br>Isolation Valve<br>Leakage Detector<br>2-86A | Feedwater Nozzle<br>N-4B | CRD Housing<br>Upper Part | RPV Bottom Part (Wall<br>Above Bottom Head) | RPV Supporting Skirt<br>Upper Part | RPV Drain Pipe<br>Upper Part | D/W HVH Return<br>Air Duct<br>(HVH-16A) | RPV<br>Bellows Air | Reactor<br>Supression<br>Chamber Gas | S/C Pool<br>Water A | S/C Pool<br>Water B | note |
|-------------|-----------------------------------------------------|------------------------------------------------------------|--------------------------|---------------------------|---------------------------------------------|------------------------------------|------------------------------|-----------------------------------------|--------------------|--------------------------------------|---------------------|---------------------|------|
| 10/11 5:00  | 89.0                                                | 43.8                                                       | 78.3                     | 77.9                      | 85.2                                        | 79.2                               | 75.5                         | 92.0                                    | 76.0               | 64.0                                 | 50.9                | 50.9                |      |
| 10/11 11:00 | 88.9                                                | 43.7                                                       | 78.3                     | 77.9                      | 86.0                                        | 79.2                               | 75.7                         | 92.0                                    | 77.0               | 64.0                                 | 50.9                | 50.9                |      |
| 10/11 17:00 | 89.0                                                | 43.7                                                       | 78.3                     | 77.8                      | 85.9                                        | 77.4                               | 75.7                         | 92.0                                    | 76.0               | 64.0                                 | 50.9                | 50.9                |      |
| 10/11 23:00 | 88.9                                                | 43.7                                                       | 78.3                     | 77.8                      | 85.5                                        | 78.9                               | 75.4                         | 92.0                                    | 76.0               | 64.0                                 | 51.0                | 50.9                |      |
| 10/12 5:00  | 88.7                                                | 43.5                                                       | 78.1                     | 77.6                      | 85.1                                        | 78.2                               | 75.2                         | 92.0                                    | 76.0               | 64.0                                 | 51.0                | 51.0                |      |
| 10/12 11:00 | 88.5                                                | 43.3                                                       | 77.9                     | 77.5                      | 84.9                                        | 77.7                               | 75.3                         | 91.0                                    | 76.0               | 64.0                                 | 51.0                | 51.0                |      |
| 10/12 17:00 | 88.5                                                | 43.3                                                       | 77.9                     | 77.4                      | 84.9                                        | 77.5                               | 75.1                         | 90.0                                    | 76.0               | 64.0                                 | 51.0                | 51.0                |      |
| 10/12 23:00 | 88.4                                                | 43.2                                                       | 77.8                     | 77.3                      | 84.8                                        | 78.2                               | 75.3                         | 91.0                                    | 76.0               | 64.0                                 | 51.0                | 51.0                |      |
| 10/13 5:00  | 88.2                                                | 43.0                                                       | 77.5                     | 77.0                      | 84.3                                        | 77.7                               | 75.2                         | 90.0                                    | 76.0               | 64.0                                 | 51.1                | 51.0                |      |
| 10/13 11:00 | 88.0                                                | 43.0                                                       | 77.3                     | 76.9                      | 84.3                                        | 78.5                               | 74.9                         | 90.0                                    | 76.0               | 64.0                                 | 51.0                | 51.0                |      |
| 10/13 17:00 | 87.9                                                | 42.9                                                       | 77.3                     | 76.8                      | 83.8                                        | 77.9                               | 75.0                         | 90.0                                    | 76.0               | 64.0                                 | 51.1                | 51.0                |      |
| 10/13 23:00 | 87.9                                                | 42.9                                                       | 77.1                     | 76.6                      | 83.7                                        | 77.1                               | 74.5                         | 90.0                                    | 76.0               | 64.0                                 | 51.1                | 51.0                |      |
| 10/14 5:00  | 87.6                                                | 42.7                                                       | 76.9                     | 76.4                      | 83.3                                        | 77.6                               | 74.5                         | 90.0                                    | 76.0               | 64.0                                 | 51.1                | 51.0                |      |
| 10/14 11:00 | 87.5                                                | 42.6                                                       | 76.8                     | 76.3                      | 83.4                                        | 76.4                               | 74.2                         | 90.0                                    | 76.0               | 64.0                                 | 51.1                | 51.1                |      |
| 10/14 17:00 | 87.5                                                | 42.6                                                       | 76.7                     | 76.3                      | 83.3                                        | 76.3                               | 74.4                         | 90.0                                    | 76.0               | 64.0                                 | 51.1                | 51.1                |      |
| 10/14 23:00 | 87.5                                                | 42.6                                                       | 76.7                     | 76.3                      | 83.1                                        | 76.5                               | 74.2                         | 90.0                                    | 76.0               | 64.0                                 | 51.1                | 51.1                |      |
| 10/15 5:00  | 87.4                                                | 42.6                                                       | 76.7                     | 76.2                      | 83.4                                        | 76.3                               | 74.3                         | 90.0                                    | 76.0               | 64.0                                 | 51.1                | 51.1                |      |
| 10/15 11:00 | 87.5                                                | 42.6                                                       | 76.6                     | 76.2                      | 83.0                                        | 76.2                               | 74.3                         | 90.0                                    | 76.0               | 64.0                                 | 51.2                | 51.2                |      |
| 10/15 17:00 | 87.4                                                | 42.6                                                       | 76.6                     | 76.2                      | 82.8                                        | 76.8                               | 74.4                         | 90.0                                    | 76.0               | 63.0                                 | 51.8                | 51.7                |      |
| 10/15 23:00 | 87.4                                                | 42.7                                                       | 76.6                     | 76.2                      | 82.9                                        | 77.5                               | 74.6                         | 90.0                                    | 75.0               | 62.0                                 | 52.3                | 52.3                |      |
| 10/16 5:00  | 87.4                                                | 42.6                                                       | 76.5                     | 76.1                      | 82.6                                        | 76.0                               | 74.8                         | 90.0                                    | 75.0               | 62.0                                 | 52.8                | 52.7                |      |
| 10/16 11:00 | 87.3                                                | 42.6                                                       | 76.5                     | 76.1                      | 82.5                                        | 76.6                               | 74.8                         | 90.0                                    | 75.0               | 62.0                                 | 53.2                | 53.2                |      |
| 10/16 17:00 | 87.3                                                | 42.6                                                       | 76.6                     | 76.2                      | 82.7                                        | 77.1                               | 75.1                         | 90.0                                    | 76.0               | 62.0                                 | 53.6                | 53.5                |      |
| 10/16 23:00 | 87.3                                                | 42.6                                                       | 76.5                     | 76.1                      | 82.5                                        | 77.2                               | 75.0                         | 90.0                                    | 76.0               | 61.0                                 | 53.9                | 53.8                |      |
| 10/17 5:00  | 87.2                                                | 42.5                                                       | 76.4                     | 76.2                      | 82.4                                        | 77.1                               | 74.9                         | 90.0                                    | 75.0               | 61.0                                 | 54.2                | 54.1                |      |