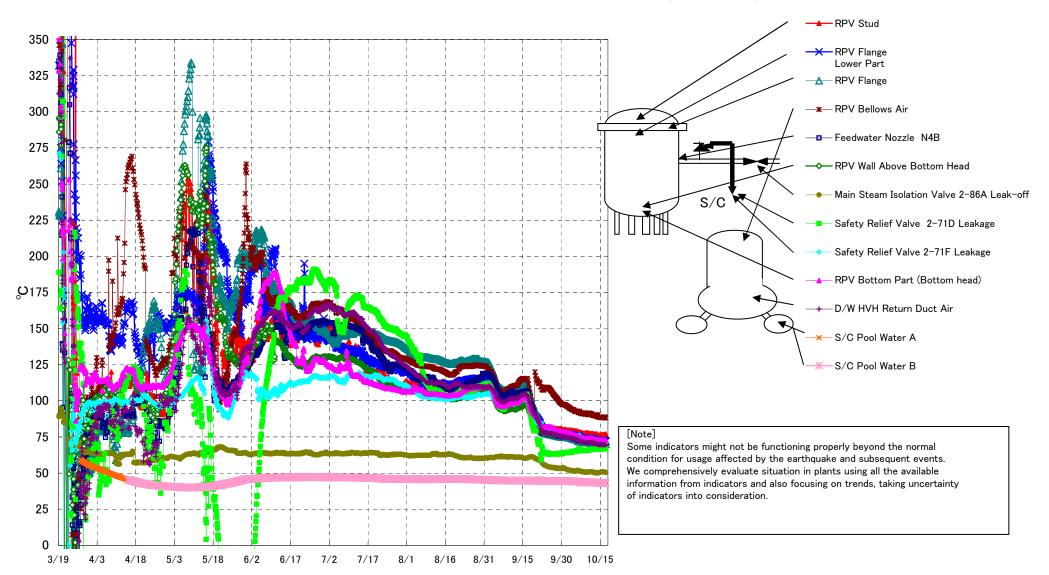

## Fukushima Daiichi Nuclear Power Station Unit3 Parameters of Temperature (Typical Points)

## Note

Some indicators might not be functioning properly beyond the normal condition for usage affected by the earthquake and subsequent events. We comprehensively evaluate situation in plants using all the available information from indicators and also focusing on trends, taking uncertainty of indicators into consideration.

| Date        | Feedwater<br>Nozzle N4B | RPV Wall<br>Above Bottom<br>Head | RPV Flange | RPV Bottom Part<br>(Bottom head) | RPV Stud | RPV Flange<br>Lower Part | Safety Relief Valve<br>2-71D Leakage | Safety Relief Valve<br>2-71F Leakage | Main Steam<br>Isolation Valve<br>2-86A Leak-off | D/W HVH Return<br>Duct Air | RPV Bellows Air | S/C Pool<br>Water A | S/C Pool<br>Water B | note |
|-------------|-------------------------|----------------------------------|------------|----------------------------------|----------|--------------------------|--------------------------------------|--------------------------------------|-------------------------------------------------|----------------------------|-----------------|---------------------|---------------------|------|
| 10/11 5:00  | 71.5                    | 72.1                             | 71.0       | 74.0                             | 77.2     | 73.5                     | 66.1                                 | 73.1                                 | 50.7                                            | 71.1                       | 91.1            | 43.4                | 43.6                |      |
| 10/11 11:00 | 71.4                    | 72.1                             | 70.8       | 73.9                             | 77.2     | 73.5                     | 66.2                                 | 73.1                                 | 50.8                                            | 71.0                       | 90.7            | 43.3                | 43.5                |      |
| 10/11 17:00 | 71.3                    | 72.1                             | 71.0       | 73.9                             | 77.3     | 73.6                     | 66.4                                 | 73.2                                 | 50.9                                            | 71.1                       | 91.0            | 43.3                | 43.5                |      |
| 10/11 23:00 | 71.5                    | 72.0                             | 70.9       | 73.8                             | 77.4     | 73.5                     | 66.4                                 | 73.1                                 | 50.7                                            | 71.2                       | 90.1            | 43.3                | 43.5                |      |
| 10/12 5:00  | 71.2                    | 71.7                             | 70.7       | 73.6                             | 77.1     | 73.2                     | 66.2                                 | 72.9                                 | 50.4                                            | 70.7                       | 89.8            | 43.3                | 43.5                |      |
| 10/12 11:00 | 71.1                    | 71.7                             | 70.6       | 73.6                             | 77.0     | 73.1                     | 66.2                                 | 72.8                                 | 50.4                                            | 70.7                       | 89.8            | 43.3                | 43.4                |      |
| 10/12 17:00 | 71.1                    | 71.6                             | 70.6       | 73.5                             | 77.0     | 73.1                     | 66.4                                 | 72.9                                 | 50.5                                            | 70.7                       | 90.3            | 43.2                | 43.4                |      |
| 10/12 23:00 | 71.1                    | 71.3                             | 70.4       | 73.4                             | 77.0     | 72.9                     | 66.3                                 | 72.7                                 | 50.1                                            | 70.4                       | 89.6            | 43.2                | 43.4                |      |
| 10/13 5:00  | 70.8                    | 71.2                             | 70.3       | 73.2                             | 76.9     | 72.7                     | 66.3                                 | 72.5                                 | 50                                              |                            | 89.6            | 43.2                | 43.4                |      |
| 10/13 11:00 | 70.8                    | 71.1                             | 70.3       | 73.1                             | 77.0     | 72.7                     | 66.5                                 | 72.7                                 | 50.2                                            | 70.2                       | 89.4            | 43.2                | 43.4                |      |
| 10/13 17:00 | 70.9                    | 71.3                             | 70.3       | 73.2                             | 77.1     | 72.7                     | 66.7                                 | 72.7                                 | 50.4                                            | 70.2                       | 89.5            | 43.1                | 43.3                |      |
| 10/13 23:00 | 70.9                    | 71.2                             | 70.3       | 73.1                             | 76.6     | 72.4                     | 66.3                                 | 72.5                                 | 50.2                                            | 70.0                       | 88.9            | 43.1                | 43.3                |      |
| 10/14 5:00  | 70.7                    | 70.9                             | 70.0       | 72.9                             | 76.0     | 72.1                     | 66.3                                 | 72.4                                 | 50                                              |                            | 90.5            | 43.1                | 43.3                |      |
| 10/14 11:00 | 70.5                    | 70.7                             | 70.0       | 72.8                             | 75.8     | 72.1                     | 66.4                                 | 72.4                                 | 50.1                                            | 69.7                       | 88.7            | 43.1                | 43.3                |      |
| 10/14 17:00 | 70.8                    | 71.1                             | 70.1       | 72.9                             | 76.1     | 72.2                     | 66.5                                 | 72.5                                 | 50.4                                            | 69.8                       | 88.6            | 43.1                | 43.2                |      |
| 10/14 23:00 | 70.6                    | 70.9                             | 69.9       | 72.8                             | 76.4     | 72.3                     | 66.5                                 | 72.5                                 | 50.5                                            | 69.8                       | 88.6            | 43.0                | 43.2                |      |
| 10/15 5:00  | 70.5                    | 70.9                             | 70.0       | 72.7                             | 76.4     | 72.4                     | 66.6                                 | 72.4                                 | 50.6                                            | 69.8                       | 88.4            | 43.0                | 43.2                |      |
| 10/15 11:00 | 70.4                    | 71.0                             | 69.9       | 72.6                             | 76.3     | 72.3                     | 66.7                                 | 72.4                                 | 50.8                                            | 69.6                       | 88.5            | 43.0                | 43.2                |      |
| 10/15 17:00 | 70.3                    | 70.9                             | 70.0       | 72.7                             | 76.4     | 72.3                     | 66.8                                 | 72.4                                 | 50.8                                            | 69.7                       | 88.7            | 43.0                | 43.2                |      |
| 10/15 23:00 | 70.4                    | 71.2                             | 70.1       | 72.8                             | 76.6     | 72.4                     | 66.6                                 | 72.3                                 | 50.7                                            | 69.8                       | 88.7            | 43.0                | 43.1                |      |
| 10/16 5:00  | 70.3                    | 71.1                             | 70.0       | 72.8                             | 76.4     | 72.4                     | 66.6                                 | 72.3                                 | 50.7                                            | 69.7                       | 88.3            | 42.9                | 43.1                |      |
| 10/16 11:00 | 70.3                    | 71.0                             | 69.9       | 72.8                             | 76.7     | 72.3                     | 66.7                                 | 72.4                                 | 50.6                                            | 69.7                       | 88.4            | 42.9                | 43.1                |      |
| 10/16 17:00 | 70.2                    | 70.9                             | 70.1       | 72.8                             | 76.8     | 72.4                     | 66.9                                 | 72.4                                 | 50.8                                            | 69.7                       | 88.8            | 42.9                | 43.1                |      |
| 10/16 23:00 | 70.4                    | 70.6                             | 70.1       | 72.7                             | 76.8     | 72.2                     | 66.8                                 | 72.3                                 | 50.5                                            | 69.7                       | 88.5            | 42.9                | 43.1                |      |
| 10/17 5:00  | 70.4                    | 70.6                             | 70.0       | 72.6                             | 76.9     | 72.0                     | 66.7                                 | 72.2                                 | 50.4                                            | 69.6                       | 88.1            | 42.9                | 43.1                |      |