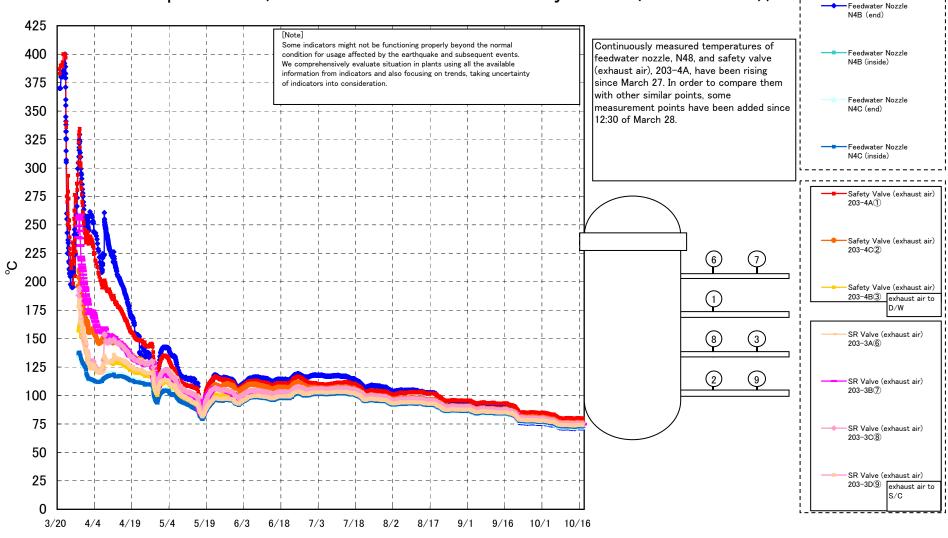

## Fukushima Daiichi Nuclear Power Station Unit 1 Parameters of Temperature (Feedwater Nozzle and Safety Valve (Exhaust Air))

## Fukushima Daiichi Nuclear Power Station Unit1 Parameters of Temperature

[Note]
Some indicators might not be functioning properly beyond the normal condition for usage affected by the earthquake and subsequent events.
We comprehensively evaluate situation in plants using all the available information from indicators and also focusing on trends, taking uncertainty