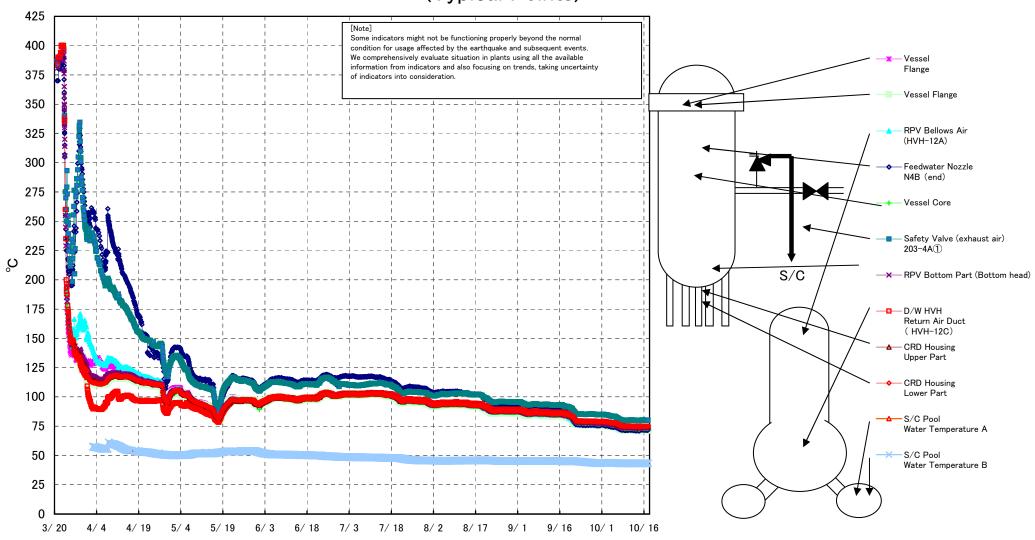

Fukushima Daiichi Nuclear Power Station Unit 1 Parameters of Temperature (Typical Points)

## Fukushima Daiichi Nuclear Power Station Unit1 Parameters of Temperature

[Note]
Some indicators might not be functioning properly beyond the normal condition for usage affected by the earthquake and subsequent events.
We comprehensively evaluate situation in plants using all the available information from indicators and also focusing on trends, taking uncertainty