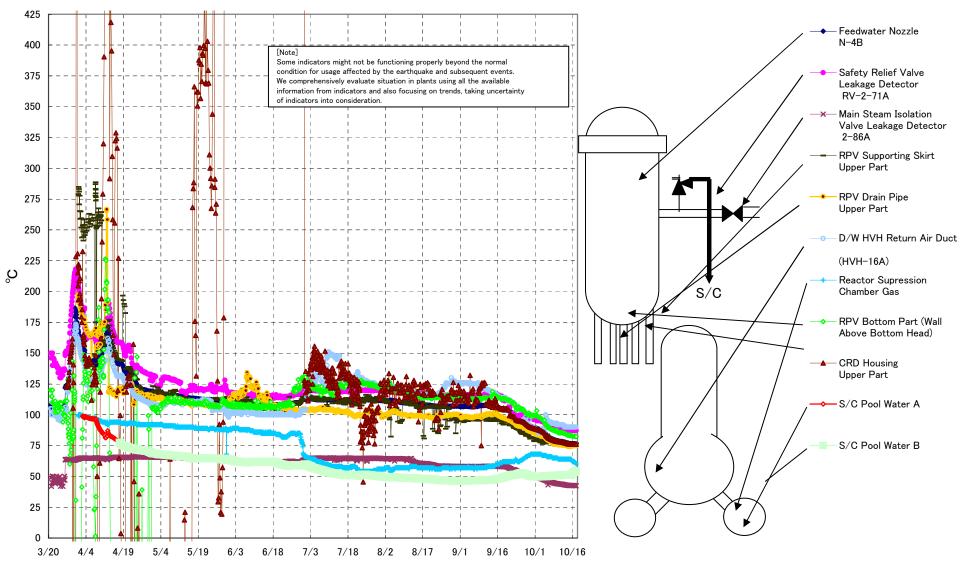

## Fukushima Daiichi Nuclear Power Station Unit2 Parameters of Temperature (Typical Points)

## Fukushima Daiichi Nuclear Power Station Unit2 Parameters of Temperature

[Note]
Some indicators might not be functioning properly beyond the normal condition for usage affected by the earthquake and subsequent events.
We comprehensively evaluate situation in plants using all the available information from indicators and also focusing on trends, taking uncertainty of indicators into consideration.

| Date        | Safety Relief Valve<br>Leakage Detector<br>RV-2-71A | Main Steam<br>Isolation Valve<br>Leakage Detector<br>2-86A | Feedwater Nozzle<br>N-4B | CRD Housing<br>Upper Part | RPV Bottom Part (Wall<br>Above Bottom Head) | RPV Supporting Skirt<br>Upper Part | RPV Drain Pipe<br>Upper Part | D/W HVH Return<br>Air Duct<br>(HVH-16A) | RPV<br>Bellows Air | Reactor<br>Supression<br>Chamber Gas | S/C Pool<br>Water A | S/C Pool<br>Water B | note     |
|-------------|-----------------------------------------------------|------------------------------------------------------------|--------------------------|---------------------------|---------------------------------------------|------------------------------------|------------------------------|-----------------------------------------|--------------------|--------------------------------------|---------------------|---------------------|----------|
| 10/11 5:00  | 89.0                                                | 43.8                                                       | 78.3                     | 77.9                      | 85.2                                        | 79.2                               | 75.5                         | 92.0                                    | 76.0               | 64.0                                 | 50.9                | 50.9                |          |
| 10/11 11:00 | 88.9                                                | 43.7                                                       | 78.3                     | 77.9                      | 86.0                                        | 79.2                               | 75.7                         | 92.0                                    | 77.0               | 64.0                                 | 50.9                | 50.9                |          |
| 10/11 17:00 | 89.0                                                | 43.7                                                       | 78.3                     | 77.8                      | 85.9                                        | 77.4                               | 75.7                         | 92.0                                    | 76.0               | 64.0                                 | 50.9                | 50.9                |          |
| 10/11 23:00 | 88.9                                                | 43.7                                                       | 78.3                     | 77.8                      | 85.5                                        | 78.9                               | 75.4                         | 92.0                                    | 76.0               | 64.0                                 | 51.0                | 50.9                |          |
| 10/12 5:00  | 88.7                                                | 43.5                                                       | 78.1                     | 77.6                      | 85.1                                        | 78.2                               | 75.2                         | 92.0                                    | 76.0               | 64.0                                 | 51.0                | 51.0                |          |
| 10/12 11:00 | 88.5                                                | 43.3                                                       | 77.9                     | 77.5                      | 84.9                                        | 77.7                               | 75.3                         | 91.0                                    | 76.0               | 64.0                                 | 51.0                | 51.0                |          |
| 10/12 17:00 | 88.5                                                | 43.3                                                       | 77.9                     | 77.4                      | 84.9                                        | 77.5                               | 75.1                         | 90.0                                    | 76.0               | 64.0                                 | 51.0                | 51.0                |          |
| 10/12 23:00 | 88.4                                                | 43.2                                                       | 77.8                     | 77.3                      | 84.8                                        | 78.2                               | 75.3                         | 91.0                                    | 76.0               | 64.0                                 | 51.0                | 51.0                |          |
| 10/13 5:00  | 88.2                                                | 43.0                                                       | 77.5                     | 77.0                      | 84.3                                        | 77.7                               | 75.2                         | 90.0                                    | 76.0               | 64.0                                 | 51.1                | 51.0                |          |
| 10/13 11:00 | 88.0                                                | 43.0                                                       | 77.3                     | 76.9                      | 84.3                                        | 78.5                               | 74.9                         | 90.0                                    | 76.0               | 64.0                                 | 51.0                | 51.0                |          |
| 10/13 17:00 | 87.9                                                | 42.9                                                       | 77.3                     | 76.8                      | 83.8                                        | 77.9                               | 75.0                         | 90.0                                    | 76.0               | 64.0                                 | 51.1                | 51.0                |          |
| 10/13 23:00 | 87.9                                                | 42.9                                                       | 77.1                     | 76.6                      | 83.7                                        | 77.1                               | 74.5                         | 90.0                                    | 76.0               | 64.0                                 | 51.1                | 51.0                |          |
| 10/14 5:00  | 87.6                                                | 42.7                                                       | 76.9                     | 76.4                      | 83.3                                        | 77.6                               | 74.5                         | 90.0                                    | 76.0               | 64.0                                 | 51.1                | 51.0                |          |
| 10/14 11:00 | 87.5                                                | 42.6                                                       | 76.8                     | 76.3                      | 83.4                                        | 76.4                               | 74.2                         | 90.0                                    | 76.0               | 64.0                                 | 51.1                | 51.1                |          |
| 10/14 17:00 | 87.5                                                | 42.6                                                       | 76.7                     | 76.3                      | 83.3                                        | 76.3                               | 74.4                         | 90.0                                    | 76.0               | 64.0                                 | 51.1                | 51.1                |          |
| 10/14 23:00 | 87.5                                                | 42.6                                                       | 76.7                     | 76.3                      | 83.1                                        | 76.5                               | 74.2                         | 90.0                                    | 76.0               | 64.0                                 | 51.1                | 51.1                |          |
| 10/15 5:00  | 87.4                                                | 42.6                                                       | 76.7                     | 76.2                      | 83.4                                        | 76.3                               | 74.3                         | 90.0                                    | 76.0               | 64.0                                 | 51.1                | 51.1                |          |
| 10/15 11:00 | 87.5                                                | 42.6                                                       | 76.6                     | 76.2                      | 83.0                                        | 76.2                               | 74.3                         | 90.0                                    | 76.0               | 64.0                                 | 51.2                | 51.2                |          |
| 10/15 17:00 | 87.4                                                | 42.6                                                       | 76.6                     | 76.2                      | 82.8                                        | 76.8                               | 74.4                         | 90.0                                    | 76.0               | 63.0                                 | 51.8                | 51.7                |          |
| 10/15 23:00 | 87.4                                                | 42.7                                                       | 76.6                     | 76.2                      | 82.9                                        | 77.5                               | 74.6                         | 90.0                                    | 75.0               | 62.0                                 | 52.3                | 52.3                |          |
| 10/16 5:00  | 87.4                                                | 42.6                                                       | 76.5                     | 76.1                      | 82.6                                        | 76.0                               | 74.8                         | 90.0                                    | 75.0               | 62.0                                 | 52.8                | 52.7                |          |
| 10/16 11:00 | 87.3                                                | 42.6                                                       | 76.5                     | 76.1                      | 82.5                                        | 76.6                               | 74.8                         | 90.0                                    | 75.0               | 62.0                                 | 53.2                | 53.2                | <u> </u> |
| 10/16 17:00 | 87.3                                                | 42.6                                                       | 76.6                     | 76.2                      | 82.7                                        | 77.1                               | 75.1                         | 90.0                                    | 76.0               | 62.0                                 | 53.6                | 53.5                |          |
| 10/16 23:00 | 87.3                                                | 42.6                                                       | 76.5                     | 76.1                      | 82.5                                        | 77.2                               | 75.0                         | 90.0                                    | 76.0               | 61.0                                 | 53.9                | 53.8                |          |
| 10/17 5:00  | 87.2                                                | 42.5                                                       | 76.4                     | 76.2                      | 82.4                                        | 77.1                               | 74.9                         | 90.0                                    | 75.0               | 61.0                                 | 54.2                | 54.1                | •        |
| 10/17 11:00 | 87.2                                                | 42.4                                                       | 76.4                     | 76.1                      | 82.3                                        | 76.6                               | 74.9                         | 90.0                                    | 76.0               | 60.0                                 | 54.4                | 54.3                | •        |