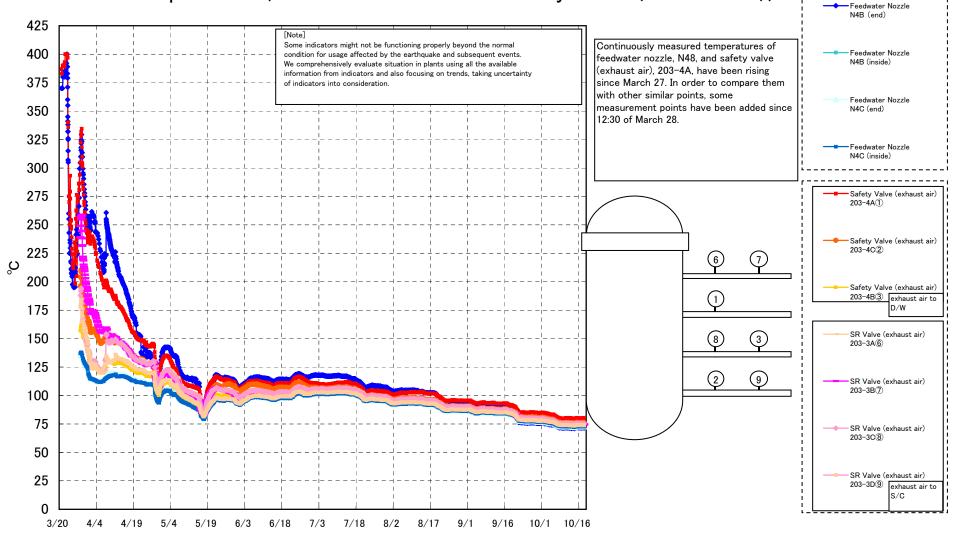

## Fukushima Daiichi Nuclear Power Station Unit 1 Parameters of Temperature (Typical Points)

Fukushima Daiichi Nuclear Power Station Unit 1 Parameters of Temperature (Feedwater Nozzle and Safety Valve (Exhaust Air))

| Date        | Vessel<br>Flange |      | Feedwater<br>Nozzle<br>N4B (end) | Feedwater<br>Nozzle<br>N4B (inside) | Feedwater<br>Nozzle<br>N4C (end) | Feedwater<br>Nozzle<br>N4C (inside) | Vessel<br>Core | Part (Bottom |      | CRD<br>Housing<br>Lower Part | Safety Valve<br>(exhaust air)<br>203-4A① | Safety<br>Valve<br>(exhaust air)<br>203-4C② | Safety<br>Valve<br>(exhaust air)<br>203-4B(3) | SR Valve<br>(exhaust<br>air)<br>203-3A(6) | SR Valve<br>(exhaust<br>air)<br>203-3B(7) | SR Valve<br>(exhaust<br>air)<br>203-3C(8) | SR Valve<br>(exhaust<br>air)<br>203-3D(9) | D/W HVH<br>Return Air Duct<br>( HVH-12C) | RPV<br>Bellows Air<br>(HVH-12A) | S/C Pool<br>Water<br>Temperatu<br>re A | S/C Pool<br>Water<br>Temperatu<br>re B | note |
|-------------|------------------|------|----------------------------------|-------------------------------------|----------------------------------|-------------------------------------|----------------|--------------|------|------------------------------|------------------------------------------|---------------------------------------------|-----------------------------------------------|-------------------------------------------|-------------------------------------------|-------------------------------------------|-------------------------------------------|------------------------------------------|---------------------------------|----------------------------------------|----------------------------------------|------|
| 10/12 5:00  | 71.9             | 71.9 | 71.3                             | 73.2                                | 72.4                             | 72.6                                | 73.0           | 73.4         | 74.7 | 74.8                         | 80.1                                     | 75.9                                        | 74.5                                          | 74.7                                      | 74.4                                      | 75.3                                      | 73.7                                      | 74.7                                     | 72.3                            | 43.6                                   | 43.4                                   |      |
| 10/12 11:00 | 72.0             | 71.9 | 71.4                             | 73.2                                | 72.4                             | 72.6                                | 73.0           | 73.4         | 74.7 | 74.8                         | 80,1                                     | 76.0                                        | 74.5                                          | 74.7                                      | 74.4                                      | 75.3                                      | 73.7                                      | 74.7                                     | 72.3                            | 43.6                                   | 43.4                                   |      |
| 10/12 17:00 | 72.2             | 72.1 | 71.6                             | 73.4                                | 72.6                             | 72.9                                | 73.2           | 73.7         | 74.8 | 74.9                         | 80.3                                     | 76.1                                        | 74.7                                          | 74.9                                      | 74.7                                      | 75.5                                      | 73.9                                      | 74.8                                     | 72.6                            | 43.6                                   | 43.4                                   |      |
| 10/12 23:00 | 71.8             | 71.8 | 71.2                             | 73.1                                | 72.3                             | 72.5                                | 72.9           | 73.4         | 74.6 | 74.7                         | 80.1                                     | 75.8                                        | 74.4                                          | 74.6                                      | 74.3                                      | 75.2                                      | 73.6                                      | 74.6                                     | 72.2                            | 43.6                                   | 43.5                                   |      |
| 10/13 5:00  | 71.7             | 71.7 | 71.1                             | 73.0                                | 72.2                             | 72.4                                | 72.8           | 73.2         | 74.5 | 74.6                         | 79.9                                     | 75.8                                        | 74.4                                          | 74.5                                      | 74.2                                      | 75.1                                      | 73.5                                      | 74.5                                     | 72.1                            | 43.7                                   | 43.4                                   |      |
| 10/13 11:00 | 72.0             | 71.9 | 71.4                             | 73.2                                | 72.4                             | 72.7                                | 73.0           | 73.4         | 74.6 | 74.7                         | 80.1                                     | 75.9                                        | 74.5                                          | 74.7                                      | 74.5                                      | 75.3                                      | 73.7                                      | 74.6                                     | 72.4                            | 43.6                                   | 43.4                                   |      |
| 10/13 17:00 | 72.1             | 72.0 | 71.5                             | 73.3                                | 72.5                             | 72.7                                | 73.1           | 73.5         | 74.7 | 74.8                         | 80.1                                     | 76.0                                        | 74.6                                          | 74.9                                      | 74.6                                      | 75.4                                      | 73.8                                      | 74.7                                     | 72.5                            | 43.6                                   | 43.5                                   |      |
| 10/13 23:00 | 71.7             | 71.7 | 71.2                             | 73.0                                | 72.2                             | 72.4                                | 72.8           | 73.3         | 74.5 | 74.6                         | 79.9                                     | 75.8                                        | 74.3                                          | 74.5                                      | 74.2                                      | 75.0                                      | 73.5                                      | 74.5                                     | 72.2                            | 43.6                                   | 43.4                                   |      |
| 10/14 5:00  | 71.5             | 71.4 | 70.9                             | 72.8                                | 71.9                             | 72.2                                | 72.6           | 73.1         | 74.3 | 74.4                         | 79.7                                     | 75.5                                        | 74.1                                          | 74.2                                      | 74.0                                      | 74.8                                      | 73.3                                      | 74.3                                     | 72.0                            | 43.6                                   | 43.4                                   |      |
| 10/14 11:00 | 71.8             | 71.7 | 71.2                             | 73.0                                | 72.2                             | 72.4                                | 72.8           | 73.2         | 74.4 | 74.5                         | 79.8                                     | 75.7                                        | 74.3                                          | 74.5                                      | 74.2                                      | 75.0                                      | 73.5                                      | 74.4                                     | 72.1                            | 43.6                                   | 43.4                                   |      |
| 10/14 17:00 | 72.3             | 72.2 | 71.7                             | 73.4                                | 72.6                             | 72.8                                | 73.2           | 73.6         | 74.7 | 74.8                         | 80.1                                     | 76.1                                        | 74.7                                          | 75.0                                      | 74.7                                      | 75.5                                      | 73.9                                      | 74.7                                     | 72.6                            | 43.5                                   | 43.4                                   |      |
| 10/14 23:00 | 72.3             | 72.2 | 71.7                             | 73.4                                | 72.6                             | 72.8                                |                | 73.6         | 74.7 | 74.8                         | 80.1                                     | 76.1                                        | 74.7                                          | 75.0                                      | 74.6                                      | 75.5                                      | 73.9                                      | 74.7                                     | 72.6                            | 43.5                                   | 43.4                                   |      |
| 10/15 5:00  | 72.5             | 72.4 | 71.9                             | 73.5                                | 72.8                             | 73.0                                | 73.3           | 73.8         | 74.9 | 75.0                         | 80.3                                     | 76.2                                        | 74.9                                          | 75.1                                      | 74.9                                      | 75.7                                      | 74.1                                      | 74.8                                     | 72.8                            | 43.5                                   | 43.4                                   |      |
| 10/15 11:00 | 72.6             | 72.5 | 72.0                             | 73.6                                | 72.9                             | 73.1                                | 73.4           | 73.9         | 74.9 | 75.0                         | 80.4                                     | 76.3                                        | 74.9                                          | 75.3                                      | 75.0                                      | 75.8                                      | 74.2                                      | 74.9                                     | 73.0                            | 43.5                                   | 43.3                                   |      |
| 10/15 17:00 | 72.4             | 72.3 | 71.8                             | 73.4                                | 72.7                             | 73.0                                | 73.3           | 73.7         | 74.8 | 75.0                         | 80.2                                     | 76.2                                        | 74.8                                          | 75.1                                      | 74.8                                      | 75.6                                      | 74.0                                      | 74.8                                     | 72.8                            | 43.5                                   | 43.3                                   |      |
| 10/15 23:00 | 72.2             | 72.1 | 71.7                             | 73.3                                | 72.6                             | 72.8                                |                | 73.6         | 74.7 | 74.8                         | 80.1                                     | 76.0                                        | 74.6                                          | 74.9                                      | 74.6                                      | 75.4                                      | 73.9                                      | 74.8                                     | 72.6                            | 43.5                                   | 43.3                                   |      |
| 10/16 5:00  | 72.1             | 72.0 | 71.6                             | 73.2                                | 72.5                             | 72.7                                | 73.0           |              | 74.6 | 74.7                         | 80.1                                     | 75.9                                        | 74.6                                          | 74.8                                      | 74.5                                      | 75.4                                      | 73.8                                      | 74.7                                     | 72.5                            | 43.5                                   | 43.3                                   |      |
| 10/16 11:00 | 72.2             | 72.1 | 71.6                             | 73.3                                | 72.6                             | 72.8                                |                | 73.5         | 74.7 | 74.8                         | 80.1                                     | 76.0                                        | 74.6                                          | 74.9                                      | 74.6                                      | 75.4                                      | 73.8                                      | 74.7                                     | 72.6                            |                                        | 43.3                                   |      |
| 10/16 17:00 | 72.4             | 72.4 | 71.9                             | 73.4                                | 72.8                             | 73.0                                | 73.3           | 73.8         | 74.8 | 75.0                         | 80.2                                     | 76.2                                        | 74.8                                          | 75.1                                      | 74.8                                      | 75.6                                      | 74.1                                      | 74.9                                     | 72.8                            | 43.4                                   | 43.3                                   |      |
| 10/16 23:00 | 72.1             | 72.1 | 71.6                             | 73.2                                | 72.5                             | 72.8                                | 73.1           | 73.5         | 74.7 | 74.8                         | 80.1                                     | 76.0                                        | 74.6                                          | 74.8                                      |                                           | 75.4                                      | 73.8                                      | 74.7                                     | 72.6                            | 43.4                                   | 43.2                                   |      |
| 10/17 5:00  | 72.1             | 71.9 | 71.5                             | 73.2                                | 72.4                             | 72.7                                |                | 73.4         | 74.6 | 74.7                         | 80.0                                     | 75.9                                        | 74.5                                          | 74.7                                      | 74.5                                      | 75.3                                      | 73.7                                      | 74.6                                     | 72.4                            | 43.4                                   | 43.3                                   |      |
| 10/17 11:00 | 72.3             | 72.3 | 71.7                             | 73.4                                | 72.7                             | 73.0                                |                | 73.7         | 74.8 | 74.9                         | 80.1                                     | 76.2                                        | 74.7                                          | 75.0                                      | 74.8                                      | 75.5                                      | 74.0                                      | 74.8                                     | 72.7                            | 43.4                                   | 43.2                                   |      |
| 10/17 17:00 | 72.4             | 72.4 | 71.9                             | 73.5                                | 72.8                             | 73.0                                |                | 73.7         | 74.8 |                              |                                          | 76.2                                        | 74.8                                          | 75.1                                      | 74.9                                      | 75.6                                      | 74.1                                      | 74.9                                     | 72.8                            | 43.4                                   | 43.1                                   |      |
| 10/17 23:00 | 72.2             | 72.1 | 71.6                             | 73.3                                | 72.6                             | 72.8                                |                | 73.6         | 74.7 | 74.8                         | 80.1                                     | 76.1                                        | 74.6                                          | 74.9                                      | 74.6                                      | 75.4                                      | 73.9                                      | 74.7                                     | 72.7                            | 43.4                                   | 43.2                                   |      |
| 10/18 5:00  | 72.0             | 71.9 | 71.5                             | 73.2                                | 72.4                             | 72.7                                | 73.0           | 73.4         | 74.6 | 74.7                         | 79.9                                     | 75.9                                        | 74.5                                          | 74.7                                      | 74.4                                      | 75.2                                      | 73.7                                      | 74.6                                     | 72.4                            | 43.4                                   | 43.2                                   |      |