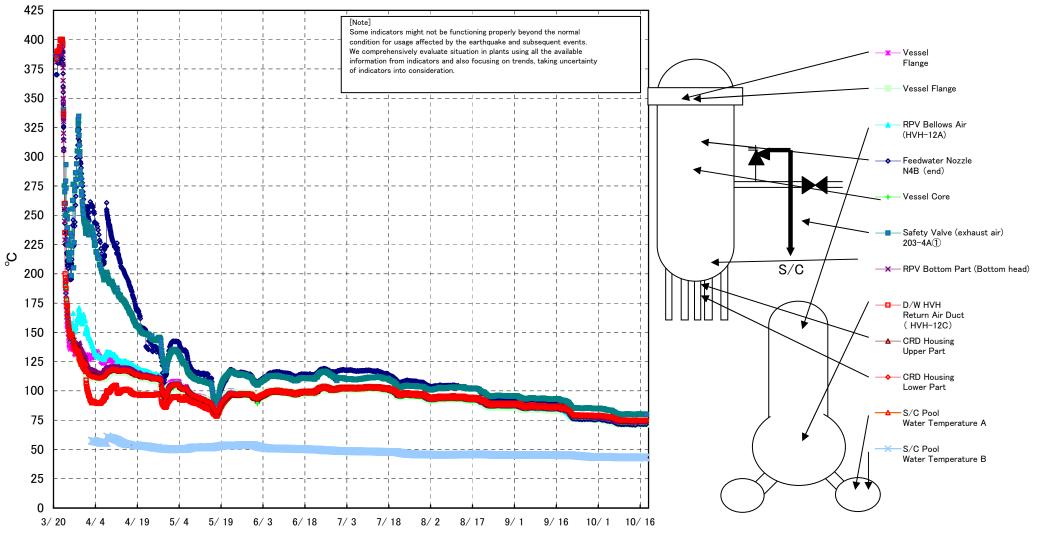

## Fukushima Daiichi Nuclear Power Station Unit1 Parameters of Temperature

[Note] Some indicators might not be functioning properly beyond the normal condition for usage affected by the earthquake and subsequent events. We comprehensively evaluate situation in plants using all the available information from indicators and also focusing on trends, taking uncertainty

| Date        | Vessel<br>Flange |      | Feedwater<br>Nozzle<br>N4B (end) | Feedwater<br>Nozzle<br>N4B (inside) | Feedwater<br>Nozzle<br>N4C (end) | Feedwater<br>Nozzle<br>N4C (inside) | Vessel<br>Core | Part (Bottom |      | CRD<br>Housing<br>Lower Part | Safety Valve<br>(exhaust air)<br>203-4A① | Safety<br>Valve<br>(exhaust air)<br>203-4C② | Safety<br>Valve<br>(exhaust air)<br>203-4B(3) | SR Valve<br>(exhaust<br>air)<br>203-3A(6) | SR Valve<br>(exhaust<br>air)<br>203-3B(7) | SR Valve<br>(exhaust<br>air)<br>203-3C(8) | SR Valve<br>(exhaust<br>air)<br>203-3D(9) | D/W HVH<br>Return Air Duct<br>( HVH-12C) | RPV<br>Bellows Air<br>(HVH-12A) | S/C Pool<br>Water<br>Temperatu<br>re A | S/C Pool<br>Water<br>Temperatu<br>re B | note |
|-------------|------------------|------|----------------------------------|-------------------------------------|----------------------------------|-------------------------------------|----------------|--------------|------|------------------------------|------------------------------------------|---------------------------------------------|-----------------------------------------------|-------------------------------------------|-------------------------------------------|-------------------------------------------|-------------------------------------------|------------------------------------------|---------------------------------|----------------------------------------|----------------------------------------|------|
| 10/12 5:00  | 71.9             | 71.9 | 71.3                             | 73.2                                | 72.4                             | 72.6                                | 73.0           | 73.4         | 74.7 | 74.8                         | 80.1                                     | 75.9                                        | 74.5                                          | 74.7                                      | 74.4                                      | 75.3                                      | 73.7                                      | 74.7                                     | 72.3                            | 43.6                                   | 43.4                                   |      |
| 10/12 11:00 | 72.0             | 71.9 | 71.4                             | 73.2                                | 72.4                             | 72.6                                | 73.0           | 73.4         | 74.7 | 74.8                         | 80,1                                     | 76.0                                        | 74.5                                          | 74.7                                      | 74.4                                      | 75.3                                      | 73.7                                      | 74.7                                     | 72.3                            | 43.6                                   | 43.4                                   |      |
| 10/12 17:00 | 72.2             | 72.1 | 71.6                             | 73.4                                | 72.6                             | 72.9                                | 73.2           | 73.7         | 74.8 | 74.9                         | 80.3                                     | 76.1                                        | 74.7                                          | 74.9                                      | 74.7                                      | 75.5                                      | 73.9                                      | 74.8                                     | 72.6                            | 43.6                                   | 43.4                                   |      |
| 10/12 23:00 | 71.8             | 71.8 | 71.2                             | 73.1                                | 72.3                             | 72.5                                | 72.9           | 73.4         | 74.6 | 74.7                         | 80.1                                     | 75.8                                        | 74.4                                          | 74.6                                      | 74.3                                      | 75.2                                      | 73.6                                      | 74.6                                     | 72.2                            | 43.6                                   | 43.5                                   |      |
| 10/13 5:00  | 71.7             | 71.7 | 71.1                             | 73.0                                | 72.2                             | 72.4                                | 72.8           | 73.2         | 74.5 | 74.6                         | 79.9                                     | 75.8                                        | 74.4                                          | 74.5                                      | 74.2                                      | 75.1                                      | 73.5                                      | 74.5                                     | 72.1                            | 43.7                                   | 43.4                                   |      |
| 10/13 11:00 | 72.0             | 71.9 | 71.4                             | 73.2                                | 72.4                             | 72.7                                | 73.0           | 73.4         | 74.6 | 74.7                         | 80.1                                     | 75.9                                        | 74.5                                          | 74.7                                      | 74.5                                      | 75.3                                      | 73.7                                      | 74.6                                     | 72.4                            | 43.6                                   | 43.4                                   |      |
| 10/13 17:00 | 72.1             | 72.0 | 71.5                             | 73.3                                | 72.5                             | 72.7                                | 73.1           | 73.5         | 74.7 | 74.8                         | 80.1                                     | 76.0                                        | 74.6                                          | 74.9                                      | 74.6                                      | 75.4                                      | 73.8                                      | 74.7                                     | 72.5                            | 43.6                                   | 43.5                                   |      |
| 10/13 23:00 | 71.7             | 71.7 | 71.2                             | 73.0                                | 72.2                             | 72.4                                | 72.8           | 73.3         | 74.5 | 74.6                         | 79.9                                     | 75.8                                        | 74.3                                          | 74.5                                      | 74.2                                      | 75.0                                      | 73.5                                      | 74.5                                     | 72.2                            | 43.6                                   | 43.4                                   |      |
| 10/14 5:00  | 71.5             | 71.4 | 70.9                             | 72.8                                | 71.9                             | 72.2                                | 72.6           | 73.1         | 74.3 | 74.4                         | 79.7                                     | 75.5                                        | 74.1                                          | 74.2                                      | 74.0                                      | 74.8                                      | 73.3                                      | 74.3                                     | 72.0                            | 43.6                                   | 43.4                                   |      |
| 10/14 11:00 | 71.8             | 71.7 | 71.2                             | 73.0                                | 72.2                             | 72.4                                | 72.8           | 73.2         | 74.4 | 74.5                         | 79.8                                     | 75.7                                        | 74.3                                          | 74.5                                      | 74.2                                      | 75.0                                      | 73.5                                      | 74.4                                     | 72.1                            | 43.6                                   | 43.4                                   |      |
| 10/14 17:00 | 72.3             | 72.2 | 71.7                             | 73.4                                | 72.6                             | 72.8                                | 73.2           | 73.6         | 74.7 | 74.8                         | 80.1                                     | 76.1                                        | 74.7                                          | 75.0                                      | 74.7                                      | 75.5                                      | 73.9                                      | 74.7                                     | 72.6                            | 43.5                                   | 43.4                                   |      |
| 10/14 23:00 | 72.3             | 72.2 | 71.7                             | 73.4                                | 72.6                             | 72.8                                |                | 73.6         | 74.7 | 74.8                         | 80.1                                     | 76.1                                        | 74.7                                          | 75.0                                      | 74.6                                      | 75.5                                      | 73.9                                      | 74.7                                     | 72.6                            | 43.5                                   | 43.4                                   |      |
| 10/15 5:00  | 72.5             | 72.4 | 71.9                             | 73.5                                | 72.8                             | 73.0                                | 73.3           | 73.8         | 74.9 | 75.0                         | 80.3                                     | 76.2                                        | 74.9                                          | 75.1                                      | 74.9                                      | 75.7                                      | 74.1                                      | 74.8                                     | 72.8                            | 43.5                                   | 43.4                                   |      |
| 10/15 11:00 | 72.6             | 72.5 | 72.0                             | 73.6                                | 72.9                             | 73.1                                | 73.4           | 73.9         | 74.9 | 75.0                         | 80.4                                     | 76.3                                        | 74.9                                          | 75.3                                      | 75.0                                      | 75.8                                      | 74.2                                      | 74.9                                     | 73.0                            | 43.5                                   | 43.3                                   |      |
| 10/15 17:00 | 72.4             | 72.3 | 71.8                             | 73.4                                | 72.7                             | 73.0                                | 73.3           | 73.7         | 74.8 | 75.0                         | 80.2                                     | 76.2                                        | 74.8                                          | 75.1                                      | 74.8                                      | 75.6                                      | 74.0                                      | 74.8                                     | 72.8                            | 43.5                                   | 43.3                                   |      |
| 10/15 23:00 | 72.2             | 72.1 | 71.7                             | 73.3                                | 72.6                             | 72.8                                |                | 73.6         | 74.7 | 74.8                         | 80.1                                     | 76.0                                        | 74.6                                          | 74.9                                      | 74.6                                      | 75.4                                      | 73.9                                      | 74.8                                     | 72.6                            | 43.5                                   | 43.3                                   |      |
| 10/16 5:00  | 72.1             | 72.0 | 71.6                             | 73.2                                | 72.5                             | 72.7                                | 73.0           |              | 74.6 | 74.7                         | 80.1                                     | 75.9                                        | 74.6                                          | 74.8                                      | 74.5                                      | 75.4                                      | 73.8                                      | 74.7                                     | 72.5                            | 43.5                                   | 43.3                                   |      |
| 10/16 11:00 | 72.2             | 72.1 | 71.6                             | 73.3                                | 72.6                             | 72.8                                |                | 73.5         | 74.7 | 74.8                         | 80.1                                     | 76.0                                        | 74.6                                          | 74.9                                      | 74.6                                      | 75.4                                      | 73.8                                      | 74.7                                     | 72.6                            |                                        | 43.3                                   |      |
| 10/16 17:00 | 72.4             | 72.4 | 71.9                             | 73.4                                | 72.8                             | 73.0                                | 73.3           | 73.8         | 74.8 | 75.0                         | 80.2                                     | 76.2                                        | 74.8                                          | 75.1                                      | 74.8                                      | 75.6                                      | 74.1                                      | 74.9                                     | 72.8                            | 43.4                                   | 43.3                                   |      |
| 10/16 23:00 | 72.1             | 72.1 | 71.6                             | 73.2                                | 72.5                             | 72.8                                | 73.1           | 73.5         | 74.7 | 74.8                         | 80.1                                     | 76.0                                        | 74.6                                          | 74.8                                      |                                           | 75.4                                      | 73.8                                      | 74.7                                     | 72.6                            | 43.4                                   | 43.2                                   |      |
| 10/17 5:00  | 72.1             | 71.9 | 71.5                             | 73.2                                | 72.4                             | 72.7                                |                | 73.4         | 74.6 | 74.7                         | 80.0                                     | 75.9                                        | 74.5                                          | 74.7                                      | 74.5                                      | 75.3                                      | 73.7                                      | 74.6                                     | 72.4                            | 43.4                                   | 43.3                                   |      |
| 10/17 11:00 | 72.3             | 72.3 | 71.7                             | 73.4                                | 72.7                             | 73.0                                |                | 73.7         | 74.8 | 74.9                         | 80.1                                     | 76.2                                        | 74.7                                          | 75.0                                      | 74.8                                      | 75.5                                      | 74.0                                      | 74.8                                     | 72.7                            | 43.4                                   | 43.2                                   |      |
| 10/17 17:00 | 72.4             | 72.4 | 71.9                             | 73.5                                | 72.8                             | 73.0                                |                | 73.7         | 74.8 |                              |                                          | 76.2                                        | 74.8                                          | 75.1                                      | 74.9                                      | 75.6                                      | 74.1                                      | 74.9                                     | 72.8                            | 43.4                                   | 43.1                                   |      |
| 10/17 23:00 | 72.2             | 72.1 | 71.6                             | 73.3                                | 72.6                             | 72.8                                |                | 73.6         | 74.7 | 74.8                         | 80.1                                     | 76.1                                        | 74.6                                          | 74.9                                      | 74.6                                      | 75.4                                      | 73.9                                      | 74.7                                     | 72.7                            | 43.4                                   | 43.2                                   |      |
| 10/18 5:00  | 72.0             | 71.9 | 71.5                             | 73.2                                | 72.4                             | 72.7                                | 73.0           | 73.4         | 74.6 | 74.7                         | 79.9                                     | 75.9                                        | 74.5                                          | 74.7                                      | 74.4                                      | 75.2                                      | 73.7                                      | 74.6                                     | 72.4                            | 43.4                                   | 43.2                                   |      |