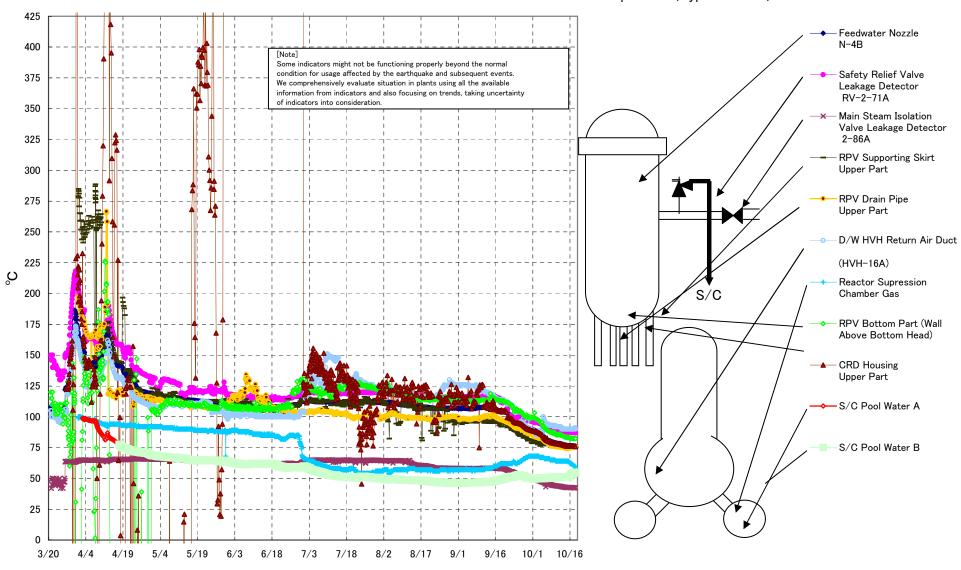

## Fukushima Daiichi Nuclear Power Station Unit2 Parameters of Temperature (Typical Points)

## Fukushima Daiichi Nuclear Power Station Unit2 Parameters of Temperature

[Note]
Some indicators might not be functioning properly beyond the normal condition for usage affected by the earthquake and subsequent events.
We comprehensively evaluate situation in plants using all the available information from indicators and also focusing on trends, taking uncertainty of indicators into consideration.

| Date        | Safety Relief Valve<br>Leakage Detector<br>RV-2-71A | Main Steam<br>Isolation Valve<br>Leakage Detector<br>2-86A | Feedwater Nozzle<br>N-4B | CRD Housing<br>Upper Part | RPV Bottom Part (Wall<br>Above Bottom Head) | RPV Supporting Skirt<br>Upper Part | RPV Drain Pipe<br>Upper Part | D/W HVH Return<br>Air Duct<br>(HVH-16A) | RPV<br>Bellows Air | Reactor<br>Supression<br>Chamber Gas | S/C Pool<br>Water A | S/C Pool<br>Water B | note |
|-------------|-----------------------------------------------------|------------------------------------------------------------|--------------------------|---------------------------|---------------------------------------------|------------------------------------|------------------------------|-----------------------------------------|--------------------|--------------------------------------|---------------------|---------------------|------|
| 10/12 5:00  | 88.7                                                | 43.5                                                       | 78.1                     | 77.6                      | 85.1                                        | 78.2                               | 75.2                         | 92.0                                    | 76.0               | 64.0                                 | 51.0                | 51.0                |      |
| 10/12 11:00 | 88.5                                                | 43.3                                                       | 77.9                     | 77.5                      | 84.9                                        | 77.7                               | 75.3                         | 91.0                                    | 76.0               | 64.0                                 | 51.0                | 51.0                |      |
| 10/12 17:00 | 88.5                                                | 43.3                                                       | 77.9                     | 77.4                      | 84.9                                        | 77.5                               | 75.1                         | 90.0                                    | 76.0               | 64.0                                 | 51.0                | 51.0                |      |
| 10/12 23:00 | 88.4                                                | 43.2                                                       | 77.8                     | 77.3                      | 84.8                                        | 78.2                               | 75.3                         | 91.0                                    | 76.0               | 64.0                                 | 51.0                | 51.0                |      |
| 10/13 5:00  | 88.2                                                | 43.0                                                       | 77.5                     | 77.0                      | 84.3                                        | 77.7                               | 75.2                         | 90.0                                    | 76.0               | 64.0                                 | 51.1                | 51.0                |      |
| 10/13 11:00 | 88.0                                                | 43.0                                                       | 77.3                     | 76.9                      | 84.3                                        | 78.5                               | 74.9                         | 90.0                                    | 76.0               | 64.0                                 | 51.0                | 51.0                |      |
| 10/13 17:00 | 87.9                                                | 42.9                                                       | 77.3                     | 76.8                      | 83.8                                        | 77.9                               | 75.0                         | 90.0                                    | 76.0               | 64.0                                 | 51.1                | 51.0                |      |
| 10/13 23:00 | 87.9                                                | 42.9                                                       | 77.1                     | 76.6                      | 83.7                                        | 77.1                               | 74.5                         | 90.0                                    | 76.0               | 64.0                                 | 51.1                | 51.0                |      |
| 10/14 5:00  | 87.6                                                | 42.7                                                       | 76.9                     | 76.4                      | 83.3                                        | 77.6                               | 74.5                         | 90.0                                    | 76.0               | 64.0                                 | 51.1                | 51.0                |      |
| 10/14 11:00 | 87.5                                                | 42.6                                                       | 76.8                     | 76.3                      | 83.4                                        | 76.4                               | 74.2                         | 90.0                                    | 76.0               | 64.0                                 | 51.1                | 51.1                |      |
| 10/14 17:00 | 87.5                                                | 42.6                                                       | 76.7                     | 76.3                      | 83.3                                        | 76.3                               | 74.4                         | 90.0                                    | 76.0               | 64.0                                 | 51.1                | 51.1                |      |
| 10/14 23:00 | 87.5                                                | 42.6                                                       | 76.7                     | 76.3                      | 83.1                                        | 76.5                               | 74.2                         | 90.0                                    | 76.0               | 64.0                                 | 51.1                | 51.1                |      |
| 10/15 5:00  | 87.4                                                | 42.6                                                       | 76.7                     | 76.2                      | 83.4                                        | 76.3                               | 74.3                         | 90.0                                    | 76.0               | 64.0                                 | 51.1                | 51.1                |      |
| 10/15 11:00 | 87.5                                                | 42.6                                                       | 76.6                     | 76.2                      | 83.0                                        | 76.2                               | 74.3                         | 90.0                                    | 76.0               | 64.0                                 | 51.2                | 51.2                |      |
| 10/15 17:00 | 87.4                                                | 42.6                                                       | 76.6                     | 76.2                      | 82.8                                        | 76.8                               | 74.4                         | 90.0                                    | 76.0               | 63.0                                 | 51.8                | 51.7                |      |
| 10/15 23:00 | 87.4                                                | 42.7                                                       | 76.6                     | 76.2                      | 82.9                                        | 77.5                               | 74.6                         | 90.0                                    | 75.0               | 62.0                                 | 52.3                | 52.3                |      |
| 10/16 5:00  | 87.4                                                | 42.6                                                       | 76.5                     | 76.1                      | 82.6                                        | 76.0                               | 74.8                         | 90.0                                    | 75.0               | 62.0                                 | 52.8                | 52.7                |      |
| 10/16 11:00 | 87.3                                                | 42.6                                                       | 76.5                     | 76.1                      | 82.5                                        | 76.6                               | 74.8                         | 90.0                                    | 75.0               | 62.0                                 | 53.2                | 53.2                |      |
| 10/16 17:00 | 87.3                                                | 42.6                                                       | 76.6                     | 76.2                      | 82.7                                        | 77.1                               | 75.1                         | 90.0                                    | 76.0               | 62.0                                 | 53.6                | 53.5                |      |
| 10/16 23:00 | 87.3                                                | 42.6                                                       | 76.5                     | 76.1                      | 82.5                                        | 77.2                               | 75.0                         |                                         | 76.0               | 61.0                                 | 53.9                | 53.8                |      |
| 10/17 5:00  | 87.2                                                | 42.5                                                       | 76.4                     | 76.2                      | 82.4                                        | 77.1                               | 74.9                         | 90.0                                    | 75.0               | 61.0                                 | 54.2                | 54.1                |      |
| 10/17 11:00 | 87.2                                                | 42.4                                                       | 76.4                     | 76.1                      | 82.3                                        | 76.6                               | 74.9                         | 90.0                                    | 76.0               | 60.0                                 | 54.4                | 54.3                |      |
| 10/17 17:00 | 87.2                                                | 42.4                                                       | 76.4                     | 76.1                      | 82.3                                        | 76.8                               | 75.2                         | 90.0                                    | 75.0               | 60.0                                 | 54.6                | 54.5                |      |
| 10/17 23:00 | 87.1                                                | 42.4                                                       | 76.3                     | 76.1                      | 82.3                                        | 77.0                               | 75.5                         | 91.0                                    | 75.0               | 60.0                                 | 54.7                | 54.7                |      |
| 10/18 5:00  | 86.9                                                | 42.3                                                       | 76.2                     | 75.9                      | 82.3                                        | 75.4                               | 75.6                         | 90.0                                    | 75.0               | 59.0                                 | 54.9                | 54.8                |      |