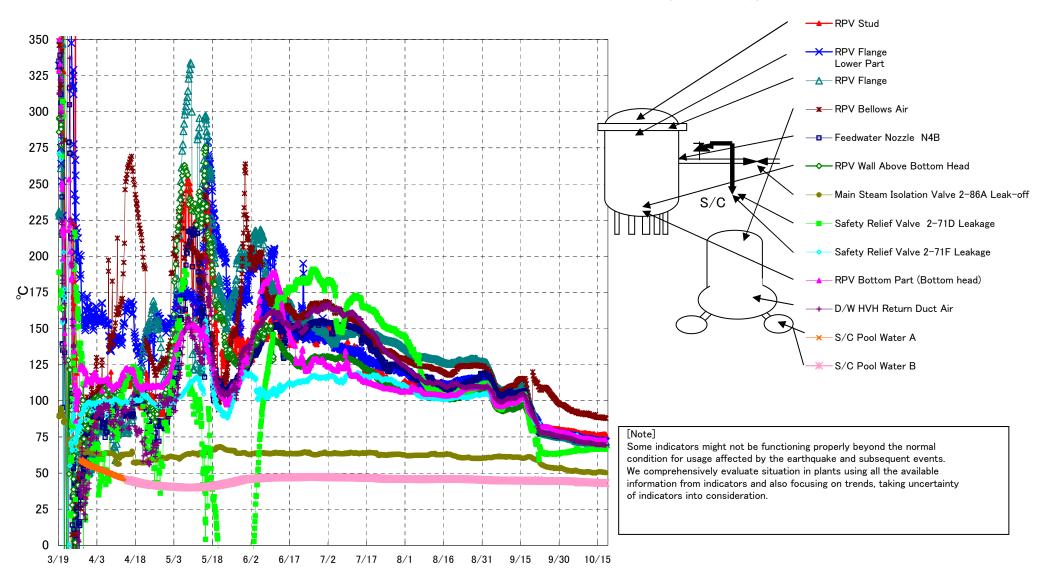

## Fukushima Daiichi Nuclear Power Station Unit3 Parameters of Temperature (Typical Points)

## Note

Some indicators might not be functioning properly beyond the normal condition for usage affected by the earthquake and subsequent events. We comprehensively evaluate situation in plants using all the available information from indicators and also focusing on trends, taking uncertainty of indicators into consideration.