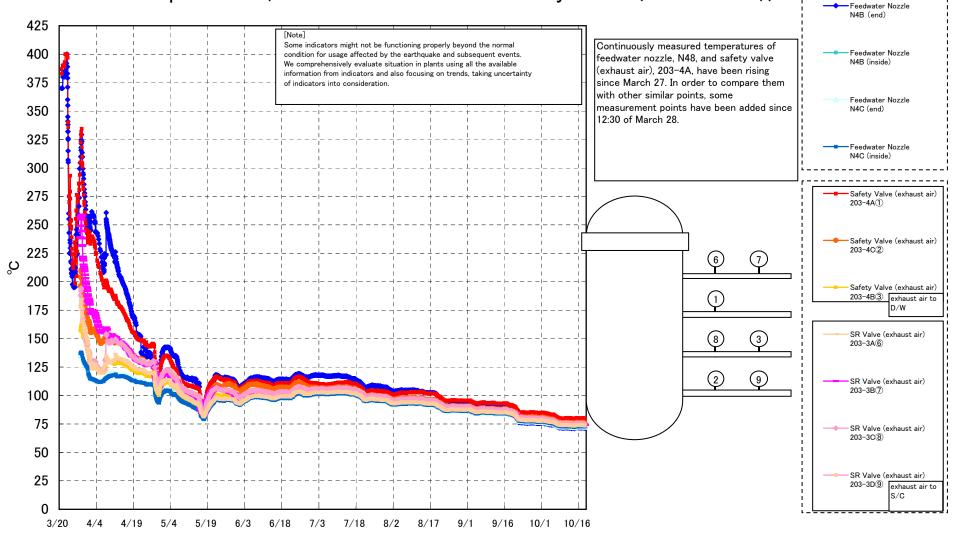

## Fukushima Daiichi Nuclear Power Station Unit 1 Parameters of Temperature (Typical Points)

Fukushima Daiichi Nuclear Power Station Unit 1 Parameters of Temperature (Feedwater Nozzle and Safety Valve (Exhaust Air))

## Fukushima Daiichi Nuclear Power Station Unit1 Parameters of Temperature

[Note] Some indicators might not be functioning properly beyond the normal condition for usage affected by the earthquake and subsequent events. We comprehensively evaluate situation in plants using all the available information from indicators and also focusing on trends, taking uncertainty

| Date        | _    | Vessel<br>Flange | Feedwater<br>Nozzle<br>N4B (end) | Feedwater<br>Nozzle<br>N4B (inside) | Feedwater<br>Nozzle<br>N4C (end) | Feedwater<br>Nozzle<br>N4C (inside) | Gore | Part (Bottom<br>head) | Upper Part | CRD<br>Housing<br>Lower Part | -    | Safety<br>Valve<br>(exhaust air)<br>203-4C(2) | 203-4B(3) |      | SR Valve<br>(exhaust<br>air)<br>203-3B(7) |      | SR Valve<br>(exhaust<br>air)<br>203-3D(9) | (HVH-12C) | RPV<br>Bellows Air<br>(HVH-12A) | S/C Pool<br>Water<br>Temperatu<br>re A | re B | note |
|-------------|------|------------------|----------------------------------|-------------------------------------|----------------------------------|-------------------------------------|------|-----------------------|------------|------------------------------|------|-----------------------------------------------|-----------|------|-------------------------------------------|------|-------------------------------------------|-----------|---------------------------------|----------------------------------------|------|------|
| 10/12 5:00  | 71.9 | 71.9             | 71.3                             | 73.2                                | 72.4                             | 72.6                                | 73.0 |                       | 74.7       | 74.8                         | 80.1 | 75.9                                          | 74.5      | 74.7 | 74.4                                      | 75.3 | 73.7                                      | 74.7      | 72.3                            | 43.6                                   | 43.4 |      |
| 10/12 11:00 | 72.0 | 71.9             | 71.4                             | 73.2                                | 72.4                             | 72.6                                | 73.0 | 73.4                  | 74.7       | 74.8                         | 80.1 | 76.0                                          | 74.5      | 74.7 | 74.4                                      | 75.3 | 73.7                                      | 74.7      | 72.3                            | 43.6                                   | 43.4 |      |
| 10/12 17:00 | 72.2 | 72.1             | 71.6                             | 73.4                                | 72.6                             | 72.9                                | 73.2 | 73.7                  | 74.8       | 74.9                         | 80.3 | 76.1                                          | 74.7      | 74.9 | 74.7                                      | 75.5 | 73.9                                      | 74.8      | 72.6                            | 43.6                                   | 43.4 |      |
| 10/12 23:00 | 71.8 | 71.8             | 71.2                             |                                     | 72.3                             | 72.5                                | 72.9 | 73.4                  | 74.6       | 74.7                         | 80.1 | 75.8                                          | 74.4      | 74.6 | 74.3                                      | 75.2 | 73.6                                      | 74.6      | 72.2                            | 43.6                                   | 43.5 |      |
| 10/13 5:00  | 71.7 | 71.7             | 71.1                             | 73.0                                | 72.2                             | 72.4                                | 72.8 | 73.2                  | 74.5       | 74.6                         | 79.9 | 75.8                                          | 74.4      | 74.5 | 74.2                                      | 75.1 | 73.5                                      | 74.5      | 72.1                            | 43.7                                   | 43.4 |      |
| 10/13 11:00 | 72.0 | 71.9             | 71.4                             |                                     | 72.4                             | 72.7                                | 73.0 | 73.4                  | 74.6       | 74.7                         | 80.1 | 75.9                                          | 74.5      | 74.7 | 74.5                                      | 75.3 | 73.7                                      | 74.6      | 72.4                            | 43.6                                   | 43.4 |      |
| 10/13 17:00 | 72.1 | 72.0             | 71.5                             | 73.3                                | 72.5                             | 72.7                                | 73.1 | 73.5                  | 74.7       | 74.8                         | 80.1 | 76.0                                          | 74.6      | 74.9 | 74.6                                      | 75.4 | 73.8                                      | 74.7      | 72.5                            | 43.6                                   | 43.5 |      |
| 10/13 23:00 | 71.7 | 71.7             | 71.2                             | 73.0                                | 72.2                             | 72.4                                | 72.8 | 73.3                  | 74.5       | 74.6                         | 79.9 | 75.8                                          | 74.3      | 74.5 | 74.2                                      | 75.0 | 73.5                                      | 74.5      | 72.2                            | 43.6                                   | 43.4 |      |
| 10/14 5:00  | 71.5 | 71.4             | 70.9                             | 72.8                                | 71.9                             | 72.2                                | 72.6 | 73.1                  | 74.3       | 74.4                         | 79.7 | 75.5                                          | 74.1      | 74.2 | 74.0                                      | 74.8 | 73.3                                      | 74.3      | 72.0                            | 43.6                                   | 43.4 |      |
| 10/14 11:00 | 71.8 | 71.7             | 71.2                             |                                     | 72.2                             | 72.4                                | 72.8 | 73.2                  | 74.4       | 74.5                         | 79.8 | 75.7                                          | 74.3      | 74.5 |                                           | 75.0 | 73.5                                      | 74.4      | 72.1                            | 43.6                                   | 43.4 |      |
| 10/14 17:00 | 72.3 | 72.2             | 71.7                             | 73.4                                | 72.6                             | 72.8                                | 73.2 | 73.6                  | 74.7       | 74.8                         | 80.1 | 76.1                                          | 74.7      | 75.0 | 74.7                                      | 75.5 | 73.9                                      | 74.7      | 72.6                            | 43.5                                   | 43.4 |      |
| 10/14 23:00 | 72.3 | 72.2             | 71.7                             | 73.4                                | 72.6                             | 72.8                                | 73.2 | 73.6                  | 74.7       | 74.8                         | 80.1 | 76.1                                          | 74.7      | 75.0 | 74.6                                      | 75.5 | 73.9                                      | 74.7      | 72.6                            | 43.5                                   | 43.4 |      |
| 10/15 5:00  | 72.5 | 72.4             | 71.9                             | 73.5                                | 72.8                             | 73.0                                | 73.3 | 73.8                  | 74.9       | 75.0                         | 80.3 | 76.2                                          | 74.9      | 75.1 | 74.9                                      | 75.7 | 74.1                                      | 74.8      | 72.8                            | 43.5                                   | 43.4 |      |
| 10/15 11:00 | 72.6 | 72.5             | 72.0                             | 73.6                                | 72.9                             | 73.1                                | 73.4 | 73.9                  | 74.9       | 75.0                         | 80.4 | 76.3                                          | 74.9      | 75.3 | 75.0                                      | 75.8 | 74.2                                      | 74.9      | 73.0                            | 43.5                                   | 43.3 |      |
| 10/15 17:00 | 72.4 | 72.3             | 71.8                             | 73.4                                | 72.7                             | 73.0                                | 73.3 | 73.7                  | 74.8       | 75.0                         | 80.2 | 76.2                                          | 74.8      | 75.1 | 74.8                                      | 75.6 | 74.0                                      | 74.8      | 72.8                            | 43.5                                   | 43.3 |      |
| 10/15 23:00 | 72.2 | 72.1             | 71.7                             | 73.3                                | 72.6                             | 72.8                                | 73.1 | 73.6                  | 74.7       | 74.8                         | 80.1 | 76.0                                          | 74.6      | 74.9 | 74.6                                      | 75.4 | 73.9                                      | 74.8      | 72.6                            | 43.5                                   | 43.3 |      |
| 10/16 5:00  | 72.1 | 72.0             | 71.6                             | 73.2                                | 72.5                             | 72.7                                | 73.0 | 73.5                  | 74.6       | 74.7                         | 80.1 | 75.9                                          | 74.6      | 74.8 | 74.5                                      | 75.4 | 73.8                                      | 74.7      | 72.5                            | 43.5                                   | 43.3 |      |
| 10/16 11:00 | 72.2 | 72.1             | 71.6                             | 73.3                                | 72.6                             | 72.8                                | 73.1 | 73.5                  | 74.7       | 74.8                         | 80.1 | 76.0                                          | 74.6      | 74.9 | 74.6                                      | 75.4 | 73.8                                      | 74.7      | 72.6                            | 43.5                                   | 43.3 |      |
| 10/16 17:00 | 72.4 | 72.4             | 71.9                             |                                     | 72.8                             | 73.0                                | 73.3 | 73.8                  | 74.8       | 75.0                         |      | 76.2                                          | 74.8      | 75.1 | 74.8                                      | 75.6 | 74.1                                      | 74.9      | 72.8                            | 43.4                                   | 43.3 |      |
| 10/16 23:00 |      | 72.1             | 71.6                             |                                     | 72.5                             | 72.8                                | 73.1 | 73.5                  | 74.7       | 74.8                         | 80.1 | 76.0                                          | 74.6      | 74.8 | 74.6                                      | 75.4 | 73.8                                      | 74.7      | 72.6                            | 43.4                                   | 43.2 |      |
| 10/17 5:00  | 72.1 | 71.9             | 71.5                             | 73.2                                | 72.4                             | 72.7                                | 73.0 | 73.4                  | 74.6       | 74.7                         | 80.0 | 75.9                                          | 74.5      | 74.7 | 74.5                                      | 75.3 | 73.7                                      | 74.6      | 72.4                            | 43.4                                   | 43.3 |      |
| 10/17 11:00 | 72.3 | 72.3             | 71.7                             | 73.4                                | 72.7                             | 73.0                                | 73.2 | 73.7                  | 74.8       | 74.9                         | 80.1 | 76.2                                          | 74.7      | 75.0 | 74.8                                      | 75.5 | 74.0                                      | 74.8      | 72.7                            | 43.4                                   | 43.2 |      |
| 10/17 17:00 | 72.4 | 72.4             | 71.9                             |                                     | 72.8                             | 73.0                                | 73.3 | 73.7                  | 74.8       | 75.0                         | 80.3 | 76.2                                          | 74.8      | 75.1 | 74.9                                      | 75.6 | 74.1                                      | 74.9      | 72.8                            | 43.4                                   | 43.1 |      |
| 10/17 23:00 | 72.2 | 72.1             | 71.6                             |                                     | 72.6                             | 72.8                                | 73.1 | 73.6                  | 74.7       | 74.8                         | 80.1 | 76.1                                          | 74.6      | 74.9 | 74.6                                      | 75.4 | 73.9                                      | 74.7      | 72.7                            | 43.4                                   | 43.2 |      |
| 10/18 5:00  | 72.0 | 71.9             | 71.5                             | 73.2                                | 72.4                             | 72.7                                | 73.0 | 73.4                  | 74.6       | 74.7                         | 79.9 | 75.9                                          | 74.5      | 74.7 | 74.4                                      | 75.2 | 73.7                                      | 74.6      | 72.4                            | 43.4                                   | 43.2 |      |
| 10/18 11:00 | 71.9 | 71.8             | 71.3                             | 73.1                                | 72.3                             | 72.6                                | 73.0 | 73.3                  | 74.5       | 74.6                         | 79.7 | 75.9                                          | 74.2      | 74.4 | 74.1                                      | 75.0 | 73.4                                      | 74.5      | 72.2                            | 43.4                                   | 43.2 |      |