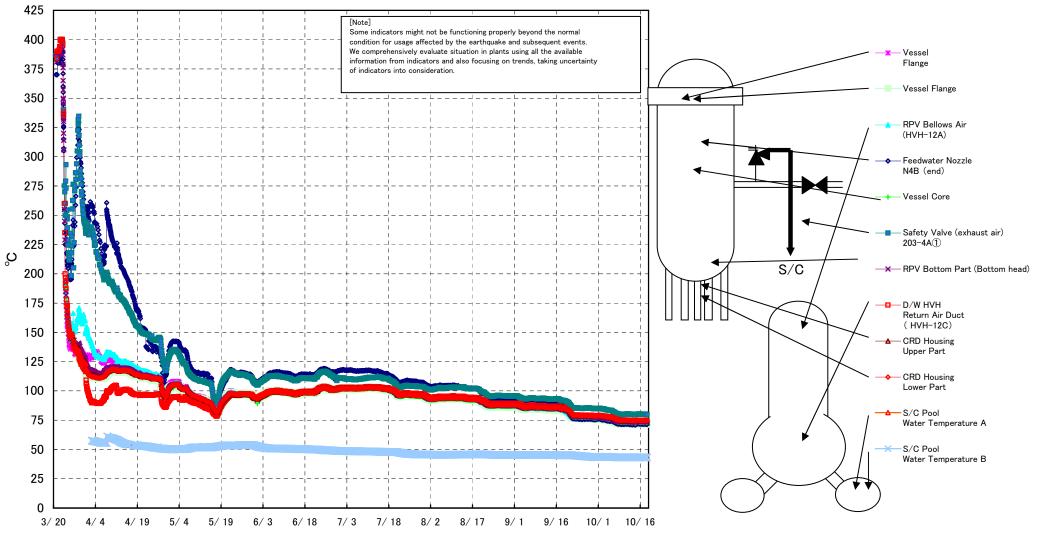

## Fukushima Daiichi Nuclear Power Station Unit 1 Parameters of Temperature (Typical Points)

Fukushima Daiichi Nuclear Power Station Unit 1 Parameters of Temperature (Feedwater Nozzle and Safety Valve (Exhaust Air))

## Fukushima Daiichi Nuclear Power Station Unit1 Parameters of Temperature

[Note] Some indicators might not be functioning properly beyond the normal condition for usage affected by the earthquake and subsequent events. We comprehensively evaluate situation in plants using all the available information from indicators and also focusing on trends, taking uncertainty

| Date        | _    | Vessel<br>Flange | Feedwater<br>Nozzle<br>N4B (end) | Feedwater<br>Nozzle<br>N4B (inside) | Feedwater<br>Nozzle<br>N4C (end) | Feedwater<br>Nozzle<br>N4C (inside) | Gore | Part (Bottom<br>head) | Upper Part | CRD<br>Housing<br>Lower Part | -    | Safety<br>Valve<br>(exhaust air)<br>203-4C(2) | 203-4B(3) |      | SR Valve<br>(exhaust<br>air)<br>203-3B(7) |      | SR Valve<br>(exhaust<br>air)<br>203-3D(9) | (HVH-12C) | RPV<br>Bellows Air<br>(HVH-12A) | S/C Pool<br>Water<br>Temperatu<br>re A | re B | note |
|-------------|------|------------------|----------------------------------|-------------------------------------|----------------------------------|-------------------------------------|------|-----------------------|------------|------------------------------|------|-----------------------------------------------|-----------|------|-------------------------------------------|------|-------------------------------------------|-----------|---------------------------------|----------------------------------------|------|------|
| 10/12 5:00  | 71.9 | 71.9             | 71.3                             | 73.2                                | 72.4                             | 72.6                                | 73.0 |                       | 74.7       | 74.8                         | 80.1 | 75.9                                          | 74.5      | 74.7 | 74.4                                      | 75.3 | 73.7                                      | 74.7      | 72.3                            | 43.6                                   | 43.4 |      |
| 10/12 11:00 | 72.0 | 71.9             | 71.4                             | 73.2                                | 72.4                             | 72.6                                | 73.0 | 73.4                  | 74.7       | 74.8                         | 80.1 | 76.0                                          | 74.5      | 74.7 | 74.4                                      | 75.3 | 73.7                                      | 74.7      | 72.3                            | 43.6                                   | 43.4 |      |
| 10/12 17:00 | 72.2 | 72.1             | 71.6                             | 73.4                                | 72.6                             | 72.9                                | 73.2 | 73.7                  | 74.8       | 74.9                         | 80.3 | 76.1                                          | 74.7      | 74.9 | 74.7                                      | 75.5 | 73.9                                      | 74.8      | 72.6                            | 43.6                                   | 43.4 |      |
| 10/12 23:00 | 71.8 | 71.8             | 71.2                             |                                     | 72.3                             | 72.5                                | 72.9 | 73.4                  | 74.6       | 74.7                         | 80.1 | 75.8                                          | 74.4      | 74.6 | 74.3                                      | 75.2 | 73.6                                      | 74.6      | 72.2                            | 43.6                                   | 43.5 |      |
| 10/13 5:00  | 71.7 | 71.7             | 71.1                             | 73.0                                | 72.2                             | 72.4                                | 72.8 | 73.2                  | 74.5       | 74.6                         | 79.9 | 75.8                                          | 74.4      | 74.5 | 74.2                                      | 75.1 | 73.5                                      | 74.5      | 72.1                            | 43.7                                   | 43.4 |      |
| 10/13 11:00 | 72.0 | 71.9             | 71.4                             |                                     | 72.4                             | 72.7                                | 73.0 | 73.4                  | 74.6       | 74.7                         | 80.1 | 75.9                                          | 74.5      | 74.7 | 74.5                                      | 75.3 | 73.7                                      | 74.6      | 72.4                            | 43.6                                   | 43.4 |      |
| 10/13 17:00 | 72.1 | 72.0             | 71.5                             | 73.3                                | 72.5                             | 72.7                                | 73.1 | 73.5                  | 74.7       | 74.8                         | 80.1 | 76.0                                          | 74.6      | 74.9 | 74.6                                      | 75.4 | 73.8                                      | 74.7      | 72.5                            | 43.6                                   | 43.5 |      |
| 10/13 23:00 | 71.7 | 71.7             | 71.2                             | 73.0                                | 72.2                             | 72.4                                | 72.8 | 73.3                  | 74.5       | 74.6                         | 79.9 | 75.8                                          | 74.3      | 74.5 | 74.2                                      | 75.0 | 73.5                                      | 74.5      | 72.2                            | 43.6                                   | 43.4 |      |
| 10/14 5:00  | 71.5 | 71.4             | 70.9                             | 72.8                                | 71.9                             | 72.2                                | 72.6 | 73.1                  | 74.3       | 74.4                         | 79.7 | 75.5                                          | 74.1      | 74.2 | 74.0                                      | 74.8 | 73.3                                      | 74.3      | 72.0                            | 43.6                                   | 43.4 |      |
| 10/14 11:00 | 71.8 | 71.7             | 71.2                             |                                     | 72.2                             | 72.4                                | 72.8 | 73.2                  | 74.4       | 74.5                         | 79.8 | 75.7                                          | 74.3      | 74.5 |                                           | 75.0 | 73.5                                      | 74.4      | 72.1                            | 43.6                                   | 43.4 |      |
| 10/14 17:00 | 72.3 | 72.2             | 71.7                             | 73.4                                | 72.6                             | 72.8                                | 73.2 | 73.6                  | 74.7       | 74.8                         | 80.1 | 76.1                                          | 74.7      | 75.0 | 74.7                                      | 75.5 | 73.9                                      | 74.7      | 72.6                            | 43.5                                   | 43.4 |      |
| 10/14 23:00 | 72.3 | 72.2             | 71.7                             | 73.4                                | 72.6                             | 72.8                                | 73.2 | 73.6                  | 74.7       | 74.8                         | 80.1 | 76.1                                          | 74.7      | 75.0 | 74.6                                      | 75.5 | 73.9                                      | 74.7      | 72.6                            | 43.5                                   | 43.4 |      |
| 10/15 5:00  | 72.5 | 72.4             | 71.9                             | 73.5                                | 72.8                             | 73.0                                | 73.3 | 73.8                  | 74.9       | 75.0                         | 80.3 | 76.2                                          | 74.9      | 75.1 | 74.9                                      | 75.7 | 74.1                                      | 74.8      | 72.8                            | 43.5                                   | 43.4 |      |
| 10/15 11:00 | 72.6 | 72.5             | 72.0                             | 73.6                                | 72.9                             | 73.1                                | 73.4 | 73.9                  | 74.9       | 75.0                         | 80.4 | 76.3                                          | 74.9      | 75.3 | 75.0                                      | 75.8 | 74.2                                      | 74.9      | 73.0                            | 43.5                                   | 43.3 |      |
| 10/15 17:00 | 72.4 | 72.3             | 71.8                             | 73.4                                | 72.7                             | 73.0                                | 73.3 | 73.7                  | 74.8       | 75.0                         | 80.2 | 76.2                                          | 74.8      | 75.1 | 74.8                                      | 75.6 | 74.0                                      | 74.8      | 72.8                            | 43.5                                   | 43.3 |      |
| 10/15 23:00 | 72.2 | 72.1             | 71.7                             | 73.3                                | 72.6                             | 72.8                                | 73.1 | 73.6                  | 74.7       | 74.8                         | 80.1 | 76.0                                          | 74.6      | 74.9 | 74.6                                      | 75.4 | 73.9                                      | 74.8      | 72.6                            | 43.5                                   | 43.3 |      |
| 10/16 5:00  | 72.1 | 72.0             | 71.6                             | 73.2                                | 72.5                             | 72.7                                | 73.0 | 73.5                  | 74.6       | 74.7                         | 80.1 | 75.9                                          | 74.6      | 74.8 | 74.5                                      | 75.4 | 73.8                                      | 74.7      | 72.5                            | 43.5                                   | 43.3 |      |
| 10/16 11:00 | 72.2 | 72.1             | 71.6                             | 73.3                                | 72.6                             | 72.8                                | 73.1 | 73.5                  | 74.7       | 74.8                         | 80.1 | 76.0                                          | 74.6      | 74.9 | 74.6                                      | 75.4 | 73.8                                      | 74.7      | 72.6                            | 43.5                                   | 43.3 |      |
| 10/16 17:00 | 72.4 | 72.4             | 71.9                             |                                     | 72.8                             | 73.0                                | 73.3 | 73.8                  | 74.8       | 75.0                         |      | 76.2                                          | 74.8      | 75.1 | 74.8                                      | 75.6 | 74.1                                      | 74.9      | 72.8                            | 43.4                                   | 43.3 |      |
| 10/16 23:00 |      | 72.1             | 71.6                             |                                     | 72.5                             | 72.8                                | 73.1 | 73.5                  | 74.7       | 74.8                         | 80.1 | 76.0                                          | 74.6      | 74.8 | 74.6                                      | 75.4 | 73.8                                      | 74.7      | 72.6                            | 43.4                                   | 43.2 |      |
| 10/17 5:00  | 72.1 | 71.9             | 71.5                             | 73.2                                | 72.4                             | 72.7                                | 73.0 | 73.4                  | 74.6       | 74.7                         | 80.0 | 75.9                                          | 74.5      | 74.7 | 74.5                                      | 75.3 | 73.7                                      | 74.6      | 72.4                            | 43.4                                   | 43.3 |      |
| 10/17 11:00 | 72.3 | 72.3             | 71.7                             | 73.4                                | 72.7                             | 73.0                                | 73.2 | 73.7                  | 74.8       | 74.9                         | 80.1 | 76.2                                          | 74.7      | 75.0 | 74.8                                      | 75.5 | 74.0                                      | 74.8      | 72.7                            | 43.4                                   | 43.2 |      |
| 10/17 17:00 | 72.4 | 72.4             | 71.9                             |                                     | 72.8                             | 73.0                                | 73.3 | 73.7                  | 74.8       | 75.0                         | 80.3 | 76.2                                          | 74.8      | 75.1 | 74.9                                      | 75.6 | 74.1                                      | 74.9      | 72.8                            | 43.4                                   | 43.1 |      |
| 10/17 23:00 | 72.2 | 72.1             | 71.6                             |                                     | 72.6                             | 72.8                                | 73.1 | 73.6                  | 74.7       | 74.8                         | 80.1 | 76.1                                          | 74.6      | 74.9 | 74.6                                      | 75.4 | 73.9                                      | 74.7      | 72.7                            | 43.4                                   | 43.2 |      |
| 10/18 5:00  | 72.0 | 71.9             | 71.5                             | 73.2                                | 72.4                             | 72.7                                | 73.0 | 73.4                  | 74.6       | 74.7                         | 79.9 | 75.9                                          | 74.5      | 74.7 | 74.4                                      | 75.2 | 73.7                                      | 74.6      | 72.4                            | 43.4                                   | 43.2 |      |
| 10/18 11:00 | 71.9 | 71.8             | 71.3                             | 73.1                                | 72.3                             | 72.6                                | 73.0 | 73.3                  | 74.5       | 74.6                         | 79.7 | 75.9                                          | 74.2      | 74.4 | 74.1                                      | 75.0 | 73.4                                      | 74.5      | 72.2                            | 43.4                                   | 43.2 |      |