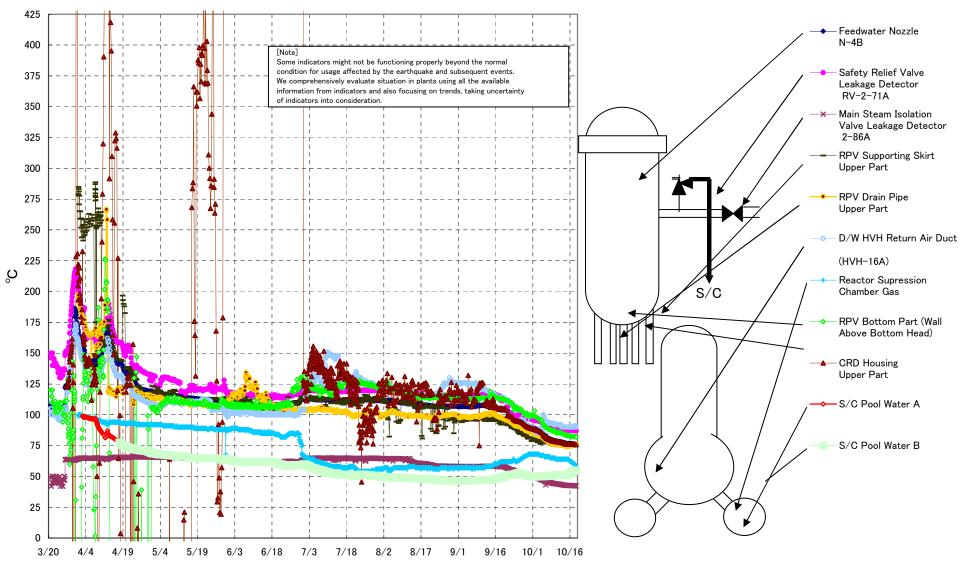

## Fukushima Daiichi Nuclear Power Station Unit2 Parameters of Temperature (Typical Points)

## Fukushima Daiichi Nuclear Power Station Unit2 Parameters of Temperature

[Note]
Some indicators might not be functioning properly beyond the normal condition for usage affected by the earthquake and subsequent events.
We comprehensively evaluate situation in plants using all the available information from indicators and also focusing on trends, taking uncertainty of indicators into consideration.

| Date        | Safety Relief Valve<br>Leakage Detector<br>RV-2-71A | Main Steam<br>Isolation Valve<br>Leakage Detector<br>2-86A | Feedwater Nozzle<br>N-4B | CRD Housing<br>Upper Part | RPV Bottom Part (Wall<br>Above Bottom Head) | RPV Supporting Skirt<br>Upper Part | RPV Drain Pipe<br>Upper Part | D/W HVH Return<br>Air Duct<br>(HVH-16A) | RPV<br>Bellows Air | Reactor<br>Supression<br>Chamber Gas | S/C Pool<br>Water A | S/C Pool<br>Water B | note |
|-------------|-----------------------------------------------------|------------------------------------------------------------|--------------------------|---------------------------|---------------------------------------------|------------------------------------|------------------------------|-----------------------------------------|--------------------|--------------------------------------|---------------------|---------------------|------|
| 10/12 5:00  | 88.7                                                | 43.5                                                       | 78.1                     | 77.6                      | 85.1                                        | 78.2                               | 75.2                         | 92.0                                    | 76.0               | 64.0                                 | 51.0                | 51.0                |      |
| 10/12 11:00 | 88.5                                                | 43.3                                                       | 77.9                     | 77.5                      | 84.9                                        | 77.7                               | 75.3                         | 91.0                                    | 76.0               | 64.0                                 | 51.0                | 51.0                |      |
| 10/12 17:00 | 88.5                                                | 43.3                                                       | 77.9                     | 77.4                      | 84.9                                        | 77.5                               | 75.1                         | 90.0                                    | 76.0               | 64.0                                 | 51.0                | 51.0                |      |
| 10/12 23:00 | 88.4                                                | 43.2                                                       | 77.8                     | 77.3                      | 84.8                                        | 78.2                               | 75.3                         | 91.0                                    | 76.0               | 64.0                                 | 51.0                | 51.0                |      |
| 10/13 5:00  | 88.2                                                | 43.0                                                       | 77.5                     | 77.0                      | 84.3                                        | 77.7                               | 75.2                         |                                         | 76.0               | 64.0                                 | 51.1                | 51.0                |      |
| 10/13 11:00 | 88.0                                                | 43.0                                                       | 77.3                     | 76.9                      | 84.3                                        | 78.5                               | 74.9                         | 90.0                                    | 76.0               | 64.0                                 | 51.0                | 51.0                |      |
| 10/13 17:00 | 87.9                                                | 42.9                                                       | 77.3                     | 76.8                      | 83.8                                        | 77.9                               | 75.0                         | 90.0                                    | 76.0               | 64.0                                 | 51.1                | 51.0                |      |
| 10/13 23:00 | 87.9                                                | 42.9                                                       | 77.1                     | 76.6                      | 83.7                                        | 77.1                               | 74.5                         | 90.0                                    | 76.0               | 64.0                                 | 51.1                | 51.0                |      |
| 10/14 5:00  | 87.6                                                | 42.7                                                       | 76.9                     | 76.4                      | 83.3                                        | 77.6                               | 74.5                         | 90.0                                    | 76.0               | 64.0                                 | 51.1                | 51.0                |      |
| 10/14 11:00 | 87.5                                                | 42.6                                                       | 76.8                     | 76.3                      | 83.4                                        | 76.4                               | 74.2                         | 90.0                                    | 76.0               | 64.0                                 |                     | 51.1                |      |
| 10/14 17:00 | 87.5                                                | 42.6                                                       | 76.7                     | 76.3                      | 83.3                                        | 76.3                               | 74.4                         | 90.0                                    | 76.0               | 64.0                                 | 51.1                | 51.1                |      |
| 10/14 23:00 | 87.5                                                | 42.6                                                       | 76.7                     | 76.3                      | 83.1                                        | 76.5                               | 74.2                         | 90.0                                    | 76.0               | 64.0                                 | 51.1                | 51.1                |      |
| 10/15 5:00  | 87.4                                                | 42.6                                                       | 76.7                     | 76.2                      | 83.4                                        | 76.3                               | 74.3                         | 90.0                                    | 76.0               | 64.0                                 | 51.1                | 51.1                |      |
| 10/15 11:00 | 87.5                                                | 42.6                                                       | 76.6                     | 76.2                      | 83.0                                        | 76.2                               | 74.3                         | 90.0                                    | 76.0               | 64.0                                 | 51.2                | 51.2                |      |
| 10/15 17:00 | 87.4                                                | 42.6                                                       | 76.6                     | 76.2                      | 82.8                                        | 76.8                               | 74.4                         | 90.0                                    | 76.0               | 63.0                                 | 51.8                | 51.7                |      |
| 10/15 23:00 | 87.4                                                | 42.7                                                       | 76.6                     | 76.2                      | 82.9                                        | 77.5                               | 74.6                         | 90.0                                    | 75.0               | 62.0                                 | 52.3                | 52.3                |      |
| 10/16 5:00  | 87.4                                                | 42.6                                                       | 76.5                     | 76.1                      | 82.6                                        | 76.0                               | 74.8                         | 90.0                                    | 75.0               | 62.0                                 | 52.8                | 52.7                |      |
| 10/16 11:00 | 87.3                                                | 42.6                                                       | 76.5                     | 76.1                      | 82.5                                        | 76.6                               | 74.8                         | 90.0                                    | 75.0               | 62.0                                 | 53.2                | 53.2                |      |
| 10/16 17:00 | 87.3                                                | 42.6                                                       | 76.6                     | 76.2                      | 82.7                                        | 77.1                               | 75.1                         | 90.0                                    | 76.0               | 62.0                                 | 53.6                | 53.5                |      |
| 10/16 23:00 | 87.3                                                | 42.6                                                       | 76.5                     | 76.1                      | 82.5                                        | 77.2                               | 75.0                         |                                         | 76.0               | 61.0                                 | 53.9                | 53.8                |      |
| 10/17 5:00  | 87.2                                                | 42.5                                                       | 76.4                     | 76.2                      | 82.4                                        | 77.1                               | 74.9                         | 90.0                                    | 75.0               | 61.0                                 | 54.2                | 54.1                |      |
| 10/17 11:00 | 87.2                                                | 42.4                                                       | 76.4                     | 76.1                      | 82.3                                        | 76.6                               | 74.9                         | 90.0                                    | 76.0               | 60.0                                 | 54.4                | 54.3                |      |
| 10/17 17:00 | 87.2                                                | 42.4                                                       | 76.4                     | 76.1                      | 82.3                                        | 76.8                               | 75.2                         | 90.0                                    | 75.0               | 60.0                                 | 54.6                | 54.5                |      |
| 10/17 23:00 | 87.1                                                | 42.4                                                       | 76.3                     | 76.1                      | 82.3                                        | 77.0                               | 75.5                         | 91.0                                    | 75.0               | 60.0                                 | 54.7                | 54.7                |      |
| 10/18 5:00  | 86.9                                                | 42.3                                                       | 76.2                     | 75.9                      | 82.3                                        | 75.4                               | 75.6                         | 90.0                                    | 75.0               | 59.0                                 | 54.9                | 54.8                |      |
| 10/18 11:00 | 86.9                                                | 42.2                                                       | 76.1                     | 75.7                      | 81.9                                        | 76.1                               | 76.3                         | 90.0                                    | 75.0               | 58.0                                 | 55.0                | 54.9                |      |