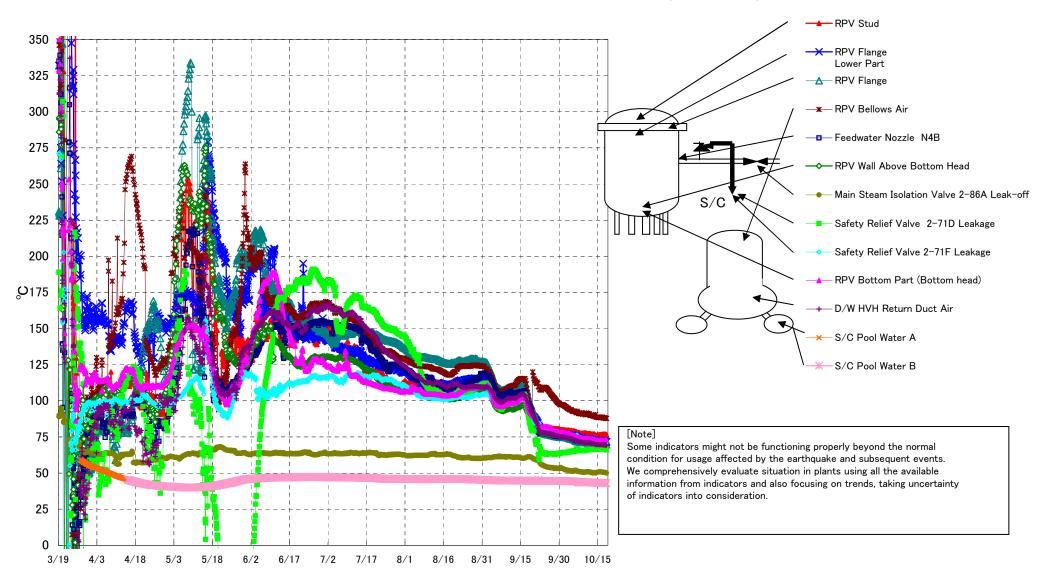

## Note

Some indicators might not be functioning properly beyond the normal condition for usage affected by the earthquake and subsequent events. We comprehensively evaluate situation in plants using all the available information from indicators and also focusing on trends, taking uncertainty of indicators into consideration.