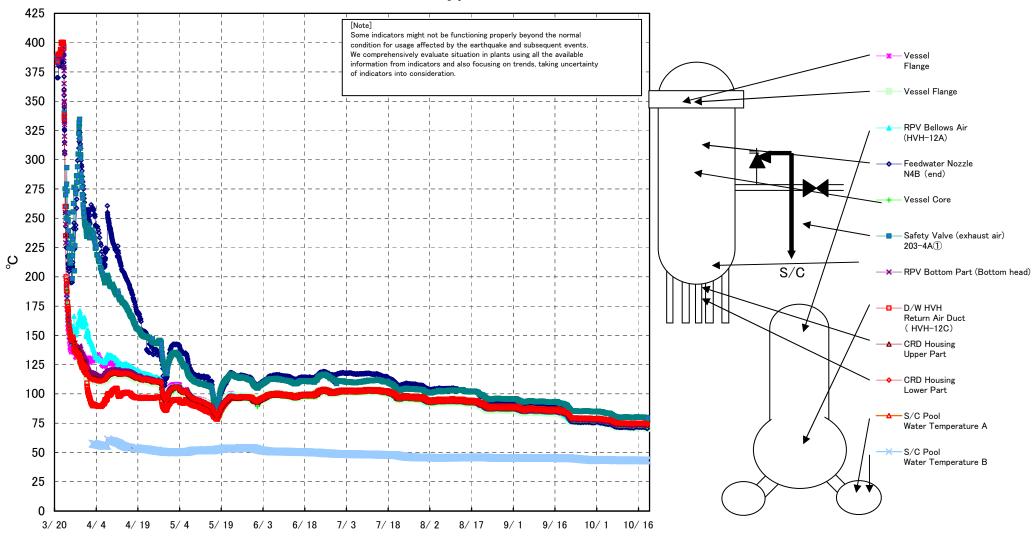

Fukushima Daiichi Nuclear Power Station Unit 1 Parameters of Temperature (Typical Points)

## Fukushima Daiichi Nuclear Power Station Unit1 Parameters of Temperature

[Note]
Some indicators might not be functioning properly beyond the normal condition for usage affected by the earthquake and subsequent events.
We comprehensively evaluate situation in plants using all the available information from indicators and also focusing on trends, taking uncertainty

| Date        | Vessel<br>Flange | Flange | Feedwater<br>Nozzle<br>N4B (end) | Feedwater<br>Nozzle<br>N4B (inside) | Feedwater<br>Nozzle<br>N4C (end) | Feedwater<br>Nozzle<br>N4C (inside) | Vessel<br>Core | Part (Bottom<br>head) | Housing<br>Upper Part |      | 203-4A(I) | Valve<br>(exhaust air)<br>203-4C② | 203-4B(3) |      |      |      | air)<br>203-3D(9) | D/W HVH<br>Return Air Duct<br>( HVH-12C) | RPV<br>Bellows Air<br>(HVH-12A) | Water<br>Temperatu<br>re A | S/C Pool<br>Water<br>Temperatu<br>re B | note |
|-------------|------------------|--------|----------------------------------|-------------------------------------|----------------------------------|-------------------------------------|----------------|-----------------------|-----------------------|------|-----------|-----------------------------------|-----------|------|------|------|-------------------|------------------------------------------|---------------------------------|----------------------------|----------------------------------------|------|
| 10/13 5:00  | 71.7             | 71.7   | 71.1                             | 73.0                                | 72.2                             | 72.4                                | 72.8           | 73.2                  | 74.5                  | 74.6 | 79.9      | 75.8                              | 74.4      | 74.5 | 74.2 | 75.1 | 73.5              | 74.5                                     | 72.1                            | 43.7                       | 43.4                                   |      |
| 10/13 11:00 | 72.0             | 71.9   | 71.4                             | 73.2                                | 72.4                             | 72.7                                | 73.0           | 73.4                  | 74.6                  | 74.7 | 80.1      | 75.9                              | 74.5      | 74.7 | 74.5 | 75.3 | 73.7              | 74.6                                     | 72.4                            | 43.6                       | 43.4                                   |      |
| 10/13 17:00 | 72.1             | 72.0   | 71.5                             |                                     | 72.5                             | 72.7                                | 73.1           | 73.5                  | 74.7                  | 74.8 | 80.1      | 76.0                              | 74.6      | 74.9 | 74.6 | 75.4 | 73.8              | 74.7                                     | 72.5                            | 43.6                       | 43.5                                   |      |
| 10/13 23:00 | 71.7             | 71.7   | 71.2                             | 73.0                                | 72.2                             | 72.4                                | 72.8           | 73.3                  | 74.5                  | 74.6 | 79.9      | 75.8                              | 74.3      | 74.5 | 74.2 | 75.0 | 73.5              | 74.5                                     | 72.2                            | 43.6                       | 43.4                                   |      |
| 10/14 5:00  | 71.5             | 71.4   | 70.9                             |                                     | 71.9                             | 72.2                                | 72.6           | 73.1                  | 74.3                  | 74.4 | 79.7      | 75.5                              | 74.1      | 74.2 | 74.0 | 74.8 | 73.3              | 74.3                                     | 72.0                            | 43.6                       | 43.4                                   |      |
| 10/14 11:00 | 71.8             | 71.7   | 71.2                             | 73.0                                | 72.2                             | 72.4                                | 72.8           | 73.2                  | 74.4                  | 74.5 | 79.8      | 75.7                              | 74.3      | 74.5 | 74.2 | 75.0 | 73.5              | 74.4                                     | 72.1                            | 43.6                       | 43.4                                   |      |
| 10/14 17:00 | 72.3             | 72.2   | 71.7                             | 73.4                                | 72.6                             | 72.8                                | 73.2           | 73.6                  | 74.7                  | 74.8 | 80.1      | 76.1                              | 74.7      | 75.0 | 74.7 | 75.5 | 73.9              | 74.7                                     | 72.6                            | 43.5                       | 43.4                                   |      |
| 10/14 23:00 | 72.3             | 72.2   | 71.7                             | 73.4                                | 72.6                             | 72.8                                | 73.2           | 73.6                  | 74.7                  | 74.8 | 80.1      | 76.1                              | 74.7      | 75.0 | 74.6 | 75.5 | 73.9              | 74.7                                     | 72.6                            | 43.5                       | 43.4                                   |      |
| 10/15 5:00  | 72.5             | 72.4   | 71.9                             |                                     | 72.8                             | 73.0                                | 73.3           | 73.8                  | 74.9                  | 75.0 | 80.3      | 76.2                              | 74.9      | 75.1 | 74.9 | 75.7 | 74.1              | 74.8                                     | 72.8                            | 43.5                       | 43.4                                   |      |
| 10/15 11:00 | 72.6             | 72.5   | 72.0                             |                                     | 72.9                             | 73.1                                | 73.4           | 73.9                  | 74.9                  | 75.0 | 80.4      | 76.3                              | 74.9      | 75.3 | 75.0 | 75.8 | 74.2              | 74.9                                     | 73.0                            | 43.5                       | 43.3                                   |      |
| 10/15 17:00 | 72.4             | 72.3   | 71.8                             | 73.4                                | 72.7                             | 73.0                                | 73.3           | 73.7                  | 74.8                  | 75.0 | 80.2      | 76.2                              | 74.8      | 75.1 | 74.8 | 75.6 | 74.0              | 74.8                                     | 72.8                            | 43.5                       | 43.3                                   |      |
| 10/15 23:00 | 72.2             | 72.1   | 71.7                             | 73.3                                | 72.6                             | 72.8                                | 73.1           | 73.6                  | 74.7                  | 74.8 | 80.1      | 76.0                              | 74.6      | 74.9 |      | 75.4 | 73.9              | 74.8                                     | 72.6                            | 43.5                       | 43.3                                   |      |
| 10/16 5:00  | 72.1             | 72.0   | 71.6                             |                                     | 72.5                             |                                     | 73.0           | 73.5                  | 74.6                  | 74.7 | 80.1      | 75.9                              | 74.6      | 74.8 | 74.5 | 75.4 | 73.8              | 74.7                                     | 72.5                            | 43.5                       | 43.3                                   |      |
| 10/16 11:00 | 72.2             | 72.1   | 71.6                             | 73.3                                | 72.6                             | 72.8                                | 73.1           | 73.5                  | 74.7                  | 74.8 | 80.1      | 76.0                              | 74.6      | 74.9 | 74.6 | 75.4 | 73.8              | 74.7                                     | 72.6                            |                            | 43.3                                   |      |
| 10/16 17:00 | 72.4             | 72.4   | 71.9                             |                                     | 72.8                             | 73.0                                | 73.3           | 73.8                  | 74.8                  | 75.0 | 80.2      | 76.2                              | 74.8      | 75.1 | 74.8 | 75.6 | 74.1              | 74.9                                     | 72.8                            | 43.4                       | 43.3                                   |      |
| 10/16 23:00 | 72.1             | 72.1   | 71.6                             | 73.2                                | 72.5                             | 72.8                                | 73.1           | 73.5                  | 74.7                  | 74.8 | 80.1      | 76.0                              | 74.6      | 74.8 | 74.6 | 75.4 | 73.8              | 74.7                                     | 72.6                            | 43.4                       | 43.2                                   |      |
| 10/17 5:00  | 72.1             | 71.9   | 71.5                             | 73.2                                | 72.4                             | 72.7                                | 73.0           | 73.4                  | 74.6                  | 74.7 | 80.0      | 75.9                              | 74.5      |      | 74.5 | 75.3 | 73.7              | 74.6                                     | 72.4                            | 43.4                       | 43.3                                   |      |
| 10/17 11:00 | /2.3             | 72.3   | 71.7                             | 73.4                                | 72.7                             | 73.0                                | 73.2           | 73.7                  | 74.8                  | 74.9 | 80.1      | 76.2                              | 74.7      | 75.0 | 74.8 | 75.5 | 74.0              | 74.8                                     | 72.7                            | 43.4                       | 43.2                                   |      |
| 10/17 17:00 | 72.4             | 72.4   | 71.9                             | 73.5                                | 72.8                             | 73.0                                | 73.3           | 73.7                  | 74.8                  | 75.0 | 80.3      | 76.2                              | 74.8      | 75.1 | 74.9 | 75.6 | 74.1              | 74.9                                     | 72.8                            | 43.4                       | 43.1                                   |      |
| 10/17 23:00 | 72.2             | 72.1   | 71.6                             | 73.3                                | 72.6                             | 72.8                                | 73.1           | 73.6                  | 74.7                  | 74.8 | 80.1      | 76.1                              | 74.6      | 74.9 | 74.6 | 75.4 | 73.9              | 74.7                                     | 72.7                            | 43.4                       | 43.2                                   |      |
| 10/18 5:00  | 72.0             |        | 71.5                             | 73.2                                | 72.4                             | 72.7                                | 73.0           | 73.4                  | 74.6                  | 74.7 | 79.9      | 75.9                              | 74.5      | 74.7 | 74.4 | 75.2 | 73.7              | 74.6                                     | 72.4                            | 43.4                       | 43.2                                   |      |
| 10/18 11:00 | /1.9             | 71.8   | 71.3                             | 73.1                                | 72.3                             | 72.6                                | 73.0           | 73.3                  | 74.5                  | 74.6 | 79.7      | 75.9                              | 74.2      | 74.4 | 74.1 | 75.0 | 73.4              | 74.5                                     | 72.2                            | 43.4                       | 43.2                                   |      |
| 10/18 17:00 | 72.0             | 71.9   | 71.4                             | 73.1                                | 72.4                             | 72.7                                | 73.0           | 73.4                  | 74.6                  | 74.7 | 79.9      | 75.8                              | 74.5      | 74.7 | 74.5 | 75.3 | 73.7              | 74.6                                     | 72.4                            | 43.4                       | 43.2                                   |      |
| 10/18 23:00 | /1.4             | /1.4   | 70.8                             |                                     | 71.8                             | 72.2                                | 72.5           | 73.0                  | 74.2                  | 74.3 | 79.5      | 75.4                              | 74.0      | 74.2 | 73.9 | 74.8 | 73.2              | 74.2                                     | 71.9                            | 43.4                       | 43.2                                   |      |
| 10/19 5:00  | 71.0             | 70.9   | 70.4                             | 72.3                                | 71.5                             | 71.8                                | 72.1           | 72.6                  | 73.9                  | 74.0 | 79.1      | 75.1                              | 73.7      | 73.7 | 73.5 | 74.4 | 72.8              | 73.9                                     | 71.5                            | 43.4                       | 43.2                                   |      |