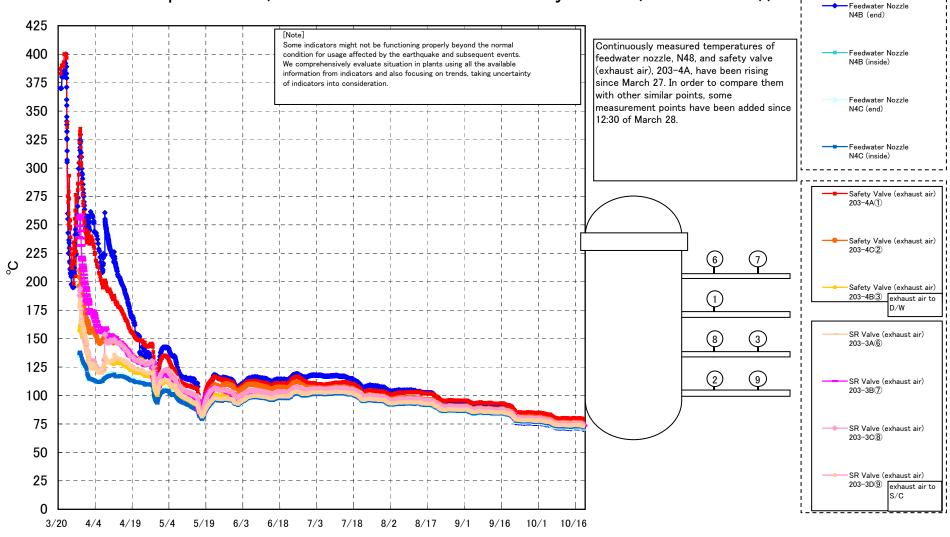

## Fukushima Daiichi Nuclear Power Station Unit 1 Parameters of Temperature (Feedwater Nozzle and Safety Valve (Exhaust Air))

| Date        | Vessel<br>Flange | Flange | Feedwater<br>Nozzle<br>N4B (end) | Feedwater<br>Nozzle<br>N4B (inside) | Feedwater<br>Nozzle<br>N4C (end) | Feedwater<br>Nozzle<br>N4C (inside) | Vessel<br>Core | Part (Bottom<br>head) | Housing<br>Upper Part |      | 203-4A(I) | Valve<br>(exhaust air)<br>203-4C② | 203-4B(3) |      |      |      | air)<br>203-3D(9) | D/W HVH<br>Return Air Duct<br>( HVH-12C) | RPV<br>Bellows Air<br>(HVH-12A) | Water<br>Temperatu<br>re A | S/C Pool<br>Water<br>Temperatu<br>re B | note |
|-------------|------------------|--------|----------------------------------|-------------------------------------|----------------------------------|-------------------------------------|----------------|-----------------------|-----------------------|------|-----------|-----------------------------------|-----------|------|------|------|-------------------|------------------------------------------|---------------------------------|----------------------------|----------------------------------------|------|
| 10/13 5:00  | 71.7             | 71.7   | 71.1                             | 73.0                                | 72.2                             | 72.4                                | 72.8           | 73.2                  | 74.5                  | 74.6 | 79.9      | 75.8                              | 74.4      | 74.5 | 74.2 | 75.1 | 73.5              | 74.5                                     | 72.1                            | 43.7                       | 43.4                                   |      |
| 10/13 11:00 | 72.0             | 71.9   | 71.4                             | 73.2                                | 72.4                             | 72.7                                | 73.0           | 73.4                  | 74.6                  | 74.7 | 80.1      | 75.9                              | 74.5      | 74.7 | 74.5 | 75.3 | 73.7              | 74.6                                     | 72.4                            | 43.6                       | 43.4                                   |      |
| 10/13 17:00 | 72.1             | 72.0   | 71.5                             |                                     | 72.5                             | 72.7                                | 73.1           | 73.5                  | 74.7                  | 74.8 | 80.1      | 76.0                              | 74.6      | 74.9 | 74.6 | 75.4 | 73.8              | 74.7                                     | 72.5                            | 43.6                       | 43.5                                   |      |
| 10/13 23:00 | 71.7             | 71.7   | 71.2                             | 73.0                                | 72.2                             | 72.4                                | 72.8           | 73.3                  | 74.5                  | 74.6 | 79.9      | 75.8                              | 74.3      | 74.5 | 74.2 | 75.0 | 73.5              | 74.5                                     | 72.2                            | 43.6                       | 43.4                                   |      |
| 10/14 5:00  | 71.5             | 71.4   | 70.9                             |                                     | 71.9                             | 72.2                                | 72.6           | 73.1                  | 74.3                  | 74.4 | 79.7      | 75.5                              | 74.1      | 74.2 | 74.0 | 74.8 | 73.3              | 74.3                                     | 72.0                            | 43.6                       | 43.4                                   |      |
| 10/14 11:00 | 71.8             | 71.7   | 71.2                             | 73.0                                | 72.2                             | 72.4                                | 72.8           | 73.2                  | 74.4                  | 74.5 | 79.8      | 75.7                              | 74.3      | 74.5 | 74.2 | 75.0 | 73.5              | 74.4                                     | 72.1                            | 43.6                       | 43.4                                   |      |
| 10/14 17:00 | 72.3             | 72.2   | 71.7                             | 73.4                                | 72.6                             | 72.8                                | 73.2           | 73.6                  | 74.7                  | 74.8 | 80.1      | 76.1                              | 74.7      | 75.0 | 74.7 | 75.5 | 73.9              | 74.7                                     | 72.6                            | 43.5                       | 43.4                                   |      |
| 10/14 23:00 | 72.3             | 72.2   | 71.7                             | 73.4                                | 72.6                             | 72.8                                | 73.2           | 73.6                  | 74.7                  | 74.8 | 80.1      | 76.1                              | 74.7      | 75.0 | 74.6 | 75.5 | 73.9              | 74.7                                     | 72.6                            | 43.5                       | 43.4                                   |      |
| 10/15 5:00  | 72.5             | 72.4   | 71.9                             |                                     | 72.8                             | 73.0                                | 73.3           | 73.8                  | 74.9                  | 75.0 | 80.3      | 76.2                              | 74.9      | 75.1 | 74.9 | 75.7 | 74.1              | 74.8                                     | 72.8                            | 43.5                       | 43.4                                   |      |
| 10/15 11:00 | 72.6             | 72.5   | 72.0                             |                                     | 72.9                             | 73.1                                | 73.4           | 73.9                  | 74.9                  | 75.0 | 80.4      | 76.3                              | 74.9      | 75.3 | 75.0 | 75.8 | 74.2              | 74.9                                     | 73.0                            | 43.5                       | 43.3                                   |      |
| 10/15 17:00 | 72.4             | 72.3   | 71.8                             | 73.4                                | 72.7                             | 73.0                                | 73.3           | 73.7                  | 74.8                  | 75.0 | 80.2      | 76.2                              | 74.8      | 75.1 | 74.8 | 75.6 | 74.0              | 74.8                                     | 72.8                            | 43.5                       | 43.3                                   |      |
| 10/15 23:00 | 72.2             | 72.1   | 71.7                             | 73.3                                | 72.6                             | 72.8                                | 73.1           | 73.6                  | 74.7                  | 74.8 | 80.1      | 76.0                              | 74.6      | 74.9 |      | 75.4 | 73.9              | 74.8                                     | 72.6                            | 43.5                       | 43.3                                   |      |
| 10/16 5:00  | 72.1             | 72.0   | 71.6                             |                                     | 72.5                             |                                     | 73.0           | 73.5                  | 74.6                  | 74.7 | 80.1      | 75.9                              | 74.6      | 74.8 | 74.5 | 75.4 | 73.8              | 74.7                                     | 72.5                            | 43.5                       | 43.3                                   |      |
| 10/16 11:00 | 72.2             | 72.1   | 71.6                             | 73.3                                | 72.6                             | 72.8                                | 73.1           | 73.5                  | 74.7                  | 74.8 | 80.1      | 76.0                              | 74.6      | 74.9 | 74.6 | 75.4 | 73.8              | 74.7                                     | 72.6                            |                            | 43.3                                   |      |
| 10/16 17:00 | 72.4             | 72.4   | 71.9                             |                                     | 72.8                             | 73.0                                | 73.3           | 73.8                  | 74.8                  | 75.0 | 80.2      | 76.2                              | 74.8      | 75.1 | 74.8 | 75.6 | 74.1              | 74.9                                     | 72.8                            | 43.4                       | 43.3                                   |      |
| 10/16 23:00 | 72.1             | 72.1   | 71.6                             | 73.2                                | 72.5                             | 72.8                                | 73.1           | 73.5                  | 74.7                  | 74.8 | 80.1      | 76.0                              | 74.6      | 74.8 | 74.6 | 75.4 | 73.8              | 74.7                                     | 72.6                            | 43.4                       | 43.2                                   |      |
| 10/17 5:00  | 72.1             | 71.9   | 71.5                             | 73.2                                | 72.4                             | 72.7                                | 73.0           | 73.4                  | 74.6                  | 74.7 | 80.0      | 75.9                              | 74.5      |      | 74.5 | 75.3 | 73.7              | 74.6                                     | 72.4                            | 43.4                       | 43.3                                   |      |
| 10/17 11:00 | /2.3             | 72.3   | 71.7                             | 73.4                                | 72.7                             | 73.0                                | 73.2           | 73.7                  | 74.8                  | 74.9 | 80.1      | 76.2                              | 74.7      | 75.0 | 74.8 | 75.5 | 74.0              | 74.8                                     | 72.7                            | 43.4                       | 43.2                                   |      |
| 10/17 17:00 | 72.4             | 72.4   | 71.9                             | 73.5                                | 72.8                             | 73.0                                | 73.3           | 73.7                  | 74.8                  | 75.0 | 80.3      | 76.2                              | 74.8      | 75.1 | 74.9 | 75.6 | 74.1              | 74.9                                     | 72.8                            | 43.4                       | 43.1                                   |      |
| 10/17 23:00 | 72.2             | 72.1   | 71.6                             | 73.3                                | 72.6                             | 72.8                                | 73.1           | 73.6                  | 74.7                  | 74.8 | 80.1      | 76.1                              | 74.6      | 74.9 | 74.6 | 75.4 | 73.9              | 74.7                                     | 72.7                            | 43.4                       | 43.2                                   |      |
| 10/18 5:00  | 72.0             |        | 71.5                             | 73.2                                | 72.4                             | 72.7                                | 73.0           | 73.4                  | 74.6                  | 74.7 | 79.9      | 75.9                              | 74.5      | 74.7 | 74.4 | 75.2 | 73.7              | 74.6                                     | 72.4                            | 43.4                       | 43.2                                   |      |
| 10/18 11:00 | /1.9             | 71.8   | 71.3                             | 73.1                                | 72.3                             | 72.6                                | 73.0           | 73.3                  | 74.5                  | 74.6 | 79.7      | 75.9                              | 74.2      | 74.4 | 74.1 | 75.0 | 73.4              | 74.5                                     | 72.2                            | 43.4                       | 43.2                                   |      |
| 10/18 17:00 | 72.0             | 71.9   | 71.4                             | 73.1                                | 72.4                             | 72.7                                | 73.0           | 73.4                  | 74.6                  | 74.7 | 79.9      | 75.8                              | 74.5      | 74.7 | 74.5 | 75.3 | 73.7              | 74.6                                     | 72.4                            | 43.4                       | 43.2                                   |      |
| 10/18 23:00 | /1.4             | /1.4   | 70.8                             |                                     | 71.8                             | 72.2                                | 72.5           | 73.0                  | 74.2                  | 74.3 | 79.5      | 75.4                              | 74.0      | 74.2 | 73.9 | 74.8 | 73.2              | 74.2                                     | 71.9                            | 43.4                       | 43.2                                   |      |
| 10/19 5:00  | 71.0             | 70.9   | 70.4                             | 72.3                                | 71.5                             | 71.8                                | 72.1           | 72.6                  | 73.9                  | 74.0 | 79.1      | 75.1                              | 73.7      | 73.7 | 73.5 | 74.4 | 72.8              | 73.9                                     | 71.5                            | 43.4                       | 43.2                                   |      |