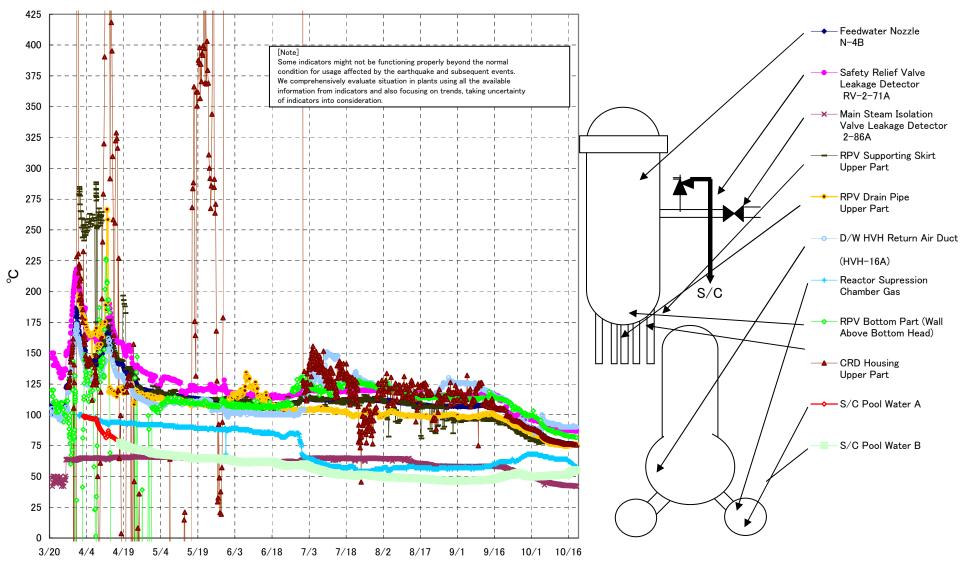

## Fukushima Daiichi Nuclear Power Station Unit2 Parameters of Temperature (Typical Points)

## Fukushima Daiichi Nuclear Power Station Unit2 Parameters of Temperature

[Note]
Some indicators might not be functioning properly beyond the normal condition for usage affected by the earthquake and subsequent events.
We comprehensively evaluate situation in plants using all the available information from indicators and also focusing on trends, taking uncertainty of indicators into consideration.

| Date        | Safety Relief Valve<br>Leakage Detector<br>RV-2-71A | Main Steam<br>Isolation Valve<br>Leakage Detector<br>2-86A | Feedwater Nozzle<br>N-4B | CRD Housing<br>Upper Part | RPV Bottom Part (Wall<br>Above Bottom Head) | RPV Supporting Skirt<br>Upper Part | RPV Drain Pipe<br>Upper Part | D/W HVH Return<br>Air Duct<br>(HVH-16A) | RPV<br>Bellows Air | Reactor<br>Supression<br>Chamber Gas | S/C Pool<br>Water A | S/C Pool<br>Water B | note |
|-------------|-----------------------------------------------------|------------------------------------------------------------|--------------------------|---------------------------|---------------------------------------------|------------------------------------|------------------------------|-----------------------------------------|--------------------|--------------------------------------|---------------------|---------------------|------|
| 10/13 5:00  | 88.2                                                | 43.0                                                       | 77.5                     | 77.0                      | 84.3                                        | 77.7                               | 75.2                         | 90.0                                    | 76.0               | 64.0                                 | 51.1                | 51.0                |      |
| 10/13 11:00 | 88.0                                                | 43.0                                                       | 77.3                     | 76.9                      | 84.3                                        | 78.5                               | 74.9                         | 90.0                                    | 76.0               | 64.0                                 | 51.0                | 51.0                |      |
| 10/13 17:00 | 87.9                                                | 42.9                                                       | 77.3                     | 76.8                      | 83.8                                        | 77.9                               | 75.0                         | 90.0                                    | 76.0               | 64.0                                 | 51.1                | 51.0                |      |
| 10/13 23:00 | 87.9                                                | 42.9                                                       | 77.1                     | 76.6                      | 83.7                                        | 77.1                               | 74.5                         | 90.0                                    | 76.0               | 64.0                                 | 51.1                | 51.0                |      |
| 10/14 5:00  | 87.6                                                | 42.7                                                       | 76.9                     | 76.4                      | 83.3                                        | 77.6                               | 74.5                         | 90.0                                    | 76.0               | 64.0                                 | 51.1                | 51.0                |      |
| 10/14 11:00 | 87.5                                                | 42.6                                                       | 76.8                     | 76.3                      | 83.4                                        | 76.4                               | 74.2                         | 90.0                                    | 76.0               | 64.0                                 | 51.1                | 51.1                |      |
| 10/14 17:00 | 87.5                                                | 42.6                                                       | 76.7                     | 76.3                      | 83.3                                        | 76.3                               | 74.4                         | 90.0                                    | 76.0               | 64.0                                 | 51.1                | 51.1                |      |
| 10/14 23:00 | 87.5                                                | 42.6                                                       | 76.7                     | 76.3                      | 83.1                                        | 76.5                               | 74.2                         | 90.0                                    | 76.0               | 64.0                                 | 51.1                | 51.1                |      |
| 10/15 5:00  | 87.4                                                | 42.6                                                       | 76.7                     | 76.2                      | 83.4                                        | 76.3                               | 74.3                         | 90.0                                    | 76.0               | 64.0                                 | 51.1                | 51.1                |      |
| 10/15 11:00 | 87.5                                                | 42.6                                                       | 76.6                     | 76.2                      | 83.0                                        | 76.2                               | 74.3                         | 90.0                                    | 76.0               | 64.0                                 | 51.2                | 51.2                |      |
| 10/15 17:00 | 87.4                                                | 42.6                                                       | 76.6                     | 76.2                      | 82.8                                        | 76.8                               | 74.4                         | 90.0                                    | 76.0               | 63.0                                 | 51.8                | 51.7                |      |
| 10/15 23:00 | 87.4                                                | 42.7                                                       | 76.6                     | 76.2                      | 82.9                                        | 77.5                               | 74.6                         | 90.0                                    | 75.0               | 62.0                                 | 52.3                | 52.3                |      |
| 10/16 5:00  | 87.4                                                | 42.6                                                       | 76.5                     | 76.1                      | 82.6                                        | 76.0                               | 74.8                         | 90.0                                    | 75.0               | 62.0                                 | 52.8                | 52.7                |      |
| 10/16 11:00 | 87.3                                                | 42.6                                                       | 76.5                     | 76.1                      | 82.5                                        | 76.6                               | 74.8                         | 90.0                                    | 75.0               | 62.0                                 | 53.2                | 53.2                |      |
| 10/16 17:00 | 87.3                                                | 42.6                                                       | 76.6                     | 76.2                      | 82.7                                        | 77.1                               | 75.1                         | 90.0                                    | 76.0               | 62.0                                 | 53.6                | 53.5                |      |
| 10/16 23:00 | 87.3                                                | 42.6                                                       | 76.5                     | 76.1                      | 82.5                                        | 77.2                               | 75.0                         | 90.0                                    | 76.0               | 61.0                                 | 53.9                | 53.8                |      |
| 10/17 5:00  | 87.2                                                | 42.5                                                       | 76.4                     | 76.2                      | 82.4                                        | 77.1                               | 74.9                         | 90.0                                    | 75.0               | 61.0                                 | 54.2                | 54.1                |      |
| 10/17 11:00 | 87.2                                                | 42.4                                                       | 76.4                     | 76.1                      | 82.3                                        | 76.6                               | 74.9                         | 90.0                                    | 76.0               | 60.0                                 | 54.4                | 54.3                |      |
| 10/17 17:00 | 87.2                                                | 42.4                                                       | 76.4                     | 76.1                      | 82.3                                        | 76.8                               | 75.2                         | 90.0                                    | 75.0               | 60.0                                 | 54.6                | 54.5                |      |
| 10/17 23:00 | 87.1                                                | 42.4                                                       | 76.3                     | 76.1                      | 82.3                                        | 77.0                               | 75.5                         | 91.0                                    | 75.0               | 60.0                                 | 54.7                | 54.7                |      |
| 10/18 5:00  | 86.9                                                | 42.3                                                       | 76.2                     | 75.9                      | 82.3                                        | 75.4                               | 75.6                         | 90.0                                    | 75.0               | 59.0                                 | 54.9                | 54.8                |      |
| 10/18 11:00 | 86.9                                                | 42.2                                                       | 76.1                     | 75.7                      | 81.9                                        | 76.1                               | 76.3                         | 90.0                                    | 75.0               | 58.0                                 | 55.0                | 54.9                |      |
| 10/18 17:00 | 86.9                                                | 42.2                                                       | 76.1                     | 75.8                      | 81.8                                        | 77.1                               | 76.4                         | 90.0                                    | 73.0               | 58.0                                 | 55.0                | 55.0                | _    |
| 10/18 23:00 | 86.7                                                | 42.0                                                       | 75.9                     | 75.7                      | 81.8                                        | 76.7                               | 76.1                         | 90.0                                    | 72.0               | 58.0                                 | 55.1                | 55.0                | _    |
| 10/19 5:00  | 86.6                                                | 41.8                                                       | 75.7                     | 75.5                      | 81.6                                        | 74.5                               | 75.9                         | 90.0                                    | 72.0               | 58.0                                 | 55.1                | 55.0                | -    |