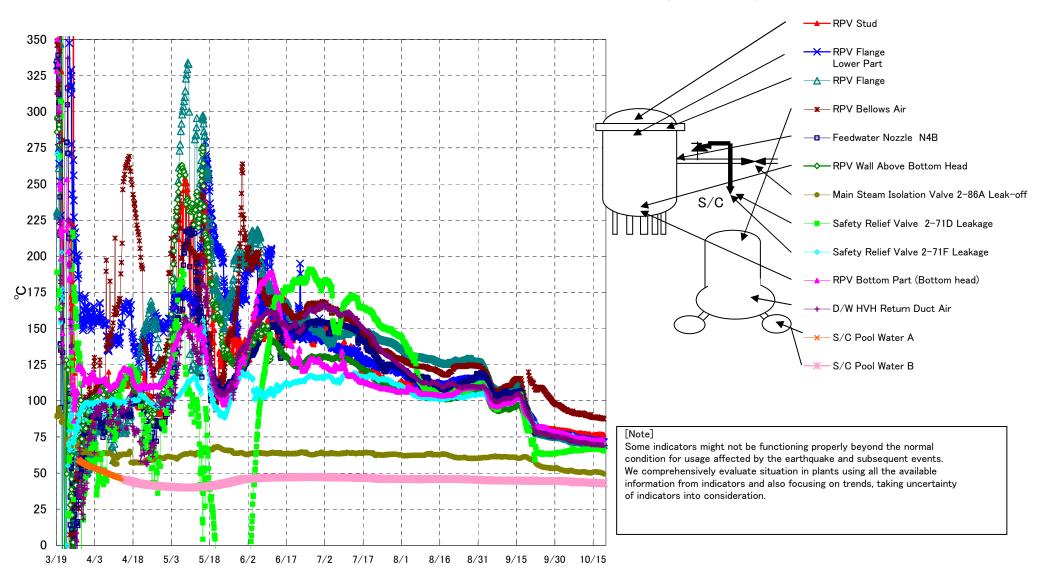

## Fukushima Daiichi Nuclear Power Station Unit3 Parameters of Temperature (Typical Points)

## Fukushima Daiichi Nuclear Power Station Unit3 Parameters of Temperature

## Note

Some indicators might not be functioning properly beyond the normal condition for usage affected by the earthquake and subsequent events. We comprehensively evaluate situation in plants using all the available information from indicators and also focusing on trends, taking uncertainty of indicators into consideration.